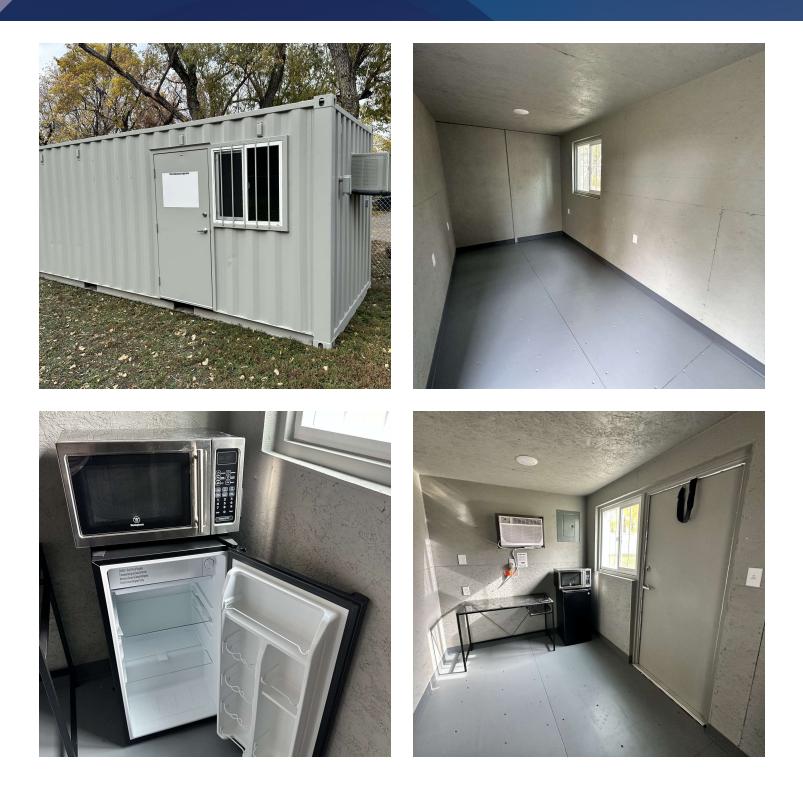

#### OFFICE SPACE 51 Foster Ln Billings, MT 59101

**Nathan Matelich, CCIM** (406) 781-6889

#### PROPERTY OVERVIEW

\*51 Foster Ln, Billings, MT \*Fenced Yard Space with Turnkey Office for Lease \*\$495/mo + utilties \*6,000 sf Fenced Yard Space \*150 sf Turnkey Office Space with HVAC \*Office complete with desk, refrigerator, & microwave \*Porta Potty avaiable for additional cost

#### LOCATION OVERVIEW

51 Foster Ln is the ultimate contractor or small business owner's fenced yard space complete with a turnkey office space. Fenced yard is perfect for laydown yard for materials, vehicles or trailers. The comfortable, heated and cooled office space is all ready to be used, complete with a desk and a mini refrigerator and microwave. Central location and secluded area makes this property both convenient and safe. Owner is a licensed real estate agent in the State of Montana.