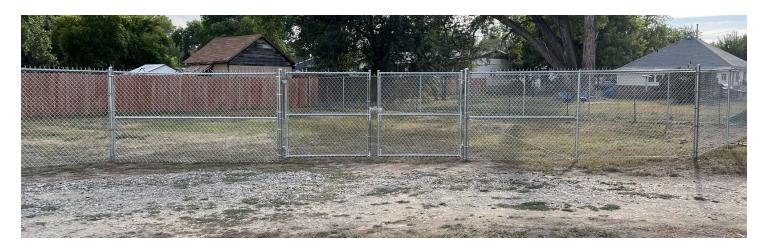

#### **FENCED YARD SPACE** 51 Foster Ln Billings, MT 59101

**Nathan Matelich, CCIM** (406) 781-6889

#### PROPERTY OVERVIEW

\*51 Foster Ln, Billings, MT \*Fenced Yard Space with Turnkey Office for Lease \*\$495/mo + utilties \*6,000 sf Fenced Yard Space \*150 sf Turnkey Office Space with HVAC \*Office complete with desk, refrigerator, & microwave \*Porta Potty avaiable for additional cost

#### LOCATION OVERVIEW

51 Foster Ln is the ultimate contractor or small business owner's fenced yard space complete with a turnkey office space. Fenced yard is perfect for laydown yard for materials, vehicles or trailers. The comfortable, heated and cooled office space is all ready to be used, complete with a desk and a mini refrigerator and microwave. Central location and secluded area makes this property both convenient and safe. Owner is a licensed real estate agent in the State of Montana.