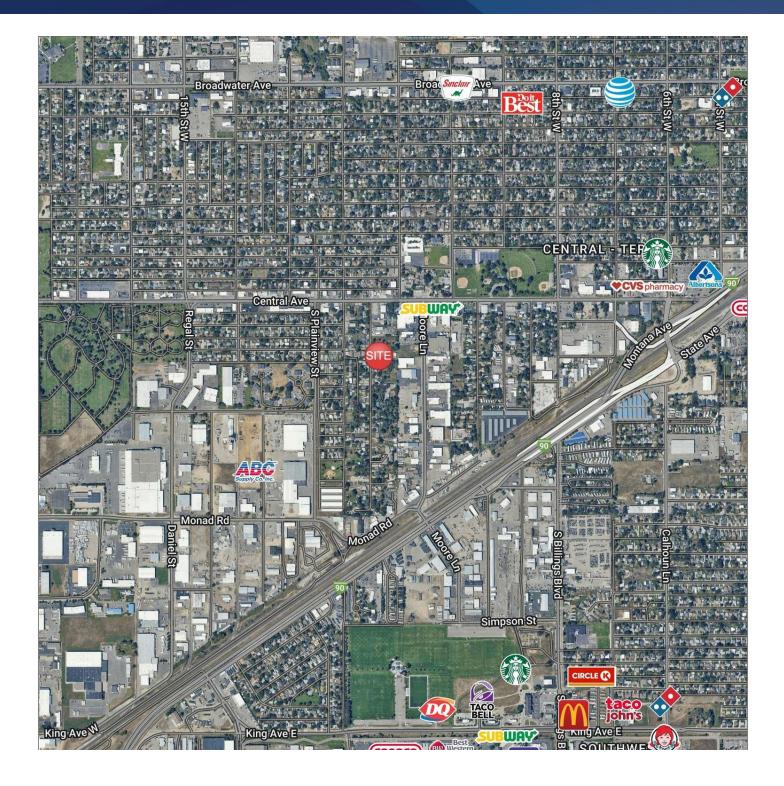

#### LOCATION OVERVIEW

51 Foster Ln is the ultimate contractor or small business owner's fenced yard space complete with a turnkey office space. Fenced yard is perfect for laydown yard for materials, vehicles or trailers. The comfortable, heated and cooled office space is all ready to be used, complete with a desk and a mini refrigerator and microwave. Central location and secluded area makes this property both convenient and safe. Owner is a licensed real estate agent in the State of Montana.