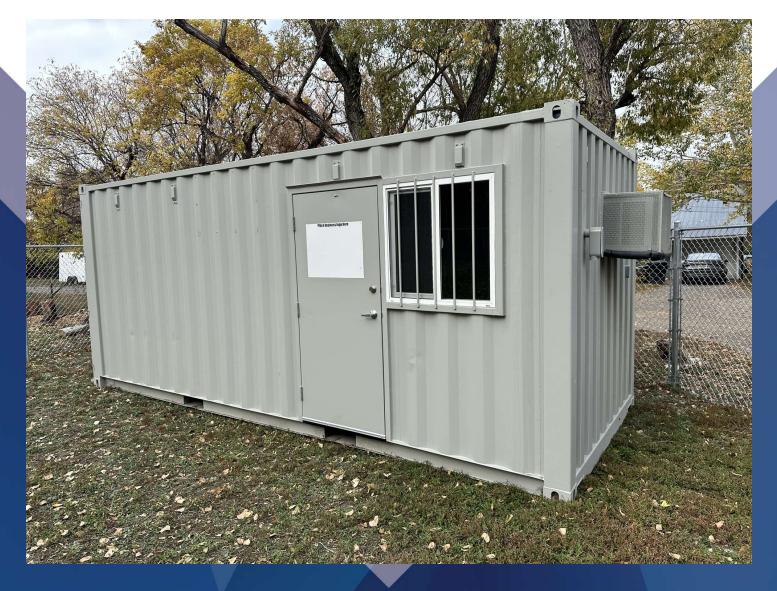

#### OFFICE SPACE 51 Foster Ln Billings, MT 59101

**Nathan Matelich, CCIM** (406) 781-6889

#### PROPERTY OVERVIEW

\*51 Foster Ln, Billings, MT \*Fenced Yard Space with Turnkey Office for Lease \*\$495/mo + utilties \*6,000 sf Fenced Yard Space \*150 sf Turnkey Office Space with HVAC \*Office complete with desk, refrigerator, & microwave \*Porta Potty avaiable for additional cost

#### LOCATION OVERVIEW

51 Foster Ln is the ultimate contractor or small business owner's fenced yard space complete with a turnkey office space. Fenced yard is perfect for laydown yard for materials, vehicles or trailers. The comfortable, heated and cooled office space is all ready to be used, complete with a desk and a mini refrigerator and microwave. Central location and secluded area makes this property both convenient and safe. Owner is a licensed real estate agent in the State of Montana.