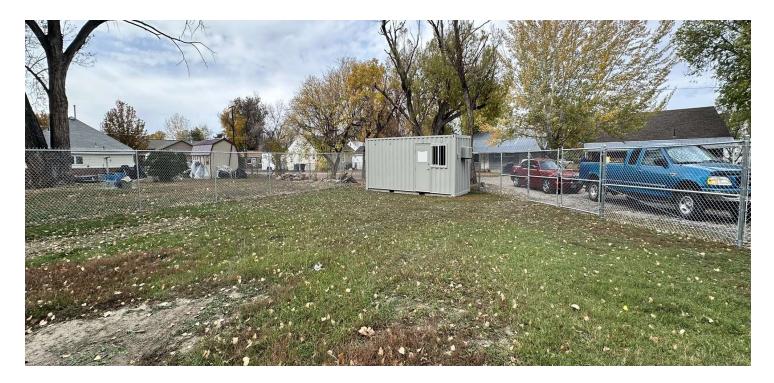

#### **FENCED YARD SPACE** 51 Foster Ln Billings, MT 59101

**Nathan Matelich, CCIM** (406) 781-6889

#### PROPERTY OVERVIEW

\*51 Foster Ln, Billings, MT \*Fenced Yard Space with Turnkey Office for Lease \*\$495/mo + utilties \*6,000 sf Fenced Yard Space \*150 sf Turnkey Office Space with HVAC \*Office complete with desk, refrigerator, & microwave \*Porta Potty avaiable for additional cost

#### LOCATION OVERVIEW

51 Foster Ln is the ultimate contractor or small business owner's fenced yard space complete with a turnkey office space. Fenced yard is perfect for laydown yard for materials, vehicles or trailers. The comfortable, heated and cooled office space is all ready to be used, complete with a desk and a mini refrigerator and microwave. Central location and secluded area makes this property both convenient and safe. Owner is a licensed real estate agent in the State of Montana.