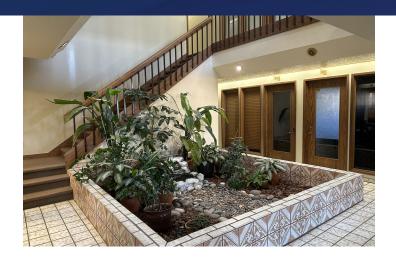

#### **LOCATION OVERVIEW**

West End Billings landmark office complex with multiple separate office suites for lease ranging from 220 to 750 SF. Solar Plaza gets its name from the 180 original solar panels that are mounted on the south side of the building to provide ancillary heat during the winter months. Many recent improvements include HVAC, luxury vinyl plank flooring, LED lighting, updated restrooms and new paint. If you are looking for a quiet and professional space to work with private balconies, vaulted ceilings, great lighting, sky lights and tranquil garden areas, this is the right office complex for you!NOTE: Owner is a licensed real estate agent in the State of Montana.