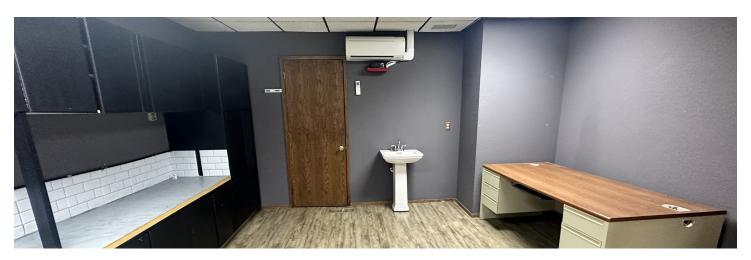

#### PROPERTY OVERVIEW

- \*248 SF Office for Lease
- \*\$425/mo (Utilities and Internet Included)
- \*Single Office
- \*Recently Renovated Common Area Restrooms
- \*Tons of Natural Lights from Windows

NOTE: Owner is a licensed real estate agent in the State of Montana.

#### **LOCATION OVERVIEW**

West End Billings landmark office complex with multiple separate office suites for lease ranging from 220 to 750 SF. Solar Plaza gets its name from the 180 original solar panels that are mounted on the south side of the building to provide ancillary heat during the winter months. Many recent improvements include HVAC, luxury vinyl plank flooring, LED lighting, updated restrooms and new paint. If you are looking for a quiet and professional space to work with private balconies, vaulted ceilings, great lighting, sky lights and tranquil garden areas, this is the right office complex for you!NOTE: Owner is a licensed real estate agent in the State of Montana.