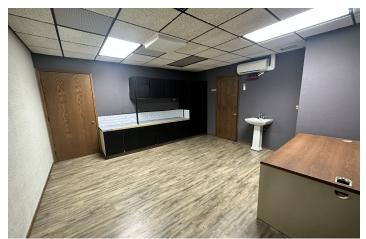

#### PROPERTY OVERVIEW

- \*248 SF Office for Lease
- \*\$425/mo (Utilities and Internet Included)
- \*Single Office
- \*Recently Renovated Common Area Restrooms
- \*Tons of Natural Lights from Windows

NOTE: Owner is a licensed real estate agent in the State of Montana.

#### **LOCATION OVERVIEW**

West End Billings landmark office complex with multiple separate office suites for lease ranging from 220 to 750 SF. Solar Plaza gets its name from the 180 original solar panels that are mounted on the south side of the building to provide ancillary heat during the winter months. Many recent improvements include HVAC, luxury vinyl plank flooring, LED lighting, updated restrooms and new paint. If you are looking for a quiet and professional space to work with private balconies, vaulted ceilings, great lighting, sky lights and tranquil garden areas, this is the right office complex for you!NOTE: Owner is a licensed real estate agent in the State of Montana.