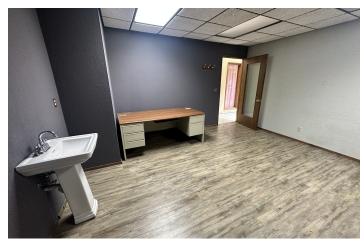

#### PROPERTY OVERVIEW

- \*248 SF Office for Lease
- \*\$425/mo (Utilities and Internet Included)
- \*Single Office
- \*Recently Renovated Common Area Restrooms
- \*Tons of Natural Lights from Windows

NOTE: Owner is a licensed real estate agent in the State of Montana.

#### **LOCATION OVERVIEW**

West End Billings landmark office complex with multiple separate office suites for lease ranging from 220 to 750 SF. Solar Plaza gets its name from the 180 original solar panels that are mounted on the south side of the building to provide ancillary heat during the winter months. Many recent improvements include HVAC, luxury vinyl plank flooring, LED lighting, updated restrooms and new paint. If you are looking for a quiet and professional space to work with private balconies, vaulted ceilings, great lighting, sky lights and tranquil garden areas, this is the right office complex for you!NOTE: Owner is a licensed real estate agent in the State of Montana.