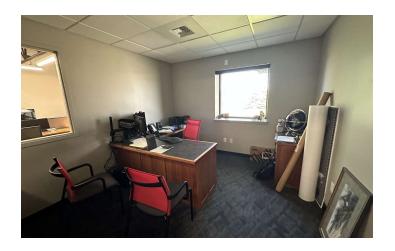

#### **PROPERTY OVERVIEW**

- \*5,998 SF Office Space for Lease
- \*Reception
- \*Conference Room
- \*5 Private Offices
- \*3 Large Bullpen Areas
- \*Men's & Women's Bathrooms on Each Floor
- \*Kitchenette 1st Floor
- \*Breakroom with Kitchenette 2nd Floor
- \*Base Rent = \$10 PSF NNN
- \*NNN = \$3.72 PSF

#### **LOCATION OVERVIEW**

1720 Lampman Dr was built in 2001 with recent renovations to create a modern office environment. With a mix of private offices and multiple large, open bullpen areas this office space would be ideal for a call center, customer service environment or any office user that benefits from either large open space for collaboration or the ability to add cubicles. This office is centrally located in Billings and makes for an easy commute.