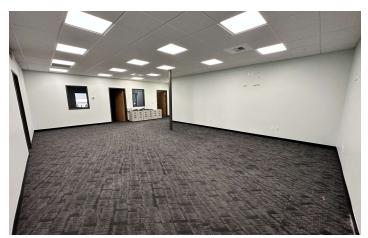

#### **PROPERTY OVERVIEW**

- \*5,998 SF Office Space for Lease
- \*Reception
- \*Conference Room
- \*5 Private Offices
- \*3 Large Bullpen Areas
- \*Men's & Women's Bathrooms on Each Floor
- \*Kitchenette 1st Floor
- \*Breakroom with Kitchenette 2nd Floor
- \*Base Rent = \$10 PSF NNN
- \*NNN = \$3.72 PSF

#### **LOCATION OVERVIEW**

1720 Lampman Dr was built in 2001 with recent renovations to create a modern office environment. With a mix of private offices and multiple large, open bullpen areas this office space would be ideal for a call center, customer service environment or any office user that benefits from either large open space for collaboration or the ability to add cubicles. This office is centrally located in Billings and makes for an easy commute.