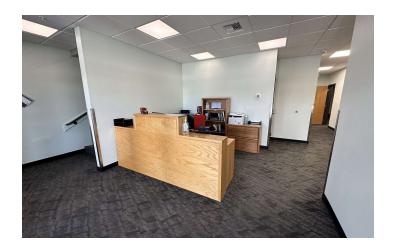

#### **PROPERTY OVERVIEW**

- \*5,998 SF Office Space for Lease
- \*Reception
- \*Conference Room
- \*5 Private Offices
- \*3 Large Bullpen Areas
- \*Men's & Women's Bathrooms on Each Floor
- \*Kitchenette 1st Floor
- \*Breakroom with Kitchenette 2nd Floor
- \*Base Rent = \$10 PSF NNN
- \*NNN = \$3.72 PSF