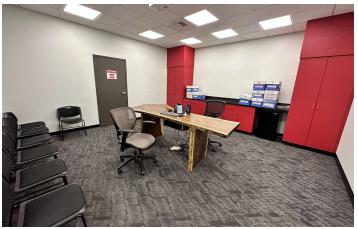

#### **PROPERTY OVERVIEW**

- \*5,998 SF Office Space for Lease
- \*Reception
- \*Conference Room
- \*5 Private Offices
- \*3 Large Bullpen Areas
- \*Men's & Women's Bathrooms on Each Floor
- \*Kitchenette 1st Floor
- \*Breakroom with Kitchenette 2nd Floor
- \*Base Rent = \$10 PSF NNN
- \*NNN = \$3.72 PSF