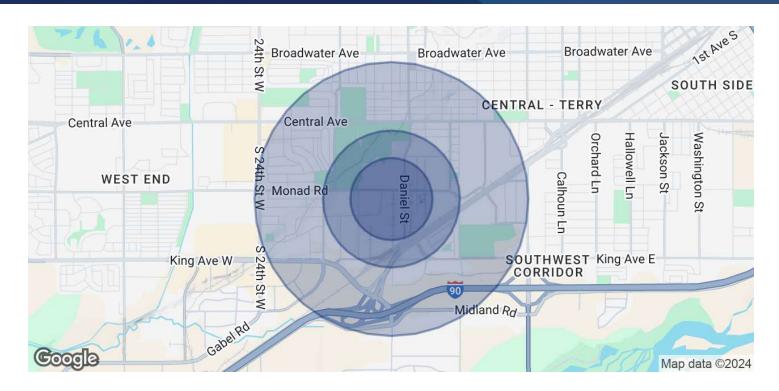

# LEASE

1720 Lampman Dr Billings, MT 59102

| POPULATION           | 0.3 MILES | 0.5 MILES | 1 MILE   |
|----------------------|-----------|-----------|----------|
| Total Population     | 0         | 473       | 6,158    |
| Average Age          | 0         | 37        | 39       |
| Average Age (Male)   | 0         | 36        | 38       |
| Average Age (Female) | 0         | 38        | 40       |
| HOUSEHOLDS & INCOME  | 0.3 MILES | 0.5 MILES | 1 MILE   |
| Total Households     | 0         | 198       | 2,563    |
| # of Persons per HH  | 0         | 2.4       | 2.4      |
| Average HH Income    | \$0       | \$72,172  | \$73,017 |
|                      |           |           |          |

Demographics data derived from AlphaMap