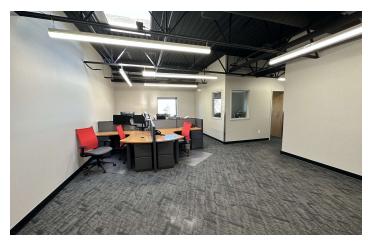

#### **PROPERTY OVERVIEW**

- \*5,998 SF Office Space for Lease
- \*Reception
- \*Conference Room
- \*5 Private Offices
- \*3 Large Bullpen Areas
- \*Men's & Women's Bathrooms on Each Floor
- \*Kitchenette 1st Floor
- \*Breakroom with Kitchenette 2nd Floor
- \*Base Rent = \$10 PSF NNN
- \*NNN = \$3.72 PSF

#### **LOCATION OVERVIEW**

1720 Lampman Dr was built in 2001 with recent renovations to create a modern office environment. With a mix of private offices and multiple large, open bullpen areas this office space would be ideal for a call center, customer service environment or any office user that benefits from either large open space for collaboration or the ability to add cubicles. This office is centrally located in Billings and makes for an easy commute.