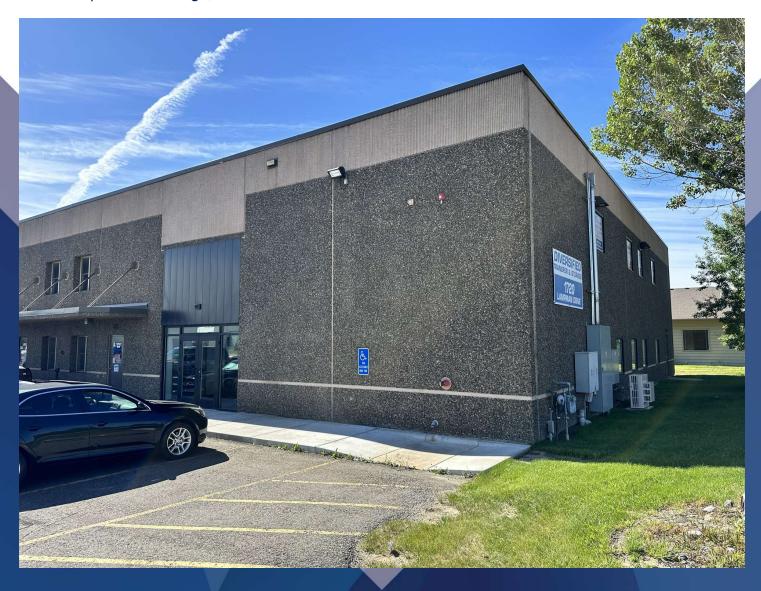

### 1720 LAMPMAN DR

1720 Lampman Dr Billings, MT 59102

 LEASE RATE
 \$6,858.00 per month

 SIZE
 5,998 sf

1720 Lampman Dr Billings, MT 59102

Lease Rate

\$6,858.00 PER MONTH

#### **LOCATION OVERVIEW**

1720 Lampman Dr was built in 2001 with recent renovations to create a modern office environment. With a mix of private offices and multiple large, open bullpen areas this office space would be ideal for a call center, customer service environment or any office user that benefits from either large open space for collaboration or the ability to add cubicles. This office is centrally located in Billings and makes for an easy commute.