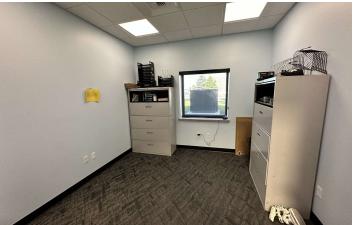

#### **PROPERTY OVERVIEW**

- \*5,998 SF Office Space for Lease
- \*Reception
- \*Conference Room
- \*5 Private Offices
- \*3 Large Bullpen Areas
- \*Men's & Women's Bathrooms on Each Floor
- \*Kitchenette 1st Floor
- \*Breakroom with Kitchenette 2nd Floor
- \*Base Rent = \$10 PSF NNN
- \*NNN = \$3.72 PSF

#### **LOCATION OVERVIEW**

1720 Lampman Dr was built in 2001 with recent renovations to create a modern office environment. With a mix of private offices and multiple large, open bullpen areas this office space would be ideal for a call center, customer service environment or any office user that benefits from either large open space for collaboration or the ability to add cubicles. This office is centrally located in Billings and makes for an easy commute.