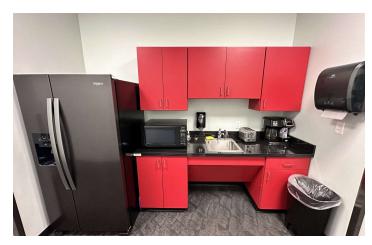

#### **PROPERTY OVERVIEW**

- \*5,998 SF Office Space for Lease
- \*Reception
- \*Conference Room
- \*5 Private Offices
- \*3 Large Bullpen Areas
- \*Men's & Women's Bathrooms on Each Floor
- \*Kitchenette 1st Floor
- \*Breakroom with Kitchenette 2nd Floor
- \*Base Rent = \$10 PSF NNN
- \*NNN = \$3.72 PSF