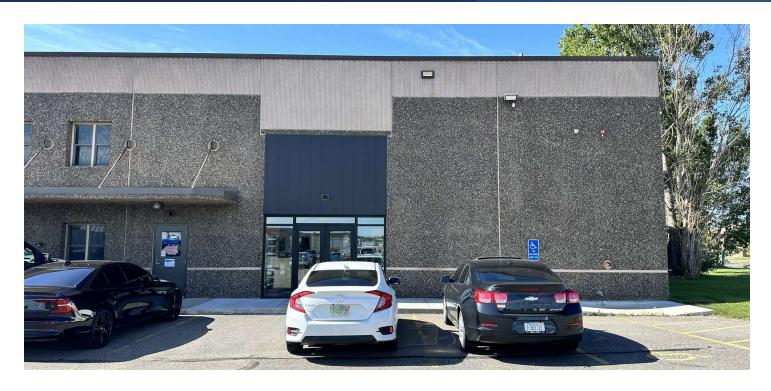

### 1720 LAMPMAN DR

1720 Lampman Dr Billings, MT 59102

 LEASE RATE
 \$6,858.00 per month

 SIZE
 5,998 sf

1720 Lampman Dr Billings, MT 59102

Lease Rate

\$6,858.00 PER MONTH

#### **LOCATION OVERVIEW**

1720 Lampman Dr was built in 2001 with recent renovations to create a modern office environment. With a mix of private offices and multiple large, open bullpen areas this office space would be ideal for a call center, customer service environment or any office user that benefits from either large open space for collaboration or the ability to add cubicles. This office is centrally located in Billings and makes for an easy commute.