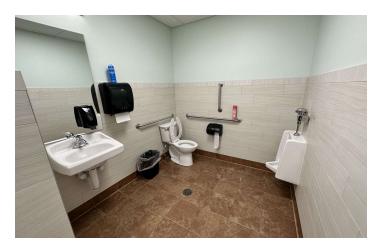

#### **PROPERTY OVERVIEW**

- \*5,998 SF Office Space for Lease
- \*Reception
- \*Conference Room
- \*5 Private Offices
- \*3 Large Bullpen Areas
- \*Men's & Women's Bathrooms on Each Floor
- \*Kitchenette 1st Floor
- \*Breakroom with Kitchenette 2nd Floor
- \*Base Rent = \$10 PSF NNN
- \*NNN = \$3.72 PSF