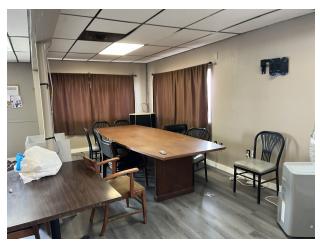

#### **PROPERTY OVERVIEW**

- \*850 SF Retail Space for Lease
- \*\$1,100/mo (Utilities Included)
- \*Open Floor Plan
- \*Private Office
- \*Private Bathroom
- \*New Flooring & Paint
- \*Located on Main Street in Billings Heights
- \*Large Pylon Sign
- \*High Traffic Counts with 35,000+ Cars Per Day