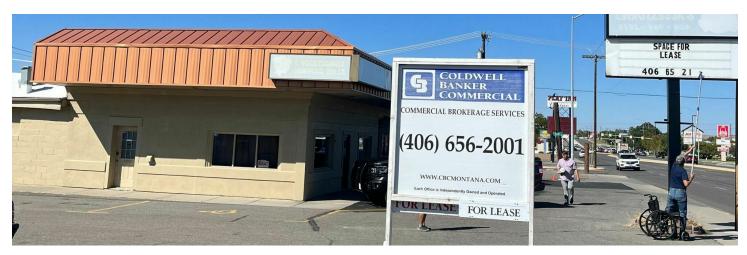

### **EXTERIOR IMAGES**

1414 Main St Billings, MT 59105

Nathan Matelich, CCIM 406 781 6889 **Todd Sherman** 406 570 8961

#### **PROPERTY OVERVIEW**

- \*850 SF Retail Space for Lease
- \*\$1,100/mo (Utilities Included)
- \*Open Floor Plan
- \*Private Office
- \*Private Bathroom
- \*New Flooring & Paint
- \*Located on Main Street in Billings Heights
- \*Large Pylon Sign
- \*High Traffic Counts with 35,000+ Cars Per Day

#### **LOCATION OVERVIEW**

Excellent retail location on Main Street with pounding traffic. Perfect for a small business owner who needs high traffic counts. Retail units can be leased separately or combined.