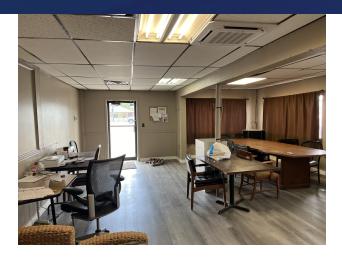

#### **PROPERTY OVERVIEW**

- \*850 SF Retail Space for Lease
- \*\$1,100/mo (Utilities Included)
- \*Open Floor Plan
- \*Private Office
- \*Private Bathroom
- \*New Flooring & Paint
- \*Located on Main Street in Billings Heights
- \*Large Pylon Sign
- \*High Traffic Counts with 35,000+ Cars Per Day