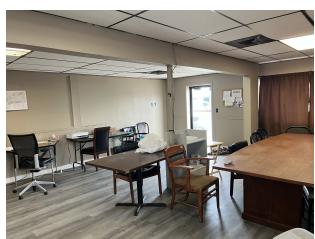

#### **PROPERTY OVERVIEW**

- \*850 SF Retail Space for Lease
- \*\$1,100/mo (Utilities Included)
- \*Open Floor Plan
- \*Private Office
- \*Private Bathroom
- \*New Flooring & Paint
- \*Located on Main Street in Billings Heights
- \*Large Pylon Sign
- \*High Traffic Counts with 35,000+ Cars Per Day

#### **LOCATION OVERVIEW**

Excellent retail location on Main Street with pounding traffic. Perfect for a small business owner who needs high traffic counts. Retail units can be leased separately or combined.