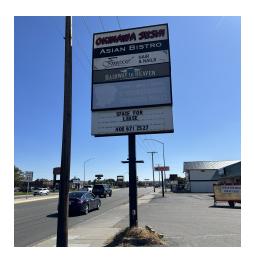

#### **PROPERTY OVERVIEW**

- \*850 SF Retail Space for Lease
- \*\$1,100/mo (Utilities Included)
- \*Open Floor Plan
- \*Private Office
- \*Private Bathroom
- \*New Flooring & Paint
- \*Located on Main Street in Billings Heights
- \*Large Pylon Sign
- \*High Traffic Counts with 35,000+ Cars Per Day

#### **LOCATION OVERVIEW**

Excellent retail location on Main Street with pounding traffic. Perfect for a small business owner who needs high traffic counts. Retail units can be leased separately or combined.