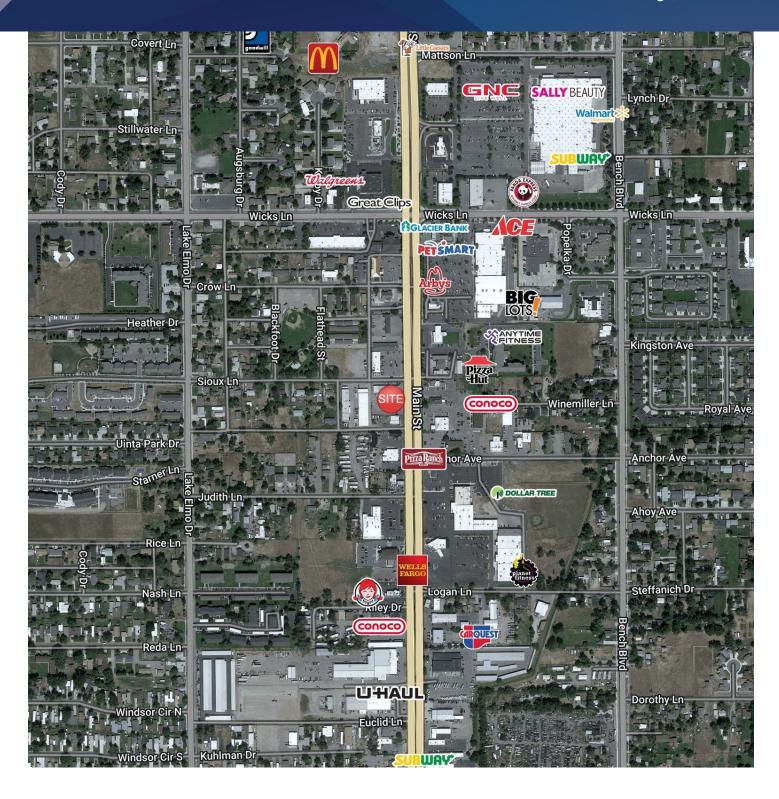

### **1414 MAIN ST**

1414 Main St Billings, MT 59105

LEASE RATE \$1,100.00 per month

SPACE SIZE 850 SF

 Nathan Matelich, CCIM
 Todd Sherman

 406 781 6889
 406 570 8961

#### **PROPERTY OVERVIEW**

1414 Main St Billings, MT 59105

Lease Rate \$1,100.00 PER MONTH

#### **PROPERTY OVERVIEW**

- \*850 SF Retail Space for Lease
- \*\$1,100/mo (Utilities Included)
- \*Open Floor Plan
- \*Private Office
- \*Private Bathroom
- \*New Flooring & Paint
- \*Located on Main Street in Billings Heights
- \*Large Pylon Sign
- \*High Traffic Counts with 35,000+ Cars Per Day

#### **LOCATION OVERVIEW**

Excellent retail location on Main Street with pounding traffic. Perfect for a small business owner who needs high traffic counts. Retail units can be leased separately or combined.