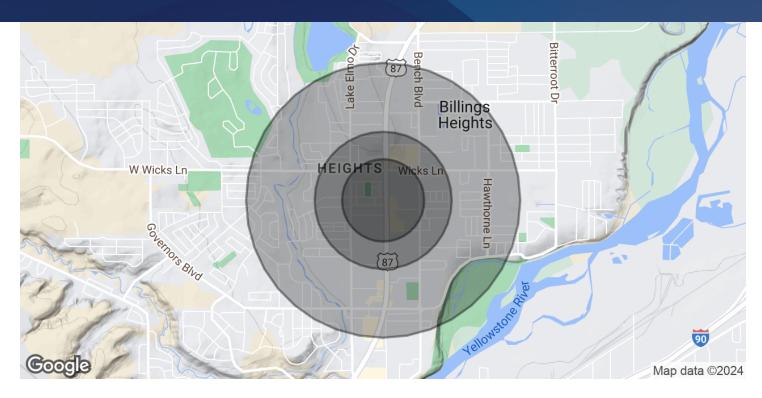

## LEASE

1414 Main St Billings, MT 59105

Nathan Matelich, CCIM 406 781 6889 **Todd Sherman** 406 570 8961

1414 Main St Billings, MT 59105

| POPULATION           | 0.3 MILES | 0.5 MILES | 1 MILE    |
|----------------------|-----------|-----------|-----------|
| Total Population     | 684       | 3,144     | 11,423    |
| Average Age          | 38        | 39        | 39        |
| Average Age (Male)   | 36        | 37        | 38        |
| Average Age (Female) | 39        | 41        | 41        |
| HOUSEHOLDS & INCOME  | 0.3 MILES | 0.5 MILES | 1 MILE    |
| Total Households     | 327       | 1,401     | 4,821     |
| # of Persons per HH  | 2.1       | 2.2       | 2.4       |
| Average HH Income    | \$62,276  | \$71,000  | \$77,898  |
| Average House Value  | \$378,094 | \$316,155 | \$325,840 |

Demographics data derived from AlphaMap

Nathan Matelich, CCIM 406 781 6889 **Todd Sherman** 406 570 8961