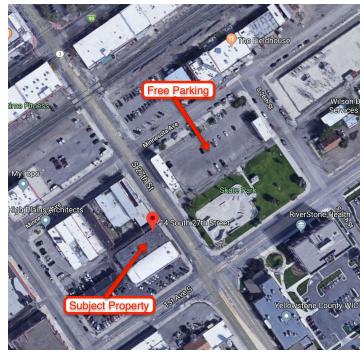

#### **PROPERTY OVERVIEW**

- \*2,800 SF of Retail Space for Lease
- \*\$1,800/mo + electric
- \*Modern tile & luxury vinyl plank flooring
- \*Updated restrooms
- \*Open Floor Plan
- \*Located on a busy 27th Street in downtown Billings
- \*16,000+ cars per day
- \*Excellent retail exposure with good signage opportunities
- \*Tenant can have 1 space in the parking garage
- \*Street parking or free city parking lot just north of the skate park for customers & employees

#### **LOCATION OVERVIEW**

14 S 27th St retail space is located on a busy 27th St W. Located near downtown Billings, tenants enjoy walking distance from The Fieldhouse, Wild Ginger, RiverStone Health, Double Tree Hotel and Carters Brewing to name a few.