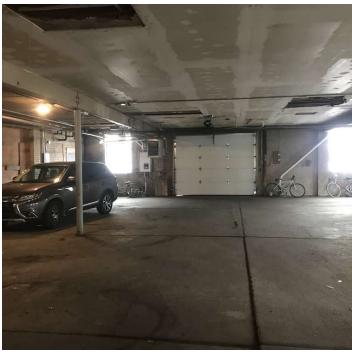

#### **PROPERTY OVERVIEW**

- \*2,800 SF of Retail Space for Lease
- \*\$1,800/mo + electric
- \*Modern tile & luxury vinyl plank flooring
- \*Updated restrooms
- \*Open Floor Plan
- \*Located on a busy 27th Street in downtown Billings
- \*16,000+ cars per day
- \*Excellent retail exposure with good signage opportunities
- \*Tenant can have 1 space in the parking garage
- \*Street parking or free city parking lot just north of the skate park for customers & employees