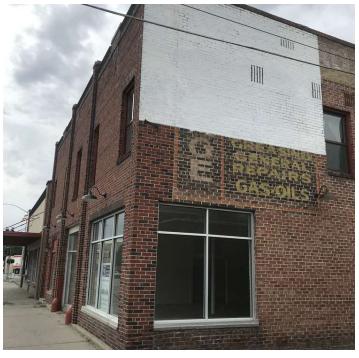

#### **PROPERTY OVERVIEW**

- \*2,800 SF of Retail Space for Lease
- \*\$1,800/mo + electric
- \*Modern tile & luxury vinyl plank flooring
- \*Updated restrooms
- \*Open Floor Plan
- \*Located on a busy 27th Street in downtown Billings
- \*16,000+ cars per day
- \*Excellent retail exposure with good signage opportunities
- \*Tenant can have 1 space in the parking garage
- \*Street parking or free city parking lot just north of the skate park for customers & employees

#### **LOCATION OVERVIEW**

14 S 27th St retail space is located on a busy 27th St W. Located near downtown Billings, tenants enjoy walking distance from The Fieldhouse, Wild Ginger, RiverStone Health, Double Tree Hotel and Carters Brewing to name a few.