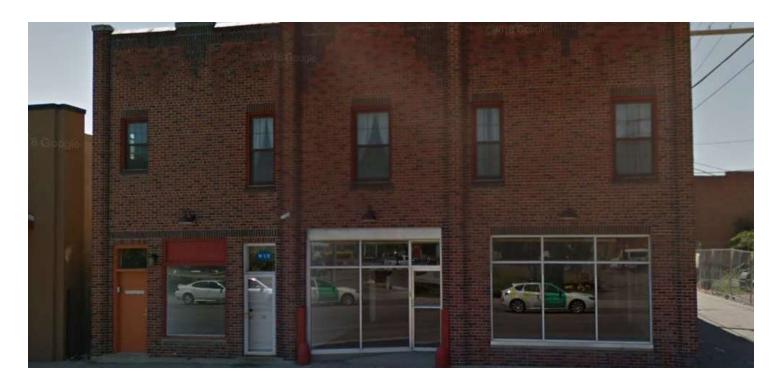

### 14 S 27TH ST

14 S 27th St Billings, MT 59101

LEASE RATE \$1,800/mo + electric
SIZE 2,800 SF

Nathan Matelich, CCIM 406.781.6889

©2023 Coldwell Banker. All Rights Reserved. Coldwell Banker Commercial® and the Coldwell Banker Commercial logos are trademarks of Coldwell Banker Real Estate LLC. The Coldwell Banker® System is comprised of company owned offices which are owned by a subsidiary of Anywhere Advisors LLC and franchised offices which are independently owned and operated. The Coldwell Banker System fully supports the principles of the Equal Opportunity Act.

#### **PROPERTY OVERVIEW**

- \*2,800 SF of Retail Space for Lease
- \*\$1,800/mo + electric
- \*Modern tile & luxury vinyl plank flooring
- \*Updated restrooms
- \*Open Floor Plan
- \*Located on a busy 27th Street in downtown Billings
- \*16,000+ cars per day
- \*Excellent retail exposure with good signage opportunities
- \*Tenant can have 1 space in the parking garage
- \*Street parking or free city parking lot just north of the skate park for customers & employees