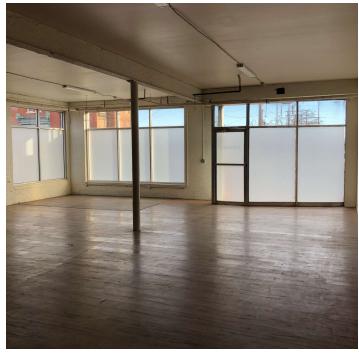

#### **PROPERTY OVERVIEW**

- \*2,800 SF of Retail Space for Lease
- \*\$1,800/mo + electric
- \*Modern tile & luxury vinyl plank flooring
- \*Updated restrooms
- \*Open Floor Plan
- \*Located on a busy 27th Street in downtown Billings
- \*16,000+ cars per day
- \*Excellent retail exposure with good signage opportunities
- \*Tenant can have 1 space in the parking garage
- \*Street parking or free city parking lot just north of the skate park for customers & employees