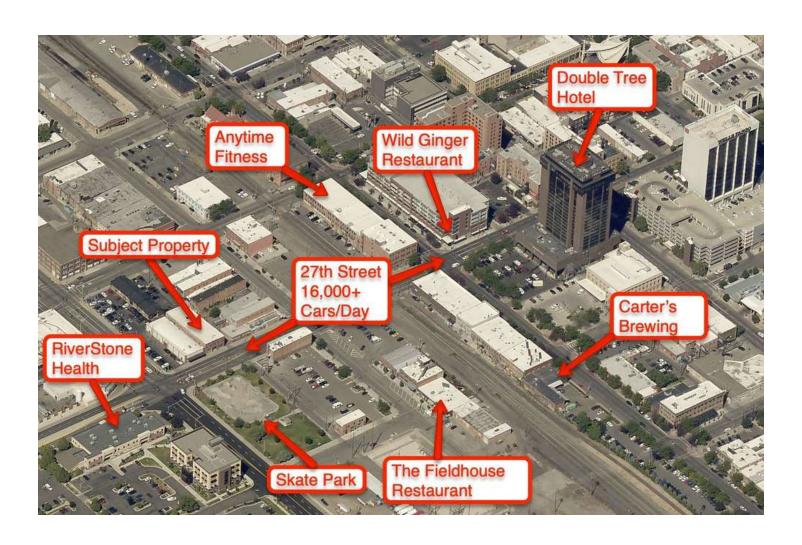

#### **LOCATION OVERVIEW**

14 S 27th St retail space is located on a busy 27th St W. Located near downtown Billings, tenants enjoy walking distance from The Fieldhouse, Wild Ginger, RiverStone Health, Double Tree Hotel and Carters Brewing to name a few.