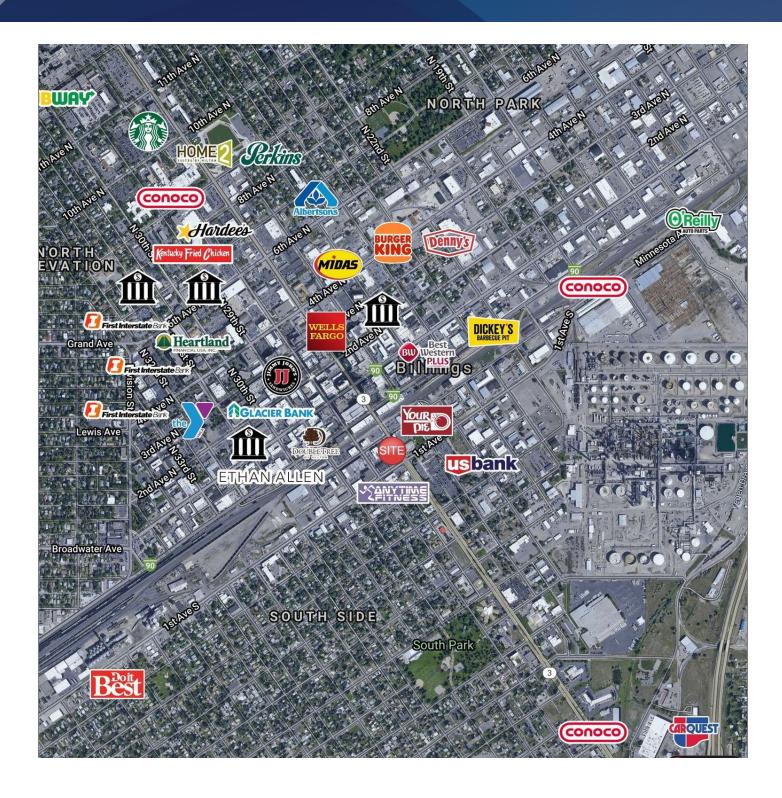

#### **LOCATION OVERVIEW**

14 S 27th St retail space is located on a busy 27th St W. Located near downtown Billings, tenants enjoy walking distance from The Fieldhouse, Wild Ginger, RiverStone Health, Double Tree Hotel and Carters Brewing to name a few.