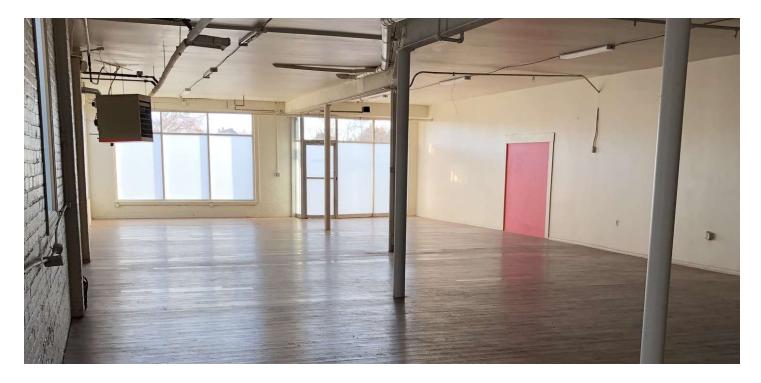

#### **PROPERTY OVERVIEW**

- \*2,800 SF of Retail Space for Lease
- \*\$1,800/mo + electric
- \*Modern tile & luxury vinyl plank flooring
- \*Updated restrooms
- \*Open Floor Plan
- \*Located on a busy 27th Street in downtown Billings
- \*16,000+ cars per day
- \*Excellent retail exposure with good signage opportunities
- \*Tenant can have 1 space in the parking garage
- \*Street parking or free city parking lot just north of the skate park for customers & employees