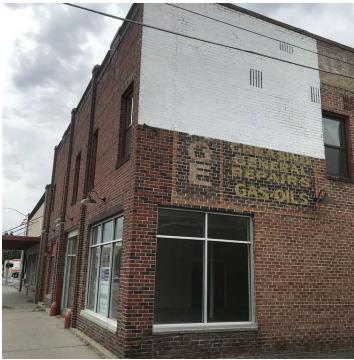

### 14 S 27TH ST

14 S 27th St Billings, MT 59101

LEASE RATE REDUCED \$1,595/mo + electric SIZE 2,800 SF

Lease Rate \$1,595.00
Reduced PER MONTH

#### **LOCATION OVERVIEW**

14 S 27th St retail space is located on a busy 27th St W. Located near downtown Billings, tenants enjoy walking distance from The Fieldhouse, Wild Ginger, RiverStone Health, Double Tree Hotel and Carters Brewing to name a few.