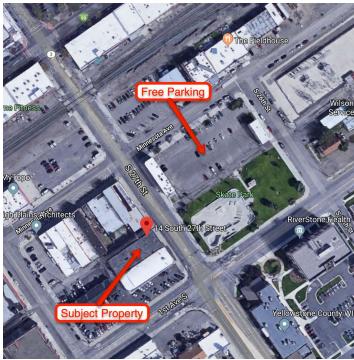

#### **PROPERTY OVERVIEW**

- \*2,800 SF of Retail Space for Lease
- \*PRICE REDUCED to \$1,595/mo + electric
- \*Modern tile & luxury vinyl plank flooring
- \*Updated restrooms
- \*Open Floor Plan
- \*Located on a busy 27th Street in downtown Billings
- \*16,000+ cars per day
- \*Excellent retail exposure with good signage opportunities
- \*Tenant can have 1 space in the parking garage
- \*Street parking or free city parking lot just north of the skate park for customers & employees