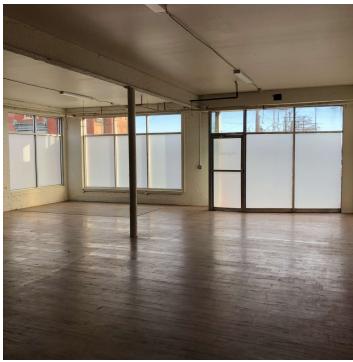

#### **PROPERTY OVERVIEW**

- \*2,800 SF of Retail Space for Lease
- \*PRICE REDUCED to \$1,595/mo + electric
- \*Modern tile & luxury vinyl plank flooring
- \*Updated restrooms
- \*Open Floor Plan
- \*Located on a busy 27th Street in downtown Billings
- \*16,000+ cars per day
- \*Excellent retail exposure with good signage opportunities
- \*Tenant can have 1 space in the parking garage
- \*Street parking or free city parking lot just north of the skate park for customers & employees