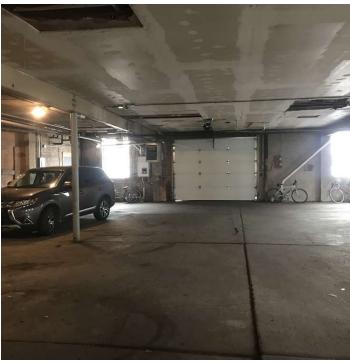

#### **PROPERTY OVERVIEW**

- \*2,800 SF of Retail Space for Lease
- \*PRICE REDUCED to \$1,595/mo + electric
- \*Modern tile & luxury vinyl plank flooring
- \*Updated restrooms
- \*Open Floor Plan
- \*Located on a busy 27th Street in downtown Billings
- \*16,000+ cars per day
- \*Excellent retail exposure with good signage opportunities
- \*Tenant can have 1 space in the parking garage
- \*Street parking or free city parking lot just north of the skate park for customers & employees