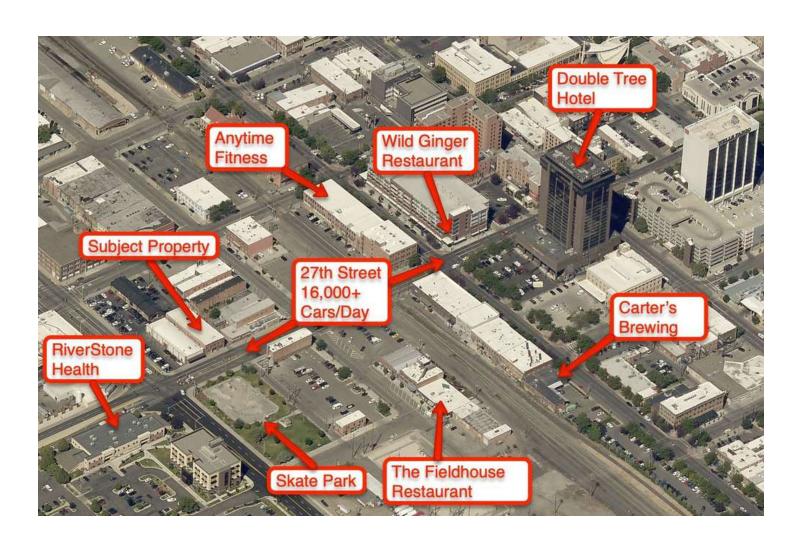

#### **LOCATION OVERVIEW**

14 S 27th St retail space is located on a busy 27th St W. Located near downtown Billings, tenants enjoy walking distance from The Fieldhouse, Wild Ginger, RiverStone Health, Double Tree Hotel and Carters Brewing to name a few.