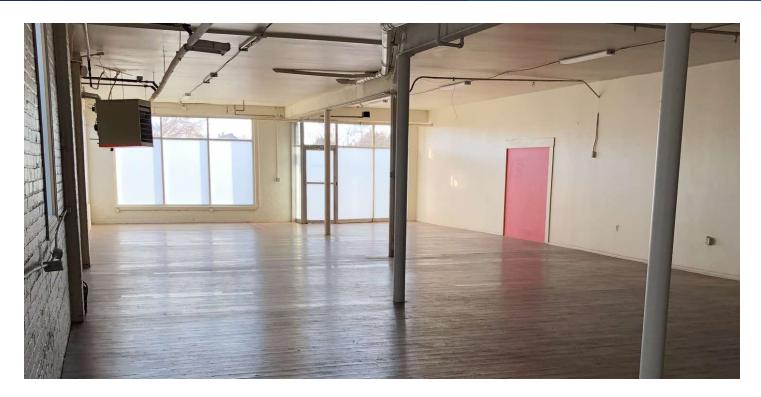

#### **PROPERTY OVERVIEW**

- \*2,800 SF of Retail Space for Lease
- \*PRICE REDUCED to \$1,595/mo + electric
- \*Modern tile & luxury vinyl plank flooring
- \*Updated restrooms
- \*Open Floor Plan
- \*Located on a busy 27th Street in downtown Billings
- \*16,000+ cars per day
- \*Excellent retail exposure with good signage opportunities
- \*Tenant can have 1 space in the parking garage
- \*Street parking or free city parking lot just north of the skate park for customers & employees