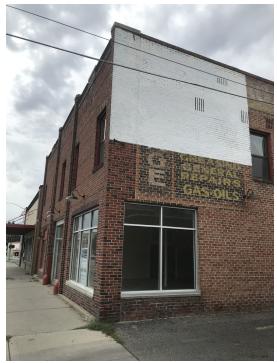

#### **PROPERTY OVERVIEW**

\*530 of Retail Space for Lease

\*\$700/mo + electric

\*Located on a busy 27th Street in downtown Billings

\*16,000+ cars per day

\*Excellent retail exposure with good signage opportunities

#### LOCATION OVERVIEW

14 S 27th St retail space is located on a busy 27th St W. Located near downtown Billings, tenants enjoy walking distance from The Fieldhouse, Wild Ginger, RiverStone Health, Double Tree Hotel and Carters Brewing to name a few. This retail space would be an ideal location for a barber shop, salon, retailer or any small business looking for an affordable space closing to downtown with good exposure.