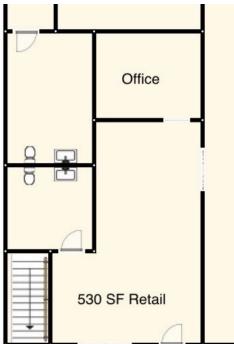

#### **OFFERING SUMMARY**

| Building Size: | 13,972 SF                 |
|----------------|---------------------------|
| Available SF:  | 530 SF                    |
| Year Built:    | 1930                      |
| Zoning:        | Central Business District |

#### **PROPERTY OVERVIEW**

\*530 of Retail Space for Lease

\*\$700/mo + electric

\*Located on a busy 27th Street in downtown Billings

\*16,000+ cars per day

\*Excellent retail exposure with good signage opportunities