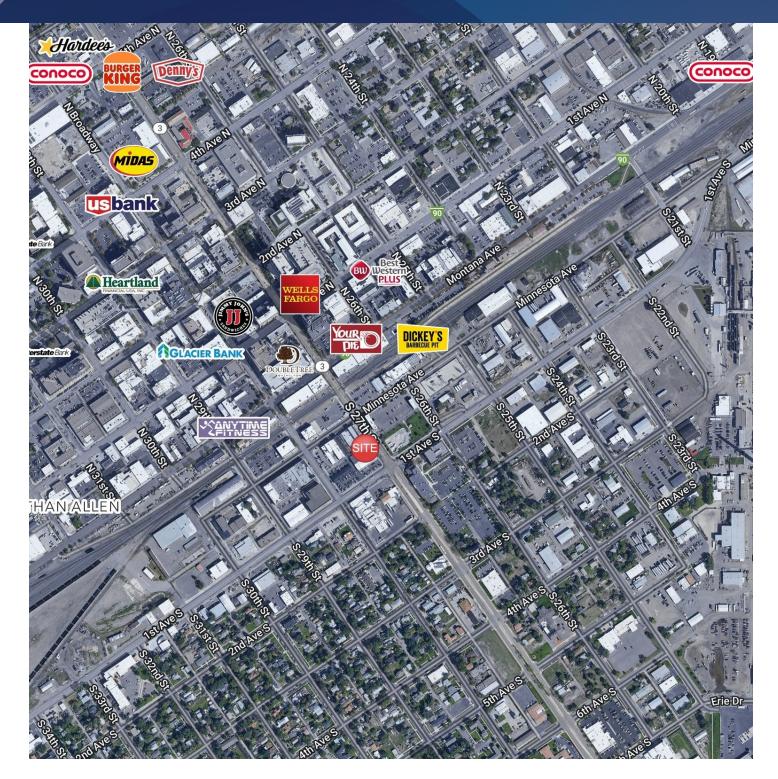

#### LOCATION OVERVIEW

14 S 27th St retail space is located on a busy 27th St W. Located near downtown Billings, tenants enjoy walking distance from The Fieldhouse, Wild Ginger, RiverStone Health, Double Tree Hotel and Carters Brewing to name a few. This retail space would be an ideal location for a barber shop, salon, retailer or any small business looking for an affordable space closing to downtown with good exposure.