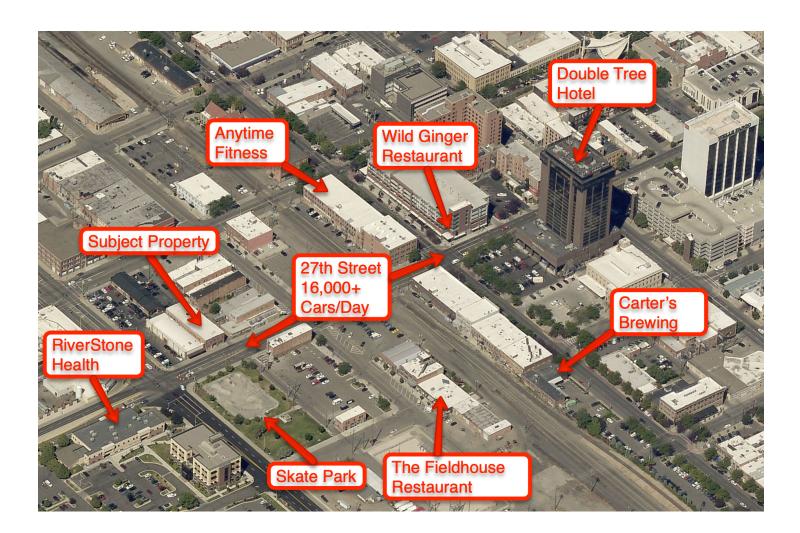

#### LOCATION OVERVIEW

14 S 27th St retail space is located on a busy 27th St W. Located near downtown Billings, tenants enjoy walking distance from The Fieldhouse, Wild Ginger, RiverStone Health, Double Tree Hotel and Carters Brewing to name a few. This retail space would be an ideal location for a barber shop, salon, retailer or any small business looking for an affordable space closing to downtown with good exposure.