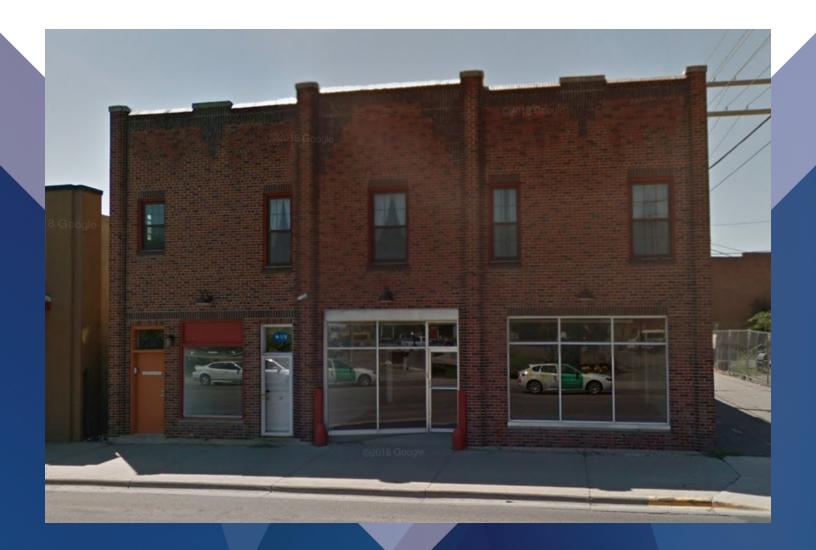

### **14 1/2 S 27TH ST** 14 1/2 S 27th St Billings, MT 59101

| Lease Rate | \$700.00 PER<br>MONTH |
|------------|-----------------------|
|------------|-----------------------|

#### **OFFERING SUMMARY**

| Building Size: | 13,972 SF                 |
|----------------|---------------------------|
| Available SF:  | 530 SF                    |
| Year Built:    | 1930                      |
| Zoning:        | Central Business District |

#### **PROPERTY OVERVIEW**

\*530 of Retail Space for Lease

\*\$700/mo + electric

\*Located on a busy 27th Street in downtown Billings

\*16,000+ cars per day

\*Excellent retail exposure with good signage opportunities