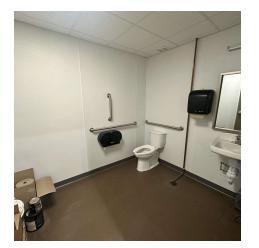

#### **PROPERTY OVERVIEW**

\*1,254 SF Retail space for lease \*ADA bathroom \*Open retail concept with back storage room \*Mop sink and plumbed for 3 bay wash sink \*Private patio space outside \*Wired for security cameras \*Keypad for access control \*Large pylon sign \*\$16 PSF NNN \*NNN = \$4 PSF