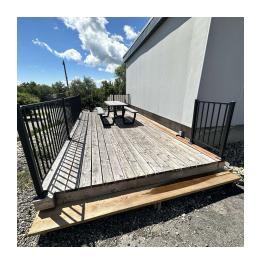

#### **PROPERTY OVERVIEW**

\*1,254 SF Retail space for lease \*ADA bathroom \*Open retail concept with back storage room \*Mop sink and plumbed for 3 bay wash sink \*Private patio space outside \*Wired for security cameras \*Keypad for access control \*Large pylon sign \*\$16 PSF NNN \*NNN = \$4 PSF

### LOCATION OVERVIEW

This Broadwater Ave retail space is part of an exciting new redevelopment that has recently received a modern facelift, ADA accessibility, new roof, private patio, all new infrastructure and LED lighting. Broadwater Ave boasts high traffic counts exceeding 18,000+ cars per day. The 1,254 SF retail space is ideal for anyone looking for an open floor plan retail space or professional setting with excellent exposure. Located in midtown, put your business in a location that is easy to access from anywhere in Billings.