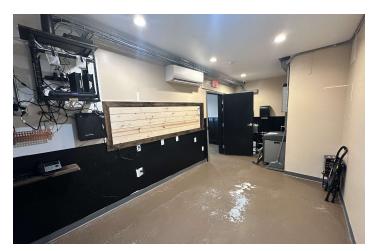

#### **PROPERTY OVERVIEW**

\*1,254 SF Retail space for lease \*ADA bathroom \*Open retail concept with back storage room \*Mop sink and plumbed for 3 bay wash sink \*Private patio space outside \*Wired for security cameras \*Keypad for access control \*Large pylon sign \*\$16 PSF NNN \*NNN = \$4 PSF