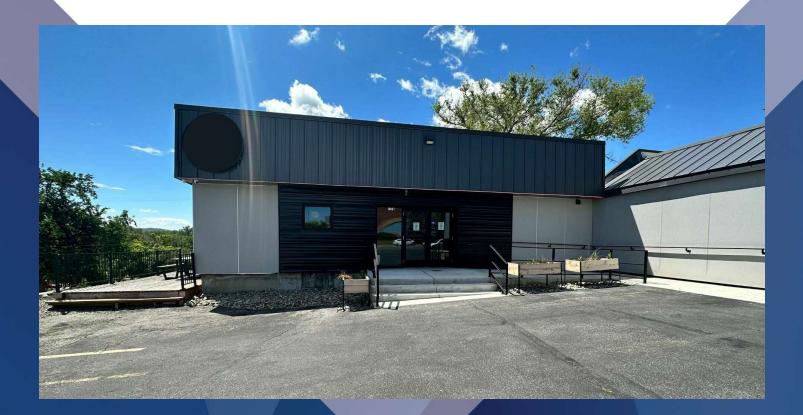

#### **PROPERTY OVERVIEW**

\*1,254 SF Retail space for lease \*ADA bathroom \*Open retail concept with back storage room \*Mop sink and plumbed for 3 bay wash sink \*Private patio space outside \*Wired for security cameras \*Keypad for access control \*Large pylon sign \*\$16 PSF NNN \*NNN = \$4 PSF

### LOCATION OVERVIEW

This Broadwater Ave retail space is part of an exciting new redevelopment that has recently received a modern facelift, ADA accessibility, new roof, private patio, all new infrastructure and LED lighting. Broadwater Ave boasts high traffic counts exceeding 18,000+ cars per day. The 1,254 SF retail space is ideal for anyone looking for an open floor plan retail space or professional setting with excellent exposure. Located in midtown, put your business in a location that is easy to access from anywhere in Billings.