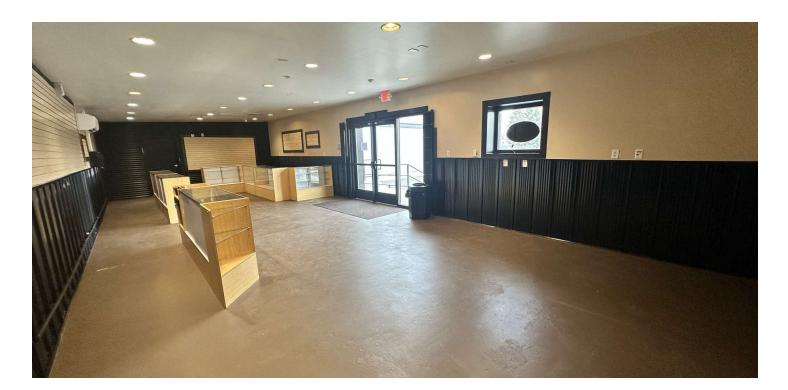

#### **PROPERTY OVERVIEW**

\*1,254 SF Retail space for lease \*ADA bathroom \*Open retail concept with back storage room \*Mop sink and plumbed for 3 bay wash sink \*Private patio space outside \*Wired for security cameras \*Keypad for access control \*Large pylon sign \*\$16 PSF NNN \*NNN = \$4 PSF