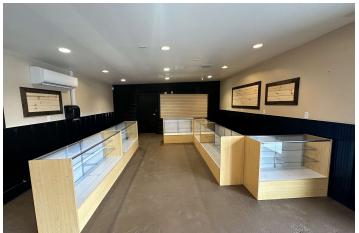

#### **PROPERTY OVERVIEW**

\*1,254 SF Retail space for lease \*ADA bathroom \*Open retail concept with back storage room \*Mop sink and plumbed for 3 bay wash sink \*Private patio space outside \*Wired for security cameras \*Keypad for access control \*Large pylon sign \*\$16 PSF NNN \*NNN = \$4 PSF

### LOCATION OVERVIEW

This Broadwater Ave retail space is part of an exciting new redevelopment that has recently received a modern facelift, ADA accessibility, new roof, private patio, all new infrastructure and LED lighting. Broadwater Ave boasts high traffic counts exceeding 18,000+ cars per day. The 1,254 SF retail space is ideal for anyone looking for an open floor plan retail space or professional setting with excellent exposure. Located in midtown, put your business in a location that is easy to access from anywhere in Billings.