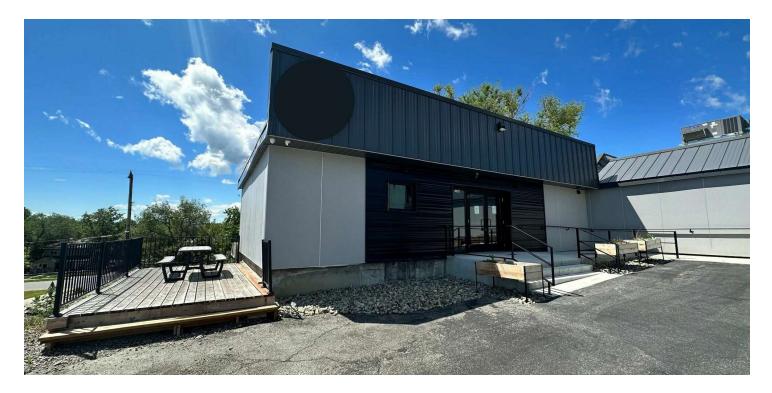

#### **PROPERTY OVERVIEW**

\*1,254 SF Retail space for lease \*ADA bathroom \*Open retail concept with back storage room \*Mop sink and plumbed for 3 bay wash sink \*Private patio space outside \*Wired for security cameras \*Keypad for access control \*Large pylon sign \*\$16 PSF NNN \*NNN = \$4 PSF

### LOCATION OVERVIEW

This Broadwater Ave retail space is part of an exciting new redevelopment that has recently received a modern facelift, ADA accessibility, new roof, private patio, all new infrastructure and LED lighting. Broadwater Ave boasts high traffic counts exceeding 18,000+ cars per day. The 1,254 SF retail space is ideal for anyone looking for an open floor plan retail space or professional setting with excellent exposure. Located in midtown, put your business in a location that is easy to access from anywhere in Billings.