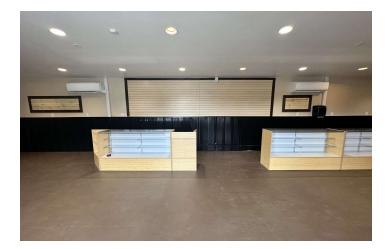

#### **PROPERTY OVERVIEW**

\*1,254 SF Retail space for lease \*ADA bathroom \*Open retail concept with back storage room \*Mop sink and plumbed for 3 bay wash sink \*Private patio space outside \*Wired for security cameras \*Keypad for access control \*Large pylon sign \*\$16 PSF NNN \*NNN = \$4 PSF

### LOCATION OVERVIEW

This Broadwater Ave retail space is part of an exciting new redevelopment that has recently received a modern facelift, ADA accessibility, new roof, private patio, all new infrastructure and LED lighting. Broadwater Ave boasts high traffic counts exceeding 18,000+ cars per day. The 1,254 SF retail space is ideal for anyone looking for an open floor plan retail space or professional setting with excellent exposure. Located in midtown, put your business in a location that is easy to access from anywhere in Billings.