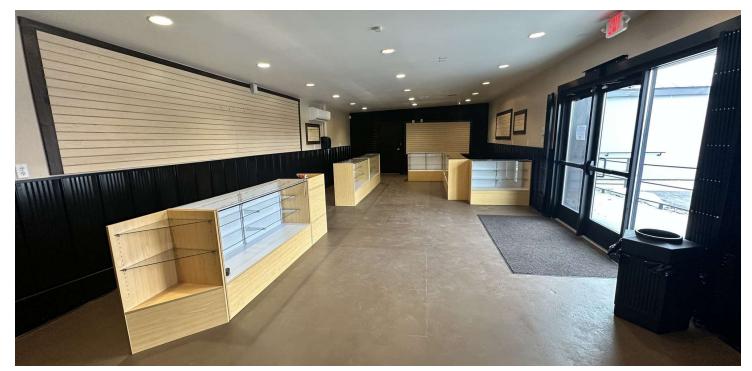

#### **PROPERTY OVERVIEW**

\*1,254 SF Retail space for lease \*ADA bathroom \*Open retail concept with back storage room \*Mop sink and plumbed for 3 bay wash sink \*Private patio space outside \*Wired for security cameras \*Keypad for access control \*Large pylon sign \*\$16 PSF NNN \*NNN = \$4 PSF