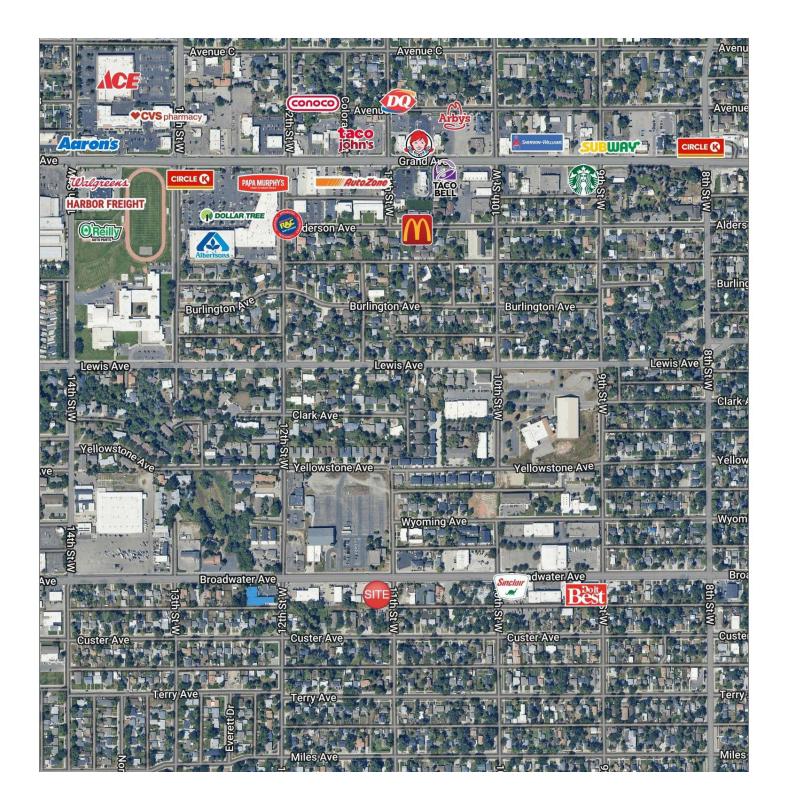

### LOCATION OVERVIEW

This Broadwater Ave retail space is part of an exciting new redevelopment that has recently received a modern facelift, ADA accessibility, new roof, private patio, all new infrastructure and LED lighting. Broadwater Ave boasts high traffic counts exceeding 18,000+ cars per day. The 1,254 SF retail space is ideal for anyone looking for an open floor plan retail space or professional setting with excellent exposure. Located in midtown, put your business in a location that is easy to access from anywhere in Billings.