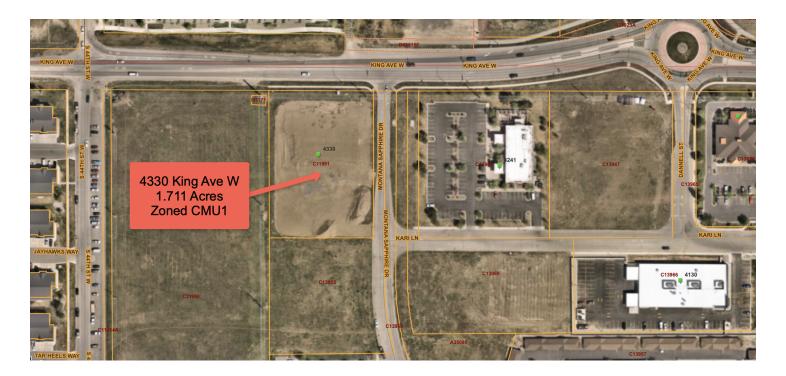

#### **OFFERING SUMMARY**

| Sale Price:   | \$1,299,217                |  |
|---------------|----------------------------|--|
| Lot Size:     | 1.711 Acres                |  |
| Price / Acre: | \$759,332                  |  |
| Zoning:       | CMIII-Corridor Mixed Use 1 |  |

#### PROPERTY OVERVIEW

- \*1.711 Acres of Land
- \*For Sale \$1,299,217 (Tax Assessed Value)
- \*Zoned CMU1
- \*All City Services Available
- \*Level Topography
- \*Well Has Been Drilled, Installation Needed
- \*High Traffic Counts on King Ave W