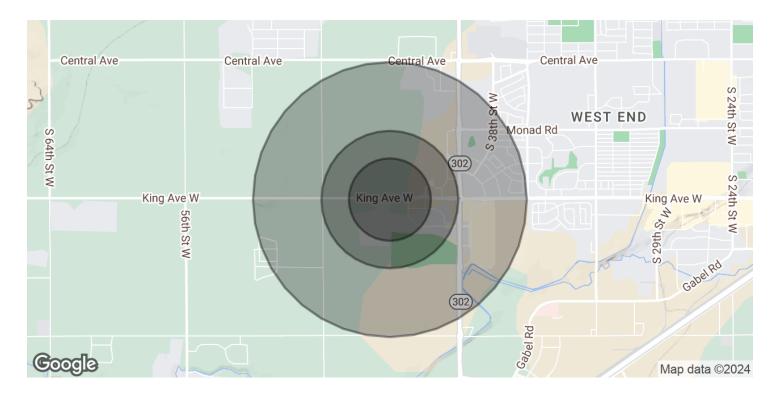

### **4330 KING AVENUE WEST**

4330 King Avenue West Billings, MT 59106

| POPULATION           | 0.3 MILES | 0.5 MILES | 1 MILE |
|----------------------|-----------|-----------|--------|
| Total Population     | 143       | 578       | 3,968  |
| Average Age          | 41        | 41        | 39     |
| Average Age (Male)   | 0         | 0         | 0      |
| Average Age (Female) | 0         | 0         | 0      |
|                      |           |           |        |

| HOUSEHOLDS & INCOME | 0.3 MILES | 0.5 MILES | 1 MILE    |
|---------------------|-----------|-----------|-----------|
| Total Households    | 63        | 255       | 1,796     |
| # of Persons per HH | 2.3       | 2.3       | 2.2       |
| Average HH Income   | \$137,346 | \$137,837 | \$109,084 |
| Average House Value | \$631,816 | \$631,386 | \$499,240 |

Demographics data derived from AlphaMap