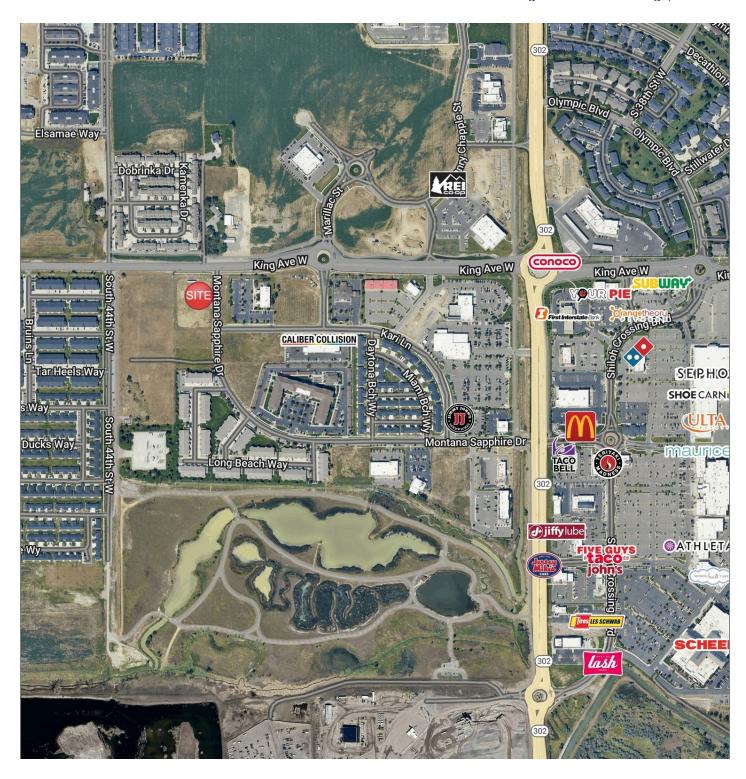

### **LOCATION OVERVIEW**

4330 King Ave W is an ideal retail or healthcare development tract of land adjacent to St Vincent Healthcare Subdivision. With frontage along busy King Ave W and a stones throw from Shiloh Crossing & 1,000 apartments, this shovel ready tract of west end land is a perfect location for local and national tenants alike looking to build in the most sought after retail epicenter in Billings. Adjacent businesses include REI, Bravera Bank, Verizon, Jimmy Johns, Kia of Billings, GMC of Billings, Kohl's, First Interstate Bank, McDonalds, Five Guys and more!