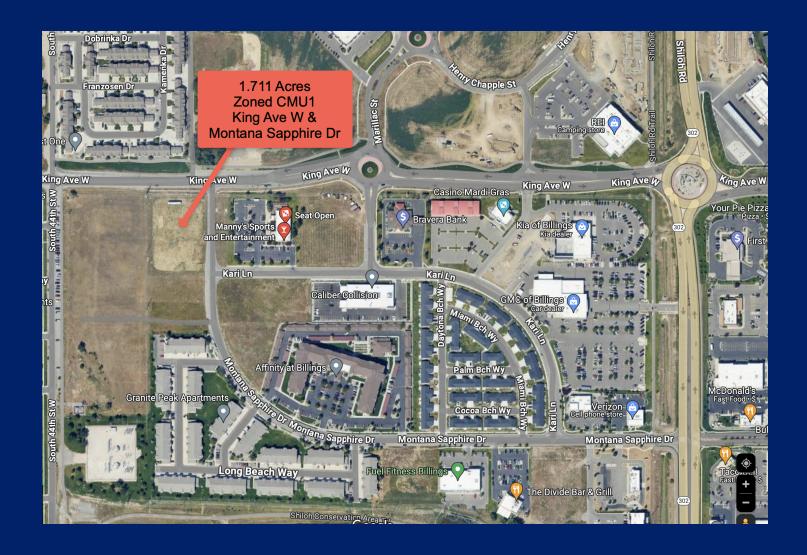

#### PROPERTY OVERVIEW

- \*1.711 Acres of Land
- \*For Sale \$1,299,217 (Tax Assessed Value)
- \*Zoned CMU1
- \*All City Services Available
- \*Level Topography
- \*Well Has Been Drilled, Installation Needed
- \*High Traffic Counts on King Ave W

### **LOCATION OVERVIEW**

4330 King Ave W is an ideal retail or healthcare development tract of land adjacent to St Vincent Healthcare Subdivision. With frontage along busy King Ave W and a stones throw from Shiloh Crossing & 1,000 apartments, this shovel ready tract of west end land is a perfect location for local and national tenants alike looking to build in the most sought after retail epicenter in Billings. Adjacent businesses include REI, Bravera Bank, Verizon, Jimmy Johns, Kia of Billings, GMC of Billings, Kohl's, First Interstate Bank, McDonalds, Five Guys and more!