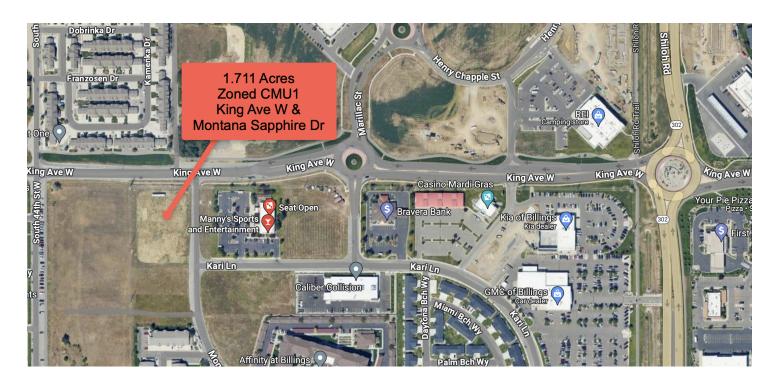

#### PROPERTY OVERVIEW

- \*1.711 Acres of Land
- \*For Sale \$1,299,217 (Tax Assessed Value)
- \*Zoned CMU1
- \*All City Services Available
- \*Level Topography
- \*Well Has Been Drilled, Installation Needed
- \*High Traffic Counts on King Ave W

### **LOCATION OVERVIEW**

4330 King Ave W is an ideal retail or healthcare development tract of land adjacent to St Vincent Healthcare Subdivision. With frontage along busy King Ave W and a stones throw from Shiloh Crossing & 1,000 apartments, this shovel ready tract of west end land is a perfect location for local and national tenants alike looking to build in the most sought after retail epicenter in Billings. Adjacent businesses include REI, Bravera Bank, Verizon, Jimmy Johns, Kia of Billings, GMC of Billings, Kohl's, First Interstate Bank, McDonalds, Five Guys and more!