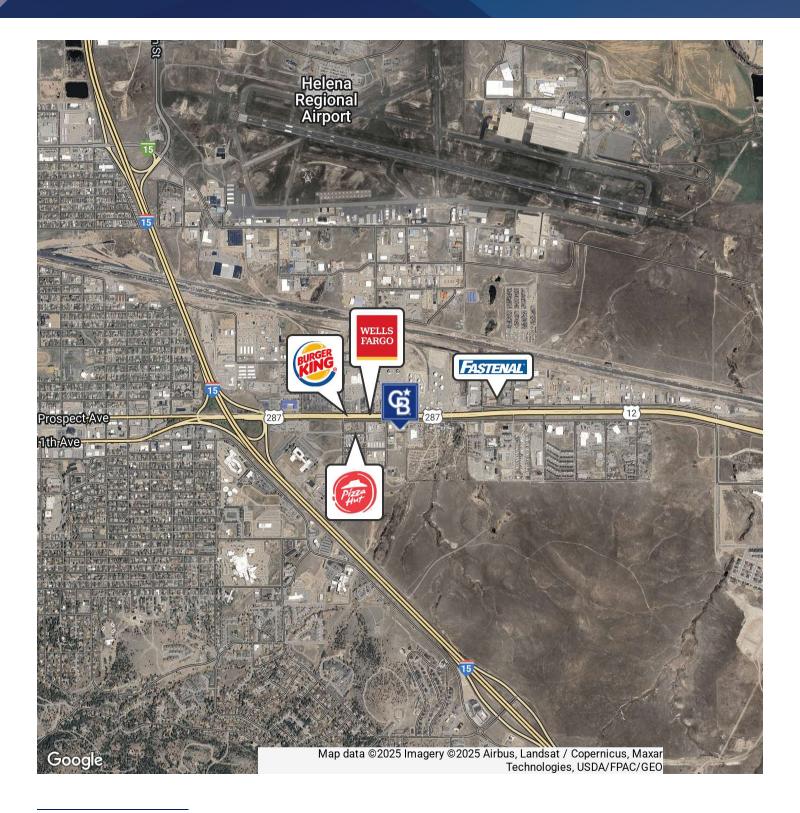

## 3122 U S HIGHWAY 12, HELENA

Helena, MT

#### **!!PRICE IMPROVEMENT!!**

Established and highly visible along a major highway, this C-store and truck stop in Helena, MT, is now available for purchase. The sale includes the business only, with the option to buy the land separately. Priced aggressively for a fast sale, this ongoing operation presents a great opportunity for investors. Contact the listing broker for an NDA and more details.

#### **PROPERTY HIGHLIGHTS**

- High County Travel Plaza
- C-Store & Truck Stop Helena, MT
- Prime Highway Visibility High-traffic location
- Business for Sale Only Land available separately
- Established, Ongoing Operation Proven success
- Aggressively Priced Positioned for a fast sale
- Call the Listing Broker for an NDA and more details.