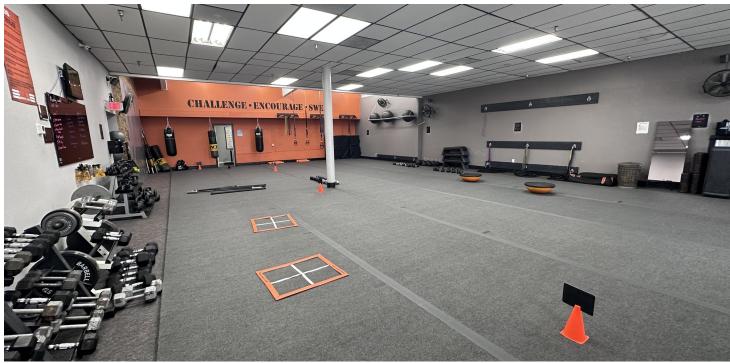

Our group sessions are 45 minutes long. This is the perfect workout for the busy lives we lead. No more boring treadmill workouts. No more going to the gym and not knowing what to do once you get there. We have taken the guess work out! We have planned a fun and challenging, full body workout that will give you the results that you desire. Our coaches are certified fitness instructors that encourage, support and help you stay accountable to your fitness goals.

We like to think of Fit 406 Bootcamp as a community where people come together, form friendships and work on similar fitness goals. We are like a big family. There is no judging, just friendly supportive people just like you. Fit 406 Bootcamp is a safe place to be yourself!