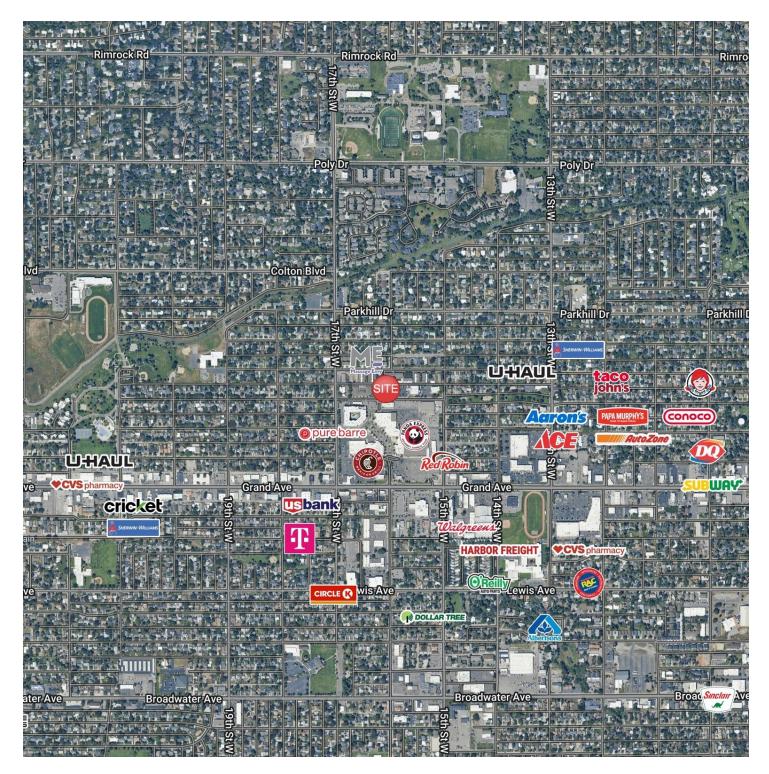

#### LOCATION OVERVIEW

1597 Ave D is a centrally located professional office building with Class A finishes. While these offices are currently occupied by a counseling center, offices are set up ideally for medical professionals, realtors, insurance agencies, accountants, financial services or any other professional services firm. Office building is conveniently located in Midtown Billings.