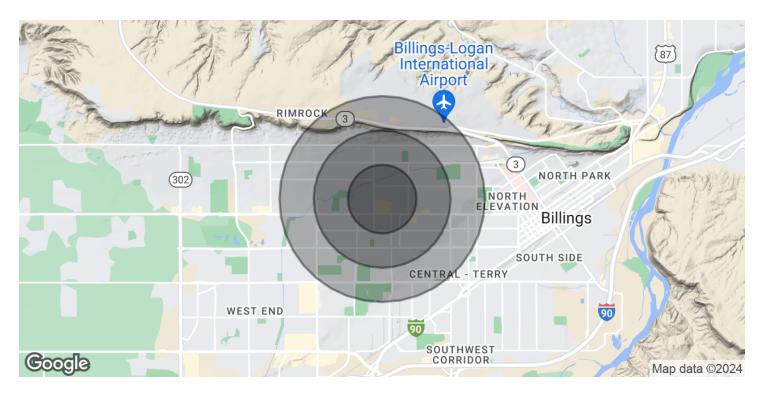

### 1597 AVENUE D, SUITE 1

1597 Avenue D, Suite 1 Billings, MT 59102

| POPULATION           | 0.5 MILES | 1 MILE    | 1.5 MILES |
|----------------------|-----------|-----------|-----------|
| Total Population     | 3,613     | 13,975    | 28,288    |
| Average Age          | 42        | 41        | 41        |
| Average Age (Male)   | 40        | 39        | 39        |
| Average Age (Female) | 43        | 42        | 42        |
| HOUSEHOLDS & INCOME  | 0.5 MILES | 1 MILE    | 1.5 MILES |
| Total Households     | 1,718     | 6,201     | 12,356    |
| # of Persons per HH  | 2.1       | 2.3       | 2.3       |
| Average HH Income    | \$105,643 | \$98,689  | \$96,160  |
| Average House Value  | \$392,600 | \$394,738 | \$386,101 |

Demographics data derived from AlphaMap

Nathan Matelich, CCIM 406 781 6889 Michael Speidel 406 601 9695