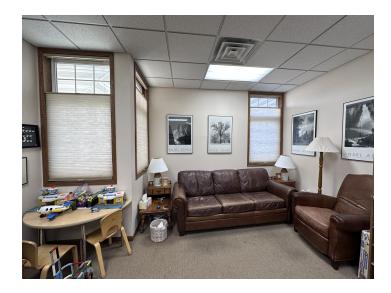

#### PROPERTY OVERVIEW

\*1,024 SF Class A Professional Office Space for Lease \*\$1,580/mo + Utilities \*2 Very Large Offices or 1 Office + 1 Conference Room \*Waiting Room/Reception Area \*2 Bathrooms \*Kitchenette

#### LOCATION OVERVIEW

1597 Ave D is a centrally located professional office building with Class A finishes. While these offices are currently occupied by a counseling center, offices are set up ideally for medical professionals, realtors, insurance agencies, accountants, financial services or any other professional services firm. Office building is conveniently located in Midtown Billings.