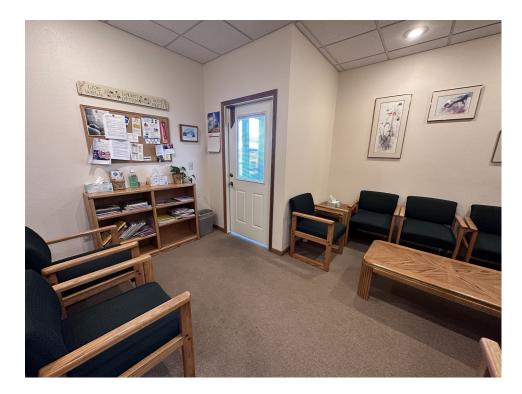

#### PROPERTY OVERVIEW

\*1,024 SF Class A Professional Office Space for Lease \*\$1,580/mo + Utilities \*2 Very Large Offices or 1 Office + 1 Conference Room \*Waiting Room/Reception Area \*2 Bathrooms \*Kitchenette

#### LOCATION OVERVIEW

1597 Ave D is a centrally located professional office building with Class A finishes. While these offices are currently occupied by a counseling center, offices are set up ideally for medical professionals, realtors, insurance agencies, accountants, financial services or any other professional services firm. Office building is conveniently located in Midtown Billings.