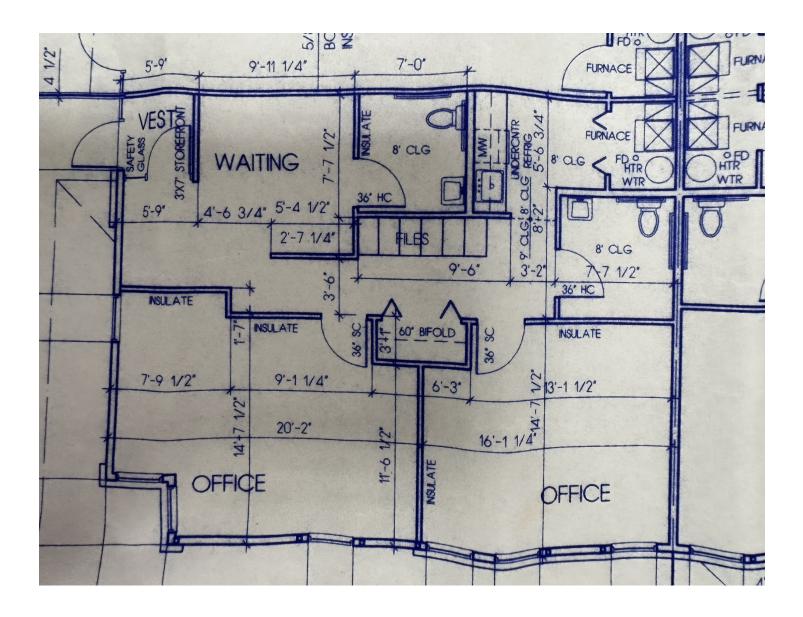

#### **OFFERING SUMMARY**

| Zoning:        | NO-Neighborhood Office |  |
|----------------|------------------------|--|
| Year Built:    | 2002                   |  |
| Available SF:  | 1,024 SF               |  |
| Building Size: | 8,290 SF               |  |

#### PROPERTY OVERVIEW

\*1,024 SF Class A Professional Office Space for Lease \*\$1,580/mo + Utilities \*2 Very Large Offices or 1 Office + 1 Conference Room \*Waiting Room/Reception Area \*2 Bathrooms \*Kitchenette