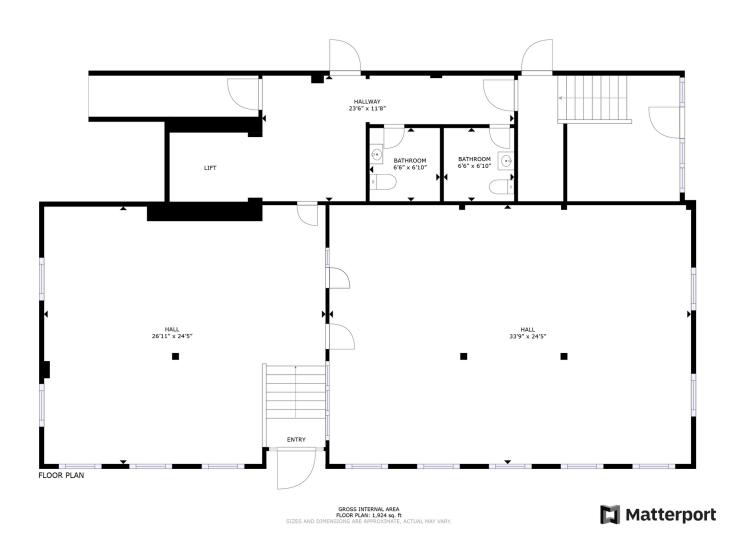

### **OFFERING SUMMARY**

| Lease Rate:   | \$1,395.00 per month (MG) |
|---------------|---------------------------|
| Available SF: | 1,435 SF                  |
| Zoning:       | CBD                       |

### **PROPERTY HIGHLIGHTS**

- Landlord pays water, gas
- · Tenant pays Electric
- Could be demisable into two separate spaces \$550/\$850 month
- · Radiant floor heat and water included
- Janitorial provided for common areas
- CBD Zoning
- 2 bathrooms available to commercial tenants
- Free street parking 4 hrs +
- Possible large parking lot lease available nearby
- Co-Tenant My Topo Mapping Company
- 6 apartment lofts upstairs are separately available for lease
- 1 unit open, 1 large bedroom \$1200 + electric
- www.1SouthBroadway.com