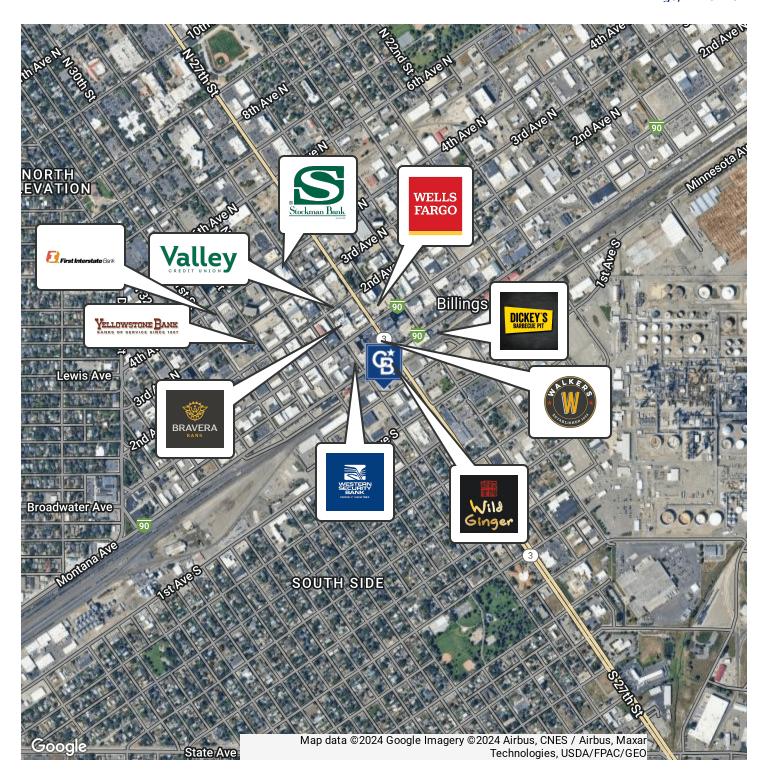

|
| Zoning:       | CBD                       |

### **PROPERTY HIGHLIGHTS**

- Landlord pays water, gas
- · Tenant pays Electric
- Could be demisable into two separate spaces \$550/\$850 month
- · Radiant floor heat and water included
- Janitorial provided for common areas
- CBD Zoning
- 2 bathrooms available to commercial tenants
- Free street parking 4 hrs +
- Possible large parking lot lease available nearby
- Co-Tenant My Topo Mapping Company
- 6 apartment lofts upstairs are separately available for lease
- 1 unit open, 1 large bedroom \$1200 + electric
- www.1SouthBroadway.com

## **OTHER RESOURCES**

**Matterport Tour** 



# **LEASE**

## **1 SOUTH BROADWAY**

Billings, MT 59101

















Billings, MT 59101





## **LEASE**

## **1 SOUTH BROADWAY**

Billings, MT 59101





## I FASF

## 1 SOUTH BROADWAY

Billings, MT 59101



#### SHAYLEE GREEN CCIM

Broker

shaylee@cbcmontana.com

Direct: 406.208.7723 | Cell: 406.208.7723

### **PROFESSIONAL BACKGROUND**

Shaylee grew up in Billings, MT and has spent most of her life taking advantage of the amazing outdoor activities Montana has to offer, such as kayaking, rafting, snowboarding, riding dirt bikes, and camping in her RV with her 5 beautiful and very spunky children.

Because Shaylee loves people and economics she excels in Real Estate and has successfully completed over 150 transactions and has extensive knowledge of investment grade properties. Shaylee carries an average of 16-20 listings for sale and lease on a monthly basis.

Shaylee joined Coldwell Banker Commercial after realizing that her true pass