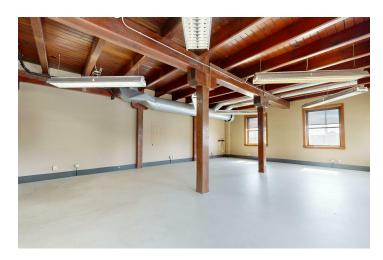

### **PROPERTY HIGHLIGHTS**

- Landlord pays water, gas
- · Tenant pays Electric
- Could be demisable into two separate spaces \$550/\$850 month
- · Radiant floor heat and water included
- Janitorial provided for common areas
- CBD Zoning
- 2 bathrooms available to commercial tenants
- Free street parking 4 hrs +
- Possible large parking lot lease available nearby
- Co-Tenant My Topo Mapping Company
- 6 apartment lofts upstairs are separately available for lease
- 1 unit open, 1 large bedroom \$1200 + electric
- www.1SouthBroadway.com