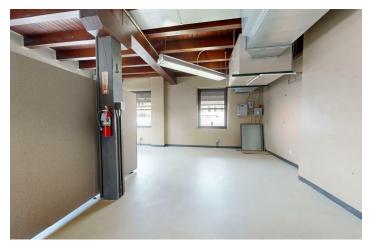

### **OFFERING SUMMARY**

| Lease Rate:   | \$1,395.00 per month (MG) |
|---------------|---------------------------|
| Available SF: | 1,435 SF                  |
| Zoning:       | CBD                       |

### **PROPERTY HIGHLIGHTS**

- Landlord pays water, gas
- · Tenant pays Electric
- Could be demisable into two separate spaces \$550/\$850 month
- · Radiant floor heat and water included
- Janitorial provided for common areas
- CBD Zoning
- 2 bathrooms available to commercial tenants
- Free street parking 4 hrs +
- Possible large parking lot lease available nearby
- Co-Tenant My Topo Mapping Company
- 6 apartment lofts upstairs are separately available for lease
- 1 unit open, 1 large bedroom \$1200 + electric
- www.1SouthBroadway.com