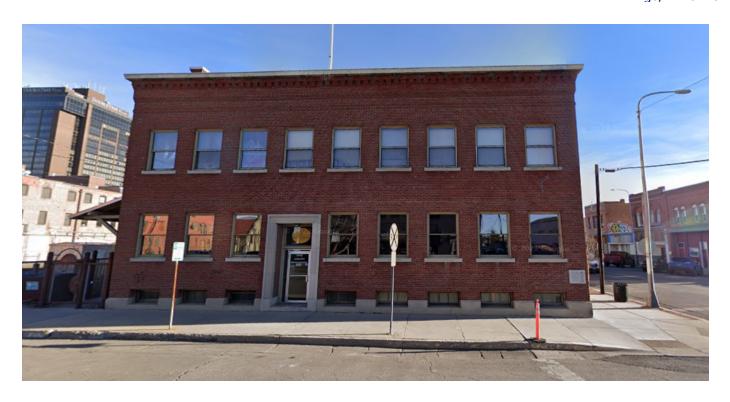

## **1 SOUTH BROADWAY**

Billings, MT 59101

### **OFFERING SUMMARY**

| Lease Rate:   | \$1,395.00 per month (MG) |
|---------------|---------------------------|
| Available SF: | 1,435 SF                  |
| Zoning:       | CBD                       |

### **PROPERTY HIGHLIGHTS**

- Landlord pays water, gas
- · Tenant pays Electric
- Could be demisable into two separate spaces \$550/\$850 month
- · Radiant floor heat and water included
- Janitorial provided for common areas
- CBD Zoning
- 2 bathrooms available to commercial tenants
- Free street parking 4 hrs +
- Possible large parking lot lease available nearby
- Co-Tenant My Topo Mapping Company
- 6 apartment lofts upstairs are separately available for lease
- 1 unit open, 1 large bedroom \$1200 + electric
- www.1SouthBroadway.com