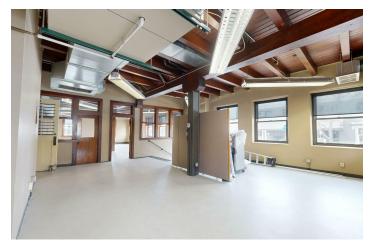

### **PROPERTY HIGHLIGHTS**

- Landlord pays water, gas
- · Tenant pays Electric
- Could be demisable into two separate spaces \$550/\$850 month
- · Radiant floor heat and water included
- Janitorial provided for common areas
- CBD Zoning
- 2 bathrooms available to commercial tenants
- Free street parking 4 hrs +
- Possible large parking lot lease available nearby
- Co-Tenant My Topo Mapping Company
- 6 apartment lofts upstairs are separately available for lease
- 1 unit open, 1 large bedroom \$1200 + electric
- www.1SouthBroadway.com