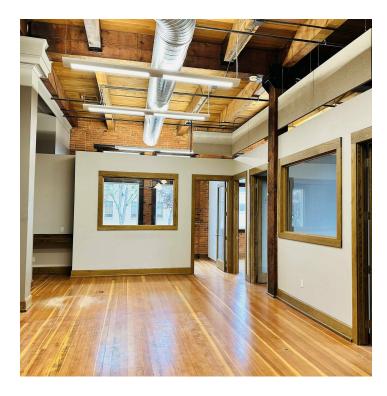

#### **SUITE 103**

1,750 SF of professional office space offered at \$2,938/month (utilities included). The space includes four private offices, a common area and reception. This suite is equipped with high wood-beamed ceilings, custom wood framed windows & doors along with brick accented walls.

This space would be ideal for any professional service industry provider such as a law firm, CPA, Clinical therapists, etc.

Base rent is \$16.00 SF plus \$4.15 NNN.

Nathan Matelich, CCIM 406 781 6889