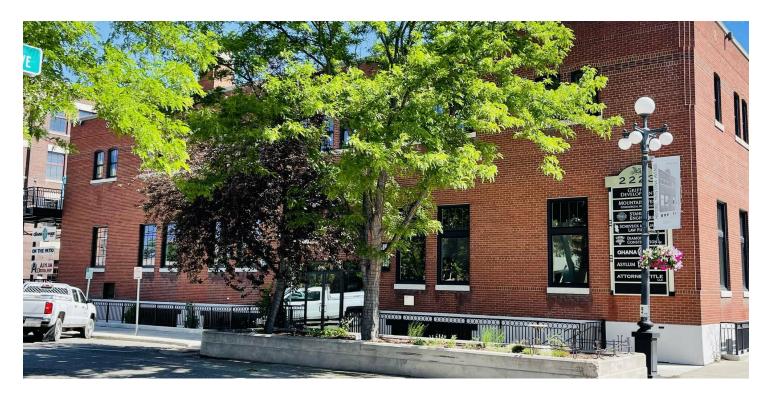

#### **OFFERING SUMMARY**

| Building<br>Size: | 24,075 SF                          |
|-------------------|------------------------------------|
| Available<br>SF:  | 1,442 - 4,680 SF                   |
| Lot Size:         | 9,428 SF                           |
| Zoning:           | CBD – Central Business<br>District |

#### PROPERTY OVERVIEW

- \*Multiple suites available ranging from 1,442 4,680 SF
- \*Monthly lease rates from \$995 \$8,638/month
- \*Multiple suites available each with unique characteristics to satisfy a wide range of businesses
- \*Potential uses include Office, Retail, Restaurant and Industrial
- \*Historic building boasting old world charm coupled with modern high-end industrial finishes
- \*Highly desirable downtown location offering clients and customers a wide variety of entertainment opportunities
- \*Dedicated parking
- \*Pricing ranges from \$4.13 \$18.00 SF NNN
- \*NNN estimated at \$4.15 SF (Includes Utilities)
- \*Zoned CBD Central Business District
- \*Total building square footage is 24,075 SF

#### LISTING OVERVIEW:

This historic building offers unparalleled class with contemporary industrial finishes. The building is ideally situated downtown offering clients, customers and employees a wide array of amenities including entertainment, shopping, restaurants and breweries. The recent renovations were meticulously planned and flawlessly executed to ensure that each aspect of the buildings traditional architecture was not only left intact, but perfectly highlighted to retain its vintage charm. Additionally, the highend industrial style finishes compliment the antiquated elements of the structure providing the perfect balance of old and new.