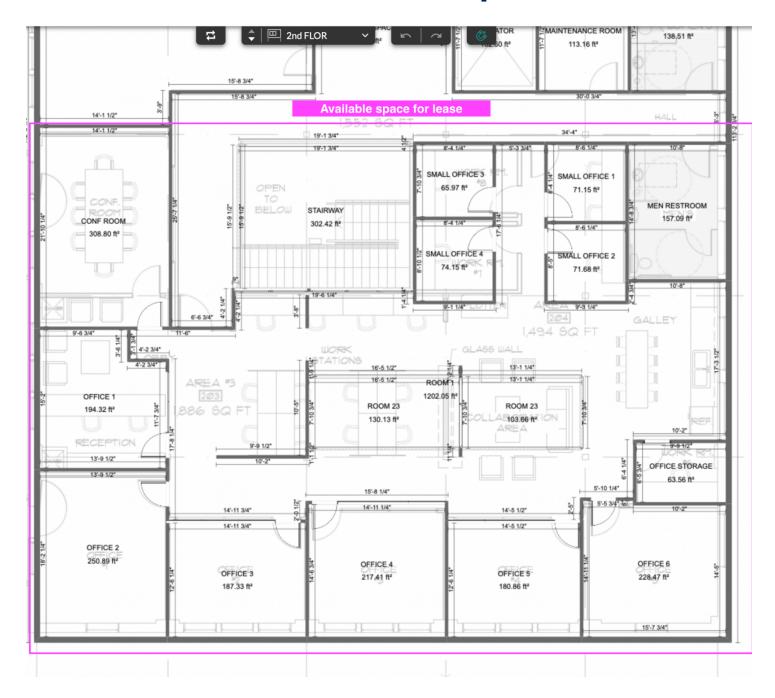

#### **SUITE 203**

This 4,680 SF upstairs suite is offered at \$8,638/month. The suite is currently occupied by Mountain West Real Estate and includes ten private offices, one private conference room, a common area for group meetings/lounging and is complete with an elegant kitchenette.

The unique features of the building are highlighted throughout the suite and include numerous rustic wood beams, brick accent walls and industrial style ceilings. The high-end finishes in this suite are sure to impress clients and customers who visit these exclusive executive-style offices.

### Suite 203 Floorplan

Nathan Matelich, CCIM 406 781 6889