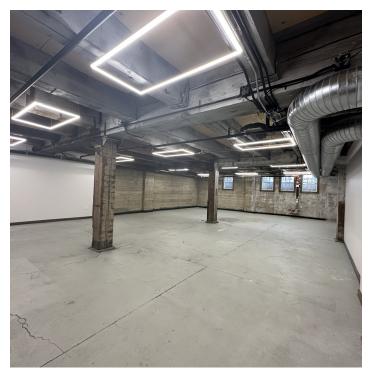

#### **SUITE LO1**

This lower-level suite provides more flexibility for creative entrepreneurs and the artistic type of small business owner. The common areas associated with the basement have been fully renovated while the suites themselves have been minimally restored to provide flexible use opportunities for the imaginative business owner who can ascertain inspiration from the traditional architectural elements of these well-preserved spaces.

This lower portion of the building is equipped with a separate exterior entrance but can also be accessed via the elevator from the main entrance to the building.

L01 is 1,442 SF unit offered for \$995/mo. Base rent is \$4.13 SF plus \$4.15 NNN.