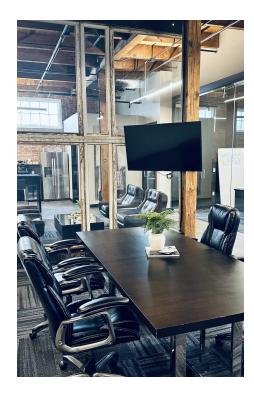

#### **SUITE 203**

This 4,680 SF upstairs suite is offered at \$8,638/month. The suite is currently occupied by Mountain West Real Estate and includes ten private offices, one private conference room, a common area for group meetings/lounging and is complete with an elegant kitchenette.

The unique features of the building are highlighted throughout the suite and include numerous rustic wood beams, brick accent walls and industrial style ceilings. The high-end finishes in this suite are sure to impress clients and customers who visit these exclusive executive-style offices.