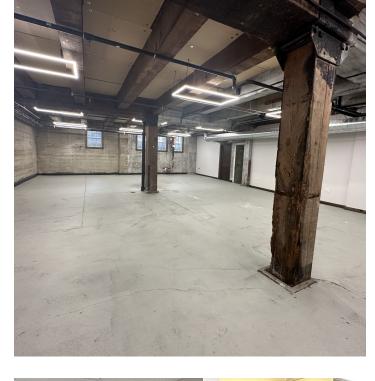

#### **SUITE LO1**

This lower-level suite provides more flexibility for creative entrepreneurs and the artistic type of small business owner. The common areas associated with the basement have been fully renovated while the suites themselves have been minimally restored to provide flexible use opportunities for the imaginative business owner who can ascertain inspiration from the traditional architectural elements of these well-preserved spaces.

This lower portion of the building is equipped with a separate exterior entrance but can also be accessed via the elevator from the main entrance to the building.

L01 is 1,442 SF unit offered for \$995/mo. Base rent is \$4.13 SF plus \$4.15 NNN.