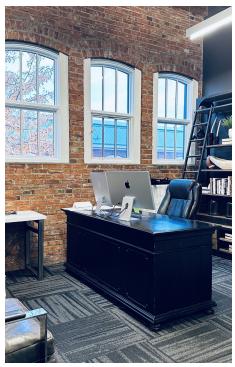

#### **SUITE 103**

1,750 SF of professional office space offered at \$2,938/month (utilities included). The space includes four private offices, a common area and reception. This suite is equipped with high wood-beamed ceilings, custom wood framed windows & doors along with brick accented walls.

This space would be ideal for any professional service industry provider such as a law firm, CPA, Clinical therapists, etc.

Base rent is \$16.00 SF plus \$4.15 NNN.

Nathan Matelich, CCIM 406 781 6889