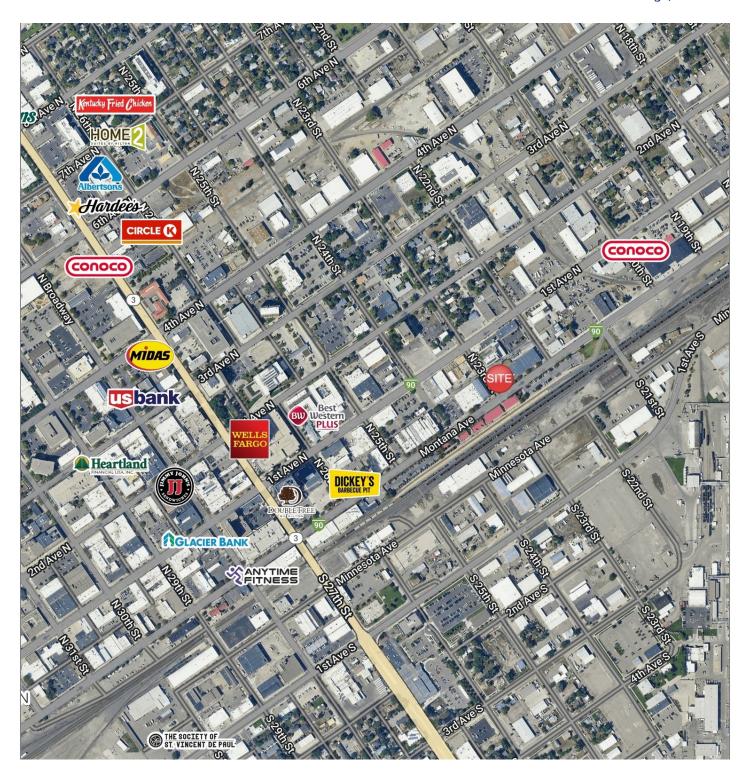

Major tenants include Griffin Development, Diamond Construction, Mountain West Real Estate, The Asylum Distillery and Stahly Engineering. Multiple suites are available to accommodate a wide range of businesses.