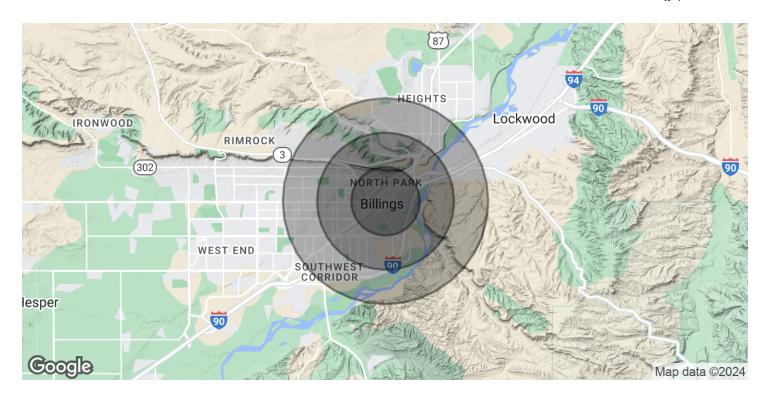

### 2223 MONTANA AVE

2223 Montana Ave Billings, MT 59101

| POPULATION           | 1 MILE    | 2 MILES   | 3 MILES   |
|----------------------|-----------|-----------|-----------|
| Total Population     | 6,889     | 25,641    | 49,791    |
| Average Age          | 34.8      | 34.3      | 35.6      |
| Average Age (Male)   | 33.6      | 32.8      | 34.2      |
| Average Age (Female) | 36.7      | 36.6      | 37.4      |
| HOUSEHOLDS & INCOME  | 1 MILE    | 2 MILES   | 3 MILES   |
| Total Households     | 3,782     | 12,303    | 23,848    |
| # of Persons per HH  | 1.8       | 2.1       | 2.1       |
| Average HH Income    | \$41,849  | \$54,305  | \$59,966  |
| Average House Value  | \$153,481 | \$189,854 | \$192,986 |