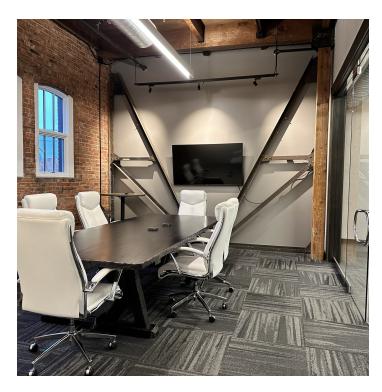

#### **SUITE 203**

This 4,680 SF upstairs suite is offered at \$8,638/month. The suite is currently occupied by Mountain West Real Estate and includes ten private offices, one private conference room, a common area for group meetings/lounging and is complete with an elegant kitchenette.

The unique features of the building are highlighted throughout the suite and include numerous rustic wood beams, brick accent walls and industrial style ceilings. The high-end finishes in this suite are sure to impress clients and customers who visit these exclusive executive-style offices.