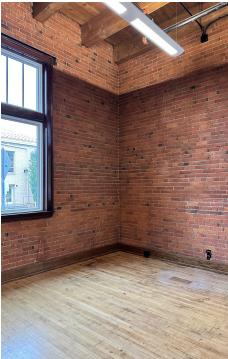

#### **SUITE 103**

1,750 SF of professional office space offered at \$2,938/month (utilities included). The space includes four private offices, a common area and reception. This suite is equipped with high wood-beamed ceilings, custom wood framed windows & doors along with brick accented walls.

This space would be ideal for any professional service industry provider such as a law firm, CPA, Clinical therapists, etc.

Base rent is \$16.00 SF plus \$4.15 NNN.

Nathan Matelich, CCIM 406 781 6889