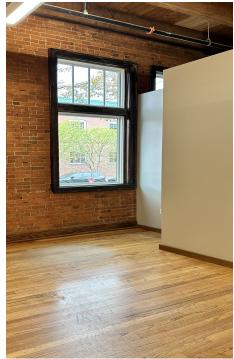

#### **SUITE 103**

1,750 SF of professional office space offered at \$2,938/month (utilities included). The space includes four private offices, a common area and reception. This suite is equipped with high wood-beamed ceilings, custom wood framed windows & doors along with brick accented walls.

This space would be ideal for any professional service industry provider such as a law firm, CPA, Clinical therapists, etc.

Base rent is \$16.00 SF plus \$4.15 NNN.

Nathan Matelich, CCIM 406 781 6889