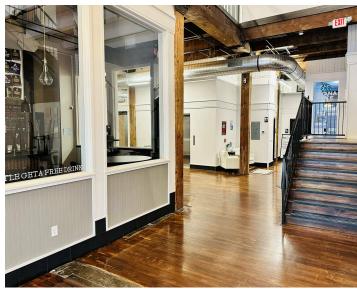

#### LISTING OVERVIEW:

This historic building offers unparalleled class with contemporary industrial finishes. The building is ideally situated downtown offering clients, customers and employees a wide array of amenities including entertainment, shopping, restaurants and breweries. The recent renovations were meticulously planned and flawlessly executed to ensure that each aspect of the buildings traditional architecture was not only left intact, but perfectly highlighted to retain its vintage charm. Additionally, the highend industrial style finishes compliment the antiquated elements of the structure providing the perfect balance of old and new.

Major tenants include Griffin Development, Diamond Construction, Mountain West Real Estate, The Asylum Distillery and Stahly Engineering. Multiple suites are available to accommodate a wide range of businesses.