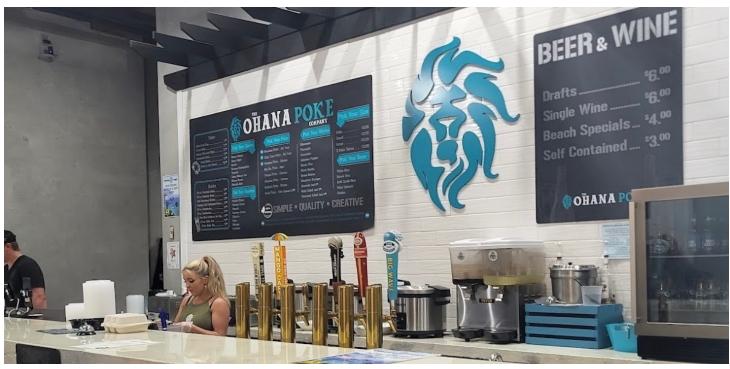

#### **SUITE 102**

This 1750 SF suite is offered at \$2,647/month (utilities included) and it is ideal for any business owner in the food or beverage industry.

The suite was previously occupied by Ohana Poke and includes painted wood flooring, white subway tiled accents and cool toned paint colors. The space is currently configured with multiple dining areas, coolers, and a small restaurant style kitchen excluding a hood.