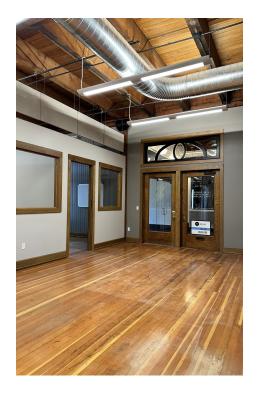

#### **SUITE 103**

1,750 SF of professional office space offered at \$2,938/month (utilities included). The space includes four private offices, a common area and reception. This suite is equipped with high wood-beamed ceilings, custom wood framed windows & doors along with brick accented walls.

This space would be ideal for any professional service industry provider such as a law firm, CPA, Clinical therapists, etc.

Base rent is \$16.00 SF plus \$4.15 NNN.

Nathan Matelich, CCIM 406 781 6889