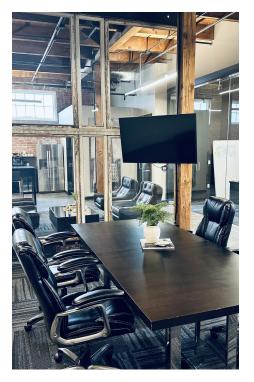

#### **SUITE 203**

This 4,680 SF upstairs suite is offered at \$8,638/month. The suite is currently occupied by Mountain West Real Estate and includes ten private offices, one private conference room, a common area for group meetings/lounging and is complete with an elegant kitchenette.

The unique features of the building are highlighted throughout the suite and include numerous rustic wood beams, brick accent walls and industrial style ceilings. The high-end finishes in this suite are sure to impress clients and customers who visit these exclusive executive-style offices.