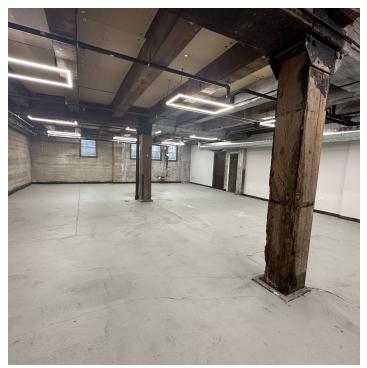

#### SUITE LO1

This lower-level suite provides more flexibility for creative entrepreneurs and the artistic type of small business owner. The common areas associated with the basement have been fully renovated while the suites themselves have been minimally restored to provide flexible use opportunities for the imaginative business owner who can ascertain inspiration from the traditional architectural elements of these well-preserved spaces.

This lower portion of the building is equipped with a separate exterior entrance but can also be accessed via the elevator from the main entrance to the building.

L01 is 1,442 SF unit offered for \$995/mo. Base rent is \$4.13 SF plus \$4.15 NNN.