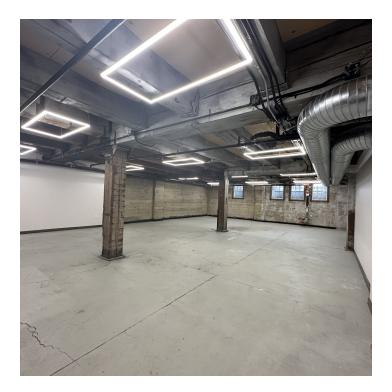

#### SUITE LO1

This lower-level suite provides more flexibility for creative entrepreneurs and the artistic type of small business owner. The common areas associated with the basement have been fully renovated while the suites themselves have been minimally restored to provide flexible use opportunities for the imaginative business owner who can ascertain inspiration from the traditional architectural elements of these well-preserved spaces.

This lower portion of the building is equipped with a separate exterior entrance but can also be accessed via the elevator from the main entrance to the building.

L01 is 1,442 SF unit offered for \$995/mo. Base rent is \$4.13 SF plus \$4.15 NNN.