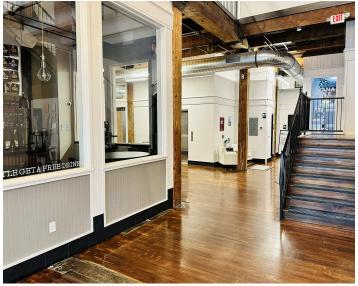

#### LISTING OVERVIEW:

This historic building offers unparalleled class with contemporary industrial finishes. The building is ideally situated downtown offering clients, customers and employees a wide array of amenities including entertainment, shopping, restaurants and breweries. The recent renovations were meticulously planned and flawlessly executed to ensure that each aspect of the buildings traditional architecture was not only left intact, but perfectly highlighted to retain its vintage charm. Additionally, the highend industrial style finishes compliment the antiquated elements of the structure providing the perfect balance of old and new.

#### **SUITE 102**

This 1750 SF suite is offered at \$2,647/month (utilities included) and it is ideal for any business owner in the food or beverage industry.

The suite was previously occupied by Ohana Poke and includes painted wood flooring, white subway tiled accents and cool toned paint colors. The space is currently configured with multiple dining areas, coolers, and a small restaurant style kitchen excluding a hood.