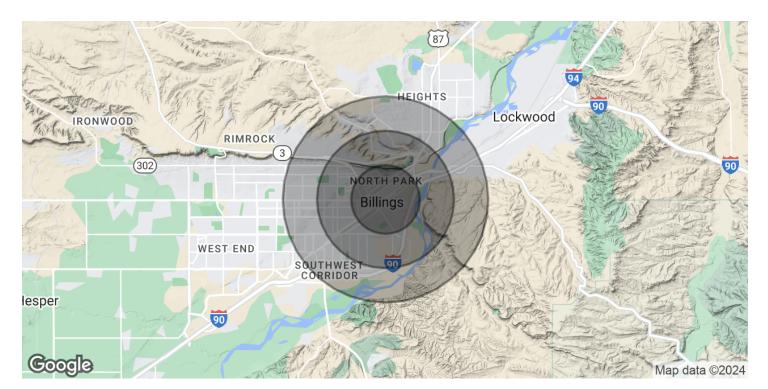

# 2223 MONTANA AVE

2223 Montana Ave Billings, MT 59101

| POPULATION           | 1 MILE    | 2 MILES   | 3 MILES   |
|----------------------|-----------|-----------|-----------|
| Total Population     | 6,889     | 25,641    | 49,791    |
| Average Age          | 34.8      | 34.3      | 35.6      |
| Average Age (Male)   | 33.6      | 32.8      | 34.2      |
| Average Age (Female) | 36.7      | 36.6      | 37.4      |
| HOUSEHOLDS & INCOME  | 1 MILE    | 2 MILES   | 3 MILES   |
| Total Households     | 3,782     | 12,303    | 23,848    |
| # of Persons per HH  | 1.8       | 2.1       | 2.1       |
| Average HH Income    | \$41,849  | \$54,305  | \$59,966  |
| Average House Value  | \$153,481 | \$189,854 | \$192,986 |

\* Demographic data derived from 2020 ACS - US Census

Nathan Matelich, CCIM 406 781 6889

LEASE

**Erik Caseres** 406 861 4742

©2023 Coldwell Banker. All Rights Reserved. Coldwell Banker Commercial® and the Coldwell Banker Commercial logos are trademarks of Coldwell Banker Real Estate LLC. The Coldwell Banker® System is comprised of company owned offices which are owned by a subsidiary of Anywhere Advisors LLC and franchised offices which are independently owned and operated. The Coldwell Banker System fully supports the principles of the Equal Opportunity Act.