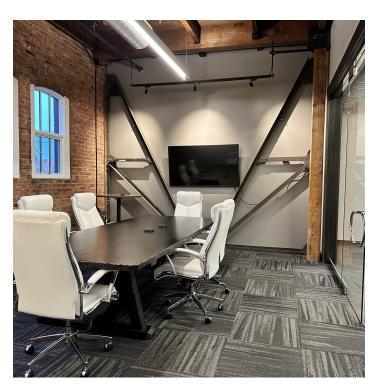

#### **SUITE 203**

This 4,680 SF upstairs suite is offered at \$8,638/month. The suite is currently occupied by Mountain West Real Estate and includes ten private offices, one private conference room, a common area for group meetings/lounging and is complete with an elegant kitchenette.

The unique features of the building are highlighted throughout the suite and include numerous rustic wood beams, brick accent walls and industrial style ceilings. The high-end finishes in this suite are sure to impress clients and customers who visit these exclusive executive-style offices.