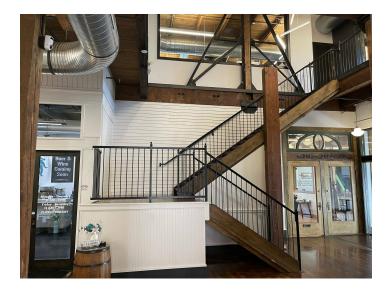

#### LISTING OVERVIEW:

This historic building offers unparalleled class with contemporary industrial finishes. The building is ideally situated downtown offering clients, customers and employees a wide array of amenities including entertainment, shopping, restaurants and breweries. The recent renovations were meticulously planned and flawlessly executed to ensure that each aspect of the buildings traditional architecture was not only left intact, but perfectly highlighted to retain its vintage charm. Additionally, the highend industrial style finishes compliment the antiquated elements of the structure providing the perfect balance of old and new.

The unique features of the building are highlighted throughout the suite and include numerous rustic wood beams, brick accent walls and industrial style ceilings. The high-end finishes in this suite are sure to impress clients and customers who visit these exclusive executive-style offices.