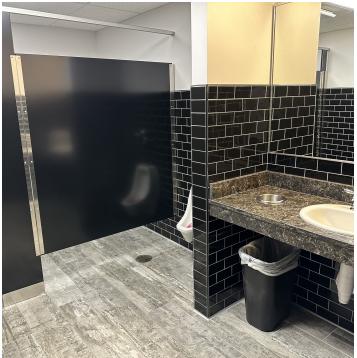

#### **SUITE 102**

This 1750 SF suite is offered at \$2,647/month (utilities included) and it is ideal for any business owner in the food or beverage industry.

The suite was previously occupied by Ohana Poke and includes painted wood flooring, white subway tiled accents and cool toned paint colors. The space is currently configured with multiple dining areas, coolers, and a small restaurant style kitchen excluding a hood.