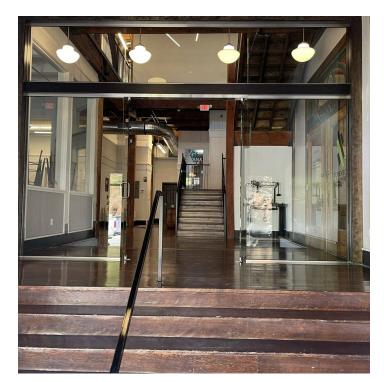

#### LISTING OVERVIEW:

This historic building offers unparalleled class with contemporary industrial finishes. The building is ideally situated downtown offering clients, customers and employees a wide array of amenities including entertainment, shopping, restaurants and breweries. The recent renovations were meticulously planned and flawlessly executed to ensure that each aspect of the buildings traditional architecture was not only left intact, but perfectly highlighted to retain its vintage charm. Additionally, the highend industrial style finishes compliment the antiquated elements of the structure providing the perfect balance of old and new.

Major tenants include Griffin Development, Diamond Construction, Mountain West Real Estate, The Asylum Distillery and Stahly Engineering. Multiple suites are available to accommodate a wide range of businesses.