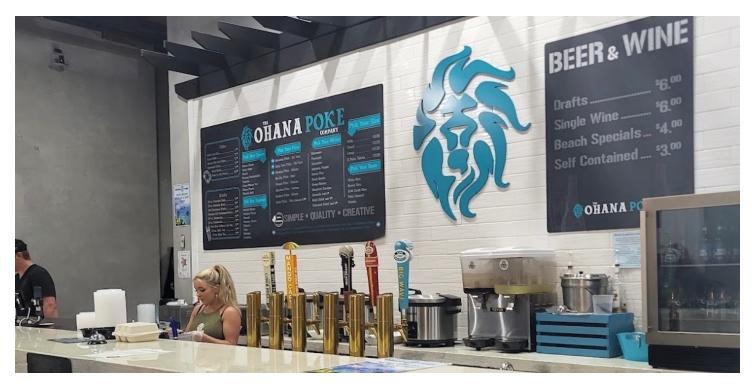

#### **SUITE 102**

This 1750 SF suite is offered at \$2,647/month (utilities included) and it is ideal for any business owner in the food or beverage industry.

The suite was previously occupied by Ohana Poke and includes painted wood flooring, white subway tiled accents and cool toned paint colors. The space is currently configured with multiple dining areas, coolers, and a small restaurant style kitchen excluding a hood.

Base rent is \$14.00/sf plus \$4.15 NNN.

Nathan Matelich, CCIM 406 781 6889 **Erik Caseres** 406 861 4742

©2023 Coldwell Banker. All Rights Reserved. Coldwell Banker Commercial and the Coldwell Banker Commercial logos are trademarks of Coldwell Banker Real Estate LLC. The Coldwell Banker System is comprised of company owned offices which are owned by a subsidiary of Anywhere Advisors LLC and franchised offices which are independently owned and operated. The Coldwell Banker System fully supports the principles of the Equal Opportunity Act.