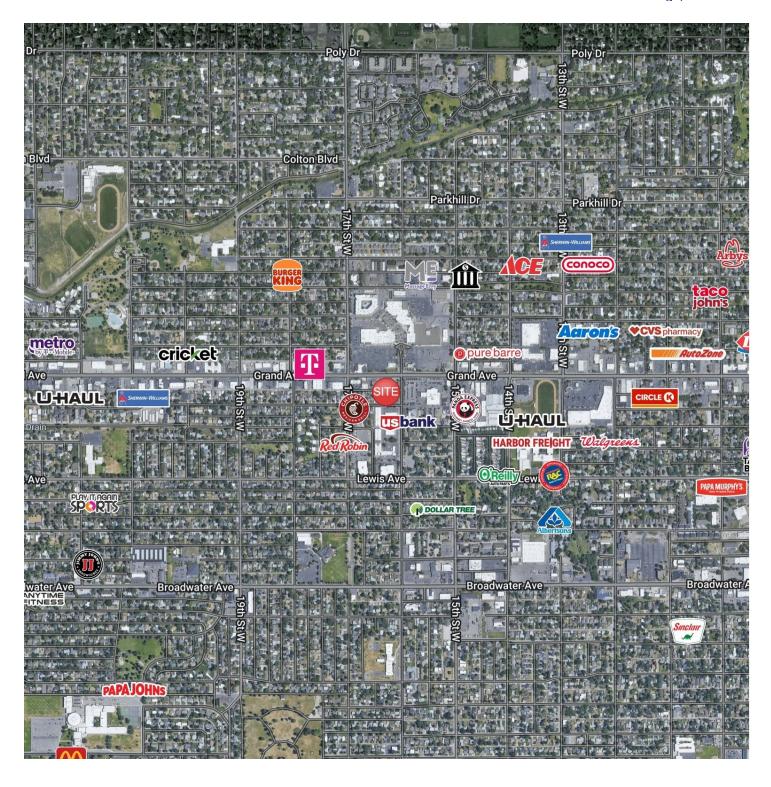

#### **LOCATION OVERVIEW**

Centrally located professional office space for lease in midtown Billings, MT. With 3 offices and conference room, this office space is ideal for insurance agents, real estate office, financial services, accountants, attorneys or any other professional services firm looking for a ground level, ADA compliant office.