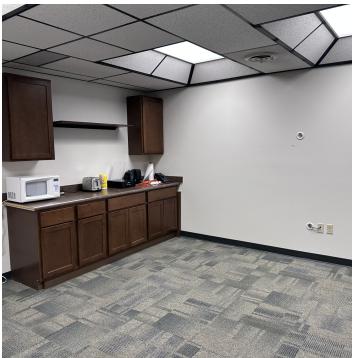

### **PROPERTY OVERVIEW**

- \*1,100 SF Office for Lease
- \*\$1,850/mo + Utilities
- \*Reception
- \*3 Offices
- \*Conference Room
- \*Storage Room
- \*1 ADA Bathroom

#### **LOCATION OVERVIEW**

Centrally located professional office space for lease in midtown Billings, MT. With 3 offices and conference room, this office space is ideal for insurance agents, real estate office, financial services, accountants, attorneys or any other professional services firm looking for a ground level, ADA compliant office.