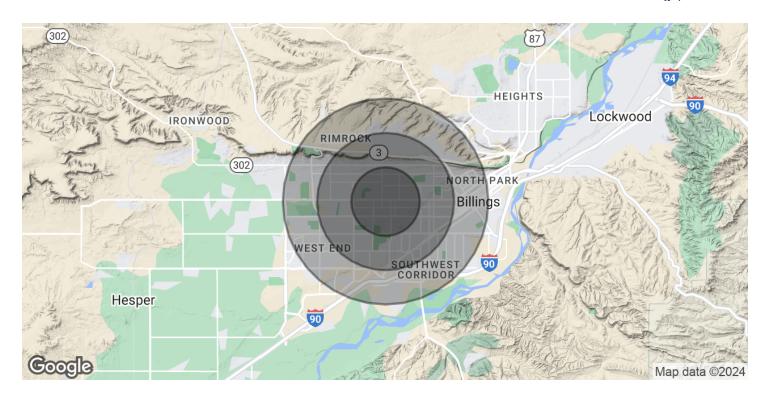

## **1611 ALDERSON AVE**

1611 Alderson Ave Billings, MT 59102

| POPULATION           | 1 MILE    | 2 MILES   | 3 MILES   |
|----------------------|-----------|-----------|-----------|
| Total Population     | 13,030    | 40,033    | 66,548    |
| Average Age          | 41.5      | 39        | 39.4      |
| Average Age (Male)   | 38.3      | 36.4      | 37.5      |
| Average Age (Female) | 43        | 41.3      | 41.4      |
| HOUSEHOLDS & INCOME  | 4 1411 E  | 2 MILES   | 3 MILES   |
| HOUSEHOLDS & INCOME  | 1 MILE    | 2 MILES   | 3 MILES   |
| Total Households     | 6,700     | 19,044    | 31,883    |
| # of Persons per HH  | 1.9       | 2.1       | 2.1       |
| Average HH Income    | \$81,618  | \$74,235  | \$70,860  |
| Average House Value  | \$223,568 | \$224,202 | \$218,710 |