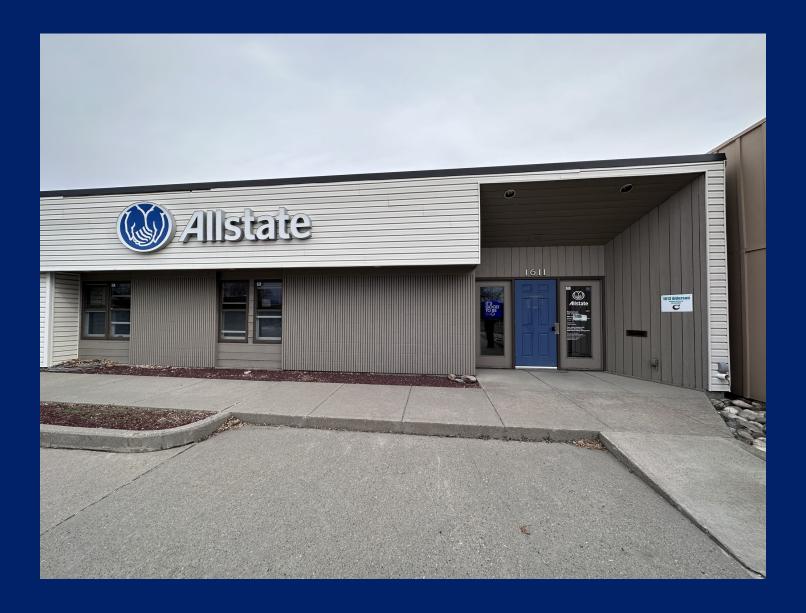

## **1611 ALDERSON AVE**

1611 Alderson Ave Billings, MT 59102

LEASE RATE \$1,850.00 per month
SIZE 1,100 SF Office

Nathan Matelich, CCIM 406 781 6889

### **PROPERTY OVERVIEW**

- \*1,100 SF Office for Lease
- \*\$1,850/mo + Utilities
- \*Reception
- \*3 Offices
- \*Conference Room
- \*Storage Room
- \*1 ADA Bathroom

#### **LOCATION OVERVIEW**

Centrally located professional office space for lease in midtown Billings, MT. With 3 offices and conference room, this office space is ideal for insurance agents, real estate office, financial services, accountants, attorneys or any other professional services firm looking for a ground level, ADA compliant office.