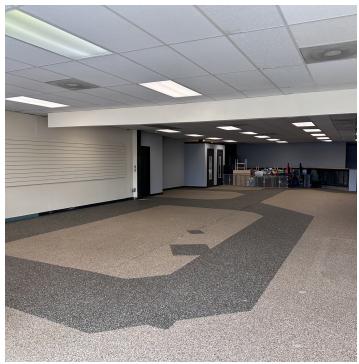

#### **PROPERTY OVERVIEW**

\*3,200 SF retail showroom \*Lease rate is \$2,335/mo to \$2,865/mo + utilities depending on build out and finishes tenant requires \*Attractive finishes and newly renovated bathroom \*Landlord willing to do a custom build to suit \*Fenced Yard Space Adjacent to Retail Showroom \*High Traffic Counts on Monad with 9,520 Cars Per Day \*\$7.50 - \$9.50 PSF NNN \*\$1.25 NNN LOCATION OVERVIEW

1215 Monad is an open floor plan 3200 SF Retail/Showroom space. Centrally located building with retail space ideal for any business needing a 100% open concept floor plan.

Nathan Matelich, CCIM 406 781 6889 Michael Speidel 406 601 9695