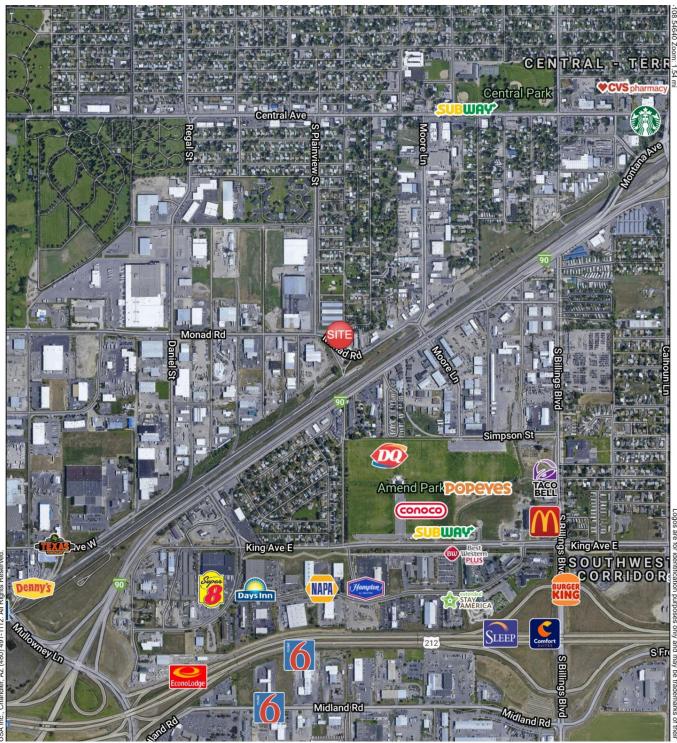

#### **PROPERTY OVERVIEW**

\*3,200 SF retail showroom \*Lease rate is \$2,335/mo to \$2,865/mo + utilities depending on build out and finishes tenant requires \*Attractive finishes and newly renovated bathroom \*Landlord willing to do a custom build to suit \*Fenced Yard Space Adjacent to Retail Showroom \*High Traffic Counts on Monad with 9,520 Cars Per Day \*\$7.50 - \$9.50 PSF NNN \*\$1.25 NNN LOCATION OVERVIEW

1215 Monad is an open floor plan 3200 SF Retail/Showroom space. Centrally located building with retail space ideal for any business needing a 100% open concept floor plan.

Nathan Matelich, CCIM 406 781 6889 Michael Speidel 406 601 9695