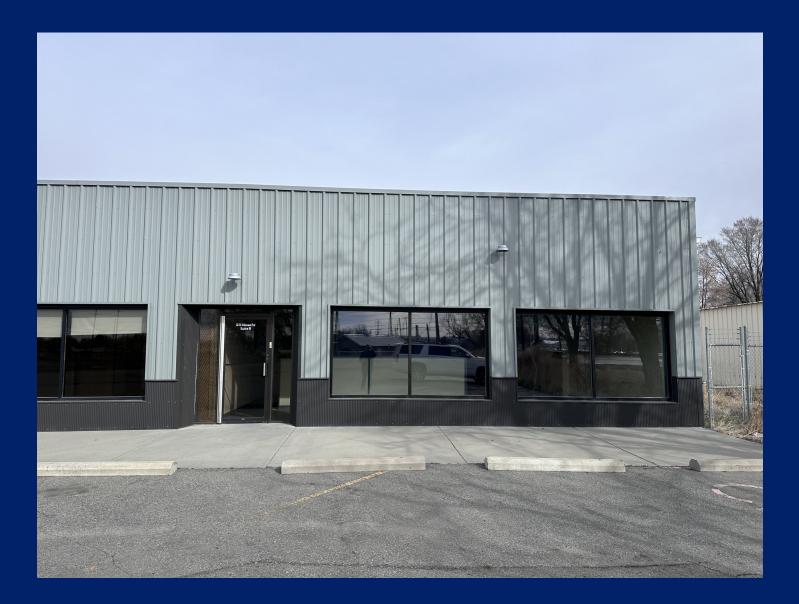

#### **PROPERTY OVERVIEW**

\*3,200 SF retail showroom \*Lease rate is \$2,335/mo to \$2,865/mo + utilities depending on build out and finishes tenant requires \*Attractive finishes and newly renovated bathroom \*Landlord willing to do a custom build to suit \*Fenced Yard Space Adjacent to Retail Showroom \*High Traffic Counts on Monad with 9,520 Cars Per Day \*\$7.50 - \$9.50 PSF NNN \*\$1.25 NNN LOCATION OVERVIEW

1215 Monad is an open floor plan 3200 SF Retail/Showroom space. Centrally located building with retail space ideal for any business needing a 100% open concept floor plan.

Nathan Matelich, CCIM 406 781 6889 Michael Speidel 406 601 9695