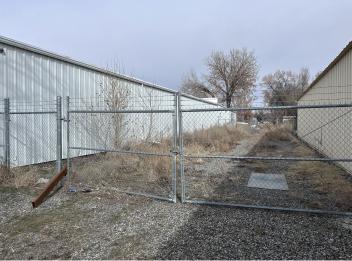

#### **PROPERTY OVERVIEW**

\*3,200 SF retail showroom \*Lease rate is \$2,335/mo to \$2,865/mo + utilities depending on build out and finishes tenant requires \*Attractive finishes and newly renovated bathroom \*Landlord willing to do a custom build to suit \*Fenced Yard Space Adjacent to Retail Showroom \*High Traffic Counts on Monad with 9,520 Cars Per Day \*\$7.50 - \$9.50 PSF NNN \*\$1.25 NNN LOCATION OVERVIEW