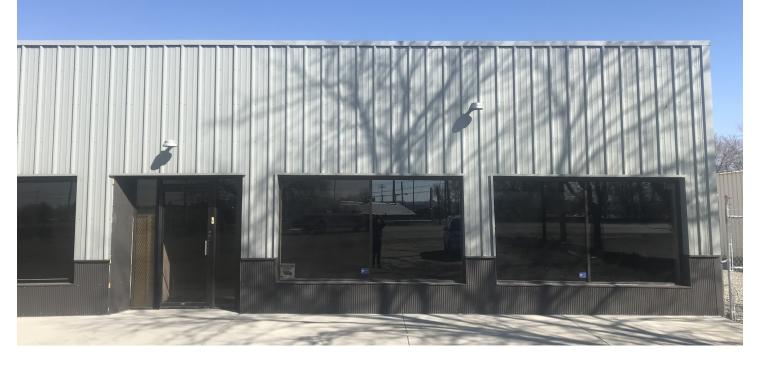

#### **PROPERTY OVERVIEW**

\*3,200 SF retail showroom \*Lease rate is \$2,335/mo to \$2,865/mo + utilities depending on build out and finishes tenant requires \*Attractive finishes and newly renovated bathroom \*Landlord willing to do a custom build to suit \*Fenced Yard Space Adjacent to Retail Showroom \*High Traffic Counts on Monad with 9,520 Cars Per Day \*\$7.50 - \$9.50 PSF NNN \*\$1.25 NNN LOCATION OVERVIEW

1215 Monad is an open floor plan 3200 SF Retail/Showroom space. Centrally located building with retail space ideal for any business needing a 100% open concept floor plan.

Nathan Matelich, CCIM 406 781 6889 Michael Speidel 406 601 9695