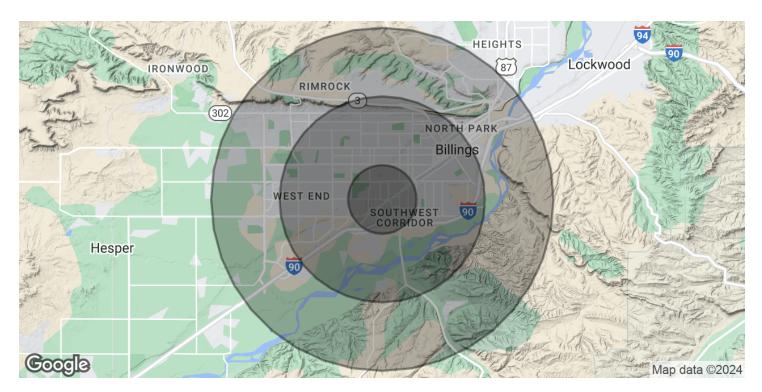

### 1215 MONAD RD

1215 Monad Rd Billings, MT 59101

| POPULATION           | 1 MILE    | 3 MILES   | 5 MILES   |
|----------------------|-----------|-----------|-----------|
| Total Population     | 6,632     | 59,838    | 88,990    |
| Average Age          | 37.6      | 38.5      | 39.3      |
| Average Age (Male)   | 35.3      | 36        | 37.8      |
| Average Age (Female) | 39.9      | 40.9      | 40.9      |
| HOUSEHOLDS & INCOME  | 1 MILE    | 3 MILES   | 5 MILES   |
| Total Households     | 3,328     | 28,842    | 42,058    |
| # of Persons per HH  | 2         | 2.1       | 2.1       |
| Average HH Income    | \$57,792  | \$66,657  | \$75,081  |
| Average House Value  | \$171,186 | \$207,734 | \$232,404 |

\* Demographic data derived from 2020 ACS - US Census

Nathan Matelich, CCIM 406 781 6889 **Michael Speidel** 406 601 9695

©2023 Coldwell Banker. All Rights Reserved. Coldwell Banker Commercial® and the Coldwell Banker Commercial logos are trademarks of Coldwell Banker Real Estate LLC. The Coldwell Banker® System is comprised of company owned offices which are owned by a subsidiary of Anywhere Advisors LLC and franchised offices which are independently owned and operated. The Coldwell Banker System fully supports the principles of the Equal Opportunity Act.