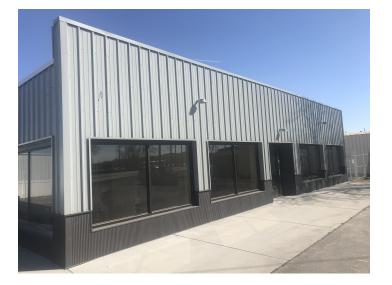

#### **PROPERTY OVERVIEW**

\*3,200 SF retail showroom \*Lease rate is \$2,335/mo to \$2,865/mo + utilities depending on build out and finishes tenant requires \*Attractive finishes and newly renovated bathroom \*Landlord willing to do a custom build to suit \*Fenced Yard Space Adjacent to Retail Showroom \*High Traffic Counts on Monad with 9,520 Cars Per Day \*\$7.50 - \$9.50 PSF NNN \*\$1.25 NNN LOCATION OVERVIEW

1215 Monad is an open floor plan 3200 SF Retail/Showroom space. Centrally located building with retail space ideal for any business needing a 100% open concept floor plan.

Nathan Matelich, CCIM 406 781 6889 Michael Speidel 406 601 9695