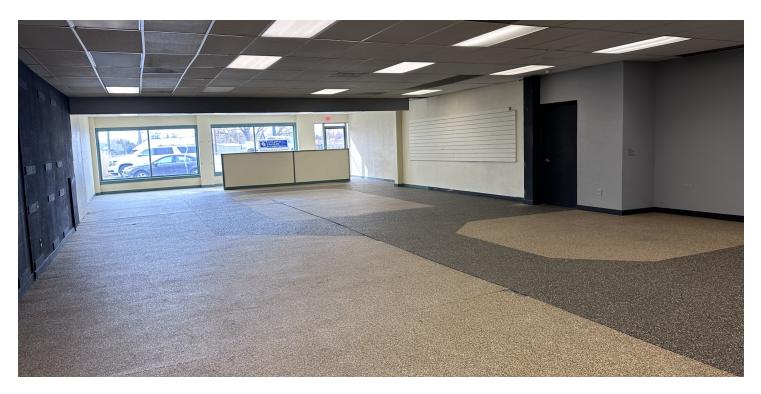

#### **PROPERTY OVERVIEW**

\*3,200 SF retail showroom \*Lease rate is \$2,335/mo to \$2,865/mo + utilities depending on build out and finishes tenant requires \*Attractive finishes and newly renovated bathroom \*Landlord willing to do a custom build to suit \*Fenced Yard Space Adjacent to Retail Showroom \*High Traffic Counts on Monad with 9,520 Cars Per Day \*\$7.50 - \$9.50 PSF NNN \*\$1.25 NNN LOCATION OVERVIEW

1215 Monad is an open floor plan 3200 SF Retail/Showroom space. Centrally located building with retail space ideal for any business needing a 100% open concept floor plan.

Nathan Matelich, CCIM 406 781 6889 Michael Speidel 406 601 9695