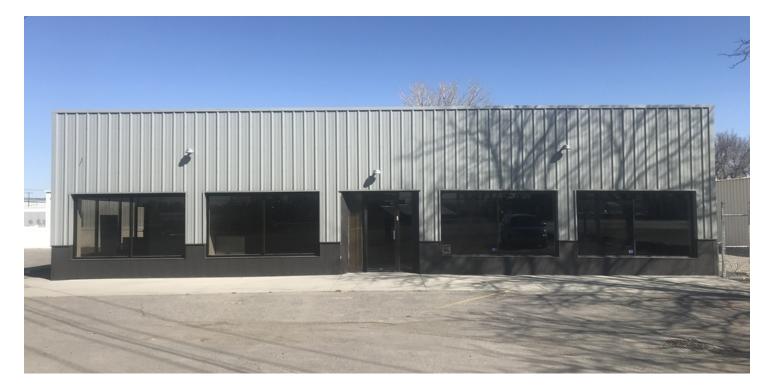

#### **PROPERTY OVERVIEW**

\*3,200 SF retail showroom \*Lease rate is \$2,335/mo to \$2,865/mo + utilities depending on build out and finishes tenant requires \*Attractive finishes and newly renovated bathroom \*Landlord willing to do a custom build to suit \*Fenced Yard Space Adjacent to Retail Showroom \*High Traffic Counts on Monad with 9,520 Cars Per Day \*\$7.50 - \$9.50 PSF NNN \*\$1.25 NNN LOCATION OVERVIEW

1215 Monad is an open floor plan 3200 SF Retail/Showroom space. Centrally located building with retail space ideal for any business needing a 100% open concept floor plan.

Nathan Matelich, CCIM 406 781 6889 Michael Speidel 406 601 9695