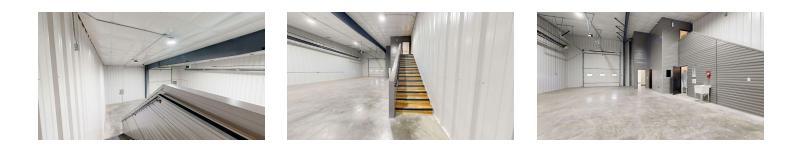

### **PROPERTY DESCRIPTION**

This unit contains a 2,825 sf of open shop floor space, two office/flex spaces and a full bathroom on the ground level, and a 225 SF finished studio with a kitchenette upstairs for a total of 3050 SF. There is an additional gated and fenced outside area directly out back. A perfect place to run your small business. Easy access as this unit is located near S Frontage Rd and I-90. Available immediately.

#### **PROPERTY HIGHLIGHTS**

- Main Floor
- 2,825 SF Shop with Two Office/Flex Space & 225 SF Studio
- · Full Restroom With Shower

### **PROPERTY HIGHLIGHTS**

- Main Floor:
- 2,825 SF Shop with Two Office/Flex Space
- Full Restroom With Shower
- Washer & Dryer Hookups
- Shop Sink
- Two 14' Overhead Doors with Pull Through Capability
- Radiant Heat
- 220 & 110 Outlets
- Second Floor:
- 225 SF
- Kitchenette and Studio Apartment
- Exterior:
- Attractive Multi tone Exterior.
- Office & Shop Entrances
- Exterior lighting
- Secure Automatic Gate With Code
- Rear Fenced Area For Pull Through