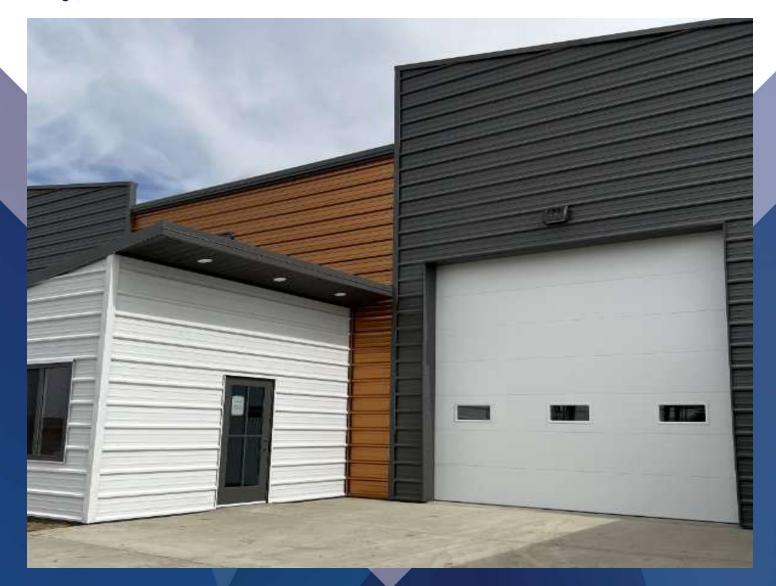

## 3221 PUREVIEW LN

Billings, MT 59106

### **PROPERTY DESCRIPTION**

This unit contains a 2,825 sf of open shop floor space, two office/flex spaces and a full bathroom on the ground level, and a 225 SF finished studio with a kitchenette upstairs for a total of 3050 SF. There is an additional gated and fenced outside area directly out back. A perfect place to run your small business. Easy access as this unit is located near S Frontage Rd and I-90. Available immediately.

#### **PROPERTY HIGHLIGHTS**

- Main Floor
- 2,825 SF Shop with Two Office/Flex Space & 225 SF Studio
- · Full Restroom With Shower

### **PROPERTY HIGHLIGHTS**

- Main Floor:
- 2,825 SF Shop with Two Office/Flex Space
- Full Restroom With Shower
- Washer & Dryer Hookups
- Shop Sink
- Two 14' Overhead Doors with Pull Through Capability
- Radiant Heat
- 220 & 110 Outlets
- Second Floor:
- 225 SF
- Kitchenette and Studio Apartment
- Exterior:
- Attractive Multi tone Exterior.
- Office & Shop Entrances
- Exterior lighting
- Secure Automatic Gate With Code
- Rear Fenced Area For Pull Through