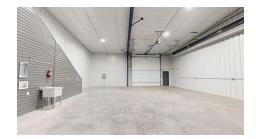

### **PROPERTY DESCRIPTION**

This unit contains a 2,825 sf of open shop floor space, two office/flex spaces and a full bathroom on the ground level, and a 225 SF finished studio with a kitchenette upstairs for a total of 3050 SF. There is an additional gated and fenced outside area directly out back. A perfect place to run your small business. Easy access as this unit is located near S Frontage Rd and I-90. Available immediately.

#### **PROPERTY HIGHLIGHTS**

- Main Floor
- 2,825 SF Shop with Two Office/Flex Space & 225 SF Studio
- · Full Restroom With Shower

### **PROPERTY HIGHLIGHTS**

- Main Floor:
- 2,825 SF Shop with Two Office/Flex Space
- Full Restroom With Shower
- Washer & Dryer Hookups
- Shop Sink
- Two 14' Overhead Doors with Pull Through Capability
- Radiant Heat
- 220 & 110 Outlets
- Second Floor:
- 225 SF
- Kitchenette and Studio Apartment
- Exterior:
- Attractive Multi tone Exterior.
- Office & Shop Entrances
- Exterior lighting
- Secure Automatic Gate With Code
- Rear Fenced Area For Pull Through