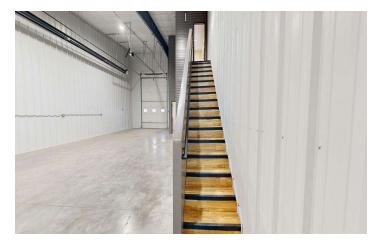

# STUDIO SPACE

### **PROPERTY HIGHLIGHTS**

- Main Floor:
- 2,825 SF Shop with Two Office/Flex Space
- Full Restroom With Shower
- Washer & Dryer Hookups
- Shop Sink
- Two 14' Overhead Doors with Pull Through Capability
- Radiant Heat
- 220 & 110 Outlets
- Second Floor:
- 225 SF
- Kitchenette and Studio Apartment
- Exterior:
- Attractive Multi tone Exterior.
- Office & Shop Entrances
- Exterior lighting
- Secure Automatic Gate With Code
- Rear Fenced Area For Pull Through