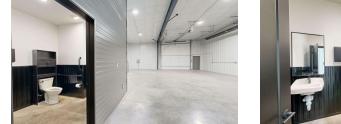

### **PROPERTY DESCRIPTION**

This unit contains a 2,825 sf of open shop floor space, two office/flex spaces and a full bathroom on the ground level, and a 225 SF finished studio with a kitchenette upstairs for a total of 3050 SF. There is an additional gated and fenced outside area directly out back. A perfect place to run your small business. Easy access as this unit is located near S Frontage Rd and I-90. Available immediately.

#### **PROPERTY HIGHLIGHTS**

- Main Floor
- 2,825 SF Shop with Two Office/Flex Space & 225 SF Studio
- · Full Restroom With Shower

### **PROPERTY HIGHLIGHTS**

- Main Floor:
- 2,825 SF Shop with Two Office/Flex Space
- Full Restroom With Shower
- Washer & Dryer Hookups
- Shop Sink
- Two 14' Overhead Doors with Pull Through Capability
- Radiant Heat
- 220 & 110 Outlets
- Second Floor:
- 225 SF
- Kitchenette and Studio Apartment
- Exterior:
- Attractive Multi tone Exterior.
- Office & Shop Entrances
- Exterior lighting
- Secure Automatic Gate With Code
- Rear Fenced Area For Pull Through