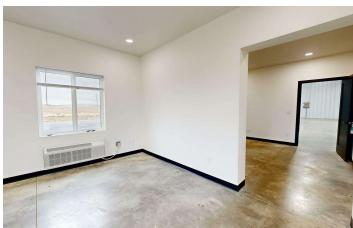

## OFFICE & SHOP

### **PROPERTY DESCRIPTION**

This unit contains a 2,825 sf of open shop floor space, two office/flex spaces and a full bathroom on the ground level, and a 225 SF finished studio with a kitchenette upstairs for a total of 3050 SF. There is an additional gated and fenced outside area directly out back. A perfect place to run your small business. Easy access as this unit is located near S Frontage Rd and I-90. Available immediately.

### **PROPERTY HIGHLIGHTS**

- Main Floor:
- 2,825 SF Shop with Two Office/Flex Space
- Full Restroom With Shower
- Washer & Dryer Hookups
- Shop Sink
- Two 14' Overhead Doors with Pull Through Capability
- Radiant Heat
- 220 & 110 Outlets
- Second Floor:
- 225 SF
- Kitchenette and Studio Apartment
- Exterior:
- Attractive Multi tone Exterior.
- Office & Shop Entrances
- Exterior lighting
- Secure Automatic Gate With Code
- Rear Fenced Area For Pull Through