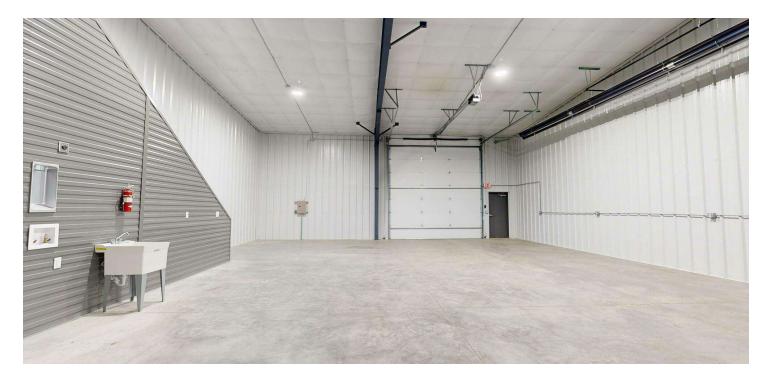

## OFFICE & SHOP

#### **PROPERTY HIGHLIGHTS**

- Main Floor
- 2,825 SF Shop with Two Office/Flex Space & 225 SF Studio
- · Full Restroom With Shower

### **PROPERTY HIGHLIGHTS**

- Main Floor:
- 2,825 SF Shop with Two Office/Flex Space
- Full Restroom With Shower
- Washer & Dryer Hookups
- Shop Sink
- Two 14' Overhead Doors with Pull Through Capability
- Radiant Heat
- 220 & 110 Outlets
- Second Floor:
- 225 SF
- Kitchenette and Studio Apartment
- Exterior:
- Attractive Multi tone Exterior.
- Office & Shop Entrances
- Exterior lighting
- Secure Automatic Gate With Code
- Rear Fenced Area For Pull Through