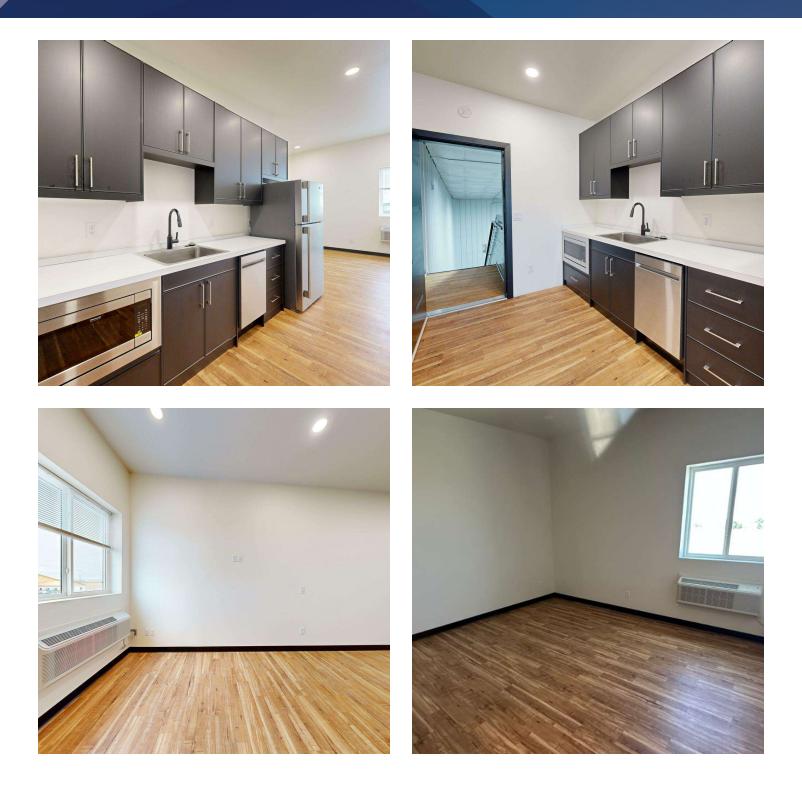

# STUDIO SPACE

### **PROPERTY DESCRIPTION**

This unit contains a 2,825 sf of open shop floor space, two office/flex spaces and a full bathroom on the ground level, and a 225 SF finished studio with a kitchenette upstairs for a total of 3050 SF. There is an additional gated and fenced outside area directly out back. A perfect place to run your small business. Easy access as this unit is located near S Frontage Rd and I-90. Available immediately.

### **PROPERTY HIGHLIGHTS**

- Main Floor:
- 2,825 SF Shop with Two Office/Flex Space
- Full Restroom With Shower
- Washer & Dryer Hookups
- Shop Sink
- Two 14' Overhead Doors with Pull Through Capability
- Radiant Heat
- 220 & 110 Outlets
- Second Floor:
- 225 SF
- Kitchenette and Studio Apartment
- Exterior:
- Attractive Multi tone Exterior.
- Office & Shop Entrances
- Exterior lighting
- Secure Automatic Gate With Code
- Rear Fenced Area For Pull Through