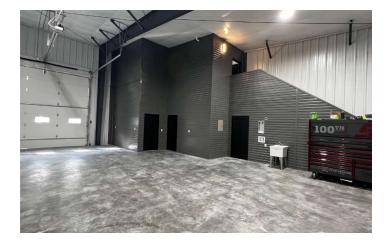

## OFFICE & SHOP

### **PROPERTY HIGHLIGHTS**

- Main Floor:
- 2,825 SF Shop with Two Office/Flex Space
- Full Restroom With Shower
- Washer & Dryer Hookups
- Shop Sink
- Two 14' Overhead Doors with Pull Through Capability
- Radiant Heat
- 220 & 110 Outlets
- Second Floor:
- 225 SF
- Kitchenette and Studio Apartment
- Exterior:
- Attractive Multi tone Exterior.
- Office & Shop Entrances
- Exterior lighting
- Secure Automatic Gate With Code
- Rear Fenced Area For Pull Through