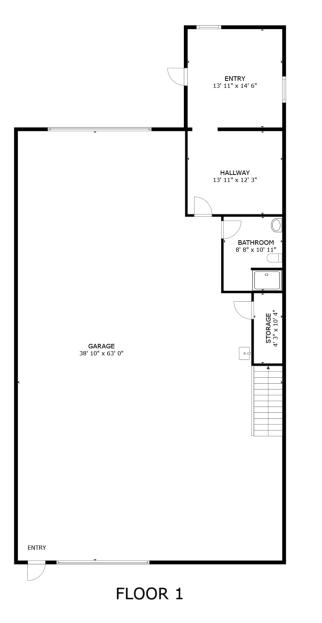

### **PROPERTY DESCRIPTION**

This unit contains a 2,825 sf of open shop floor space, two office/flex spaces and a full bathroom on the ground level, and a 225 SF finished studio with a kitchenette upstairs for a total of 3050 SF. There is an additional gated and fenced outside area directly out back. A perfect place to run your small business. Easy access as this unit is located near S Frontage Rd and I-90. Available immediately.

#### **PROPERTY HIGHLIGHTS**

- Main Floor
- 2,825 SF Shop with Two Office/Flex Space & 225 SF Studio
- · Full Restroom With Shower

### **PROPERTY HIGHLIGHTS**

- Main Floor:
- 2,825 SF Shop with Two Office/Flex Space
- Full Restroom With Shower
- Washer & Dryer Hookups
- Shop Sink
- Two 14' Overhead Doors with Pull Through Capability
- Radiant Heat
- 220 & 110 Outlets
- Second Floor:
- 225 SF
- Kitchenette and Studio Apartment
- Exterior:
- Attractive Multi tone Exterior.
- Office & Shop Entrances
- Exterior lighting
- Secure Automatic Gate With Code
- Rear Fenced Area For Pull Through

# FLOOR PLAN