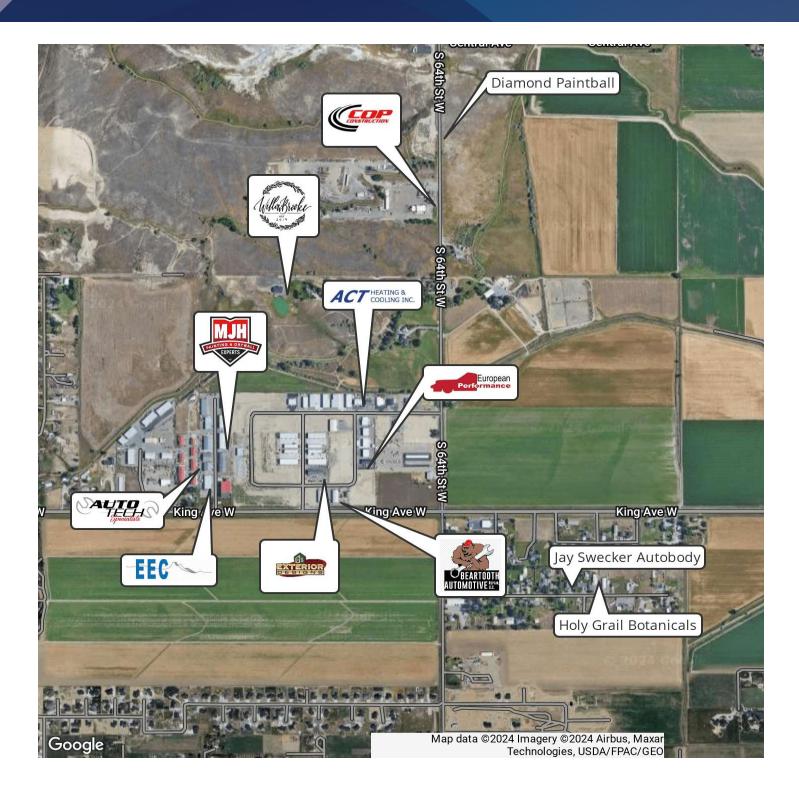

#### PROPERTY DESCRIPTION

This unit contains a 2,825 sf of open shop floor space, two office/flex spaces and a full bathroom on the ground level, and a 225 SF finished studio with a kitchenette upstairs for a total of 3050 SF. There is an additional gated and fenced outside area directly out back. A perfect place to run your small business. Easy access as this unit is located near S Frontage Rd and I-90. Available immediately.

#### PROPERTY HIGHLIGHTS

- Main Floor
- 2,825 SF Shop with Two Office/Flex Space & 225 SF Studio
- · Full Restroom With Shower

#### **PROPERTY HIGHLIGHTS**

- Main Floor:
- 2,825 SF Shop with Two Office/Flex Space
- · Full Restroom With Shower
- · Washer & Dryer Hookups
- · Shop Sink
- Two 14' Overhead Doors with Pull Through Capability
- Radiant Heat
- 220 & 110 Outlets
- Second Floor:
- 225 SF
- · Kitchenette and Studio Apartment
- Exterior:
- · Attractive Multi tone Exterior.
- Office & Shop Entrances
- · Exterior lighting
- · Secure Automatic Gate With Code
- Rear Fenced Area For Pull Through