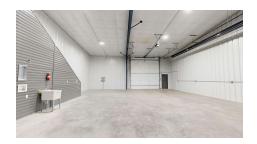

#### PROPERTY DESCRIPTION

This unit contains a 2,825 sf of open shop floor space, two office/flex spaces and a full bathroom on the ground level, and a 225 SF finished studio with a kitchenette upstairs for a total of 3050 SF. There is an additional gated and fenced outside area directly out back. A perfect place to run your small business. Easy access as this unit is located near S Frontage Rd and I-90. Available immediately.

#### PROPERTY HIGHLIGHTS

- Main Floor
- 2,825 SF Shop with Two Office/Flex Space & 225 SF Studio
- · Full Restroom With Shower

#### **PROPERTY HIGHLIGHTS**

- Main Floor:
- 2,825 SF Shop with Two Office/Flex Space
- · Full Restroom With Shower
- · Washer & Dryer Hookups
- · Shop Sink
- Two 14' Overhead Doors with Pull Through Capability
- Radiant Heat
- 220 & 110 Outlets
- Second Floor:
- 225 SF
- · Kitchenette and Studio Apartment
- Exterior:
- · Attractive Multi tone Exterior.
- Office & Shop Entrances
- · Exterior lighting
- · Secure Automatic Gate With Code
- Rear Fenced Area For Pull Through