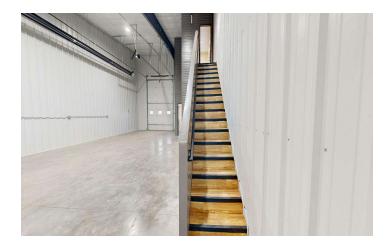

#### PROPERTY DESCRIPTION

This unit contains a 2,825 sf of open shop floor space, two office/flex spaces and a full bathroom on the ground level, and a 225 SF finished studio with a kitchenette upstairs for a total of 3050 SF. There is an additional gated and fenced outside area directly out back. A perfect place to run your small business. Easy access as this unit is located near S Frontage Rd and I-90. Available immediately.

#### **PROPERTY HIGHLIGHTS**

- Main Floor:
- 2,825 SF Shop with Two Office/Flex Space
- · Full Restroom With Shower
- · Washer & Dryer Hookups
- · Shop Sink
- Two 14' Overhead Doors with Pull Through Capability
- Radiant Heat
- 220 & 110 Outlets
- Second Floor:
- 225 SF
- · Kitchenette and Studio Apartment
- Exterior:
- · Attractive Multi tone Exterior.
- Office & Shop Entrances
- · Exterior lighting
- · Secure Automatic Gate With Code
- Rear Fenced Area For Pull Through