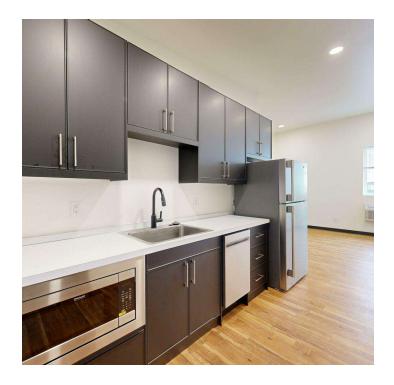

#### PROPERTY DESCRIPTION

This unit contains a 2,825 sf of open shop floor space, two office/flex spaces and a full bathroom on the ground level, and a 225 SF finished studio with a kitchenette upstairs for a total of 3050 SF. There is an additional gated and fenced outside area directly out back. A perfect place to run your small business. Easy access as this unit is located near S Frontage Rd and I-90. Available immediately.

#### **PROPERTY HIGHLIGHTS**

- Main Floor:
- 2,825 SF Shop with Two Office/Flex Space
- · Full Restroom With Shower
- · Washer & Dryer Hookups
- · Shop Sink
- Two 14' Overhead Doors with Pull Through Capability
- Radiant Heat
- 220 & 110 Outlets
- Second Floor:
- 225 SF
- · Kitchenette and Studio Apartment
- Exterior:
- · Attractive Multi tone Exterior.
- Office & Shop Entrances
- · Exterior lighting
- · Secure Automatic Gate With Code
- Rear Fenced Area For Pull Through