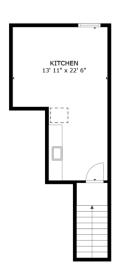

#### PROPERTY DESCRIPTION

This unit contains a 2,825 sf of open shop floor space, two office/flex spaces and a full bathroom on the ground level, and a 225 SF finished studio with a kitchenette upstairs for a total of 3050 SF. There is an additional gated and fenced outside area directly out back. A perfect place to run your small business. Easy access as this unit is located near S Frontage Rd and I-90. Available immediately.

#### PROPERTY HIGHLIGHTS

- Main Floor
- 2,825 SF Shop with Two Office/Flex Space & 225 SF Studio
- · Full Restroom With Shower

#### **PROPERTY HIGHLIGHTS**

- Main Floor:
- 2,825 SF Shop with Two Office/Flex Space
- · Full Restroom With Shower
- · Washer & Dryer Hookups
- · Shop Sink
- Two 14' Overhead Doors with Pull Through Capability
- Radiant Heat
- 220 & 110 Outlets
- Second Floor:
- 225 SF
- · Kitchenette and Studio Apartment
- Exterior:
- · Attractive Multi tone Exterior.
- Office & Shop Entrances
- · Exterior lighting
- · Secure Automatic Gate With Code
- Rear Fenced Area For Pull Through

#### **Todd Sherman**

FLOOR 2