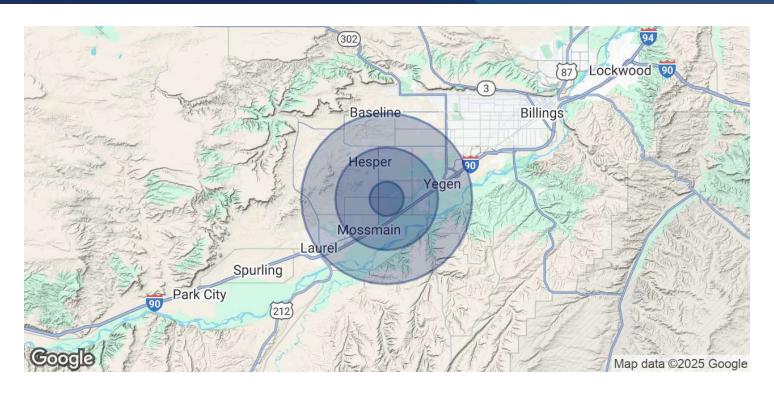

| DEMOGRAPHICS      | 1 MILE   | 3 MILES   | 5 MILES   |
|-------------------|----------|-----------|-----------|
| Total Households  | 524      | 5,686     | 19,546    |
| Total Population  | 938      | 12,421    | 42,516    |
| Average HH Income | \$90,152 | \$128,855 | \$103,832 |

### 3221 PUREVIEW LN

Billings, MT 59106

| POPULATION           | 1 MILE    | 3 MILES   | 5 MILES   |
|----------------------|-----------|-----------|-----------|
| Total Population     | 938       | 12,421    | 42,516    |
| Average Age          | 40        | 43        | 43.1      |
| Average Age (Male)   | 39.2      | 42.8      | 42.4      |
| Average Age (Female) | 39.8      | 42.6      | 43.6      |
| HOUSEHOLDS & INCOME  | 1 MILE    | 3 MILES   | 5 MILES   |
| Total Households     | 524       | 5,686     | 19,546    |
| # of Persons per HH  | 1.8       | 2.2       | 2.2       |
| Average HH Income    | \$90,152  | \$128,855 | \$103,832 |
| Average House Value  | \$374,242 | \$390,609 | \$306,910 |