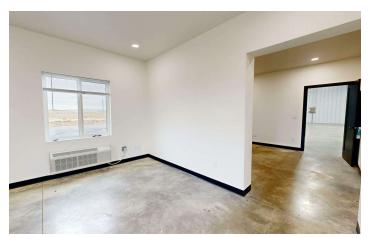

#### PROPERTY DESCRIPTION

This unit contains a 2,825 sf of open shop floor space, two office/flex spaces and a full bathroom on the ground level, and a 225 SF finished studio with a kitchenette upstairs for a total of 3050 SF. There is an additional gated and fenced outside area directly out back. A perfect place to run your small business. Easy access as this unit is located near S Frontage Rd and I-90. Available immediately.

#### **PROPERTY HIGHLIGHTS**

- Main Floor:
- 2,825 SF Shop with Two Office/Flex Space
- · Full Restroom With Shower
- · Washer & Dryer Hookups
- · Shop Sink
- Two 14' Overhead Doors with Pull Through Capability
- Radiant Heat
- 220 & 110 Outlets
- Second Floor:
- 225 SF
- · Kitchenette and Studio Apartment
- Exterior:
- · Attractive Multi tone Exterior.
- Office & Shop Entrances
- · Exterior lighting
- · Secure Automatic Gate With Code
- Rear Fenced Area For Pull Through