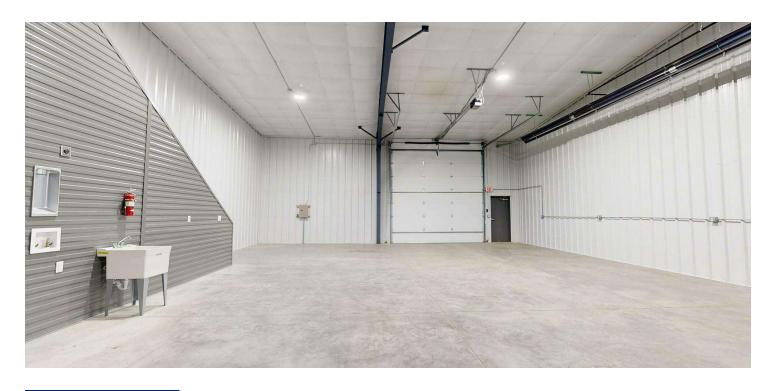

#### PROPERTY DESCRIPTION

This unit contains a 2,825 sf of open shop floor space, two office/flex spaces and a full bathroom on the ground level, and a 225 SF finished studio with a kitchenette upstairs for a total of 3050 SF. There is an additional gated and fenced outside area directly out back. A perfect place to run your small business. Easy access as this unit is located near S Frontage Rd and I-90. Available immediately.

#### PROPERTY HIGHLIGHTS

- Main Floor
- 2,825 SF Shop with Two Office/Flex Space & 225 SF Studio
- · Full Restroom With Shower

#### **PROPERTY HIGHLIGHTS**

- Main Floor:
- 2,825 SF Shop with Two Office/Flex Space
- · Full Restroom With Shower
- · Washer & Dryer Hookups
- · Shop Sink
- Two 14' Overhead Doors with Pull Through Capability
- Radiant Heat
- 220 & 110 Outlets
- Second Floor:
- 225 SF
- · Kitchenette and Studio Apartment
- Exterior:
- · Attractive Multi tone Exterior.
- Office & Shop Entrances
- · Exterior lighting
- · Secure Automatic Gate With Code
- Rear Fenced Area For Pull Through