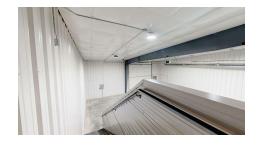

#### **PROPERTY HIGHLIGHTS**

- Main Floor:
- 2,825 SF Shop with Two Office/Flex Space
- · Full Restroom With Shower
- · Washer & Dryer Hookups
- · Shop Sink
- Two 14' Overhead Doors with Pull Through Capability
- Radiant Heat
- 220 & 110 Outlets
- Second Floor:
- 225 SF
- · Kitchenette and Studio Apartment
- Exterior:
- · Attractive Multi tone Exterior.
- Office & Shop Entrances
- · Exterior lighting
- · Secure Automatic Gate With Code
- Rear Fenced Area For Pull Through