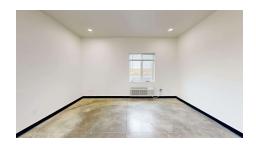

#### PROPERTY DESCRIPTION

This unit contains a 2,825 sf of open shop floor space, two office/flex spaces and a full bathroom on the ground level, and a 225 SF finished studio with a kitchenette upstairs for a total of 3050 SF. There is an additional gated and fenced outside area directly out back. A perfect place to run your small business. Easy access as this unit is located near S Frontage Rd and I-90. Available immediately.

#### **PROPERTY HIGHLIGHTS**

- Main Floor:
- 2,825 SF Shop with Two Office/Flex Space
- · Full Restroom With Shower
- · Washer & Dryer Hookups
- · Shop Sink
- Two 14' Overhead Doors with Pull Through Capability
- Radiant Heat
- 220 & 110 Outlets
- Second Floor:
- 225 SF
- · Kitchenette and Studio Apartment
- Exterior:
- · Attractive Multi tone Exterior.
- Office & Shop Entrances
- · Exterior lighting
- · Secure Automatic Gate With Code
- Rear Fenced Area For Pull Through