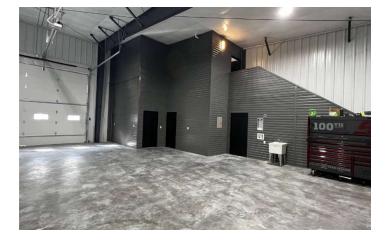

#### PROPERTY DESCRIPTION

This unit contains a 2,825 sf of open shop floor space, two office/flex spaces and a full bathroom on the ground level, and a 225 SF finished studio with a kitchenette upstairs for a total of 3050 SF. There is an additional gated and fenced outside area directly out back. A perfect place to run your small business. Easy access as this unit is located near S Frontage Rd and I-90. Available immediately.

#### PROPERTY HIGHLIGHTS

- Main Floor
- 2,825 SF Shop with Two Office/Flex Space & 225 SF Studio
- · Full Restroom With Shower

#### **PROPERTY HIGHLIGHTS**

- Main Floor:
- 2,825 SF Shop with Two Office/Flex Space
- · Full Restroom With Shower
- · Washer & Dryer Hookups
- · Shop Sink
- Two 14' Overhead Doors with Pull Through Capability
- Radiant Heat
- 220 & 110 Outlets
- Second Floor:
- 225 SF
- · Kitchenette and Studio Apartment
- Exterior:
- · Attractive Multi tone Exterior.
- Office & Shop Entrances
- · Exterior lighting
- · Secure Automatic Gate With Code
- Rear Fenced Area For Pull Through