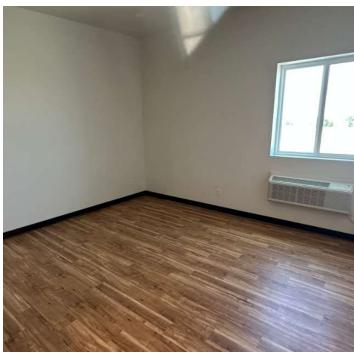

#### PROPERTY DESCRIPTION

This unit contains a 2,825 sf of open shop floor space, two office/flex spaces and a full bathroom on the ground level, and a 225 SF finished studio with a kitchenette upstairs for a total of 3050 SF. There is an additional gated and fenced outside area directly out back. A perfect place to run your small business. Easy access as this unit is located near S Frontage Rd and I-90. Available immediately.

#### PROPERTY HIGHLIGHTS

- Main Floor
- 2,825 SF Shop with Two Office/Flex Space & 225 SF Studio
- · Full Restroom With Shower