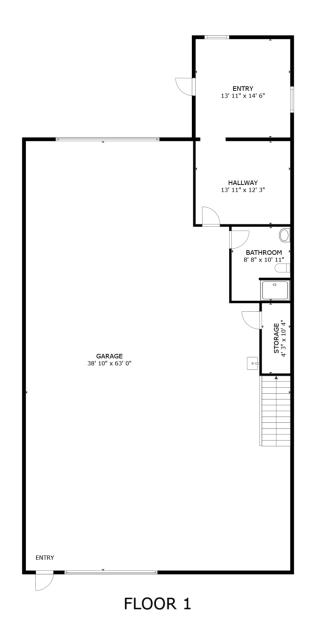

#### PROPERTY DESCRIPTION

This unit contains a 2,825 sf of open shop floor space, two office/flex spaces and a full bathroom on the ground level, and a 225 SF finished studio with a kitchenette upstairs for a total of 3050 SF. There is an additional gated and fenced outside area directly out back. A perfect place to run your small business. Easy access as this unit is located near S Frontage Rd and I-90. Available immediately.

#### PROPERTY HIGHLIGHTS

- Main Floor
- 2,825 SF Shop with Two Office/Flex Space & 225 SF Studio
- · Full Restroom With Shower

#### **PROPERTY HIGHLIGHTS**

- Main Floor:
- 2,825 SF Shop with Two Office/Flex Space
- · Full Restroom With Shower
- · Washer & Dryer Hookups
- · Shop Sink
- Two 14' Overhead Doors with Pull Through Capability
- Radiant Heat
- 220 & 110 Outlets
- Second Floor:
- 225 SF
- · Kitchenette and Studio Apartment
- Exterior:
- · Attractive Multi tone Exterior.
- Office & Shop Entrances
- · Exterior lighting
- · Secure Automatic Gate With Code
- Rear Fenced Area For Pull Through