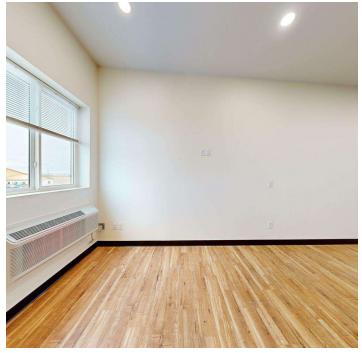

#### PROPERTY DESCRIPTION

This unit contains a 2,825 sf of open shop floor space, two office/flex spaces and a full bathroom on the ground level, and a 225 SF finished studio with a kitchenette upstairs for a total of 3050 SF. There is an additional gated and fenced outside area directly out back. A perfect place to run your small business. Easy access as this unit is located near S Frontage Rd and I-90. Available immediately.

#### **PROPERTY HIGHLIGHTS**

- Main Floor:
- 2,825 SF Shop with Two Office/Flex Space
- · Full Restroom With Shower
- · Washer & Dryer Hookups
- · Shop Sink
- Two 14' Overhead Doors with Pull Through Capability
- Radiant Heat
- 220 & 110 Outlets
- Second Floor:
- 225 SF
- · Kitchenette and Studio Apartment
- Exterior:
- · Attractive Multi tone Exterior.
- Office & Shop Entrances
- · Exterior lighting
- · Secure Automatic Gate With Code
- Rear Fenced Area For Pull Through

# STUDIO SPACE