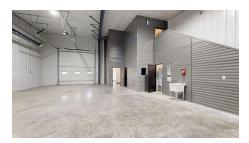

#### PROPERTY DESCRIPTION

This unit contains a 2,825 sf of open shop floor space, two office/flex spaces and a full bathroom on the ground level, and a 225 SF finished studio with a kitchenette upstairs for a total of 3050 SF. There is an additional gated and fenced outside area directly out back. A perfect place to run your small business. Easy access as this unit is located near S Frontage Rd and I-90. Available immediately.

#### PROPERTY HIGHLIGHTS

- Main Floor
- 2,825 SF Shop with Two Office/Flex Space & 225 SF Studio
- · Full Restroom With Shower

#### **PROPERTY HIGHLIGHTS**

- Main Floor:
- 2,825 SF Shop with Two Office/Flex Space
- · Full Restroom With Shower
- · Washer & Dryer Hookups
- · Shop Sink
- Two 14' Overhead Doors with Pull Through Capability
- Radiant Heat
- 220 & 110 Outlets
- Second Floor:
- 225 SF
- · Kitchenette and Studio Apartment
- Exterior:
- · Attractive Multi tone Exterior.
- Office & Shop Entrances
- · Exterior lighting
- · Secure Automatic Gate With Code
- Rear Fenced Area For Pull Through