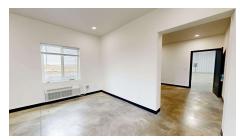

#### PROPERTY DESCRIPTION

This unit contains a 2,825 sf of open shop floor space, two office/flex spaces and a full bathroom on the ground level, and a 225 SF finished studio with a kitchenette upstairs for a total of 3050 SF. There is an additional gated and fenced outside area directly out back. A perfect place to run your small business. Easy access as this unit is located near S Frontage Rd and I-90. Available immediately.

#### **PROPERTY HIGHLIGHTS**

- Main Floor:
- 2,825 SF Shop with Two Office/Flex Space
- · Full Restroom With Shower
- · Washer & Dryer Hookups
- · Shop Sink
- Two 14' Overhead Doors with Pull Through Capability
- Radiant Heat
- 220 & 110 Outlets
- Second Floor:
- 225 SF
- · Kitchenette and Studio Apartment
- Exterior:
- · Attractive Multi tone Exterior.
- Office & Shop Entrances
- · Exterior lighting
- · Secure Automatic Gate With Code
- Rear Fenced Area For Pull Through