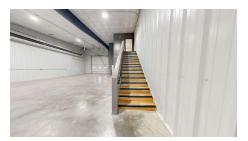

#### PROPERTY DESCRIPTION

This unit contains a 2,825 sf of open shop floor space, two office/flex spaces and a full bathroom on the ground level, and a 225 SF finished studio with a kitchenette upstairs for a total of 3050 SF. There is an additional gated and fenced outside area directly out back. A perfect place to run your small business. Easy access as this unit is located near S Frontage Rd and I-90. Available immediately.

#### PROPERTY HIGHLIGHTS

- Main Floor
- 2,825 SF Shop with Two Office/Flex Space & 225 SF Studio
- · Full Restroom With Shower

#### **PROPERTY HIGHLIGHTS**

- Main Floor:
- 2,825 SF Shop with Two Office/Flex Space
- · Full Restroom With Shower
- · Washer & Dryer Hookups
- · Shop Sink
- Two 14' Overhead Doors with Pull Through Capability
- Radiant Heat
- 220 & 110 Outlets
- Second Floor:
- 225 SF
- · Kitchenette and Studio Apartment
- Exterior:
- · Attractive Multi tone Exterior.
- Office & Shop Entrances
- · Exterior lighting
- · Secure Automatic Gate With Code
- Rear Fenced Area For Pull Through