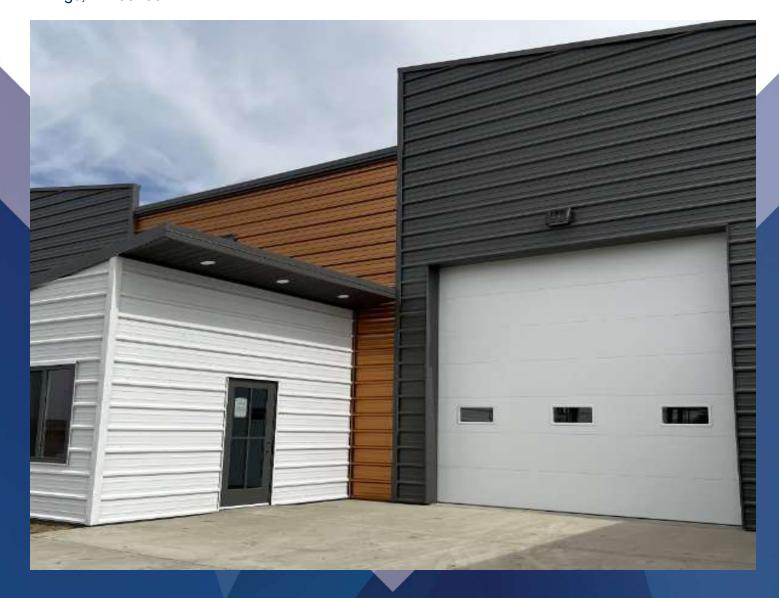

#### PROPERTY DESCRIPTION

This unit contains a 2,825 sf of open shop floor space, two office/flex spaces and a full bathroom on the ground level, and a 225 SF finished studio with a kitchenette upstairs for a total of 3050 SF. There is an additional gated and fenced outside area directly out back. A perfect place to run your small business. Easy access as this unit is located near S Frontage Rd and I-90. Available immediately.

#### PROPERTY HIGHLIGHTS

- Main Floor
- 2,825 SF Shop with Two Office/Flex Space & 225 SF Studio
- · Full Restroom With Shower

#### **PROPERTY HIGHLIGHTS**

- Main Floor:
- 2,825 SF Shop with Two Office/Flex Space
- · Full Restroom With Shower
- · Washer & Dryer Hookups
- · Shop Sink
- Two 14' Overhead Doors with Pull Through Capability
- Radiant Heat
- 220 & 110 Outlets
- Second Floor:
- 225 SF
- · Kitchenette and Studio Apartment
- Exterior:
- · Attractive Multi tone Exterior.
- Office & Shop Entrances
- · Exterior lighting
- · Secure Automatic Gate With Code
- Rear Fenced Area For Pull Through