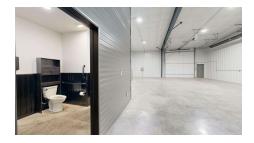

#### PROPERTY DESCRIPTION

This unit contains a 2,825 sf of open shop floor space, two office/flex spaces and a full bathroom on the ground level, and a 225 SF finished studio with a kitchenette upstairs for a total of 3050 SF. There is an additional gated and fenced outside area directly out back. A perfect place to run your small business. Easy access as this unit is located near S Frontage Rd and I-90. Available immediately.

#### PROPERTY HIGHLIGHTS

- Main Floor
- 2,825 SF Shop with Two Office/Flex Space & 225 SF Studio
- · Full Restroom With Shower

#### **PROPERTY HIGHLIGHTS**

- Main Floor:
- 2,825 SF Shop with Two Office/Flex Space
- · Full Restroom With Shower
- · Washer & Dryer Hookups
- · Shop Sink
- Two 14' Overhead Doors with Pull Through Capability
- Radiant Heat
- 220 & 110 Outlets
- Second Floor:
- 225 SF
- · Kitchenette and Studio Apartment
- Exterior:
- · Attractive Multi tone Exterior.
- Office & Shop Entrances
- · Exterior lighting
- · Secure Automatic Gate With Code
- Rear Fenced Area For Pull Through