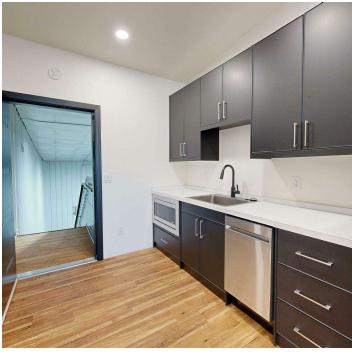

#### PROPERTY DESCRIPTION

This unit contains a 2,825 sf of open shop floor space, two office/flex spaces and a full bathroom on the ground level, and a 225 SF finished studio with a kitchenette upstairs for a total of 3050 SF. There is an additional gated and fenced outside area directly out back. A perfect place to run your small business. Easy access as this unit is located near S Frontage Rd and I-90. Available immediately.

#### **PROPERTY HIGHLIGHTS**

- Main Floor:
- 2,825 SF Shop with Two Office/Flex Space
- · Full Restroom With Shower
- · Washer & Dryer Hookups
- · Shop Sink
- Two 14' Overhead Doors with Pull Through Capability
- Radiant Heat
- 220 & 110 Outlets
- Second Floor:
- 225 SF
- · Kitchenette and Studio Apartment
- Exterior:
- · Attractive Multi tone Exterior.
- Office & Shop Entrances
- · Exterior lighting
- · Secure Automatic Gate With Code
- Rear Fenced Area For Pull Through

# STUDIO SPACE