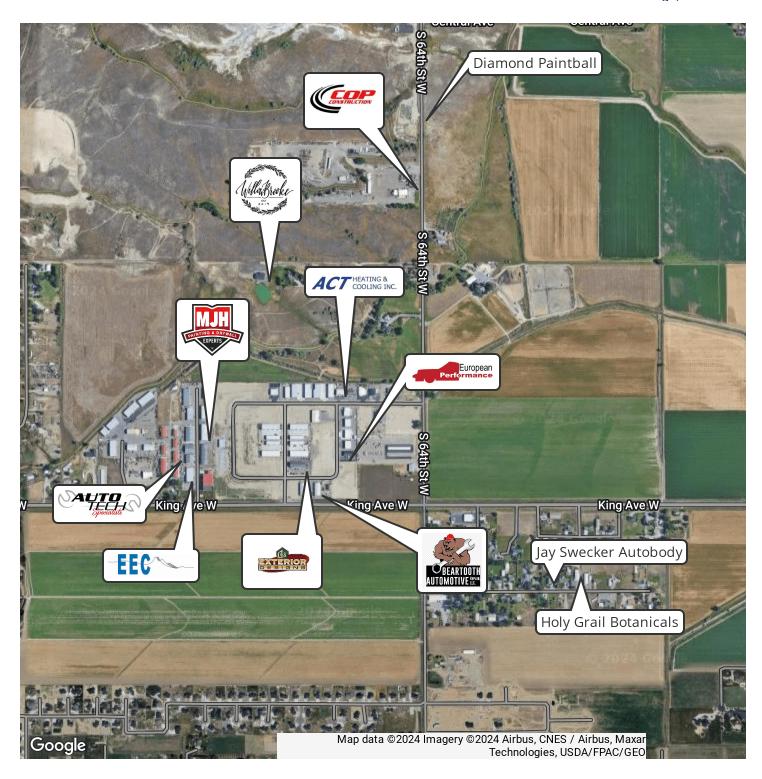

## 3221 PUREVIEW LN

Billings, MT 59106

#### PROPERTY OVERVIEW

Unit A1 Available

This unit contains a 2,825 sf of open shop floor space, two office/flex spaces and a full bathroom on the ground level, and a finished studio with a kitchenette upstairs for a total of 3050 sf. There is an additional gated and fenced outside area directly out back. A perfect place to run your small business. Easy access as this unit is located near S Frontage Rd and I-90. Available immediately.