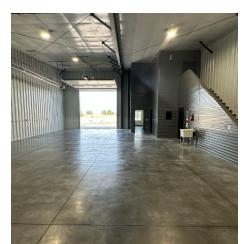

#### PROPERTY OVERVIEW

Unit A1 Available

This unit contains a 2,825 sf of open shop floor space, two office/flex spaces and a full bathroom on the ground level, and a finished studio with a kitchenette upstairs for a total of 3050 sf. There is an additional gated and fenced outside area directly out back. A perfect place to run your small business. Easy access as this unit is located near S Frontage Rd and I-90. Available immediately.

#### **PROPERTY HIGHLIGHTS**

- Main Floor:
- 2,825 SF Shop with Two Office/Flex Space
- Full Restroom With Shower
- Washer & Dryer Hookups
- Shop Sink
- Two 14' Overhead Doors with Pull Through Capability
- Radiant Heat
- 220 & 110 Outlets
- Second Floor:
- 225 SF
- Kitchenette and Studio Apartment
- Exterior:
- Attractive Multi tone Exterior.
- Office & Shop Entrances
- Exterior lighting
- Secure Automatic Gate With Code
- Rear Fenced Area For Pull Through

# OFFICE & SHOP