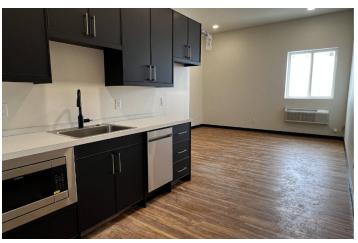

# OFFICE & SHOP

# 3221 PUREVIEW LN

Billings, MT 59106

**George Warmer, CCIM**0: 406 855 8946 | C: 406 855 8946
george@cbcmontana.com

#### **PROPERTY HIGHLIGHTS**

- Main Floor:
- 2,825 SF Shop with Two Office/Flex Space
- Full Restroom With Shower
- Washer & Dryer Hookups
- Shop Sink
- Two 14' Overhead Doors with Pull Through Capability
- Radiant Heat
- 220 & 110 Outlets
- Second Floor:
- 225 SF
- Kitchenette and Studio Apartment
- Exterior:
- Attractive Multi tone Exterior.
- Office & Shop Entrances
- Exterior lighting
- Secure Automatic Gate With Code
- Rear Fenced Area For Pull Through