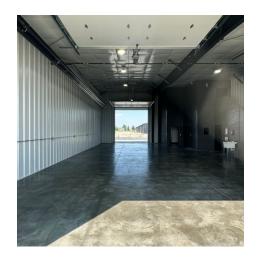

#### PROPERTY OVERVIEW

Unit A1 Available

This unit contains a 2,825 sf of open shop floor space, two office/flex spaces and a full bathroom on the ground level, and a finished studio with a kitchenette upstairs for a total of 3050 sf. There is an additional gated and fenced outside area directly out back. A perfect place to run your small business. Easy access as this unit is located near S Frontage Rd and I-90. Available immediately.

#### **PROPERTY HIGHLIGHTS**

- Main Floor:
- 2,825 SF Shop with Two Office/Flex Space
- Full Restroom With Shower
- Washer & Dryer Hookups
- Shop Sink
- Two 14' Overhead Doors with Pull Through Capability
- Radiant Heat
- 220 & 110 Outlets
- Second Floor:
- 225 SF
- Kitchenette and Studio Apartment
- Exterior:
- Attractive Multi tone Exterior.
- Office & Shop Entrances
- Exterior lighting
- Secure Automatic Gate With Code
- Rear Fenced Area For Pull Through