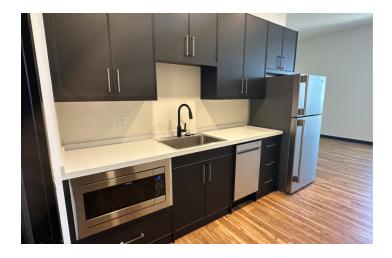

# STUDIO SPACE

# 3221 PUREVIEW LN

Billings, MT 59106

**George Warmer, CCIM**0: 406 855 8946 | C: 406 855 8946
george@cbcmontana.com

#### **PROPERTY HIGHLIGHTS**

- Main Floor:
- 2,825 SF Shop with Two Office/Flex Space
- Full Restroom With Shower
- Washer & Dryer Hookups
- Shop Sink
- Two 14' Overhead Doors with Pull Through Capability
- Radiant Heat
- 220 & 110 Outlets
- Second Floor:
- 225 SF
- Kitchenette and Studio Apartment
- Exterior:
- Attractive Multi tone Exterior.
- Office & Shop Entrances
- Exterior lighting
- Secure Automatic Gate With Code
- Rear Fenced Area For Pull Through