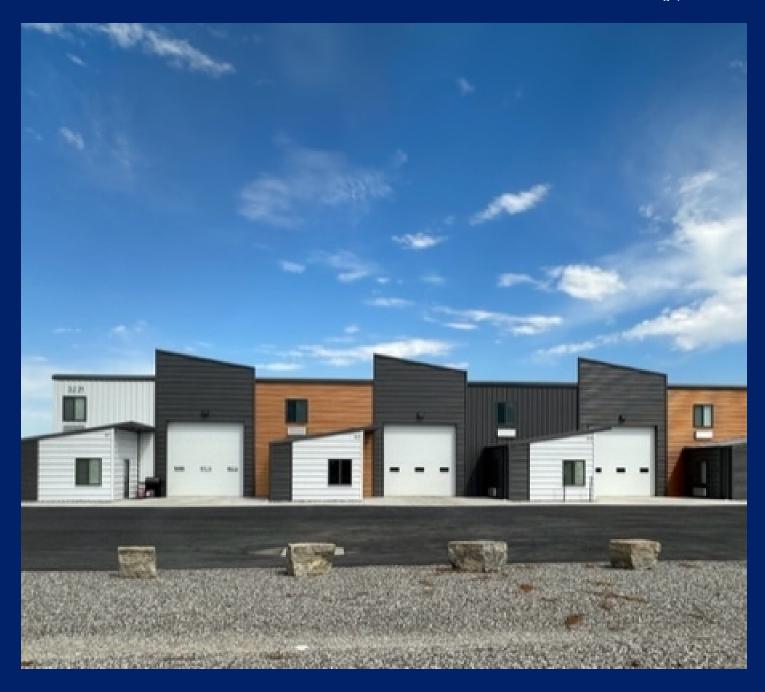

# 3221 PUREVIEW LN

Billings, MT 59106

**LEASE RATE** 

\$11.00 SF/yr NNN

**George Warmer, CCIM**0: 406 855 8946 | C: 406 855 8946
george@cbcmontana.com

#### PROPERTY OVERVIEW

Unit A1 Available

This unit contains a 2,825 sf of open shop floor space, two office/flex spaces and a full bathroom on the ground level, and a finished studio with a kitchenette upstairs for a total of 3050 sf. There is an additional gated and fenced outside area directly out back. A perfect place to run your small business. Easy access as this unit is located near S Frontage Rd and I-90. Available immediately.

#### **PROPERTY HIGHLIGHTS**

- Main Floor:
- 2,825 SF Shop with Two Office/Flex Space
- Full Restroom With Shower
- Washer & Dryer Hookups
- Shop Sink
- Two 14' Overhead Doors with Pull Through Capability
- Radiant Heat
- 220 & 110 Outlets
- Second Floor:
- 225 SF
- Kitchenette and Studio Apartment
- Exterior:
- Attractive Multi tone Exterior.
- Office & Shop Entrances
- Exterior lighting
- Secure Automatic Gate With Code
- Rear Fenced Area For Pull Through