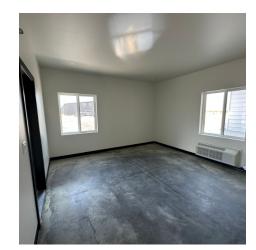

# STUDIO SPACE

#### PROPERTY OVERVIEW

Unit A1 Available

This unit contains a 2,825 sf of open shop floor space, two office/flex spaces and a full bathroom on the ground level, and a finished studio with a kitchenette upstairs for a total of 3050 sf. There is an additional gated and fenced outside area directly out back. A perfect place to run your small business. Easy access as this unit is located near S Frontage Rd and I-90. Available immediately.

#### **PROPERTY HIGHLIGHTS**

- Main Floor:
- 2,825 SF Shop with Two Office/Flex Space
- Full Restroom With Shower
- Washer & Dryer Hookups
- Shop Sink
- Two 14' Overhead Doors with Pull Through Capability
- Radiant Heat
- 220 & 110 Outlets
- Second Floor:
- 225 SF
- Kitchenette and Studio Apartment
- Exterior:
- Attractive Multi tone Exterior.
- Office & Shop Entrances
- Exterior lighting
- Secure Automatic Gate With Code
- Rear Fenced Area For Pull Through