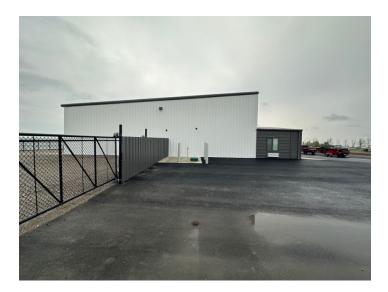

# OFFICE & SHOP

#### **PROPERTY HIGHLIGHTS**

- Main Floor:
- 2,825 SF Shop with Two Office/Flex Space
- Full Restroom With Shower
- Washer & Dryer Hookups
- Shop Sink
- Two 14' Overhead Doors with Pull Through Capability
- Radiant Heat
- 220 & 110 Outlets
- Second Floor:
- 225 SF
- Kitchenette and Studio Apartment
- Exterior:
- Attractive Multi tone Exterior.
- Office & Shop Entrances
- Exterior lighting
- Secure Automatic Gate With Code
- Rear Fenced Area For Pull Through