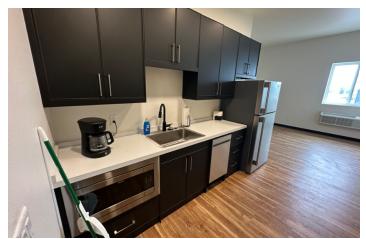

# STUDIO SPACE

# 3221 PUREVIEW LN

Billings, MT 59106

**George Warmer, CCIM**0: 406 855 8946 | C: 406 855 8946
george@cbcmontana.com

#### **PROPERTY HIGHLIGHTS**

- Main Floor:
- 2,825 SF Shop with Two Office/Flex Space
- Full Restroom With Shower
- Washer & Dryer Hookups
- Shop Sink
- Two 14' Overhead Doors with Pull Through Capability
- Radiant Heat
- 220 & 110 Outlets
- Second Floor:
- 225 SF
- Kitchenette and Studio Apartment
- Exterior:
- Attractive Multi tone Exterior.
- Office & Shop Entrances
- Exterior lighting
- Secure Automatic Gate With Code
- Rear Fenced Area For Pull Through