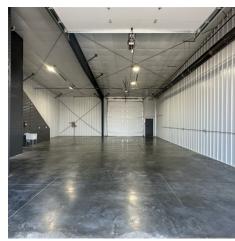

#### PROPERTY OVERVIEW

Unit A1 Available

This unit contains a 2,825 sf of open shop floor space, two office/flex spaces and a full bathroom on the ground level, and a finished studio with a kitchenette upstairs for a total of 3050 sf. There is an additional gated and fenced outside area directly out back. A perfect place to run your small business. Easy access as this unit is located near S Frontage Rd and I-90. Available immediately.

#### **PROPERTY HIGHLIGHTS**

- Main Floor:
- 2,825 SF Shop with Two Office/Flex Space
- Full Restroom With Shower
- Washer & Dryer Hookups
- Shop Sink
- Two 14' Overhead Doors with Pull Through Capability
- Radiant Heat
- 220 & 110 Outlets
- Second Floor:
- 225 SF
- Kitchenette and Studio Apartment
- Exterior:
- Attractive Multi tone Exterior.
- Office & Shop Entrances
- Exterior lighting
- Secure Automatic Gate With Code
- Rear Fenced Area For Pull Through

# OFFICE & SHOP