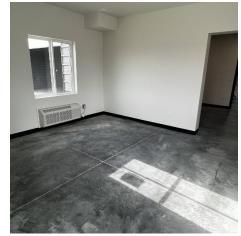

#### PROPERTY OVERVIEW

Unit A1 Available

This unit contains a 2,825 sf of open shop floor space, two office/flex spaces and a full bathroom on the ground level, and a finished studio with a kitchenette upstairs for a total of 3050 sf. There is an additional gated and fenced outside area directly out back. A perfect place to run your small business. Easy access as this unit is located near S Frontage Rd and I-90. Available immediately.

#### **PROPERTY HIGHLIGHTS**

- Main Floor:
- 2,825 SF Shop with Two Office/Flex Space
- Full Restroom With Shower
- Washer & Dryer Hookups
- Shop Sink
- Two 14' Overhead Doors with Pull Through Capability
- Radiant Heat
- 220 & 110 Outlets
- Second Floor:
- 225 SF
- Kitchenette and Studio Apartment
- Exterior:
- Attractive Multi tone Exterior.
- Office & Shop Entrances
- Exterior lighting
- Secure Automatic Gate With Code
- Rear Fenced Area For Pull Through