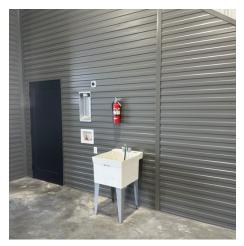

# OFFICE & SHOP

#### **PROPERTY HIGHLIGHTS**

- Main Floor:
- 2,825 SF Shop with Two Office/Flex Space
- Full Restroom With Shower
- Washer & Dryer Hookups
- Shop Sink
- Two 14' Overhead Doors with Pull Through Capability
- Radiant Heat
- 220 & 110 Outlets
- Second Floor:
- 225 SF
- Kitchenette and Studio Apartment
- Exterior:
- Attractive Multi tone Exterior.
- Office & Shop Entrances
- Exterior lighting
- Secure Automatic Gate With Code
- Rear Fenced Area For Pull Through