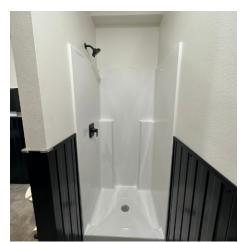

#### **PROPERTY HIGHLIGHTS**

- Main Floor:
- 2,825 SF Shop with Two Office/Flex Space
- Full Restroom With Shower
- Washer & Dryer Hookups
- Shop Sink
- Two 14' Overhead Doors with Pull Through Capability
- Radiant Heat
- 220 & 110 Outlets
- Second Floor:
- 225 SF
- Kitchenette and Studio Apartment
- Exterior:
- Attractive Multi tone Exterior.
- Office & Shop Entrances
- Exterior lighting
- Secure Automatic Gate With Code
- Rear Fenced Area For Pull Through