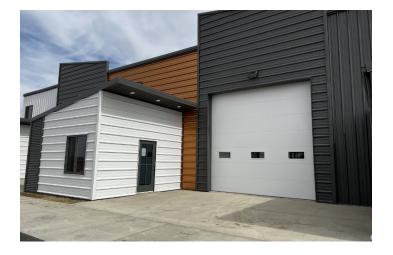

## 3221 PUREVIEW LN

Billings, MT 59106

#### **OFFERING SUMMARY**

| Lease Rate:    | \$11.00 SF/yr (NNN) |  |  |
|----------------|---------------------|--|--|
| Building Size: | 3,050 SF            |  |  |
| First Floor:   | 2,825 SF            |  |  |
| Second Floor:  | 225 SF              |  |  |
| Zoning:        | Outside City Limits |  |  |

#### PROPERTY OVERVIEW

Unit A1 Available

This unit contains a 2,825 sf of open shop floor space, two office/flex spaces and a full bathroom on the ground level, and a finished studio with a kitchenette upstairs for a total of 3050 sf. There is an additional gated and fenced outside area directly out back. A perfect place to run your small business. Easy access as this unit is located near S Frontage Rd and I-90. Available immediately.

#### **PROPERTY HIGHLIGHTS**

- Main Floor:
- 2,825 SF Shop with Two Office/Flex Space
- Full Restroom With Shower
- Washer & Dryer Hookups
- Shop Sink
- Two 14' Overhead Doors with Pull Through Capability
- Radiant Heat
- 220 & 110 Outlets
- Second Floor:
- 225 SF
- Kitchenette and Studio Apartment
- Exterior:
- Attractive Multi tone Exterior.
- Office & Shop Entrances
- Exterior lighting
- Secure Automatic Gate With Code
- Rear Fenced Area For Pull Through