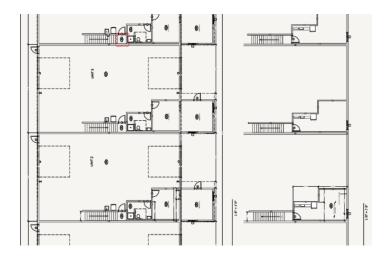

#### PROPERTY OVERVIEW

Unit A1 Available

This unit contains a 2,825 sf of open shop floor space, two office/flex spaces and a full bathroom on the ground level, and a finished studio with a kitchenette upstairs for a total of 3050 sf. There is an additional gated and fenced outside area directly out back. A perfect place to run your small business. Easy access as this unit is located near S Frontage Rd and I-90. Available immediately.

#### **PROPERTY HIGHLIGHTS**

- Main Floor:
- 2,825 SF Shop with Two Office/Flex Space
- Full Restroom With Shower
- Washer & Dryer Hookups
- Shop Sink
- Two 14' Overhead Doors with Pull Through Capability
- Radiant Heat
- 220 & 110 Outlets
- Second Floor:
- 225 SF
- Kitchenette and Studio Apartment
- Exterior:
- Attractive Multi tone Exterior.
- Office & Shop Entrances
- Exterior lighting
- Secure Automatic Gate With Code
- Rear Fenced Area For Pull Through