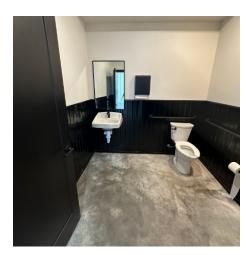

#### **PROPERTY HIGHLIGHTS**

- Main Floor:
- 2,825 SF Shop with Two Office/Flex Space
- Full Restroom With Shower
- Washer & Dryer Hookups
- Shop Sink
- Two 14' Overhead Doors with Pull Through Capability
- Radiant Heat
- 220 & 110 Outlets
- Second Floor:
- 225 SF
- Kitchenette and Studio Apartment
- Exterior:
- Attractive Multi tone Exterior.
- Office & Shop Entrances
- Exterior lighting
- Secure Automatic Gate With Code
- Rear Fenced Area For Pull Through