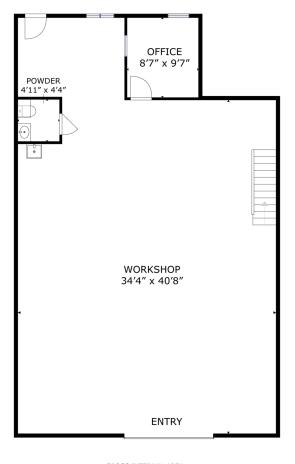

# 223 ERIE DR UNIT 2

Billings, MT 59101

GROSS INTERNAL AREA
TOTAL: 1507 sq.ft

FLOOR 1

**George Warmer, CCIM** 