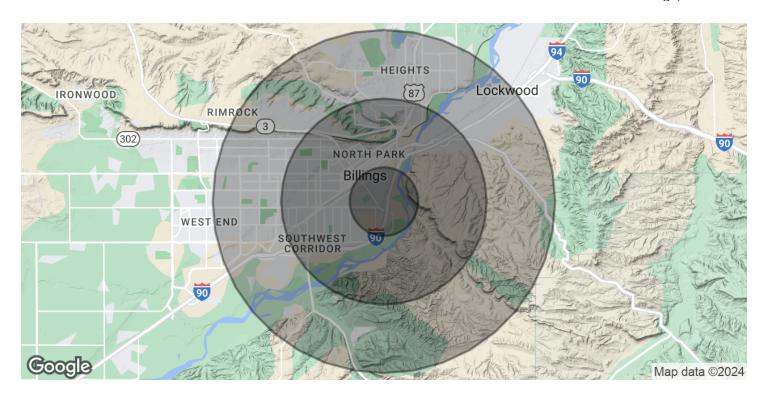

# DEMOGRAPHICS

# **223 ERIE DR UNIT 2**

Billings, MT 59101

| POPULATION           | 1 MILE    | 3 MILES   | 5 MILES   |
|----------------------|-----------|-----------|-----------|
| Total Population     | 3,353     | 38,384    | 83,398    |
| Average Age          | 39.6      | 35.3      | 37.4      |
| Average Age (Male)   | 38.1      | 34.1      | 36.1      |
| Average Age (Female) | 42.2      | 37.1      | 39        |
| HOUSEHOLDS & INCOME  | 1 MILE    | 3 MILES   | 5 MILES   |
| Total Households     | 1,493     | 18,332    | 38,665    |
| # of Persons per HH  | 2.2       | 2.1       | 2.2       |
| Average HH Income    | \$42,932  | \$57,629  | \$68,170  |
| Average House Value  | \$135,251 | \$190,827 | \$210,179 |