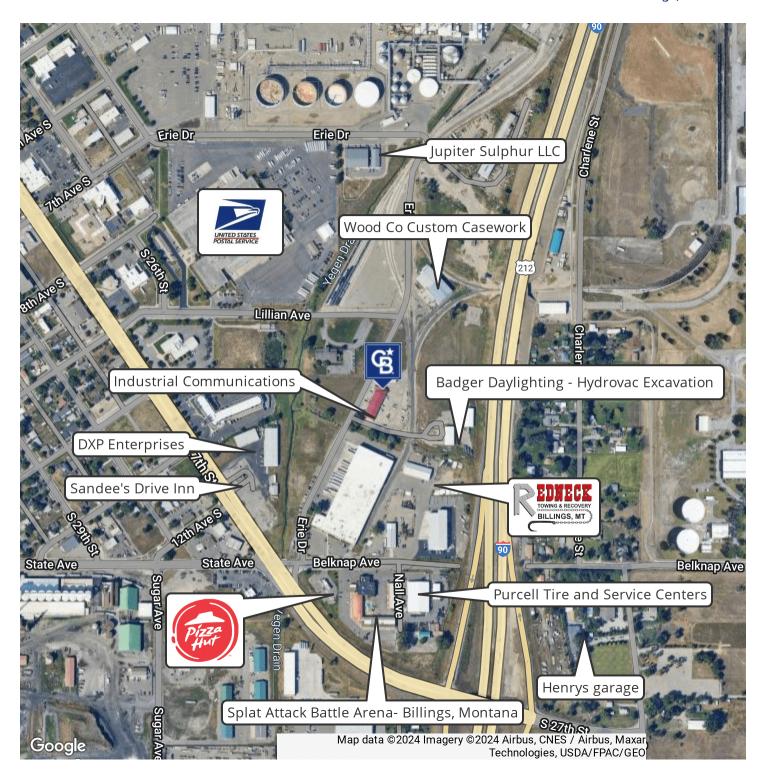

|
|----------------|---------------------|--|--|
| Building Size: | 1,664 SF            |  |  |
| Lot Size:      | 1,947 SF            |  |  |
| Zoning:        | CI                  |  |  |

#### **PROPERTY OVERVIEW**

Shop Space for Lease \$10 PSF NNN \$1,590.15 Per Month (Base \$1,386.67 Nets \$203.84) 1,664 SF Unit

Agent: George Warmer

#### **PROPERTY HIGHLIGHTS**

- Includes Bathroom and Mezzanine storage
- Rear Fenced Parking Available



# **PHOTOS**

# 223 ERIE DR UNIT 2

Billings, MT 59101













**George Warmer, CCIM**0: 406 855 8946 | C: 406 855 8946

george@cbcmontana.com

COLDWELL BANKER COMMERCIAL CBS



# 223 ERIE DR UNIT 2

Billings, MT 59101



GROSS INTERNAL AREA
TOTAL: 1507 sq.ft



FLOOR 1

**George Warmer, CCIM** 





# 223 ERIE DR UNIT 2

Billings, MT 59101



### **George Warmer, CCIM**



# DEMOGRAPHICS

# **223 ERIE DR UNIT 2**

Billings, MT 59101



| POPULATION           | 1 MILE    | 3 MILES   | 5 MILES   |
|----------------------|-----------|-----------|-----------|
| Total Population     | 3,353     | 38,384    | 83,398    |
| Average Age          | 39.6      | 35.3      | 37.4      |
| Average Age (Male)   | 38.1      | 34.1      | 36.1      |
| Average Age (Female) | 42.2      | 37.1      | 39        |
| HOUSEHOLDS & INCOME  | 1 MILE    | 3 MILES   | 5 MILES   |
| Total Households     | 1,493     | 18,332    | 38,665    |
| # of Persons per HH  | 2.2       | 2.1       | 2.2       |
| Average HH Income    | \$42,932  | \$57,629  | \$68,170  |
| Average House Value  | \$135,251 | \$190,827 | \$210,179 |

<sup>\*</sup> Demographic data