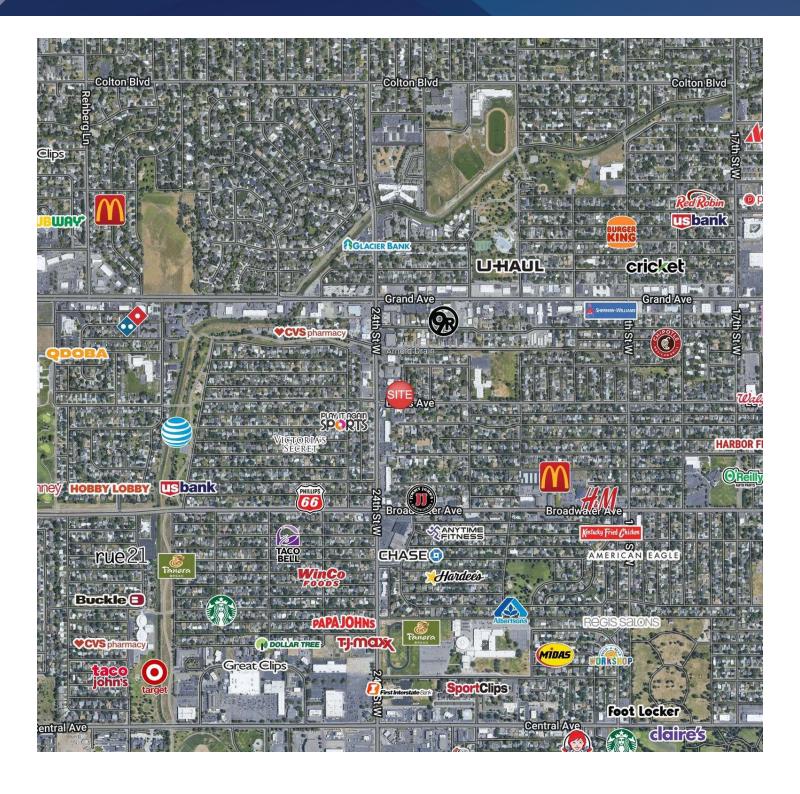

#### 2331 LEWIS AVENUE, STE A

2331 Lewis Avenue, Ste A Billings, MT 59102

#### LISTING OVERVIEW:

2331 Lewis is a Class A Office Building Redevelopment on the west end of Billings, MT with 100% new finishes on the inside and out. This newly renovated office building boasts large, comfortable offices and excellent space design to ensure that you are only paying for usable space. This office space would be ideal for accountants, attorney's, engineers, insurance agents, counselors, medical practitioners or any professional looking for attractive office space in a convenient west end location.