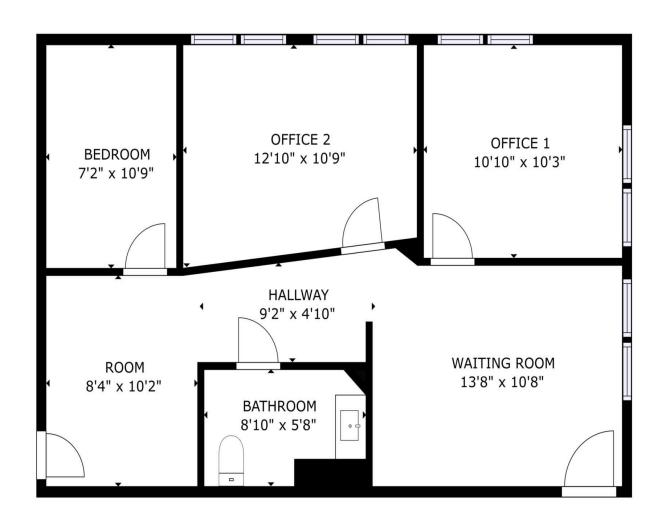

### 2331 LEWIS AVENUE, STE A

2331 Lewis Avenue, Ste A Billings, MT 59102

Nathan Matelich, CCIM (406) 781-6889

2331 Lewis Avenue, Ste A Billings, MT 59102

GROSS INTERNAL AREA
FLOOR 1: 668 sq ft
TOTAL: 668 sq ft
TOTAL: 668 sq ft