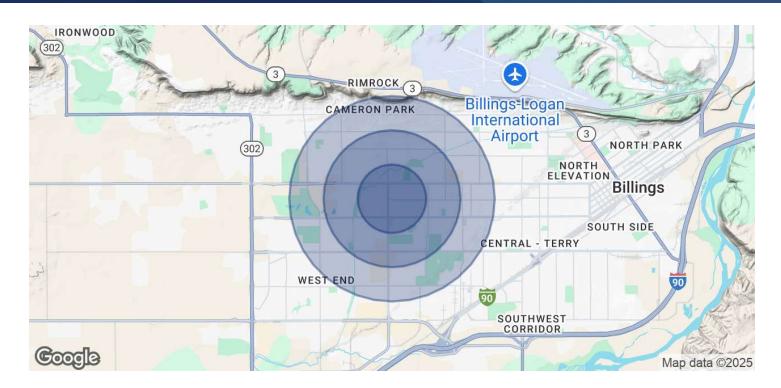

### 2331 LEWIS AVENUE, STE A

2331 Lewis Avenue, Ste A Billings, MT 59102

| POPULATION           | 0.5 MILES | 1 MILE    | 1.5 MILES |
|----------------------|-----------|-----------|-----------|
| Total Population     | 4,096     | 13,138    | 28,591    |
| Average Age          | 41        | 43        | 42        |
| Average Age (Male)   | 39        | 41        | 41        |
| Average Age (Female) | 43        | 45        | 44        |
| HOUSEHOLDS & INCOME  | 0.5 MILES | 1 MILE    | 1.5 MILES |
| Total Households     | 1,734     | 5,660     | 12,458    |
| # of Persons per HH  | 2.4       | 2.3       | 2.3       |
| Average HH Income    | \$94,201  | \$94,348  | \$93,965  |
| Average House Value  | \$381,136 | \$377,949 | \$371,870 |

Demographics data derived from AlphaMap

Nathan Matelich, CCIM (406) 781-6889