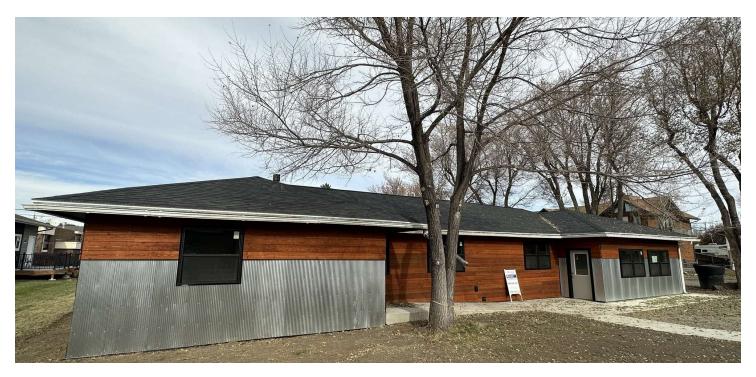

#### **PROPERTY OVERVIEW**

2331 Lewis Ave, Ste A, Billings, MT
650 SF Newly Renovated Office Space
For Lease \$1,500/mo + Utilities
2 offices
Reception Area
ADA Bathroom
Kitchenette
Large Storage Room
Zoned Neighborhood Office
Ideal West End Location
Abundance of Parking
\$23.69 PSF NNN
NNN Estimated at \$4 PSF

#### **UPGRADES INCLUDE**

- New Siding Natural Wood and Corrugated Metal
- New Windows
- · New Sidewalk Including ADA Ramp into the Building
- New Gutters
- New Plumbing
- New Electrical
- New HVAC
- New Paint
- New LVP Flooring
- New Interior Doors 36" Wide to Meet ADA Code
- New Bathrooms
- · New Kitchenette
- New LED Lighting
- New Low Voltage Cabling Run Throughout for Phone/Internet Wall Jacks

#### LISTING OVERVIEW:

2331 Lewis is a Class A Office Building Redevelopment on the west end of Billings, MT with 100% new finishes on the inside and out. This newly renovated office building boasts large, comfortable offices and excellent space design to ensure that you are only paying for usable space. This office space would be ideal for accountants, attorney's, engineers, insurance agents, counselors, medical practitioners or any professional looking for attractive office space in a convenient west end location.