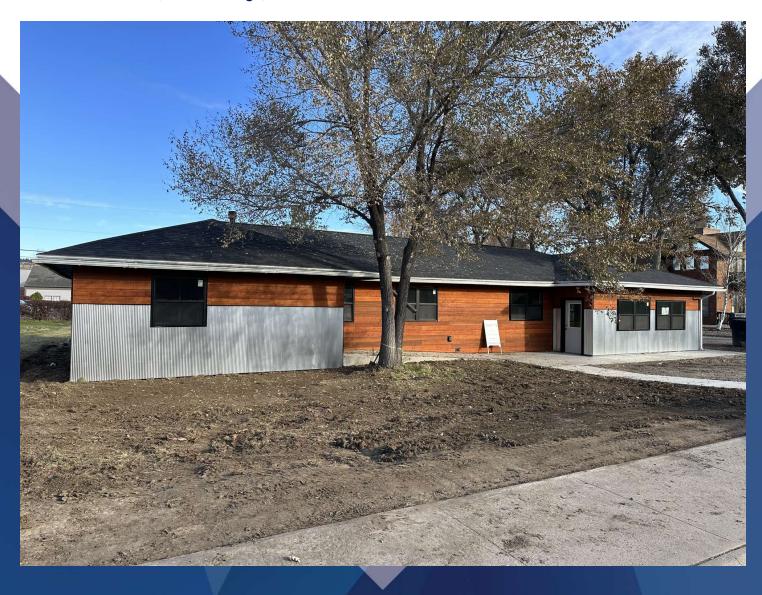

#### **PROPERTY OVERVIEW**

2331 Lewis Ave, Ste A, Billings, MT
650 SF Newly Renovated Office Space
For Lease \$1,500/mo + Utilities
2 offices
Reception Area
ADA Bathroom
Kitchenette
Large Storage Room
Zoned Neighborhood Office
Ideal West End Location
Abundance of Parking
\$23.69 PSF NNN
NNN Estimated at \$4 PSF

#### **UPGRADES INCLUDE**

- New Siding Natural Wood and Corrugated Metal
- New Windows
- · New Sidewalk Including ADA Ramp into the Building
- New Gutters
- New Plumbing
- New Electrical
- New HVAC
- New Paint
- New LVP Flooring
- New Interior Doors 36" Wide to Meet ADA Code
- New Bathrooms
- · New Kitchenette
- New LED Lighting
- New Low Voltage Cabling Run Throughout for Phone/Internet Wall Jacks

#### LISTING OVERVIEW:

2331 Lewis is a Class A Office Building Redevelopment on the west end of Billings, MT with 100% new finishes on the inside and out. This newly renovated office building boasts large, comfortable offices and excellent space design to ensure that you are only paying for usable space. This office space would be ideal for accountants, attorney's, engineers, insurance agents, counselors, medical practitioners or any professional looking for attractive office space in a convenient west end location.