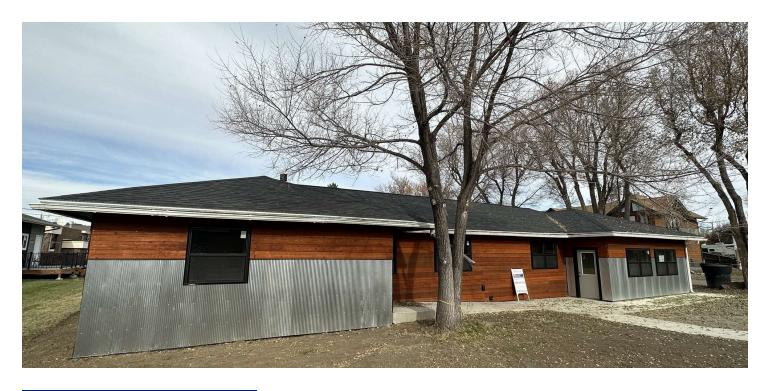

#### **PROPERTY OVERVIEW**

2331 Lewis Ave, Ste A, Billings, MT
650 SF Newly Renovated Office Space
For Lease \$1,500/mo + Utilities
2 offices
Reception Area
ADA Bathroom
Kitchenette
Large Storage Room
Zoned Neighborhood Office
Ideal West End Location
Abundance of Parking
\$23.69 PSF NNN
NNN Estimated at \$4 PSF

#### **UPGRADES INCLUDE**

- New Siding Natural Wood and Corrugated Metal
- New Windows
- · New Sidewalk Including ADA Ramp into the Building
- New Gutters
- New Plumbing
- New Electrical
- New HVAC
- New Paint
- New LVP Flooring
- New Interior Doors 36" Wide to Meet ADA Code
- New Bathrooms
- · New Kitchenette
- New LED Lighting
- New Low Voltage Cabling Run Throughout for Phone/Internet Wall Jacks

#### LISTING OVERVIEW:

2331 Lewis is a Class A Office Building Redevelopment on the west end of Billings, MT with 100% new finishes on the inside and out. This newly renovated office building boasts large, comfortable offices and excellent space design to ensure that you are only paying for usable space. This office space would be ideal for accountants, attorney's, engineers, insurance agents, counselors, medical practitioners or any professional looking for attractive office space in a convenient west end location.