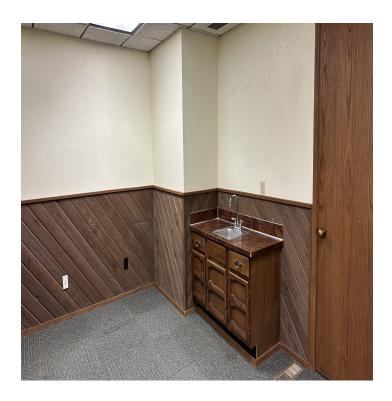

#### **PROPERTY OVERVIEW**

- \*\$425/mo (Utilities & Internet Included)
- \*Carpeted Office with Hand Washing Sink
- \*Recently Renovated Common Area Restrooms
- \*Vaulted Ceilings
- \*New Luxury Vinyl Plank Flooring in Most Units
- \*Tons of Natural Light from Windows & Skylight