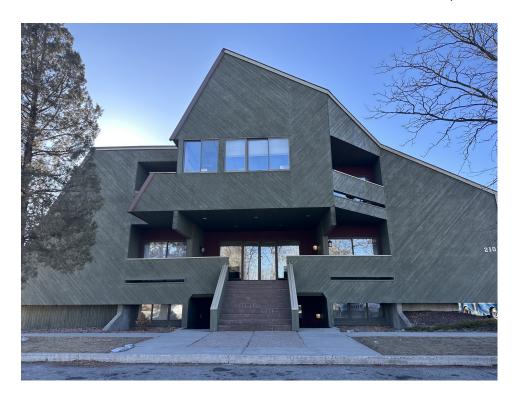

#### LOCATION OVERVIEW

West End Billings landmark office complex with multiple separate office suites for lease ranging from 220 to 750 SF. Solar Plaza gets its name from the 180 original solar panels that are mounted on the south side of the building to provide ancillary heat during the winter months. Many recent improvements include HVAC, luxury vinyl plank flooring, LED lighting, updated restrooms and new paint. If you are looking for a quiet and professional space to work with private balconies, vaulted ceilings, great lighting, sky lights and tranquil garden areas, this is the right office complex for you!

#### **PROPERTY OVERVIEW**

- \*\$425/mo (Utilities & Internet Included)
- \*Carpeted Office with Hand Washing Sink
- \*Recently Renovated Common Area Restrooms
- \*Vaulted Ceilings
- \*New Luxury Vinyl Plank Flooring in Most Units
- \*Tons of Natural Light from Windows & Skylight