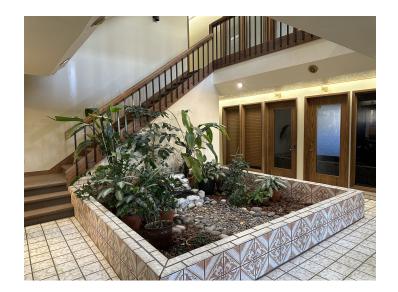

#### LOCATION OVERVIEW

West End Billings landmark office complex with multiple separate office suites for lease ranging from 220 to 750 SF. Solar Plaza gets its name from the 180 original solar panels that are mounted on the south side of the building to provide ancillary heat during the winter months. Many recent improvements include HVAC, luxury vinyl plank flooring, LED lighting, updated restrooms and new paint. If you are looking for a quiet and professional space to work with private balconies, vaulted ceilings, great lighting, sky lights and tranquil garden areas, this is the right office complex for you!

#### **PROPERTY OVERVIEW**

- \*\$425/mo (Utilities & Internet Included)
- \*Carpeted Office with Hand Washing Sink
- \*Recently Renovated Common Area Restrooms
- \*Vaulted Ceilings
- \*New Luxury Vinyl Plank Flooring in Most Units
- \*Tons of Natural Light from Windows & Skylight