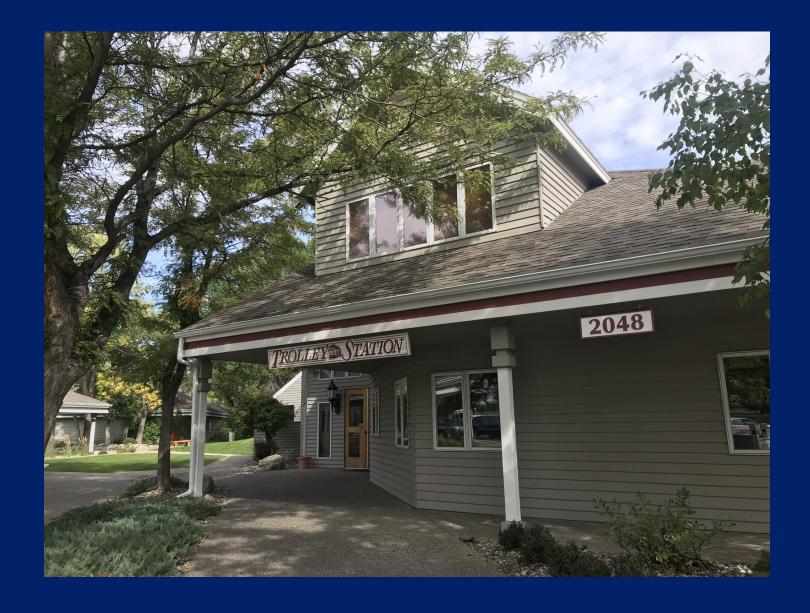

### **2048 OVERLAND AVE**

2048 Overland Ave Billings, MT 59102

**SALE PRICE** \$1,700,000 **BUILDING SIZE** 12,387 SF

**Todd Sherman** 406 570 8961

**Nathan Matelich, CCIM** 

406 781 6889

#### **PROPERTY OVERVIEW**

- \*12,387 SF Office Building for Sale
- \* 2 Story Building with 6,436 SF 1st Floor and 5,951 SF 2nd Floor
- \*Common Area Restrooms
- \*ADA Accessible with Elevator
- \*Ideal Owner Occupied Investment Property

#### **LOCATION OVERVIEW**

2048 Overland is a professional office building conveniently located on the west end of Billings with easy highway access. Office building is moments away from Costco, shops and restaurants. Set up perfectly for any small business owner that needs a professional setting such a CPA, Lawyer, Financial Adviser, Engineer, Architect or other professional services firm.