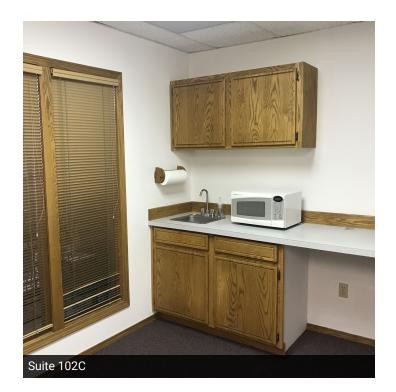

#### **RENT ROLL:**

| UNIT # | SIZE     | MONTHLY RENT | PRICE/SF/YR |
|--------|----------|--------------|-------------|
| 101    | 3,514 SF | \$4,223.00   | \$13        |
| 102A   | 1,250 SF | \$1,612.00   | \$15        |
| 102B   | 645 SF   | \$725.00     | \$13.49     |
| 102C   | 350 SF   | \$637.00     | \$21.84     |
| 201A   | 3,630 SF | VACANT       | -           |
| 201B   | 320 SF   | \$595.00     | \$22.31     |
| 201C   | 320 SF   | \$595.00     | \$22.31     |
| 203A   | 891 SF   | VACANT       | -           |
| 203B   | 250 SF   | \$400.00     | \$19.20     |
| 203C   | 270 SF   | \$450.00     | \$20        |
| 203D   | 250 SF   | VACANT       | -           |