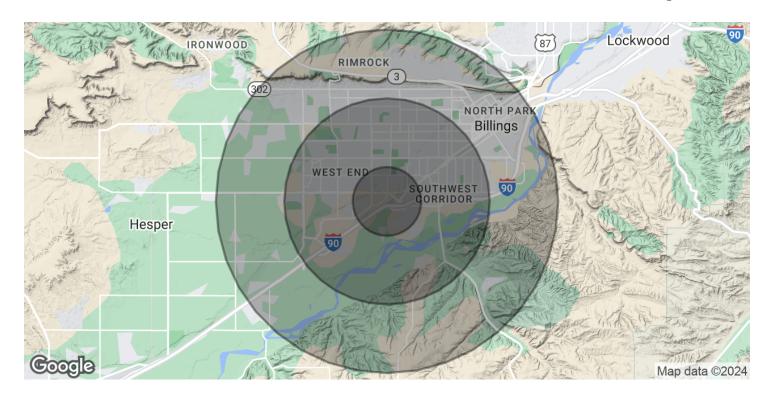

#### **2048 OVERLAND AVE**

2048 Overland Ave Billings, MT 59102

| POPULATION           | 1 MILE    | 3 MILES   | 5 MILES   |
|----------------------|-----------|-----------|-----------|
| Total Population     | 2,433     | 47,905    | 84,627    |
| Average Age          | 36.6      | 39.3      | 39.8      |
| Average Age (Male)   | 31        | 36.8      | 38.2      |
| Average Age (Female) | 41.9      | 41.5      | 41.4      |
| HOUSEHOLDS & INCOME  | 1 MILE    | 3 MILES   | 5 MILES   |
| Total Households     | 1,093     | 23,424    | 40,140    |
| # of Persons per HH  | 2.2       | 2         | 2.1       |
| Average HH Income    | \$60,657  | \$67,868  | \$77,436  |
| Average House Value  | \$171,457 | \$210,327 | \$239,287 |

<sup>\*</sup> Demographic data derived from 2020 ACS - US Census

**Todd Sherman** 406 570 8961

Nathan Matelich, CCIM 406 781 6889 G<sub>2</sub>

COLDWELL BANKER
COMMERCIAL
CBS