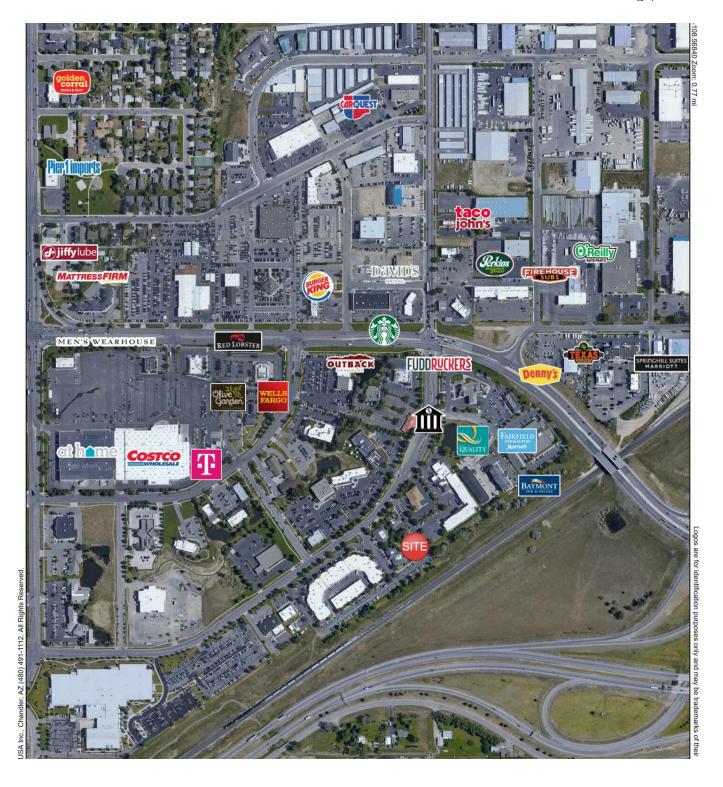

#### **LOCATION OVERVIEW**

2048 Overland is a professional office building conveniently located on the west end of Billings with easy highway access. Office building is moments away from Costco, shops and restaurants. Set up perfectly for any small business owner that needs a professional setting such a CPA, Lawyer, Financial Adviser, Engineer, Architect or other professional services firm.