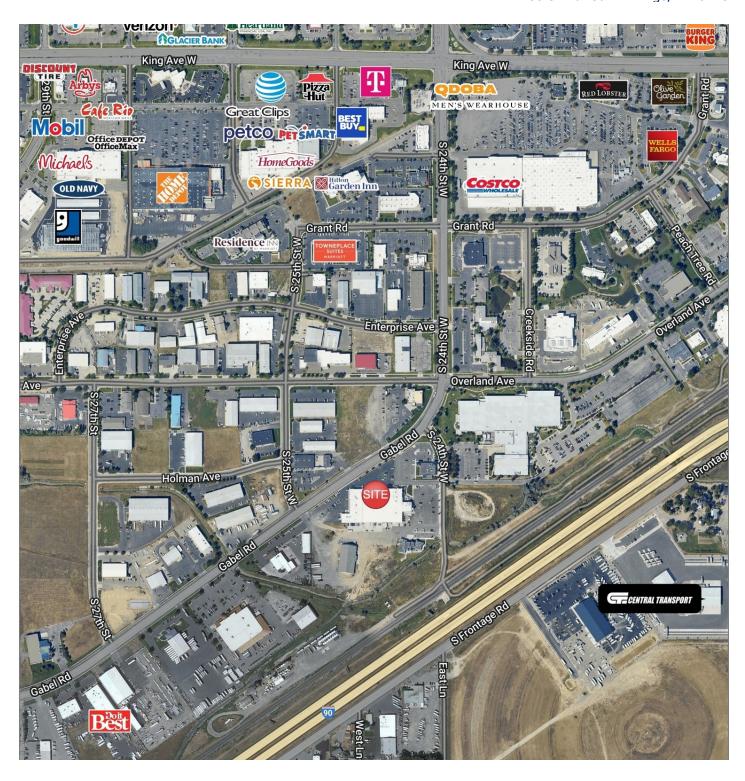

#### **PROPERTY OVERVIEW**

- \*4,078 SF Retail, Bar or Restaurant Space for Lease
- \*\$7,306.42/mo + Utilities
- \*Open Retail Area, Seating Area or Bar/Tasting Room
- \*Private Restrooms
- \*Ideal for any user in the food and beverage industry
- \*Additional Space in the Rear to Add a Kitchen
- \*\$18.00/SF/YR + \$3.50 NNN
- \*Zoned Heavy Commercial
- \*Neighboring tenants include Carverss, Get Air, Jake's Bar & Grill and By All Means Brewing

Not in the business of creating high quality craft spirits? Not to worry!

This space could easily be transitioned into a coffee shop, retail store, or be converted into a modern office with retail exposure. This could also be the perfect spot for hosting events or providing local entertainment. The suite also offers high visibility from Gabel Road and is conveniently located near some of the best restaurants, entertainment, and amenities in town. Call to schedule a showing appointment today!