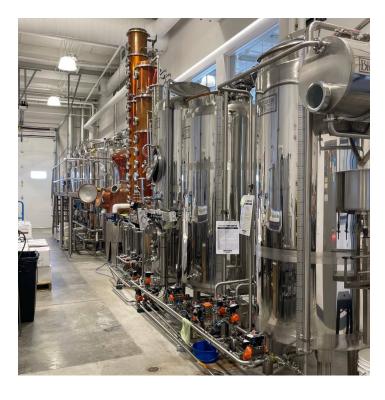

#### LISTING OVERVIEW

1400 S 24th St W offers a wide range of possibilities to any business owner in the retail or food/beverage industries. The suite is currently being used as a distillery/tasting room which could provide an amazing opportunity for any aspiring distiller looking to take their craft to the next level. This modern suite includes polished concrete flooring, modern industrial style ceilings and is currently configured with a bar, private restrooms, and a seating area, offering the perfect setting for customers looking for a unique experience. The back half of the suite is at present, being used to conduct distillery operations and there is also ample room for storage or the addition of a full kitchen in this portion of the building.