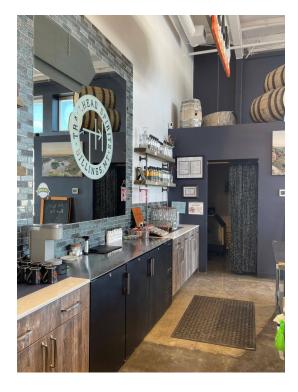

#### LISTING OVERVIEW

1400 S 24th St W offers a wide range of possibilities to any business owner in the retail or food/beverage industries. The suite is currently being used as a distillery/tasting room which could provide an amazing opportunity for any aspiring distiller looking to take their craft to the next level. This modern suite includes polished concrete flooring, modern industrial style ceilings and is currently configured with a bar, private restrooms, and a seating area, offering the perfect setting for customers looking for a unique experience. The back half of the suite is at present, being used to conduct distillery operations and there is also ample room for storage or the addition of a full kitchen in this portion of the building.

Not in the business of creating high quality craft spirits? Not to worry!

This space could easily be transitioned into a coffee shop, retail store, or be converted into a modern office with retail exposure. This could also be the perfect spot for hosting events or providing local entertainment. The suite also offers high visibility from Gabel Road and is conveniently located near some of the best restaurants, entertainment, and amenities in town. Call to schedule a showing appointment today!