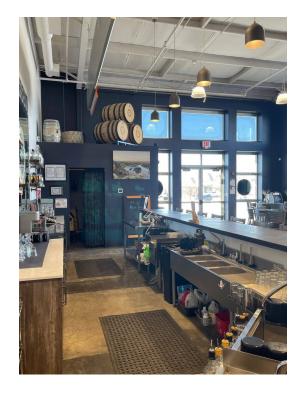

#### LISTING OVERVIEW

1400 S 24th St W offers a wide range of possibilities to any business owner in the retail or food/beverage industries. The suite is currently being used as a distillery/tasting room which could provide an amazing opportunity for any aspiring distiller looking to take their craft to the next level. This modern suite includes polished concrete flooring, modern industrial style ceilings and is currently configured with a bar, private restrooms, and a seating area, offering the perfect setting for customers looking for a unique experience. The back half of the suite is at present, being used to conduct distillery operations and there is also ample room for storage or the addition of a full kitchen in this portion of the building.

Not in the business of creating high quality craft spirits? Not to worry!

This space could easily be transitioned into a coffee shop, retail store, or be converted into a modern office with retail exposure. This could also be the perfect spot for hosting events or providing local entertainment. The suite also offers high visibility from Gabel Road and is conveniently located near some of the best restaurants, entertainment, and amenities in town. Call to schedule a showing appointment today!