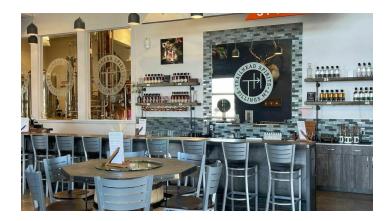

#### LISTING OVERVIEW

1400 S 24th St W offers a wide range of possibilities to any business owner in the retail or food/beverage industries. The suite is currently being used as a distillery/tasting room which could provide an amazing opportunity for any aspiring distiller looking to take their craft to the next level. This modern suite includes polished concrete flooring, modern industrial style ceilings and is currently configured with a bar, private restrooms, and a seating area, offering the perfect setting for customers looking for a unique experience. The back half of the suite is at present, being used to conduct distillery operations and there is also ample room for storage or the addition of a full kitchen in this portion of the building.

Not in the business of creating high quality craft spirits? Not to worry!

This space could easily be transitioned into a coffee shop, retail store, or be converted into a modern office with retail exposure. This could also be the perfect spot for hosting events or providing local entertainment. The suite also offers high visibility from Gabel Road and is conveniently located near some of the best restaurants, entertainment, and amenities in town. Call to schedule a showing appointment today!