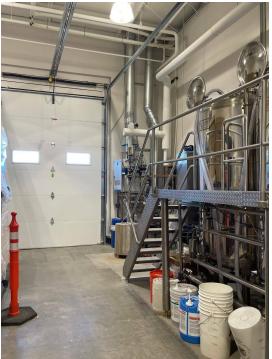

#### LISTING OVERVIEW

1400 S 24th St W offers a wide range of possibilities to any business owner in the retail or food/beverage industries. The suite is currently being used as a distillery/tasting room which could provide an amazing opportunity for any aspiring distiller looking to take their craft to the next level. This modern suite includes polished concrete flooring, modern industrial style ceilings and is currently configured with a bar, private restrooms, and a seating area, offering the perfect setting for customers looking for a unique experience. The back half of the suite is at present, being used to conduct distillery operations and there is also ample room for storage or the addition of a full kitchen in this portion of the building.

Not in the business of creating high quality craft spirits? Not to worry!

This space could easily be transitioned into a coffee shop, retail store, or be converted into a modern office with retail exposure. This could also be the perfect spot for hosting events or providing local entertainment. The suite also offers high visibility from Gabel Road and is conveniently located near some of the best restaurants, entertainment, and amenities in town. Call to schedule a showing appointment today!