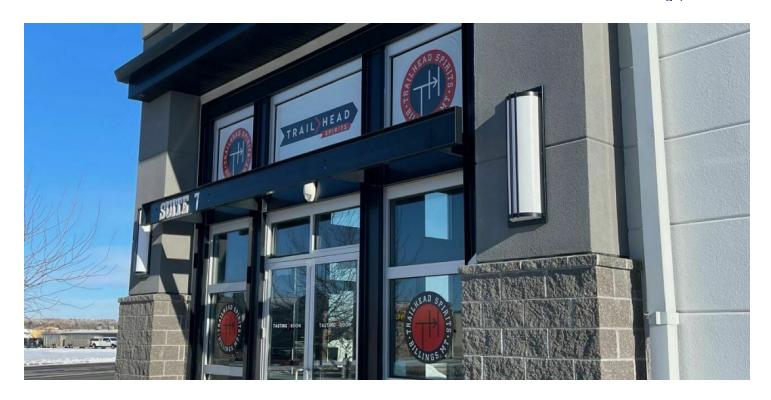

#### **PROPERTY OVERVIEW**

- \*4,078 SF Retail, Bar or Restaurant Space for Lease
- \*\$7,306.42/mo + Utilities
- \*Open Retail Area, Seating Area or Bar/Tasting Room
- \*Private Restrooms
- \*Ideal for any user in the food and beverage industry
- \*Additional Space in the Rear to Add a Kitchen
- \*\$18.00/SF/YR + \$3.50 NNN
- \*Zoned Heavy Commercial
- \*Neighboring tenants include Carverss, Get Air, Jake's Bar & Grill and By All Means Brewing

#### LISTING OVERVIEW

1400 S 24th St W offers a wide range of possibilities to any business owner in the retail or food/beverage industries. The suite is currently being used as a distillery/tasting room which could provide an amazing opportunity for any aspiring distiller looking to take their craft to the next level. This modern suite includes polished concrete flooring, modern industrial style ceilings and is currently configured with a bar, private restrooms, and a seating area, offering the perfect setting for customers looking for a unique experience. The back half of the suite is at present, being used to conduct distillery operations and there is also ample room for storage or the addition of a full kitchen in this portion of the building.