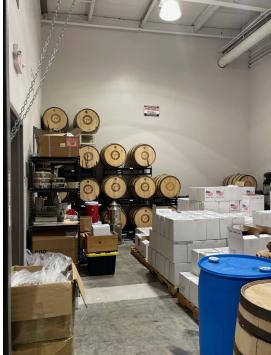

#### LISTING OVERVIEW

1400 S 24th St W offers a wide range of possibilities to any business owner in the retail or food/beverage industries. The suite is currently being used as a distillery/tasting room which could provide an amazing opportunity for any aspiring distiller looking to take their craft to the next level. This modern suite includes polished concrete flooring, modern industrial style ceilings and is currently configured with a bar, private restrooms, and a seating area, offering the perfect setting for customers looking for a unique experience. The back half of the suite is at present, being used to conduct distillery operations and there is also ample room for storage or the addition of a full kitchen in this portion of the building.

Not in the business of creating high quality craft spirits? Not to worry!

This space could easily be transitioned into a coffee shop, retail store, or be converted into a modern office with retail exposure. This could also be the perfect spot for hosting events or providing local entertainment. The suite also offers high visibility from Gabel Road and is conveniently located near some of the best restaurants, entertainment, and amenities in town. Call to schedule a showing appointment today!