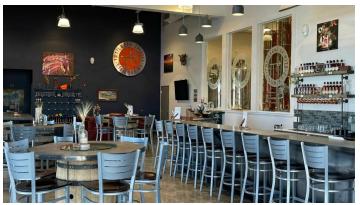

#### LISTING OVERVIEW

1400 S 24th St W offers a wide range of possibilities to any business owner in the retail or food/beverage industries. The suite is currently being used as a distillery/tasting room which could provide an amazing opportunity for any aspiring distiller looking to take their craft to the next level. This modern suite includes polished concrete flooring, modern industrial style ceilings and is currently configured with a bar, private restrooms, and a seating area, offering the perfect setting for customers looking for a unique experience. The back half of the suite is at present, being used to conduct distillery operations and there is also ample room for storage or the addition of a full kitchen in this portion of the building.

Not in the business of creating high quality craft spirits? Not to worry!

This space could easily be transitioned into a coffee shop, retail store, or be converted into a modern office with retail exposure. This could also be the perfect spot for hosting events or providing local entertainment. The suite also offers high visibility from Gabel Road and is conveniently located near some of the best restaurants, entertainment, and amenities in town. Call to schedule a showing appointment today!