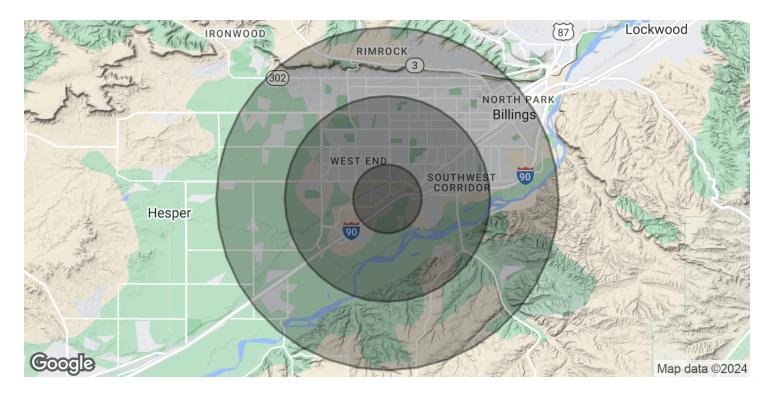

# 1400 S 24TH ST W, STE 7

1400 S 24th St W Billings, MT 59102

| POPULATION           | 1 MILE    | 3 MILES   | 5 MILES   |
|----------------------|-----------|-----------|-----------|
| Total Population     | 1,850     | 37,537    | 84,709    |
| Average Age          | 38.9      | 40.4      | 39.9      |
| Average Age (Male)   | 33.1      | 37.9      | 38.3      |
| Average Age (Female) | 44.1      | 42.7      | 41.5      |
| HOUSEHOLDS & INCOME  | 1 MILE    | 3 MILES   | 5 MILES   |
| Total Households     | 895       | 18,686    | 40,148    |
| # of Persons per HH  | 2.1       | 2         | 2.1       |
| Average HH Income    | \$59,572  | \$68,624  | \$78,671  |
| Average House Value  | \$156,434 | \$216,965 | \$241,239 |

<sup>\*</sup> Demographic data derived from 2020 ACS - US Census

Nathan Matelich, CCIM 406 781 6889