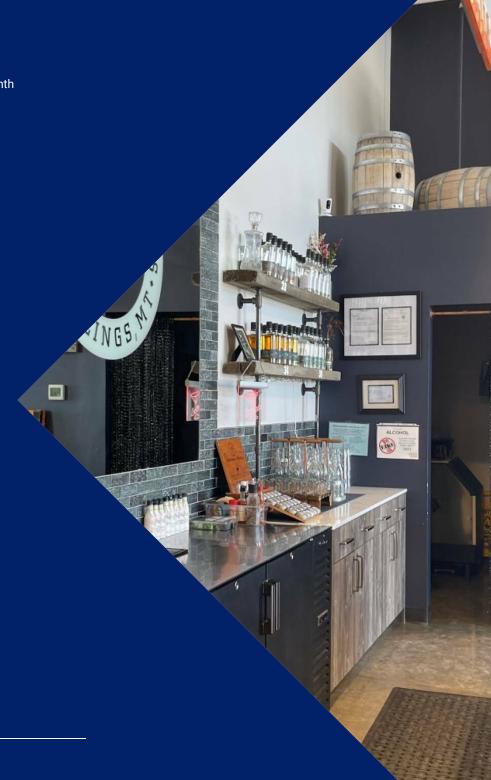

#### **PROPERTY OVERVIEW**

- \*4,078 SF Retail, Bar or Restaurant Space for Lease
- \*\$7,306.42/mo + Utilities
- \*Open Retail Area, Seating Area or Bar/Tasting Room
- \*Private Restrooms
- \*Ideal for any user in the food and beverage industry
- \*Additional Space in the Rear to Add a Kitchen
- \*\$18.00/SF/YR + \$3.50 NNN
- \*Zoned Heavy Commercial
- \*Neighboring tenants include Carverss, Get Air, Jake's Bar & Grill and By All Means Brewing

#### LISTING OVERVIEW

1400 S 24th St W offers a wide range of possibilities to any business owner in the retail or food/beverage industries. The suite is currently being used as a distillery/tasting room which could provide an amazing opportunity for any aspiring distiller looking to take their craft to the next level. This modern suite includes polished concrete flooring, modern industrial style ceilings and is currently configured with a bar, private restrooms, and a seating area, offering the perfect setting for customers looking for a unique experience. The back half of the suite is at present, being used to conduct distillery operations and there is also ample room for storage or the addition of a full kitchen in this portion of the building.