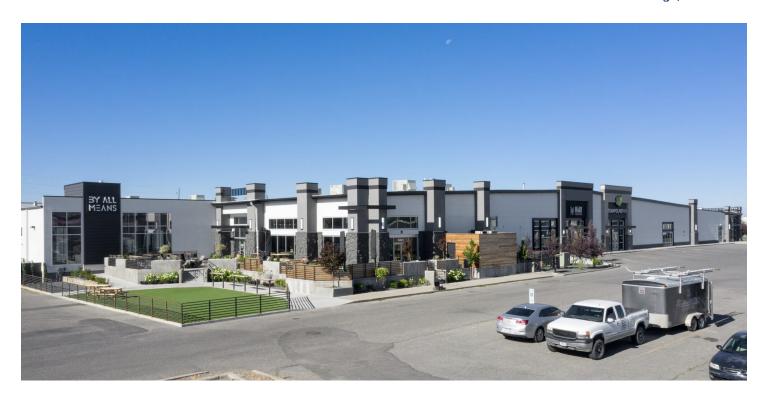

#### **PROPERTY OVERVIEW**

- \*4,078 SF Retail, Bar or Restaurant Space for Lease
- \*\$7,306.42/mo + Utilities
- \*Open Retail Area, Seating Area or Bar/Tasting Room
- \*Private Restrooms
- \*Ideal for any user in the food and beverage industry
- \*Additional Space in the Rear to Add a Kitchen
- \*\$18.00/SF/YR + \$3.50 NNN
- \*Zoned Heavy Commercial
- \*Neighboring tenants include Carverss, Get Air, Jake's Bar & Grill and By All Means Brewing