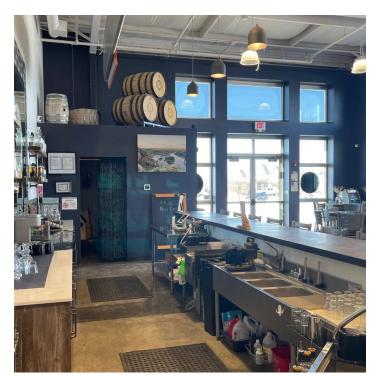

#### LISTING OVERVIEW

1400 S 24th St W offers a wide range of possibilities to any business owner in the retail or food/beverage industries. The suite is currently being used as a distillery/tasting room which could provide an amazing opportunity for any aspiring distiller looking to take their craft to the next level. This modern suite includes polished concrete flooring, modern industrial style ceilings and is currently configured with a bar, private restrooms, and a seating area, offering the perfect setting for customers looking for a unique experience. The back half of the suite is at present, being used to conduct distillery operations and there is also ample room for storage or the addition of a full kitchen in this portion of the building.