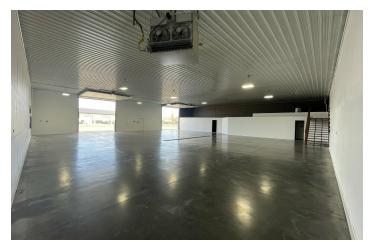

#### **PROPERTY OVERVIEW**

\*8,390 SF Shop/Warehouse Space for Lease (2 Buildings) \*1 Acre Fenced Yard \*Well & Septic \*Single Phase Power \*Main Shop Building is 5,775 SF with 2 qty 14 ft Overhead Doors, Small Office and Bathroom \*Smaller Shop Building is 2,615 SF with 2 qty 14 ft Overhead Doors & New Bathroom \*\$9.25 PSF NNN \*NNN is Estimated at \$1.35 PSF LOCATION OVERVIEW