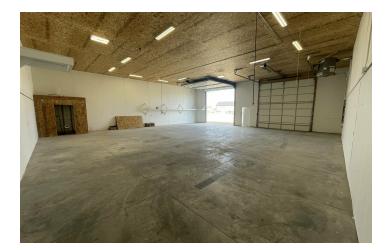

#### **PROPERTY OVERVIEW**

\*8,390 SF Shop/Warehouse Space for Lease (2 Buildings) \*1 Acre Fenced Yard \*Well & Septic \*Single Phase Power \*Main Shop Building is 5,775 SF with 2 qty 14 ft Overhead Doors, Small Office and Bathroom \*Smaller Shop Building is 2,615 SF with 2 qty 14 ft Overhead Doors & New Bathroom \*\$9.25 PSF NNN \*NNN is Estimated at \$1.35 PSF LOCATION OVERVIEW