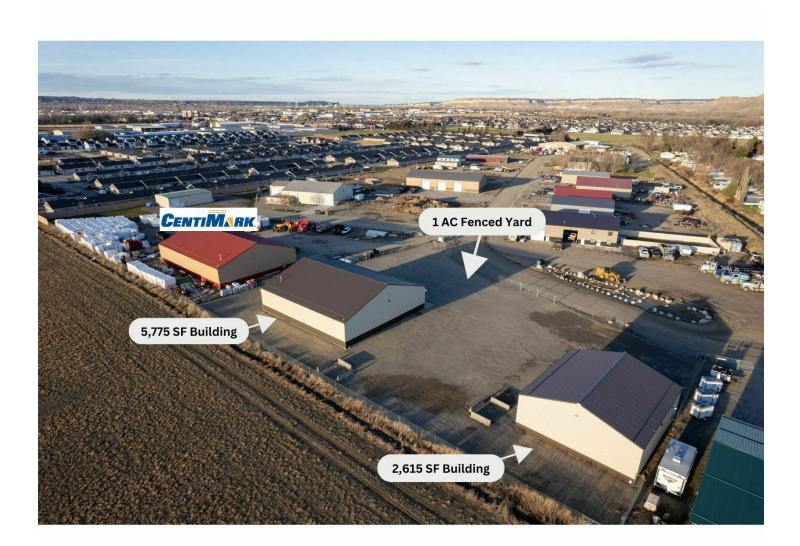

#### **OFFERING SUMMARY**

| Building Size: | 8,390 SF            |
|----------------|---------------------|
| Lot Size:      | 1 Acre              |
| Year Built:    | 2015                |
| Zoning:        | CX-Heavy Commercial |

#### **PROPERTY OVERVIEW**

\*8,390 SF Shop/Warehouse Space for Lease (2 Buildings) \*1 Acre Fenced Yard \*Well & Septic \*Single Phase Power \*Main Shop Building is 5,775 SF with 2 qty 14 ft Overhead Doors, Small Office and Bathroom \*Smaller Shop Building is 2,615 SF with 2 qty 14 ft Overhead Doors & New Bathroom \*\$9.25 PSF NNN \*NNN is Estimated at \$1.35 PSF LOCATION OVERVIEW

#### LOCATION OVERVIEW

5857 & 5865 Stearns Circle is a pair of newer shop/warehouse buildings on a 1 acre lot with fenced yard space. With 4 overhead doors, large graveled yard and a central location less than a mile off of the highway, Stearns Circle provides an excellent opportunity for anyone looking for a shop/warehouse with generous yard space for storage of equipment, vehicles or materials.