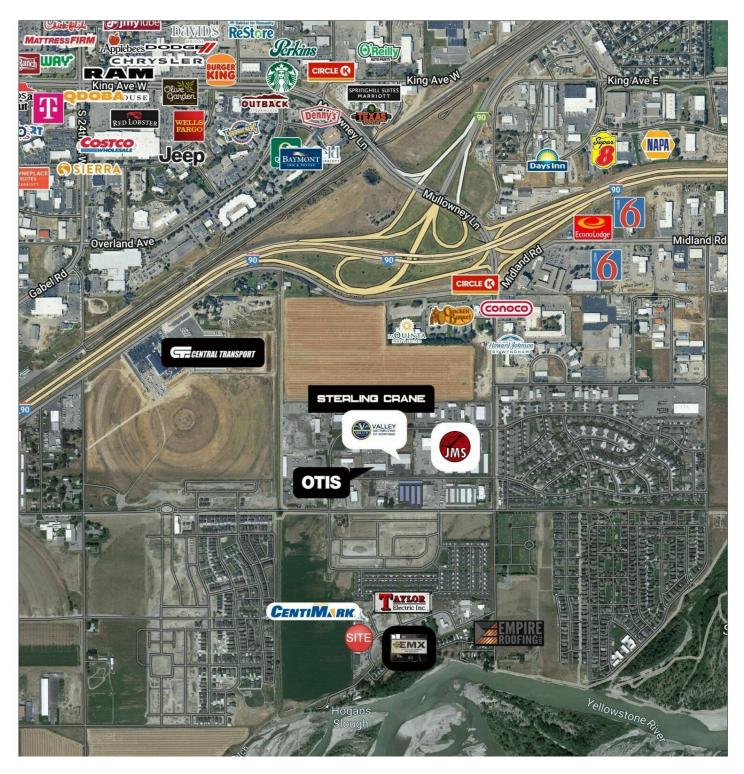

#### LOCATION OVERVIEW

5857 & 5865 Stearns Circle is a pair of newer shop/warehouse buildings on a 1 acre lot with fenced yard space. With 4 overhead doors, large graveled yard and a central location less than a mile off of the highway, Stearns Circle provides an excellent opportunity for anyone looking for a shop/warehouse with generous yard space for storage of equipment, vehicles or materials.