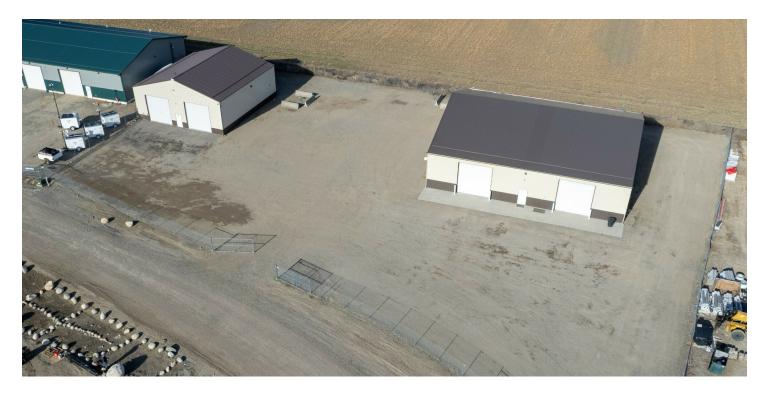

#### **PROPERTY OVERVIEW**

\*8,390 SF Shop/Warehouse Space for Lease (2 Buildings) \*1 Acre Fenced Yard \*Well & Septic \*Single Phase Power \*Main Shop Building is 5,775 SF with 2 qty 14 ft Overhead Doors, Small Office and Bathroom \*Smaller Shop Building is 2,615 SF with 2 qty 14 ft Overhead Doors & New Bathroom \*\$9.25 PSF NNN \*NNN is Estimated at \$1.35 PSF LOCATION OVERVIEW

#### LOCATION OVERVIEW

5857 & 5865 Stearns Circle is a pair of newer shop/warehouse buildings on a 1 acre lot with fenced yard space. With 4 overhead doors, large graveled yard and a central location less than a mile off of the highway, Stearns Circle provides an excellent opportunity for anyone looking for a shop/warehouse with generous yard space for storage of equipment, vehicles or materials.