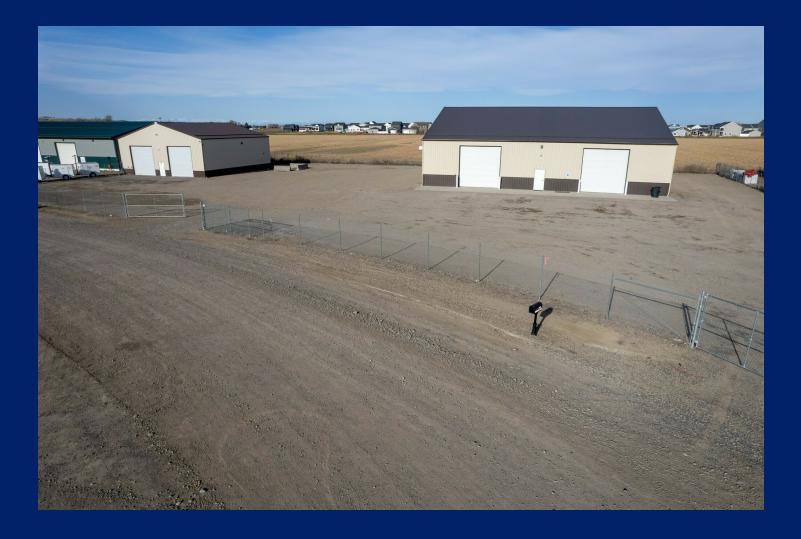

#### **PROPERTY OVERVIEW**

\*8,390 SF Shop/Warehouse Space for Lease (2 Buildings) \*1 Acre Fenced Yard \*Well & Septic \*Single Phase Power \*Main Shop Building is 5,775 SF with 2 qty 14 ft Overhead Doors, Small Office and Bathroom \*Smaller Shop Building is 2,615 SF with 2 qty 14 ft Overhead Doors & New Bathroom \*\$9.25 PSF NNN \*NNN is Estimated at \$1.35 PSF LOCATION OVERVIEW

#### LOCATION OVERVIEW

5857 & 5865 Stearns Circle is a pair of newer shop/warehouse buildings on a 1 acre lot with fenced yard space. With 4 overhead doors, large graveled yard and a central location less than a mile off of the highway, Stearns Circle provides an excellent opportunity for anyone looking for a shop/warehouse with generous yard space for storage of equipment, vehicles or materials.