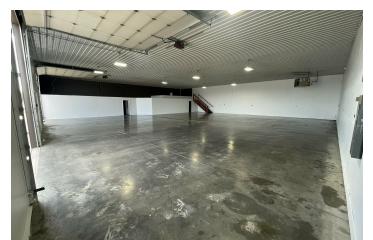

#### **PROPERTY OVERVIEW**

\*8,390 SF Shop/Warehouse Space for Lease (2 Buildings) \*1 Acre Fenced Yard \*Well & Septic \*Single Phase Power \*Main Shop Building is 5,775 SF with 2 qty 14 ft Overhead Doors, Small Office and Bathroom \*Smaller Shop Building is 2,615 SF with 2 qty 14 ft Overhead Doors & New Bathroom \*\$9.25 PSF NNN \*NNN is Estimated at \$1.35 PSF LOCATION OVERVIEW