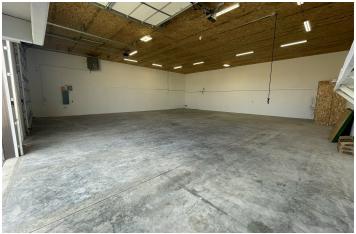

#### **PROPERTY OVERVIEW**

\*8,390 SF Shop/Warehouse Space for Lease (2 Buildings) \*1 Acre Fenced Yard \*Well & Septic \*Single Phase Power \*Main Shop Building is 5,775 SF with 2 qty 14 ft Overhead Doors, Small Office and Bathroom \*Smaller Shop Building is 2,615 SF with 2 qty 14 ft Overhead Doors & New Bathroom \*\$9.25 PSF NNN \*NNN is Estimated at \$1.35 PSF LOCATION OVERVIEW

#### LOCATION OVERVIEW

5857 & 5865 Stearns Circle is a pair of newer shop/warehouse buildings on a 1 acre lot with fenced yard space. With 4 overhead doors, large graveled yard and a central location less than a mile off of the highway, Stearns Circle provides an excellent opportunity for anyone looking for a shop/warehouse with generous yard space for storage of equipment, vehicles or materials.