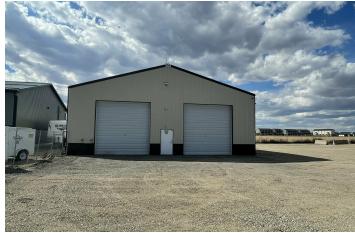

#### **PROPERTY OVERVIEW**

\*8,390 SF Shop/Warehouse Space for Lease (2 Buildings) \*1 Acre Fenced Yard \*Well & Septic \*Single Phase Power \*Main Shop Building is 5,775 SF with 2 qty 14 ft Overhead Doors, Small Office and Bathroom \*Smaller Shop Building is 2,615 SF with 2 qty 14 ft Overhead Doors & New Bathroom \*\$9.25 PSF NNN \*NNN is Estimated at \$1.35 PSF LOCATION OVERVIEW

#### LOCATION OVERVIEW

5857 & 5865 Stearns Circle is a pair of newer shop/warehouse buildings on a 1 acre lot with fenced yard space. With 4 overhead doors, large graveled yard and a central location less than a mile off of the highway, Stearns Circle provides an excellent opportunity for anyone looking for a shop/warehouse with generous yard space for storage of equipment, vehicles or materials.