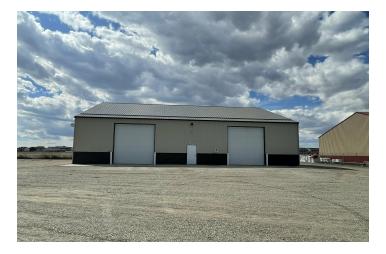

#### **PROPERTY OVERVIEW**

\*8,390 SF Shop/Warehouse Space for Lease (2 Buildings) \*1 Acre Fenced Yard \*Well & Septic \*Single Phase Power \*Main Shop Building is 5,775 SF with 2 qty 14 ft Overhead Doors, Small Office and Bathroom \*Smaller Shop Building is 2,615 SF with 2 qty 14 ft Overhead Doors & New Bathroom \*\$9.25 PSF NNN \*NNN is Estimated at \$1.35 PSF LOCATION OVERVIEW