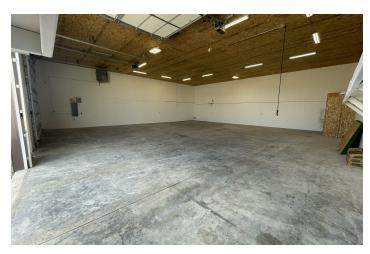

#### **PROPERTY OVERVIEW**

- \*8,390 SF Shop/Warehouse Space for Lease (2 Buildings)
- \*1 Acres Fenced Yard
- \*Well & Septic
- \*Single Phase Power
- \*Main Shop Building is 5,775 SF with 2 qty 14 ft Overhead Doors, Small Office and
- \*Smaller Shop Building is 2,615 SF with 2 qty 14 ft Overhead Doors & New Bathroom
- \*\$9.25 PSF NNN
- \*NNN is Estimated at \$1.35 PSF

#### LOCATION OVERVIEW

5857 & 5865 Stearns Circle is a pair of newer shop/warehouse buildings on 1.2 acres lot with fenced yard space. With 6 overhead doors, large graveled yard and a central location less than a mile off of the highway, Stearns Circle provides an excellent opportunity for anyone looking for a shop/warehouse with generous yard space for storage of equipment, vehicles or materials.