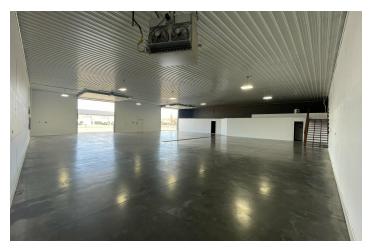

#### **PROPERTY OVERVIEW**

- \*8,390 SF Shop/Warehouse Space for Lease (2 Buildings)
- \*1 Acres Fenced Yard
- \*Well & Septic
- \*Single Phase Power
- \*Main Shop Building is 5,775 SF with 2 qty 14 ft Overhead Doors, Small Office and
- \*Smaller Shop Building is 2,615 SF with 2 qty 14 ft Overhead Doors & New Bathroom
- \*\$9.25 PSF NNN
- \*NNN is Estimated at \$1.35 PSF