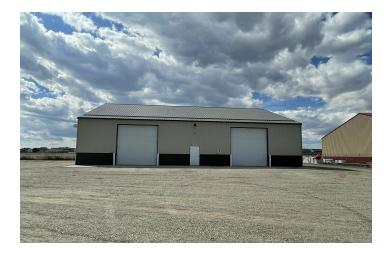

#### **PROPERTY OVERVIEW**

- \*8,390 SF Shop/Warehouse Space for Lease (2 Buildings)
- \*1 Acres Fenced Yard
- \*Well & Septic
- \*Single Phase Power
- \*Main Shop Building is 5,775 SF with 2 qty 14 ft Overhead Doors, Small Office and
- \*Smaller Shop Building is 2,615 SF with 2 qty 14 ft Overhead Doors & New Bathroom
- \*\$9.25 PSF NNN
- \*NNN is Estimated at \$1.35 PSF