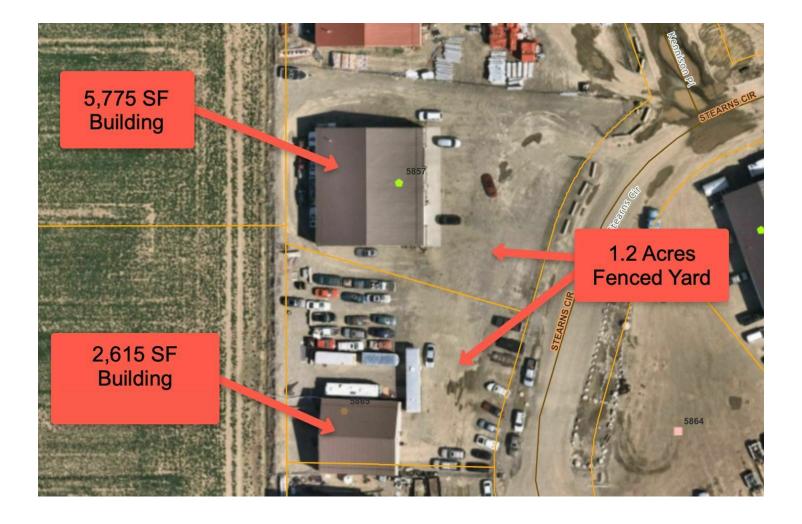

#### **OFFERING SUMMARY**

| Building Size: | 8,390 SF            |
|----------------|---------------------|
| Lot Size:      | 1.2 Acres           |
| Year Built:    | 2015                |
| Zoning:        | CX-Heavy Commercial |

#### **PROPERTY OVERVIEW**

- \*8,390 SF Shop/Warehouse Space for Lease (2 Buildings)
- \*1 Acres Fenced Yard
- \*Well & Septic
- \*Single Phase Power
- \*Main Shop Building is 5,775 SF with 2 qty 14 ft Overhead Doors, Small Office and
- \*Smaller Shop Building is 2,615 SF with 2 qty 14 ft Overhead Doors & New Bathroom
- \*\$9.25 PSF NNN
- \*NNN is Estimated at \$1.35 PSF

#### LOCATION OVERVIEW

5857 & 5865 Stearns Circle is a pair of newer shop/warehouse buildings on 1.2 acres lot with fenced yard space. With 6 overhead doors, large graveled yard and a central location less than a mile off of the highway, Stearns Circle provides an excellent opportunity for anyone looking for a shop/warehouse with generous yard space for storage of equipment, vehicles or materials.