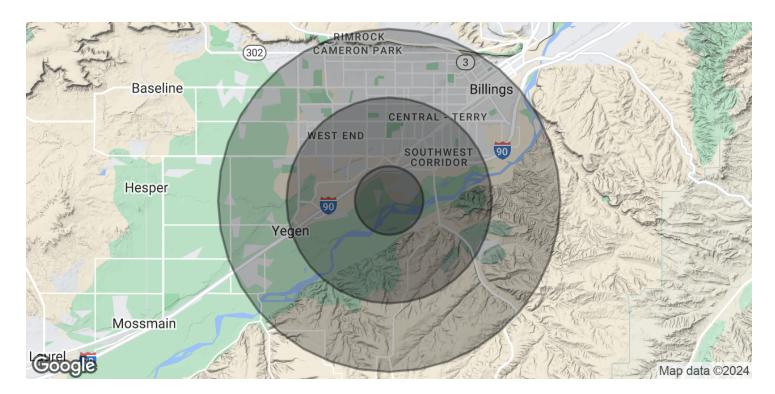

| POPULATION           | 1 MILE    | 3 MILES   | 5 MILES   |
|----------------------|-----------|-----------|-----------|
| Total Population     | 314       | 28,028    | 80,431    |
| Average Age          | 41        | 40        | 41        |
| Average Age (Male)   | 0         | 0         | 0         |
| Average Age (Female) | 0         | 0         | 0         |
| HOUSEHOLDS & INCOME  | 1 MILE    | 3 MILES   | 5 MILES   |
| Total Households     | 151       | 12,210    | 35,364    |
| # of Persons per HH  | 2.1       | 2.3       | 2.3       |
| Average HH Income    | \$81,095  | \$74,300  | \$90,638  |
| Average House Value  | \$514,524 | \$315,412 | \$393,422 |

Demographics data derived from AlphaMap