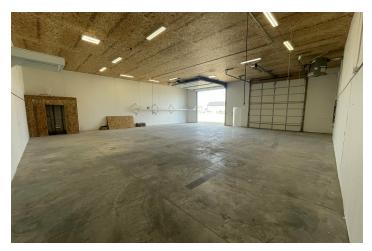

#### **PROPERTY OVERVIEW**

- \*8,390 SF Shop/Warehouse Space for Lease (2 Buildings)
- \*1 Acres Fenced Yard
- \*Well & Septic
- \*Single Phase Power
- \*Main Shop Building is 5,775 SF with 2 qty 14 ft Overhead Doors, Small Office and
- \*Smaller Shop Building is 2,615 SF with 2 qty 14 ft Overhead Doors & New Bathroom
- \*\$9.25 PSF NNN
- \*NNN is Estimated at \$1.35 PSF