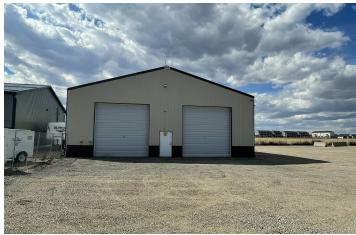

#### **PROPERTY OVERVIEW**

- \*8,390 SF Shop/Warehouse Space for Lease (2 Buildings)
- \*1 Acres Fenced Yard
- \*Well & Septic
- \*Single Phase Power
- \*Main Shop Building is 5,775 SF with 2 qty 14 ft Overhead Doors, Small Office and
- \*Smaller Shop Building is 2,615 SF with 2 qty 14 ft Overhead Doors & New Bathroom
- \*\$9.25 PSF NNN
- \*NNN is Estimated at \$1.35 PSF

#### LOCATION OVERVIEW

5857 & 5865 Stearns Circle is a pair of newer shop/warehouse buildings on 1.2 acres lot with fenced yard space. With 6 overhead doors, large graveled yard and a central location less than a mile off of the highway, Stearns Circle provides an excellent opportunity for anyone looking for a shop/warehouse with generous yard space for storage of equipment, vehicles or materials.