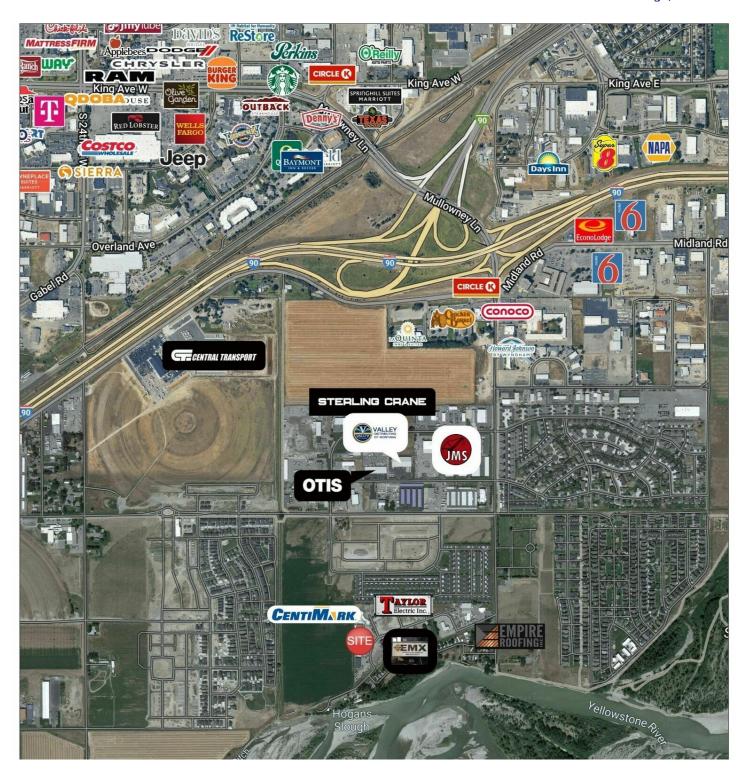

#### LOCATION OVERVIEW

5857 & 5865 Stearns Circle is a pair of newer shop/warehouse buildings on 1.2 acres lot with fenced yard space. With 6 overhead doors, large graveled yard and a central location less than a mile off of the highway, Stearns Circle provides an excellent opportunity for anyone looking for a shop/warehouse with generous yard space for storage of equipment, vehicles or materials.