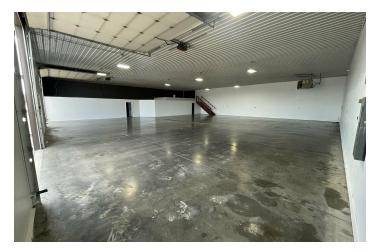

#### **PROPERTY OVERVIEW**

- \*8,390 SF Shop/Warehouse Space for Lease (2 Buildings)
- \*1 Acres Fenced Yard
- \*Well & Septic
- \*Single Phase Power
- \*Main Shop Building is 5,775 SF with 2 qty 14 ft Overhead Doors, Small Office and
- \*Smaller Shop Building is 2,615 SF with 2 qty 14 ft Overhead Doors & New Bathroom
- \*\$9.25 PSF NNN
- \*NNN is Estimated at \$1.35 PSF