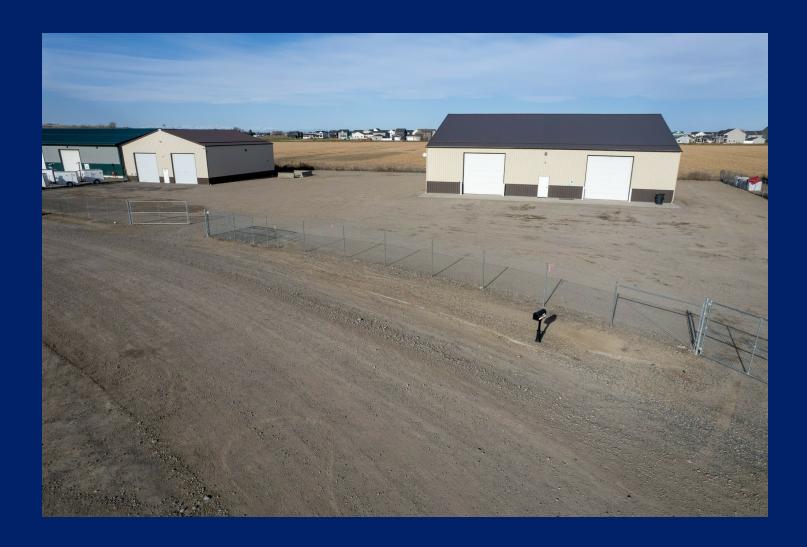

#### **PROPERTY OVERVIEW**

- \*8,390 SF Shop/Warehouse Space for Lease (2 Buildings)
- \*1 Acres Fenced Yard
- \*Well & Septic
- \*Single Phase Power
- \*Main Shop Building is 5,775 SF with 2 qty 14 ft Overhead Doors, Small Office and
- \*Smaller Shop Building is 2,615 SF with 2 qty 14 ft Overhead Doors & New Bathroom
- \*\$9.25 PSF NNN
- \*NNN is Estimated at \$1.35 PSF

#### LOCATION OVERVIEW

5857 & 5865 Stearns Circle is a pair of newer shop/warehouse buildings on 1.2 acres lot with fenced yard space. With 6 overhead doors, large graveled yard and a central location less than a mile off of the highway, Stearns Circle provides an excellent opportunity for anyone looking for a shop/warehouse with generous yard space for storage of equipment, vehicles or materials.