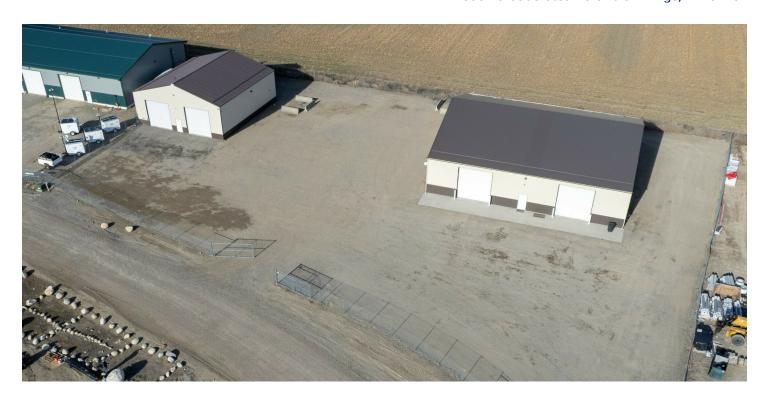

#### **PROPERTY OVERVIEW**

- \*8,390 SF Shop/Warehouse Space for Lease (2 Buildings)
- \*1 Acres Fenced Yard
- \*Well & Septic
- \*Single Phase Power
- \*Main Shop Building is 5,775 SF with 2 qty 14 ft Overhead Doors, Small Office and
- \*Smaller Shop Building is 2,615 SF with 2 qty 14 ft Overhead Doors & New Bathroom
- \*\$9.25 PSF NNN
- \*NNN is Estimated at \$1.35 PSF

#### LOCATION OVERVIEW

5857 & 5865 Stearns Circle is a pair of newer shop/warehouse buildings on 1.2 acres lot with fenced yard space. With 6 overhead doors, large graveled yard and a central location less than a mile off of the highway, Stearns Circle provides an excellent opportunity for anyone looking for a shop/warehouse with generous yard space for storage of equipment, vehicles or materials.