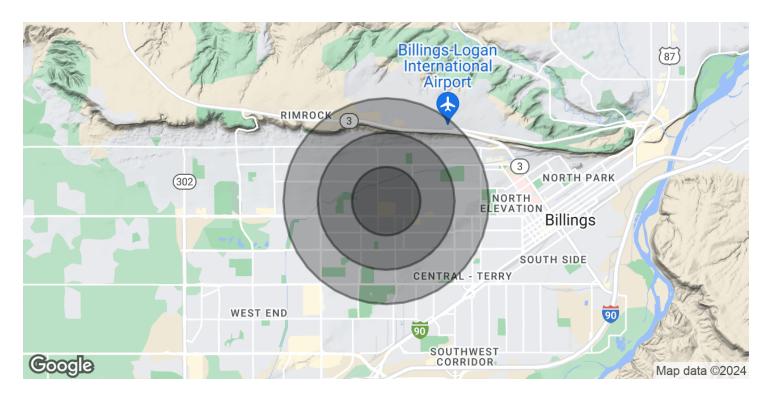

### 1597 AVENUE D, SUITE 6

1597 Avenue D, Suite 6 Billings, MT 59102

| POPULATION           | 0.5 MILES | 1 MILE | 1.5 MILES |
|----------------------|-----------|--------|-----------|
| Total Population     | 3,156     | 12,447 | 26,296    |
| Average Age          | 42.5      | 41.6   | 39.3      |
| Average Age (Male)   | 39.5      | 37.6   | 36.5      |
| Average Age (Female) | 44.9      | 43.8   | 41.1      |
| HOUSEHOLDS & INCOME  | 0.5 MILES | 1 MILE | 1.5 MILES |
| Total Households     | 1,709     | 6,251  | 12,522    |
| # of Persons per HH  | 1.8       | 2      | 2.1       |

\$90,901

\$236,249

\$79,589

\$234,607

\$87,254

\$239,262

Average HH Income

Average House Value

<sup>\*</sup> Demographic data derived from 2020 ACS - US Census