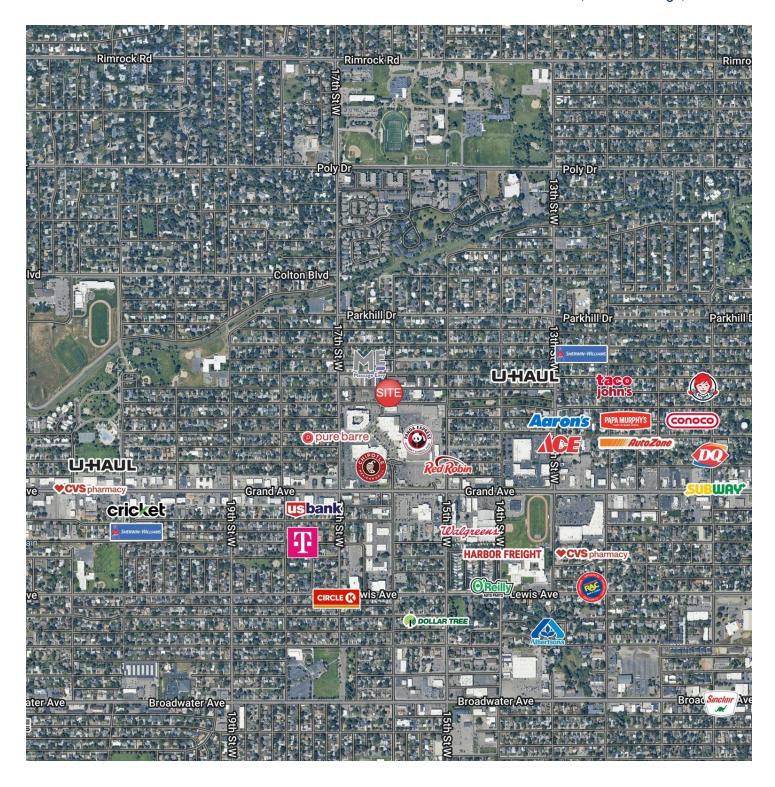

#### **LOCATION OVERVIEW**

1597 Ave D is a centrally located professional office building with Class A finishes. While these offices are currently occupied by a counseling center, offices are set up ideally for medical professionals, realtors, insurance agencies, accountants, financial services or any other professional services firm. Office building is conveniently located in Midtown Billings.