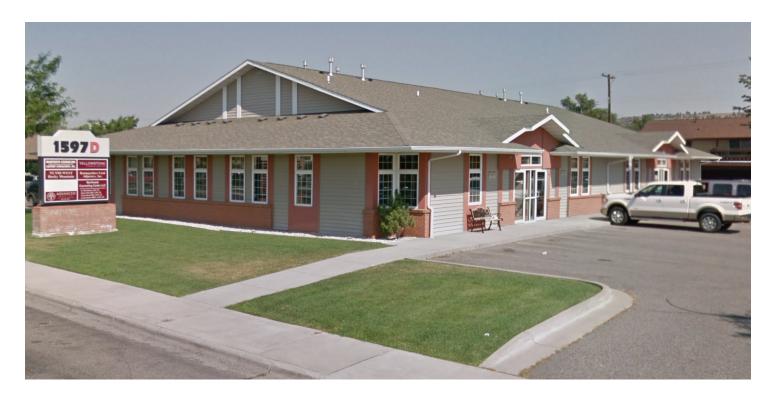

#### **PROPERTY OVERVIEW**

- \*1,040 SF class A professional office space for lease
- \*\$1,560/mo + utilities
- \*3 offices
- \*Reception area
- \*Kitchenette
- \*Conference room / open area
- \*Large pylon sign on Avenue D

#### **LOCATION OVERVIEW**

1597 Ave D is a centrally located professional office building with Class A finishes. While these offices are currently occupied by a counseling center, offices are set up ideally for medical professionals, realtors, insurance agencies, accountants, financial services or any other professional services firm. Office building is conveniently located in Midtown Billings.