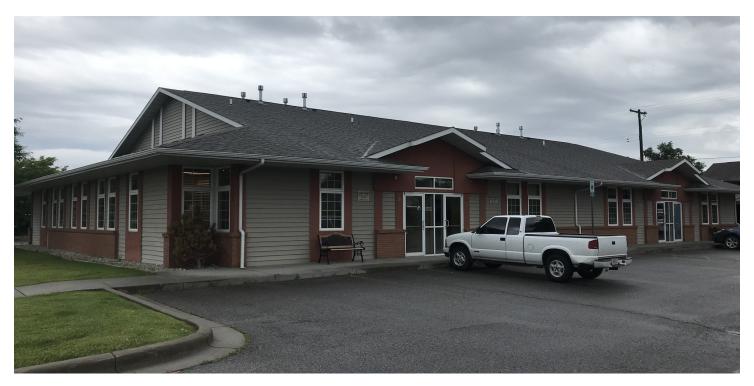

#### **PROPERTY OVERVIEW**

- \*1,040 SF class A professional office space for lease
- \*\$1,560/mo + utilities
- \*3 offices
- \*Reception area
- \*Kitchenette
- \*Conference room / open area
- \*Large pylon sign on Avenue D

#### **LOCATION OVERVIEW**

1597 Ave D is a centrally located professional office building with Class A finishes. While these offices are currently occupied by a counseling center, offices are set up ideally for medical professionals, realtors, insurance agencies, accountants, financial services or any other professional services firm. Office building is conveniently located in Midtown Billings.