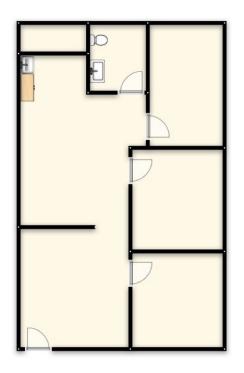

#### **PROPERTY OVERVIEW**

- \*1,040 SF class A professional office space for lease
- \*\$1,560/mo + utilities
- \*3 offices
- \*Reception area
- \*Kitchenette
- \*Conference room / open area
- \*Large pylon sign on Avenue D