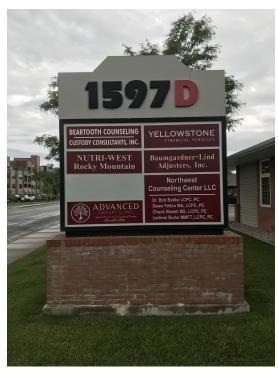

#### **PROPERTY OVERVIEW**

- \*1,040 SF class A professional office space for lease
- \*\$1,560/mo + utilities
- \*3 offices
- \*Reception area
- \*Kitchenette
- \*Conference room / open area
- \*Large pylon sign on Avenue D