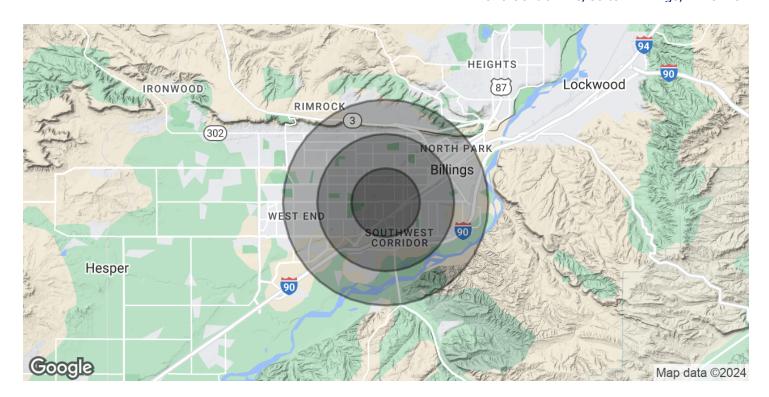

### 1010 CENTRAL AVE, SUITE 2

1010 Central Ave, Suite 2 Billings, MT 59102

| POPULATION           | 1 MILE    | 2 MILES   | 3 MILES   |
|----------------------|-----------|-----------|-----------|
| Total Population     | 10,756    | 37,857    | 60,399    |
| Average Age          | 36.1      | 37.1      | 38.4      |
| Average Age (Male)   | 34.3      | 34.7      | 36.1      |
| Average Age (Female) | 38.8      | 39.6      | 40.8      |
|                      |           |           |           |
| HOUSEHOLDS & INCOME  | 1 MILE    | 2 MILES   | 3 MILES   |
| Total Households     | 5,293     | 18,274    | 28,947    |
| # of Persons per HH  | 2         | 2.1       | 2.1       |
| Average HH Income    | \$55,932  | \$65,000  | \$66,631  |
| Average House Value  | \$175,649 | \$194,428 | \$208,806 |

<sup>\*</sup> Demographic data derived from 2020 ACS - US Census

Nathan Matelich, CCIM 406 781 6889