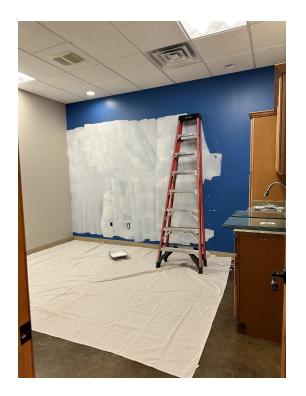

#### **LOCATION OVERVIEW**

This newly renovated suite includes multiple private offices, a reception area and great visibility from Central Avenue. The entire suite has been updated from front to back with quality finishes including a combination of luxury vinyl plank and stained concrete flooring, new cabinetry, paint, and an updated bathroom. This suite is ideal for any creative or medical office use, but it can also be configured to accommodate massage therapy, estheticians or other professional business ventures. This is a great opportunity to lease a turnkey property. Schedule your showing appointment today!