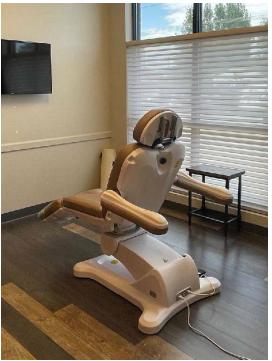

#### **PROPERTY OVERVIEW**

- \*1,200 SF of Office Space (Medical Grade)
- \*For Lease \$1,900/mo + Utilities
- \*Reception
- \*5 Offices
- \*Kitchenette
- \*Private Bathroom
- \*Excellent Retail Exposure
- \*\$16.00 NNN
- \*NNN Estimated at \$3.00/SF

#### **LOCATION OVERVIEW**

This newly renovated suite includes multiple private offices, a reception area and great visibility from Central Avenue. The entire suite has been updated from front to back with quality finishes including a combination of luxury vinyl plank and stained concrete flooring, new cabinetry, paint, and an updated bathroom. This suite is ideal for any creative or medical office use, but it can also be configured to accommodate massage therapy, estheticians or other professional business ventures. This is a great opportunity to lease a turnkey property. Schedule your showing appointment today!