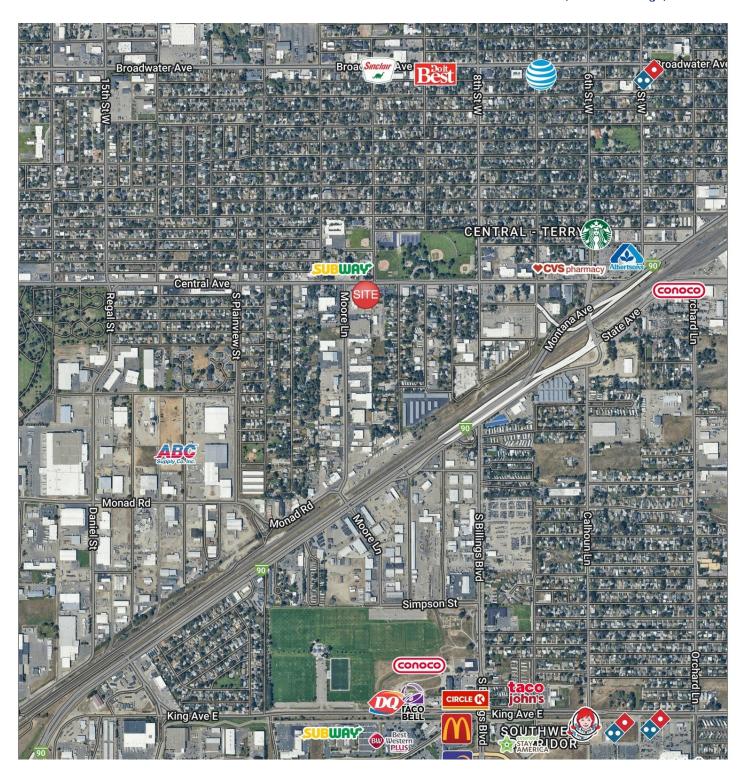

#### **LOCATION OVERVIEW**

This newly renovated suite includes multiple private offices, a reception area and great visibility from Central Avenue. The entire suite has been updated from front to back with quality finishes including a combination of luxury vinyl plank and stained concrete flooring, new cabinetry, paint, and an updated bathroom. This suite is ideal for any creative or medical office use, but it can also be configured to accommodate massage therapy, estheticians or other professional business ventures. This is a great opportunity to lease a turnkey property. Schedule your showing appointment today!