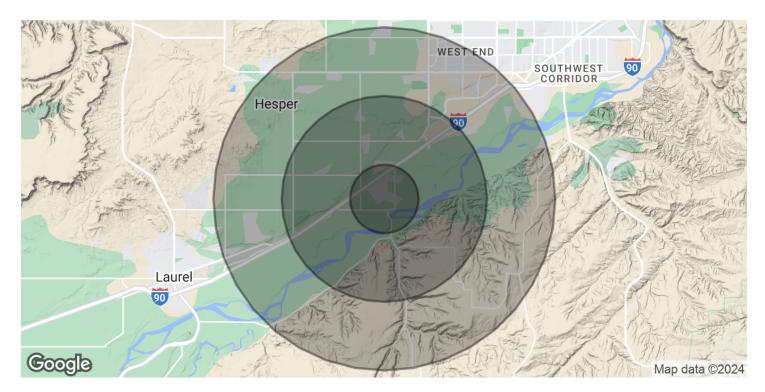

#### 9026 KAUTZMAN RD

9026 Kautzman Rd Billings, MT 59101

| POPULATION           | 1 MILE    | 3 MILES   | 5 MILES   |
|----------------------|-----------|-----------|-----------|
| Total Population     | 583       | 4,333     | 18,791    |
| Average Age          | 49.7      | 40.8      | 41.2      |
| Average Age (Male)   | 50.6      | 40.6      | 39.9      |
| Average Age (Female) | 45.9      | 39.6      | 41.3      |
| HOUSEHOLDS & INCOME  | 1 MILE    | 3 MILES   | 5 MILES   |
| Total Households     | 265       | 1,812     | 9,063     |
| # of Persons per HH  | 2.2       | 2.4       | 2.1       |
| Average HH Income    | \$103,390 | \$131,675 | \$94,846  |
| Average House Value  | \$311,440 | \$339,852 | \$289,976 |

\* Demographic data derived from 2020 ACS - US Census

Nathan Matelich, CCIM 406 781 6889 **Michael Speidel** 406 601 9695