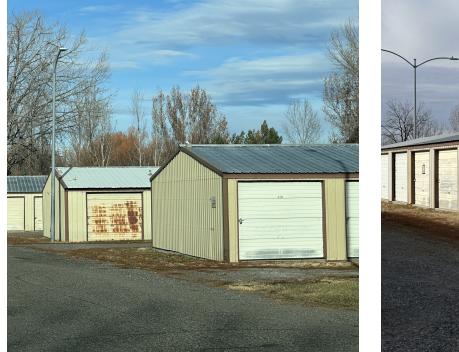

#### **PROPERTY OVERVIEW**

Mobile Home Park + Mini Storage Property for Sale 20 Acres of Land Well & Septic 30 Space Mobile Home Park – Lot Rent @ \$350/mo + \$50/mo for Water 70 Mini Storage Units – 10x10 (\$60/mo) and 10x20 (\$90/mo) 5,634 SF Shop + Carport + Covered Storage @ \$3,245/mo 1.3 Acre Fenced Yard @ \$1,500/mo Significant Upside Available to Buyer – Market Lot Rent is \$450/mo, Market Shop Rent is \$5,000/mo and Mini Storage is Only 30% Occupied Current NOI = \$221,796 Current Cap Rate = 7.8% Pro Forma NOI = \$320,976 Pro Forma Cap Rate = 11.3%

#### LISTING DESCRIPTION:

9026 Kautzman Rd boasts over 100 streams of income with 30 mobile home park spaces (lot rent only), 70 mini storage units, 1 large shop/warehouse and a fenced yard space. As a low maintenance investment, the best part about this property is that all of the mobile homes are owned by the tenants and the tenant in the large shop space is responsible for his own property maintenance. 9026 Kautzman Rd promises significant upside potential with mobile home lot rent currently \$100-\$150/mo below market, mini storage facilities only 30% occupied and the large shop space currently leased well below market. With a little bit of work, this property could be your cash-cow and perform at over a 10% cap rate.