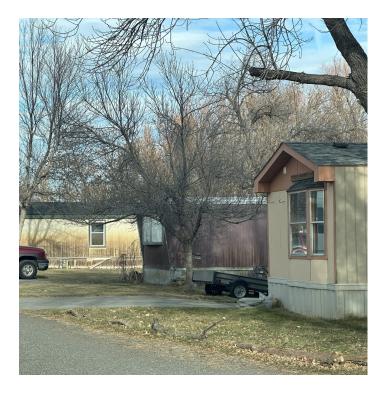

#### **PROPERTY OVERVIEW**

Mobile Home Park + Mini Storage Property for Sale 20 Acres of Land Well & Septic 30 Space Mobile Home Park – Lot Rent @ \$350/mo + \$50/mo for Water 70 Mini Storage Units – 10x10 (\$60/mo) and 10x20 (\$90/mo) 5,634 SF Shop + Carport + Covered Storage @ \$3,245/mo 1.3 Acre Fenced Yard @ \$1,500/mo Significant Upside Available to Buyer – Market Lot Rent is \$450/mo, Market Shop Rent is \$5,000/mo and Mini Storage is Only 30% Occupied Current NOI = \$221,796 Current Cap Rate = 7.8% Pro Forma NOI = \$320,976 Pro Forma Cap Rate = 11.3%

#### LISTING DESCRIPTION:

9026 Kautzman Rd boasts over 100 streams of income with 30 mobile home park spaces (lot rent only), 70 mini storage units, 1 large shop/warehouse and a fenced yard space. As a low maintenance investment, the best part about this property is that all of the mobile homes are owned by the tenants and the tenant in the large shop space is responsible for his own property maintenance. 9026 Kautzman Rd promises significant upside potential with mobile home lot rent currently \$100-\$150/mo below market, mini storage facilities only 30% occupied and the large shop space currently leased well below market. With a little bit of work, this property could be your cash-cow and perform at over a 10% cap rate.