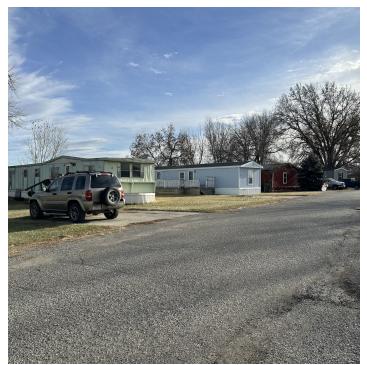

#### **PROPERTY OVERVIEW**

Mobile Home Park + Mini Storage Property for Sale 20 Acres of Land Well & Septic 30 Space Mobile Home Park – Lot Rent @ \$350/mo + \$50/mo for Water 70 Mini Storage Units – 10x10 (\$60/mo) and 10x20 (\$90/mo) 5,634 SF Shop + Carport + Covered Storage @ \$3,245/mo 1.3 Acre Fenced Yard @ \$1,500/mo Significant Upside Available to Buyer – Market Lot Rent is \$450/mo, Market Shop Rent is \$5,000/mo and Mini Storage is Only 30% Occupied Current NOI = \$221,796 Current Cap Rate = 7.8% Pro Forma NOI = \$320,976 Pro Forma Cap Rate = 11.3%

#### LISTING DESCRIPTION:

9026 Kautzman Rd boasts over 100 streams of income with 30 mobile home park spaces (lot rent only), 70 mini storage units, 1 large shop/warehouse and a fenced yard space. As a low maintenance investment, the best part about this property is that all of the mobile homes are owned by the tenants and the tenant in the large shop space is responsible for his own property maintenance. 9026 Kautzman Rd promises significant upside potential with mobile home lot rent currently \$100-\$150/mo below market, mini storage facilities only 30% occupied and the large shop space currently leased well below market. With a little bit of work, this property could be your cash-cow and perform at over a 10% cap rate.