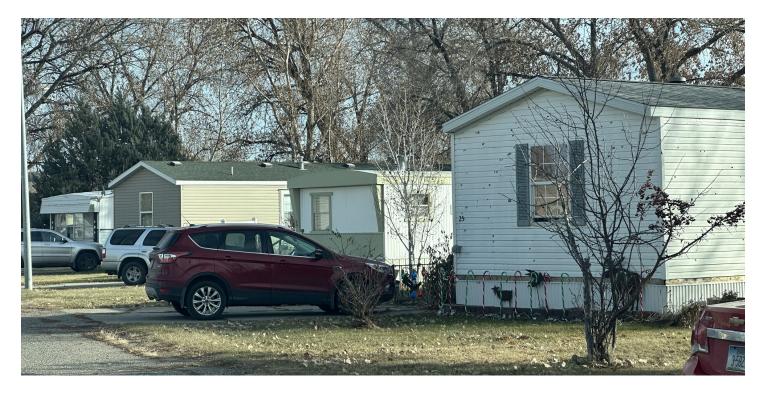

#### **PROPERTY OVERVIEW**

Mobile Home Park + Mini Storage Property for Sale 20 Acres of Land Well & Septic 30 Space Mobile Home Park – Lot Rent @ \$350/mo + \$50/mo for Water 70 Mini Storage Units – 10x10 (\$60/mo) and 10x20 (\$90/mo) 5,634 SF Shop + Carport + Covered Storage @ \$3,245/mo 1.3 Acre Fenced Yard @ \$1,500/mo Significant Upside Available to Buyer – Market Lot Rent is \$450/mo, Market Shop Rent is \$5,000/mo and Mini Storage is Only 30% Occupied Current NOI = \$221,796 Current Cap Rate = 7.8% Pro Forma NOI = \$320,976 Pro Forma Cap Rate = 11.3%

#### LISTING DESCRIPTION:

9026 Kautzman Rd boasts over 100 streams of income with 30 mobile home park spaces (lot rent only), 70 mini storage units, 1 large shop/warehouse and a fenced yard space. As a low maintenance investment, the best part about this property is that all of the mobile homes are owned by the tenants and the tenant in the large shop space is responsible for his own property maintenance. 9026 Kautzman Rd promises significant upside potential with mobile home lot rent currently \$100-\$150/mo below market, mini storage facilities only 30% occupied and the large shop space currently leased well below market. With a little bit of work, this property could be your cash-cow and perform at over a 10% cap rate.