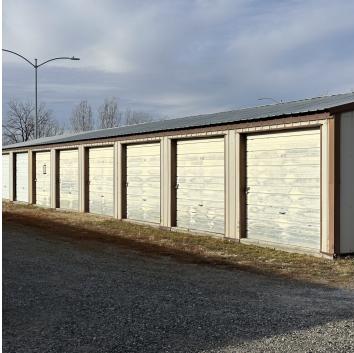

#### **PROPERTY OVERVIEW**

Mobile Home Park + Mini Storage Property for Sale 20 Acres of Land Well & Septic 30 Space Mobile Home Park – Lot Rent @ \$350/mo + \$50/mo for Water 70 Mini Storage Units – 10x10 (\$60/mo) and 10x20 (\$90/mo) 5,634 SF Shop + Carport + Covered Storage @ \$3,245/mo 1.3 Acre Fenced Yard @ \$1,500/mo Significant Upside Available to Buyer – Market Lot Rent is \$450/mo, Market Shop Rent is \$5,000/mo and Mini Storage is Only 30% Occupied Current NOI = \$221,796 Current Cap Rate = 7.8% Pro Forma NOI = \$320,976 Pro Forma Cap Rate = 11.3%

#### LISTING DESCRIPTION:

9026 Kautzman Rd boasts over 100 streams of income with 30 mobile home park spaces (lot rent only), 70 mini storage units, 1 large shop/warehouse and a fenced yard space. As a low maintenance investment, the best part about this property is that all of the mobile homes are owned by the tenants and the tenant in the large shop space is responsible for his own property maintenance. 9026 Kautzman Rd promises significant upside potential with mobile home lot rent currently \$100-\$150/mo below market, mini storage facilities only 30% occupied and the large shop space currently leased well below market. With a little bit of work, this property could be your cash-cow and perform at over a 10% cap rate.