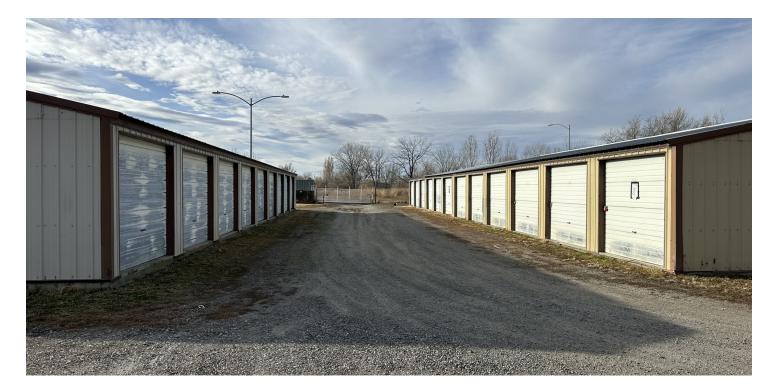

#### **PROPERTY OVERVIEW**

Mobile Home Park + Mini Storage Property for Sale 20 Acres of Land Well & Septic 30 Space Mobile Home Park – Lot Rent @ \$350/mo + \$50/mo for Water 70 Mini Storage Units – 10x10 (\$60/mo) and 10x20 (\$90/mo) 5,634 SF Shop + Carport + Covered Storage @ \$3,245/mo 1.3 Acre Fenced Yard @ \$1,500/mo Significant Upside Available to Buyer – Market Lot Rent is \$450/mo, Market Shop Rent is \$5,000/mo and Mini Storage is Only 30% Occupied Current NOI = \$221,796 Current Cap Rate = 7.8% Pro Forma NOI = \$320,976 Pro Forma Cap Rate = 11.3%

#### LISTING DESCRIPTION:

9026 Kautzman Rd boasts over 100 streams of income with 30 mobile home park spaces (lot rent only), 70 mini storage units, 1 large shop/warehouse and a fenced yard space. As a low maintenance investment, the best part about this property is that all of the mobile homes are owned by the tenants and the tenant in the large shop space is responsible for his own property maintenance. 9026 Kautzman Rd promises significant upside potential with mobile home lot rent currently \$100-\$150/mo below market, mini storage facilities only 30% occupied and the large shop space currently leased well below market. With a little bit of work, this property could be your cash-cow and perform at over a 10% cap rate.