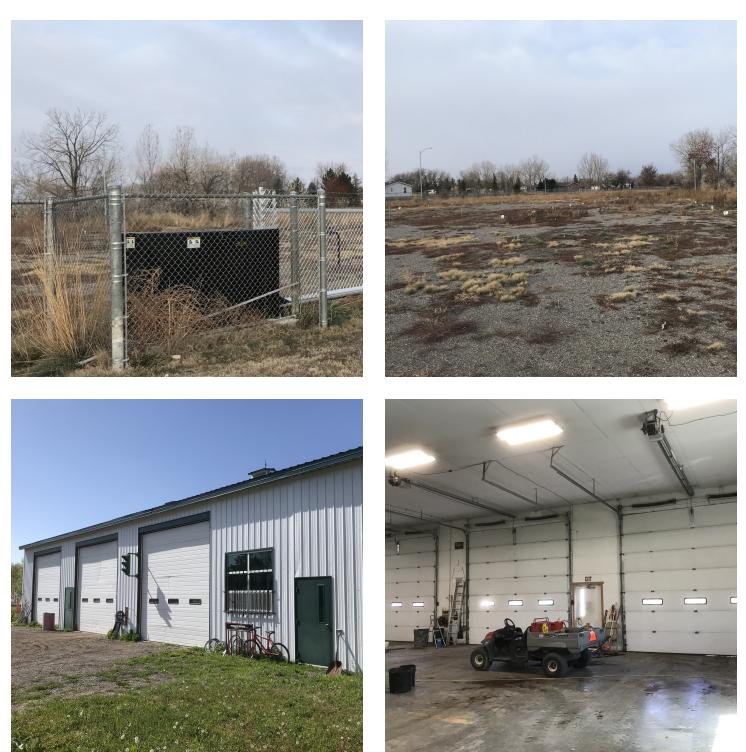

#### **PROPERTY OVERVIEW**

Mobile Home Park + Mini Storage Property for Sale 20 Acres of Land Well & Septic 30 Space Mobile Home Park – Lot Rent @ \$350/mo + \$50/mo for Water 70 Mini Storage Units – 10x10 (\$60/mo) and 10x20 (\$90/mo) 5,634 SF Shop + Carport + Covered Storage @ \$3,245/mo 1.3 Acre Fenced Yard @ \$1,500/mo Significant Upside Available to Buyer – Market Lot Rent is \$450/mo, Market Shop Rent is \$5,000/mo and Mini Storage is Only 30% Occupied Current NOI = \$221,796 Current Cap Rate = 7.8% Pro Forma NOI = \$320,976 Pro Forma Cap Rate = 11.3%

#### LISTING DESCRIPTION:

9026 Kautzman Rd boasts over 100 streams of income with 30 mobile home park spaces (lot rent only), 70 mini storage units, 1 large shop/warehouse and a fenced yard space. As a low maintenance investment, the best part about this property is that all of the mobile homes are owned by the tenants and the tenant in the large shop space is responsible for his own property maintenance. 9026 Kautzman Rd promises significant upside potential with mobile home lot rent currently \$100-\$150/mo below market, mini storage facilities only 30% occupied and the large shop space currently leased well below market. With a little bit of work, this property could be your cash-cow and perform at over a 10% cap rate.