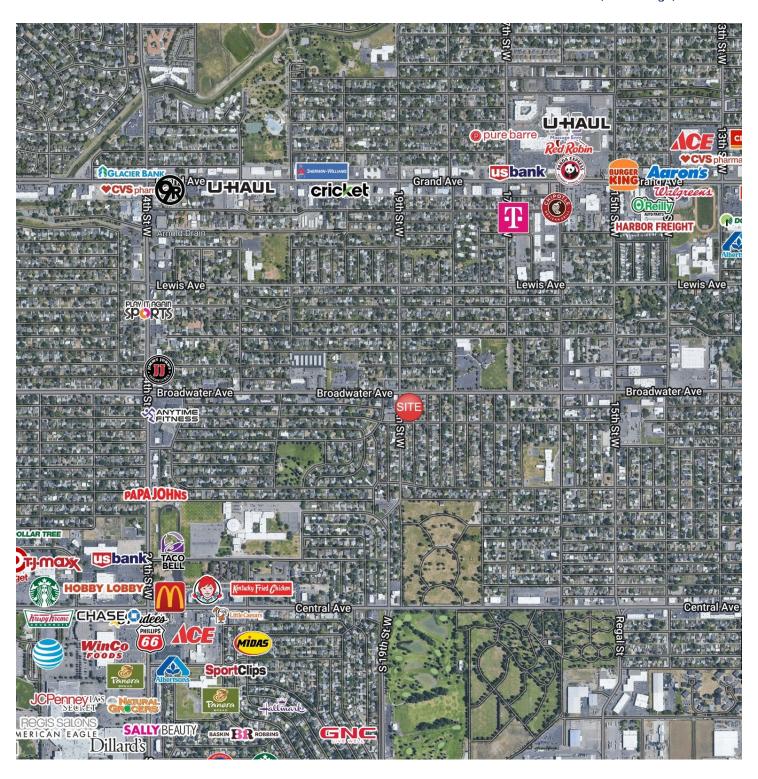

#### LOCATION OVERVIEW

1844 Broadwater Ave is a long standing retail center located in the heart of midtown with excellent retail exposure. Surrounded by a significant amount of housing, this is a perfect office space for any office user looking for a convenient location. This is the perfect space for financial planners, CPAs, insurance agents, real estate agents, architects, engineers or any other professional services firm. Enjoy a location that is easy to find by putting your logo on the large pylon sign on Broadwater. Co-tenants include Tanz & Things, Broadwater Mercantile, Advanced Appraisal Services & Cook Travel.