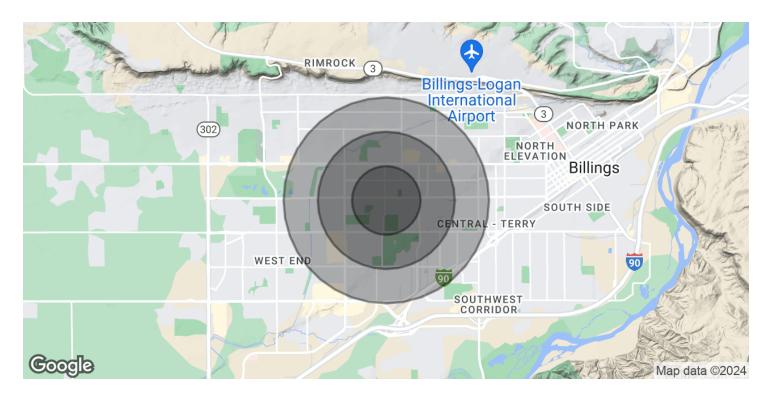

| POPULATION           | 0.5 MILES | 1 MILE    | 1.5 MILES |
|----------------------|-----------|-----------|-----------|
| Total Population     | 2,342     | 11,588    | 24,168    |
| Average Age          | 42.9      | 41.8      | 40.1      |
| Average Age (Male)   | 36.6      | 39.4      | 36.9      |
| Average Age (Female) | 46.4      | 43.4      | 42.5      |
| HOUSEHOLDS & INCOME  | 0.5 MILES | 1 MILE    | 1.5 MILES |
| Total Households     | 1,227     | 5,932     | 11,846    |
| # of Persons per HH  | 1.9       | 2         | 2         |
| Average HH Income    | \$49,665  | \$71,964  | \$73,605  |
| Average House Value  | \$193,265 | \$209,386 | \$216,086 |