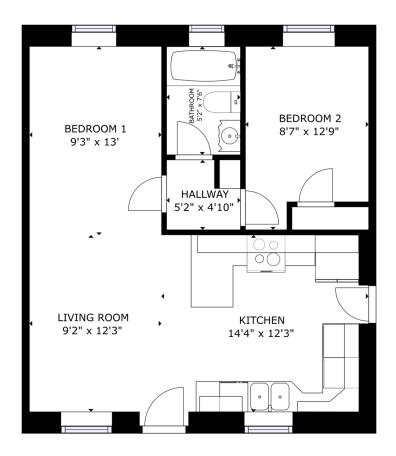

## APARTMENT

GROSS INTERNAL AREA FLOOR 1: 633 sq ft TOTAL: 633 sq ft IZES AND DIMENSIONS ARE APPROXIMATE, ACTUAL MA

Matterport

George Warmer, CCIM O: 406 855 8946 | C: 406 855 8946 george@cbcmontana.com

### **PROPERTY OVERVIEW**

Unique Opportunity! Attractive office building with basement apartment unit. Located conveniently near downtown on Grand Ave.

Main Floor 1,277 SF Second Floor Office 390 SF Basement Apartment +/- 600 SF (Currently Rented For \$895/Month) Basement Storage & Utility Room +/- 497 SF Total SF 2764 SF 7,000 SF Lot Main office: https://my.matterport.com/show/?m=PQfYdMFBX4L Basement: https://my.matterport.com/show/?m=vftZ7GA2e2k Basement apartment: https://my.matterport.com/show/?m=f7iGyJfqcn8