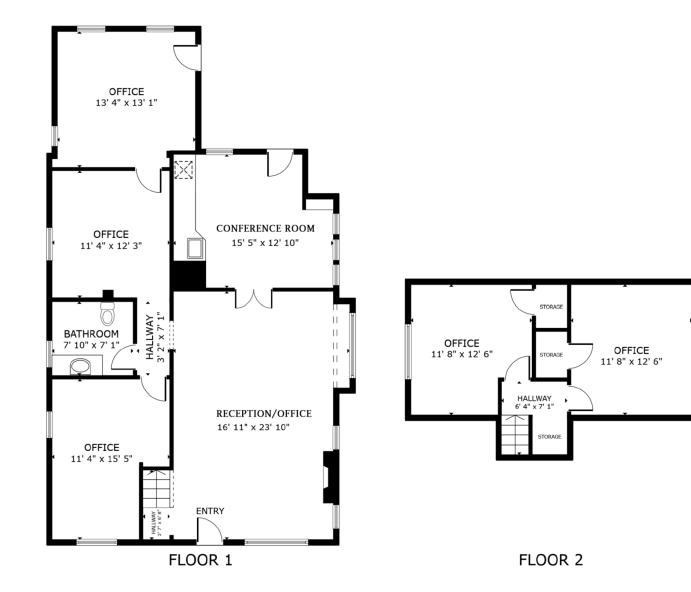

# 1ST & 2ND FLOORS

**George Warmer, CCIM** O: 406 855 8946 | C: 406 855 8946 george@cbcmontana.com

### **PROPERTY OVERVIEW**

Unique Opportunity! Attractive office building with basement apartment unit. Located conveniently near downtown on Grand Ave.

Main Floor 1,277 SF Second Floor Office 390 SF Basement Apartment +/- 600 SF (Currently Rented For \$895/Month) Basement Storage & Utility Room +/- 497 SF Total SF 2764 SF 7,000 SF Lot Main office: https://my.matterport.com/show/?m=PQfYdMFBX4L Basement: https://my.matterport.com/show/?m=vftZ7GA2e2k Basement apartment: https://my.matterport.com/show/?m=f7iGyJfqcn8