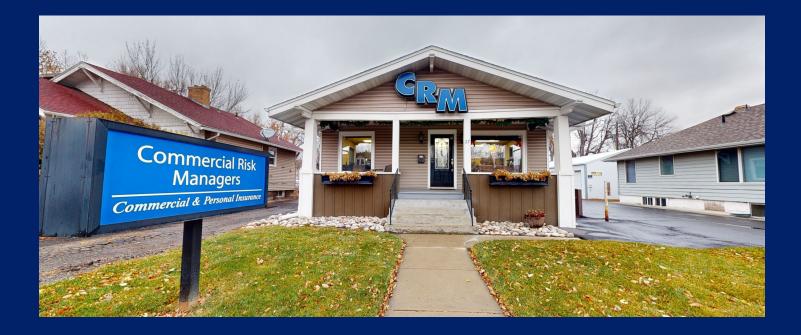

## SALE

## 27 GRAND AVE

Billings, MT 59101

### **OFFERING SUMMARY**

| Sale Price:    | \$393,000 |  |  |
|----------------|-----------|--|--|
| Building Size: | 2,764 SF  |  |  |
| Lot Size:      | 7,000 SF  |  |  |
| Price / SF:    | \$142.19  |  |  |
| Zoning:        | NC        |  |  |

### **PROPERTY OVERVIEW**

Unique Opportunity! Attractive office building with basement apartment unit. Located conveniently near downtown on Grand Ave.

Main Floor 1,277 SF Second Floor Office 390 SF Basement Apartment +/- 600 SF (Currently Rented For \$895/Month) Basement Storage & Utility Room +/- 497 SF Total SF 2764 SF 7,000 SF Lot Main office: https://my.matterport.com/show/?m=PQfYdMFBX4L Basement: https://my.matterport.com/show/?m=vftZ7GA2e2k Basement apartment: https://my.matterport.com/show/?m=f7iGyJfqcn8

### **PROPERTY HIGHLIGHTS**

- Off Street Parking Included
- Beautiful Interior.
- Illuminated Exterior Pylon Sign
- Move In Ready!

George Warmer, CCIM O: 406 855 8946 | C: 406 855 8946 george@cbcmontana.com