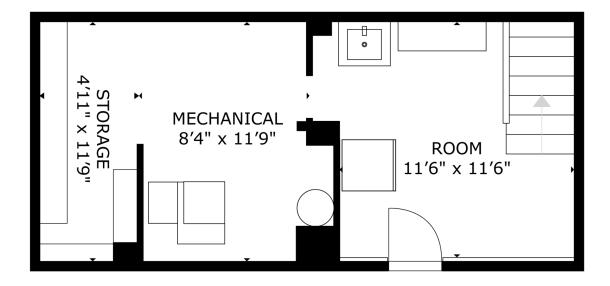

## MECHANICAL/STORAGE 27 GRAND AVE Billings, MT 59101

FLOOR 1

GROSS INTERNAL AREA TOTAL: 301 sq.ft

Matterport

George Warmer, CCIM O: 406 855 8946 | C: 406 855 8946 george@cbcmontana.com

### **PROPERTY OVERVIEW**

Unique Opportunity! Attractive office building with basement apartment unit. Located conveniently near downtown on Grand Ave.

Main Floor 1,277 SF Second Floor Office 390 SF Basement Apartment +/- 600 SF (Currently Rented For \$895/Month) Basement Storage & Utility Room +/- 497 SF Total SF 2764 SF 7,000 SF Lot Main office: https://my.matterport.com/show/?m=PQfYdMFBX4L Basement: https://my.matterport.com/show/?m=vftZ7GA2e2k Basement apartment: https://my.matterport.com/show/?m=f7iGyJfqcn8