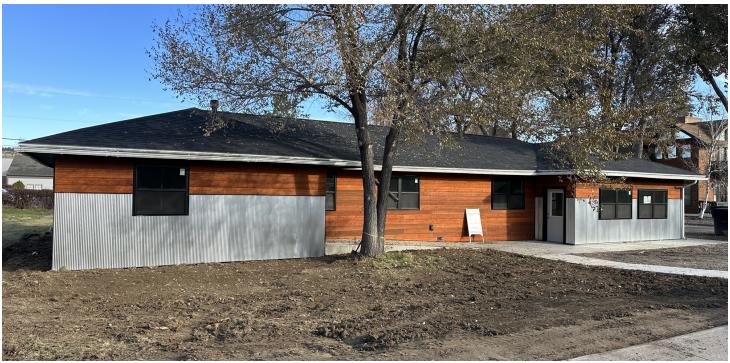

### **UPGRADES INCLUDE**

- · New Siding Natural Wood and Corrugated Metal
- New Windows
- · New Sidewalk Including ADA Ramp into the Building
- New Gutters
- New Plumbing
- New Electrical
- New HVAC
- New Paint
- New LVP Flooring
- New Interior Doors 36" Wide to Meet ADA Code
- New Bathrooms
- New Kitchenette
- · New LED Lighting
- New Low Voltage Cabling Run Throughout for Phone/Internet Wall Jacks

### LISTING OVERVIEW:

2331 Lewis is a Class A Office Building Redevelopment on the west end of Billings, MT with 100% new finishes on the inside and out. This newly renovated office building boasts large, comfortable offices and excellent space design to ensure that you are only paying for usable space. Conference room has the ability to be split to provide up to 6 private offices if a tenant does not need a large conference room. This office space would be ideal for accountants, attorney's, engineers, insurance agents, counselors, medical practitioners or any professional looking for attractive office space in a convenient west end location.