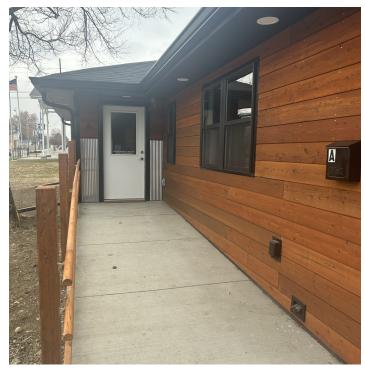

### **UPGRADES INCLUDE**

- · New Siding Natural Wood and Corrugated Metal
- New Windows
- · New Sidewalk Including ADA Ramp into the Building
- New Gutters
- New Plumbing
- New Electrical
- New HVAC
- New Paint
- New LVP Flooring
- New Interior Doors 36" Wide to Meet ADA Code
- New Bathrooms
- New Kitchenette
- · New LED Lighting
- New Low Voltage Cabling Run Throughout for Phone/Internet Wall Jacks

### LISTING OVERVIEW:

2331 Lewis is a Class A Office Building Redevelopment on the west end of Billings, MT with 100% new finishes on the inside and out. This newly renovated office building boasts large, comfortable offices and excellent space design to ensure that you are only paying for usable space. Conference room has the ability to be split to provide up to 6 private offices if a tenant does not need a large conference room. This office space would be ideal for accountants, attorney's, engineers, insurance agents, counselors, medical practitioners or any professional looking for attractive office space in a convenient west end location.