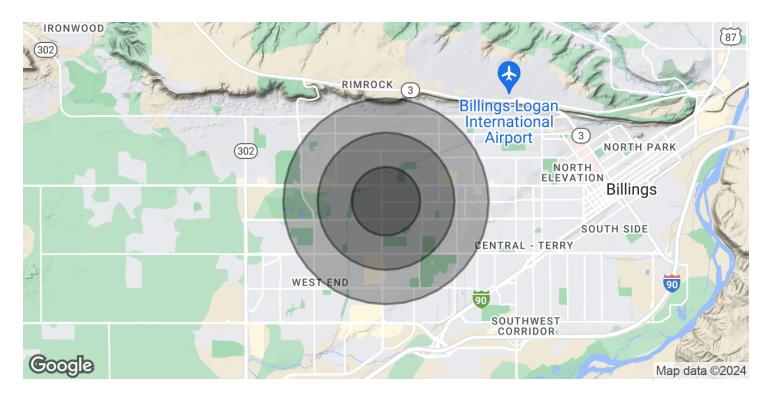

## 2331 LEWIS AVENUE

2331 Lewis Avenue Billings, MT 59102

| POPULATION           | 0.5 MILES | 1 MILE | 1.5 MILES |
|----------------------|-----------|--------|-----------|
| Total Population     | 3,035     | 10,879 | 24,288    |
| Average Age          | 41.1      | 43.7   | 43.6      |
| Average Age (Male)   | 38        | 39.8   | 40.7      |
| Average Age (Female) | 43.2      | 45.9   | 45.6      |
| HOUSEHOLDS & INCOME  | 0.5 MILES | 1 MILE | 1.5 MILES |

| HOUSEHOLDS & INCOME | 0.5 MILES | 1 MILE    | 1.5 MILES |
|---------------------|-----------|-----------|-----------|
| Total Households    | 1,457     | 5,314     | 11,817    |
| # of Persons per HH | 2.1       | 2         | 2.1       |
| Average HH Income   | \$85,556  | \$80,213  | \$79,860  |
| Average House Value | \$229,486 | \$233,875 | \$235,447 |

<sup>\*</sup> Demographic data derived from 2020 ACS - US Census

Nathan Matelich, CCIM 406 781 6889