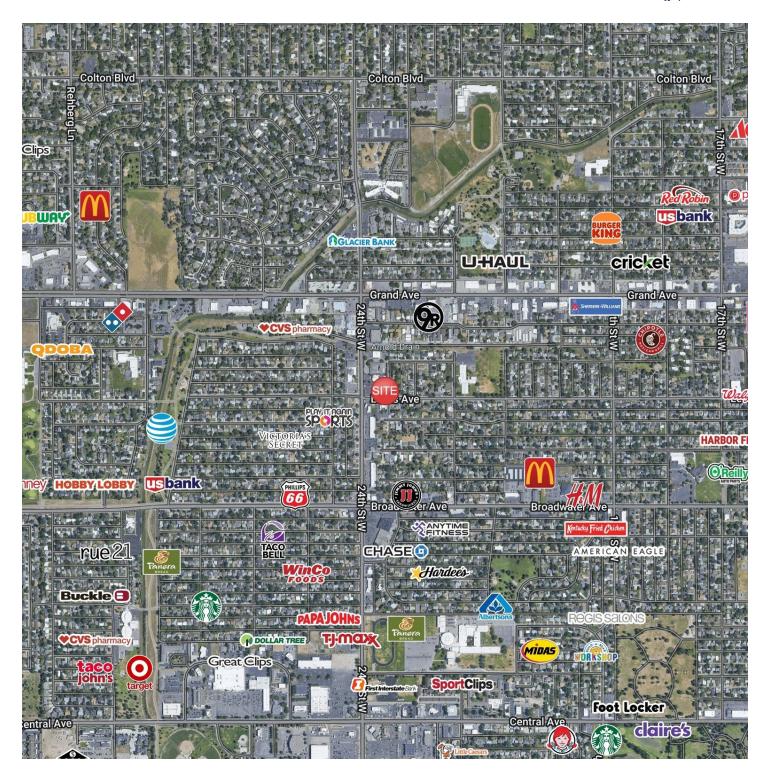

### LISTING OVERVIEW:

2331 Lewis is a Class A Office Building Redevelopment on the west end of Billings, MT with 100% new finishes on the inside and out. This newly renovated office building boasts large, comfortable offices and excellent space design to ensure that you are only paying for usable space. Conference room has the ability to be split to provide up to 6 private offices if a tenant does not need a large conference room. This office space would be ideal for accountants, attorney's, engineers, insurance agents, counselors, medical practitioners or any professional looking for attractive office space in a convenient west end location.