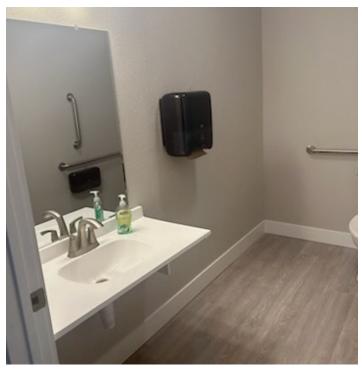

1 ADA Bathroom

1 Non-ADA Bathroom

Large Reception

Very Large Conference Room (Could be Split into 2 Offices)

Kitchenette

Printer/Storage Area/Break Room

Zoned Neighborhood Office

Ideal West End Location

### **UPGRADES INCLUDE**

- · New Siding Natural Wood and Corrugated Metal
- New Windows
- · New Sidewalk Including ADA Ramp into the Building
- New Gutters
- New Plumbing
- New Electrical
- New HVAC
- New Paint
- New LVP Flooring
- New Interior Doors 36" Wide to Meet ADA Code
- New Bathrooms
- New Kitchenette
- · New LED Lighting
- New Low Voltage Cabling Run Throughout for Phone/Internet Wall Jacks