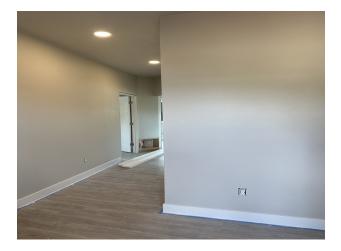

## **PROPERTY OVERVIEW**

1,550 SF in total Newly Renovated Office Building Can be Leased as 1 Large Space or 3 Separate Private Office Spaces Lease Rate from \$495 to \$2,950/mo + Utilities

4 Private Offices can be Leased together or Separately

1 ADA Bathroom

1 Non-ADA Bathroom

Large Reception

Very Large Conference Room (Could be Split into 2 Offices)

Kitchenette

Printer/Storage Area/Break Room

Zoned Neighborhood Office

Ideal West End Location

### LISTING OVERVIEW:

2331 Lewis is a Class A Office Building Redevelopment on the west end of Billings, MT with 100% new finishes on the inside and out. This newly renovated office building boasts large, comfortable offices and excellent space design to ensure that you are only paying for usable space. Conference room has the ability to be split to provide up to 6 private offices if a tenant does not need a large conference room. This office space would be ideal for accountants, attorney's, engineers, insurance agents, counselors, medical practitioners or any professional looking for attractive office space in a convenient west end location.