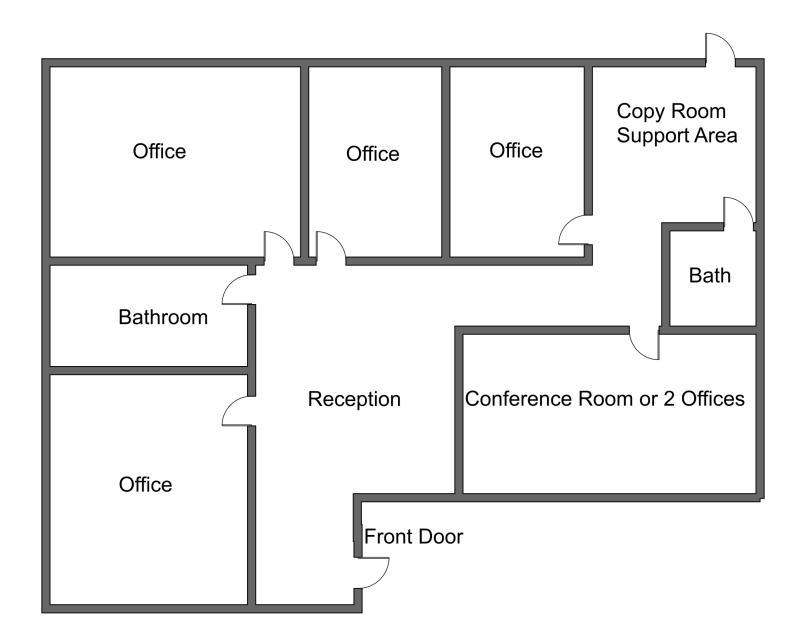

## **PROPERTY OVERVIEW**

1,550 SF in total Newly Renovated Office Building Can be Leased as 1 Large Space or 3 Separate Private Office Spaces Lease Rate from \$495 to \$2,950/mo + Utilities

4 Private Offices can be Leased together or Separately

1 ADA Bathroom

1 Non-ADA Bathroom

Large Reception

Very Large Conference Room (Could be Split into 2 Offices)

Kitchenette

Printer/Storage Area/Break Room

Zoned Neighborhood Office

Ideal West End Location

### LISTING OVERVIEW:

2331 Lewis is a Class A Office Building Redevelopment on the west end of Billings, MT with 100% new finishes on the inside and out. This newly renovated office building boasts large, comfortable offices and excellent space design to ensure that you are only paying for usable space. Conference room has the ability to be split to provide up to 6 private offices if a tenant does not need a large conference room. This office space would be ideal for accountants, attorney's, engineers, insurance agents, counselors, medical practitioners or any professional looking for attractive office space in a convenient west end location.