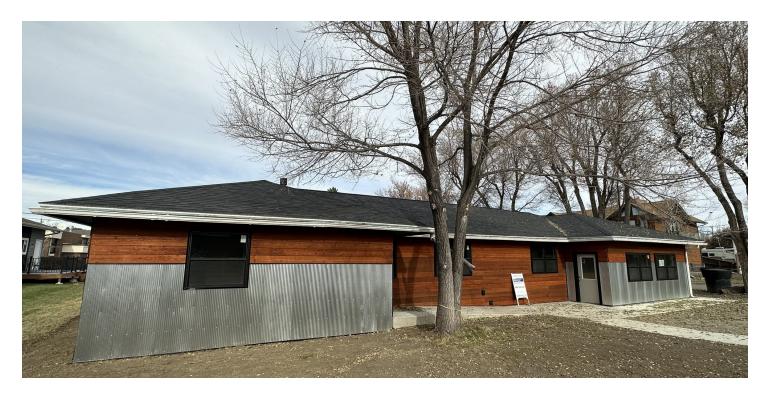

### **UPGRADES INCLUDE**

- · New Siding Natural Wood and Corrugated Metal
- New Windows
- · New Sidewalk Including ADA Ramp into the Building
- New Gutters
- New Plumbing
- New Electrical
- New HVAC
- New Paint
- New LVP Flooring
- New Interior Doors 36" Wide to Meet ADA Code
- New Bathrooms
- New Kitchenette
- · New LED Lighting
- New Low Voltage Cabling Run Throughout for Phone/Internet Wall Jacks

### LISTING OVERVIEW:

2331 Lewis is a Class A Office Building Redevelopment on the west end of Billings, MT with 100% new finishes on the inside and out. This newly renovated office building boasts large, comfortable offices and excellent space design to ensure that you are only paying for usable space. Conference room has the ability to be split to provide up to 6 private offices if a tenant does not need a large conference room. This office space would be ideal for accountants, attorney's, engineers, insurance agents, counselors, medical practitioners or any professional looking for attractive office space in a convenient west end location.