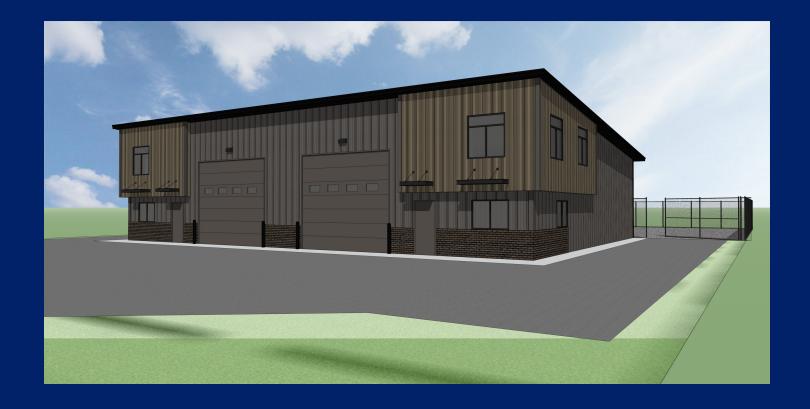

# FOR LEASE

# 704 WAGON TRL W

Billings, MT 59106



LEASE RATE

\$11.50 SF/yr



# FOR LEASE

### **704 WAGON TRL W**

Billings, MT 59106





### **OFFERING SUMMARY**

| Lease Rate:        | \$11.50 SF/yr (NNN) |
|--------------------|---------------------|
| Monthly Lease Rate | \$3,654.50          |
| Building Size      | 3,300 SF            |
| Year Built:        | 2024                |

### **PROPERTY OVERVIEW**

Office + Shops

### New Construction - Mid Spring 2024 Move In

2400 Main Floor with Office & Restroom/Shower 415 SF Nicely Finished Mezzanine with Cabinets & Sink 485 Sf Mezzanine Storage Space

Lease Rate \$11.50 PSF NNN (Base \$3,162.50 & NNN \$492)

### **PROPERTY HIGHLIGHTS**

- 14' Overhead Door
- · Walkin Door
- Fenced Rear Yard
- Restroom & Shower



# **PICTURES**

# 704 WAGON TRL W

Billings, MT 59106