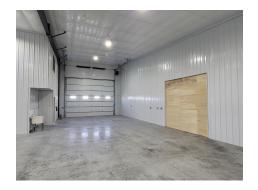

9106



LEASE RATE

\$11.50 SF/yr



# FOR LEASE

### **704 WAGON TRL W**

Billings, MT 59106





### **OFFERING SUMMARY**

| Lease Rate:        | \$11.50 SF/yr (NNN) |
|--------------------|---------------------|
| Monthly Lease Rate | \$3,654.50          |
| Building Size      | 3,300 SF            |
| Year Built:        | 2024                |

### **PROPERTY OVERVIEW**

Office + Shops

### New Construction - Mid Spring 2024 Move In

2400 Main Floor with Office & Restroom/Shower 415 SF Nicely Finished Mezzanine with Cabinets & Sink 485 Sf Mezzanine Storage Space

Lease Rate \$11.50 PSF NNN (Base \$3,162.50 & NNN \$492)

### **PROPERTY HIGHLIGHTS**

- 14' Overhead Door
- · Walkin Door
- Fenced Rear Yard
- Restroom & Shower



# **PICTURES**

# 704 WAGON TRL W

Billings, MT 59106





















# SITE PLAN

### **704 WAGON TRL W**

Billings, MT 59106





# FLOOR PLAN

## 704 WAGON TRL W

704 Wagon Trl W Billings, MT 59106



Main floor



George Warmer, CCIM

406 855 8946





## 704 WAGON TRL W

Billings, MT 59106





# DEMOGRAPHICS

## 704 WAGON TRL W

Billings, MT 59106



| POPULATION           | 1 MILE    | 5 MILES   | 10 MILES  |
|----------------------|-----------|-----------|-----------|
| Total Population     | 463       | 34,145    | 108,950   |
| Average Age          | 38.9      | 42.8      | 40        |
| Average Age (Male)   | 39.1      | 42.4      | 38.5      |
| Average Age (Female) | 36.4      | 42.8      | 41.4      |
| HOUSEHOLDS & INCOME  | 1 MILE    | 5 MILES   | 10 MILES  |
| Total Households     | 244       | 15,581    | 50,074    |
| # of Pe