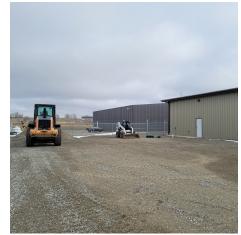

MT 59106



LEASE RATE

\$11.50 SF/yr



# FOR LEASE

### **704 WAGON TRL W**

Billings, MT 59106





### **OFFERING SUMMARY**

| Lease Rate:        | \$11.50 SF/yr (NNN) |
|--------------------|---------------------|
| Monthly Lease Rate | \$3,654.50          |
| Building Size      | 3,300 SF            |
| Year Built:        | 2024                |

### **PROPERTY OVERVIEW**

Office + Shops

### New Construction - Mid Spring 2024 Move In

2400 Main Floor with Office & Restroom/Shower 415 SF Nicely Finished Mezzanine with Cabinets & Sink 485 Sf Mezzanine Storage Space

Lease Rate \$11.50 PSF NNN (Base \$3,162.50 & NNN \$492)

### **PROPERTY HIGHLIGHTS**

- 14' Overhead Door
- · Walkin Door
- Fenced Rear Yard
- Restroom & Shower



# **PICTURES**

# 704 WAGON TRL W

Billings, MT 59106





















# SITE PLAN

### **704 WAGON TRL W**

Billings, MT 59106





# FLOOR PLAN

## 704 WAGON TRL W

704 Wagon Trl W Billings, MT 59106



Main floor



George Warmer, CCIM

406 855 8946





## 704 WAGON TRL W

Billings, MT 59106





# DEMOGRAPHICS

## 704 WAGON TRL W

Billings, MT 59106



| POPULATION           | 1 MILE    | 5 MILES   | 10 MILES  |
|----------------------|-----------|-----------|-----------|
| Total Population     | 463       | 34,145    | 108,950   |
| Average Age          | 38.9      | 42.8      | 40        |
| Average Age (Male)   | 39.1      | 42.4      | 38.5      |
| Average Age (Female) | 36.4      | 42.8      | 41.4      |
| HOUSEHOLDS & INCOME  | 1 MILE    | 5 MILES   | 10 MILES  |
| Total Households     | 244       | 15,581    | 50,074    |
| # o