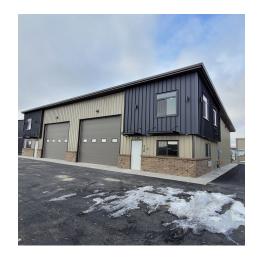

, MT 59106



LEASE RATE

\$11.50 SF/yr



# FOR LEASE

### **704 WAGON TRL W**

Billings, MT 59106





### **OFFERING SUMMARY**

| Lease Rate:        | \$11.50 SF/yr (NNN) |
|--------------------|---------------------|
| Monthly Lease Rate | \$3,654.50          |
| Building Size      | 3,300 SF            |
| Year Built:        | 2024                |

### **PROPERTY OVERVIEW**

Office + Shops

### New Construction - Mid Spring 2024 Move In

2400 Main Floor with Office & Restroom/Shower 415 SF Nicely Finished Mezzanine with Cabinets & Sink 485 Sf Mezzanine Storage Space

Lease Rate \$11.50 PSF NNN (Base \$3,162.50 & NNN \$492)

### **PROPERTY HIGHLIGHTS**

- 14' Overhead Door
- · Walkin Door
- Fenced Rear Yard
- Restroom & Shower



# **PICTURES**

# 704 WAGON TRL W

Billings, MT 59106





















# SITE PLAN

### **704 WAGON TRL W**

Billings, MT 59106





# FLOOR PLAN

## 704 WAGON TRL W

704 Wagon Trl W Billings, MT 59106



Main floor



George Warmer, CCIM

406 855 8946





## 704 WAGON TRL W

Billings, MT 59106





# DEMOGRAPHICS

## 704 WAGON TRL W

Billings, MT 59106



| POPULATION           | 1 MILE    | 5 MILES   | 10 MILES  |
|----------------------|-----------|-----------|-----------|
| Total Population     | 463       | 34,145    | 108,950   |
| Average Age          | 38.9      | 42.8      | 40        |
| Average Age (Male)   | 39.1      | 42.4      | 38.5      |
| Average Age (Female) | 36.4      | 42.8      | 41.4      |
| HOUSEHOLDS & INCOME  | 1 MILE    | 5 MILES   | 10 MILES  |
| Total Households     | 244       | 15,581    | 50,074    |
| #