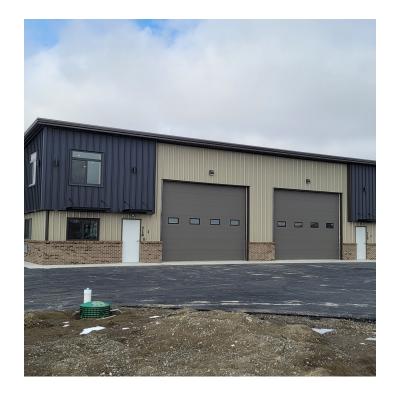

# FOR LEASE

# 704 WAGON TRL W

Billings, MT 59106



LEASE RATE

\$11.50 SF/yr



# FOR LEASE

### **704 WAGON TRL W**

Billings, MT 59106





### **OFFERING SUMMARY**

| Lease Rate:        | \$11.50 SF/yr (NNN) |
|--------------------|---------------------|
| Monthly Lease Rate | \$3,654.50          |
| Building Size      | 3,300 SF            |
| Year Built:        | 2024                |

### **PROPERTY OVERVIEW**

Office + Shops

### New Construction - Mid Spring 2024 Move In

2400 Main Floor with Office & Restroom/Shower 415 SF Nicely Finished Mezzanine with Cabinets & Sink 485 Sf Mezzanine Storage Space

Lease Rate \$11.50 PSF NNN (Base \$3,162.50 & NNN \$492)

### **PROPERTY HIGHLIGHTS**

- 14' Overhead Door
- · Walkin Door
- Fenced Rear Yard
- Restroom & Shower



# **PICTURES**

# 704 WAGON TRL W

Billings, MT 59106





















# SITE PLAN

### **704 WAGON TRL W**

Billings, MT 59106





# FLOOR PLAN

## 70