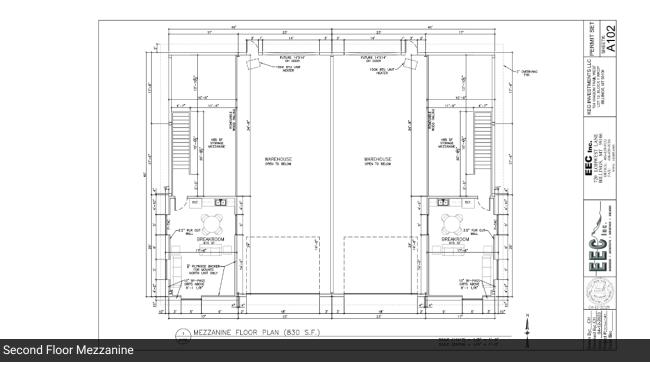

r (NNN) |
|--------------------|---------------------|
| Monthly Lease Rate | \$3,654.50          |
| Building Size      | 3,300 SF            |
| Year Built:        | 2024                |

### **PROPERTY OVERVIEW**

Office + Shops

### New Construction - Mid Spring 2024 Move In

2400 Main Floor with Office & Restroom/Shower 415 SF Nicely Finished Mezzanine with Cabinets & Sink 485 Sf Mezzanine Storage Space

Lease Rate \$11.50 PSF NNN (Base \$3,162.50 & NNN \$492)

### **PROPERTY HIGHLIGHTS**

- 14' Overhead Door
- · Walkin Door
- Fenced Rear Yard
- Restroom & Shower



# **PICTURES**

# 704 WAGON TRL W

Billings, MT 59106





















# SITE PLAN

### **704 WAGON TRL W**

Billings, MT 59106





# FLOOR PLAN

## 704 WAGON TRL W

704 Wagon Trl W Billings, MT 59106



Main floor



George Warmer, CCIM

406 855 8946





## 704 WAGON TRL W

Billings, MT 59106





# DEMOGRAPHICS

## 704 WAGON TRL W

Billings, MT 59106



| POPULATION           | 1 MILE    | 5 MILES   | 10 MILES  |
|----------------------|-----------|-----------|-----------|
| Total Population     | 463       | 34,145    | 108,950   |
| Average Age          | 38.9      | 42.8      | 40        |
| Average Age (Male)   | 39.1      | 42.4      | 38.5      |
| Average Age (Female) | 36.4      | 42.8      | 41.4      |
| HOUSEHOLDS & INCOME  | 1 MILE    | 5 MILES   | 10 MILES  |
| Total Households     | 244       | 15,581    | 50,074    |
| # of Persons per HH  | 1.9       | 2.2       | 2.2       |
| Average HH Income    | \$87,764  | \$109,816 | \$84,728  |
| Average House Value  | \$338,559 | \$328,156