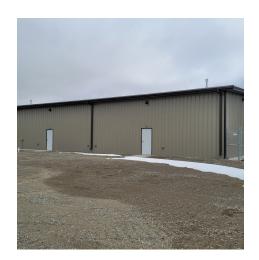

59106



LEASE RATE

\$11.50 SF/yr



# FOR LEASE

### **704 WAGON TRL W**

Billings, MT 59106





### **OFFERING SUMMARY**

| Lease Rate:        | \$11.50 SF/yr (NNN) |
|--------------------|---------------------|
| Monthly Lease Rate | \$3,654.50          |
| Building Size      | 3,300 SF            |
| Year Built:        | 2024                |

### **PROPERTY OVERVIEW**

Office + Shops

### New Construction - Mid Spring 2024 Move In

2400 Main Floor with Office & Restroom/Shower 415 SF Nicely Finished Mezzanine with Cabinets & Sink 485 Sf Mezzanine Storage Space

Lease Rate \$11.50 PSF NNN (Base \$3,162.50 & NNN \$492)

### **PROPERTY HIGHLIGHTS**

- 14' Overhead Door
- · Walkin Door
- Fenced Rear Yard
- Restroom & Shower



# **PICTURES**

# 704 WAGON TRL W

Billings, MT 59106





















# SITE PLAN

### **704 WAGON TRL W**

Billings, MT 59106





# FLOOR PLAN

## 704 WAGON TRL W

704 Wagon Trl W Billings, MT 59106



Main floor



George Warmer, CCIM

406 855 8946





## 704 WAGON TRL W

Billings, MT 59106





# DEMOGRAPHICS

## 704 WAGON TRL W

Billings, MT 59106



| POPULATION           | 1 MILE    | 5 MILES   | 10 MILES  |
|----------------------|-----------|-----------|-----------|
| Total Population     | 463       | 34,145    | 108,950   |
| Average Age          | 38.9      | 42.8      | 40        |
| Average Age (Male)   | 39.1      | 42.4      | 38.5      |
| Average Age (Female) | 36.4      | 42.8      | 41.4      |
| HOUSEHOLDS & INCOME  | 1 MILE    | 5 MILES   | 10 MILES  |
| Total Households     | 244       | 15,581    | 50,074    |
| # of