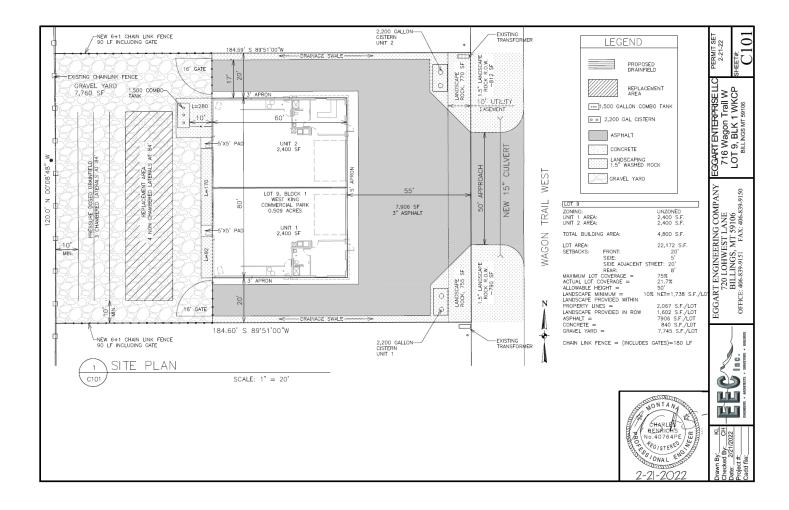

*

Billings, MT 59106





### **OFFERING SUMMARY**

| Lease Rate:        | \$11.50 SF/yr (NNN) |
|--------------------|---------------------|
| Monthly Lease Rate | \$3,654.50          |
| Building Size      | 3,300 SF            |
| Year Built:        | 2024                |

### **PROPERTY OVERVIEW**

Office + Shops

### New Construction - Mid Spring 2024 Move In

2400 Main Floor with Office & Restroom/Shower 415 SF Nicely Finished Mezzanine with Cabinets & Sink 485 Sf Mezzanine Storage Space

Lease Rate \$11.50 PSF NNN (Base \$3,162.50 & NNN \$492)

### **PROPERTY HIGHLIGHTS**

- 14' Overhead Door
- · Walkin Door
- Fenced Rear Yard
- Restroom & Shower



# **PICTURES**

# 704 WAGON TRL W

Billings, MT 59106





















# SITE PLAN

### **704 WAGON TRL W**

Billings, MT 59106





# FLOOR PLAN

## 704 WAGON TRL W

704 Wagon Trl W Billings, MT 59106



Main floor



George Warmer, CCIM

406 855 8946





## 704 WAGON TRL W

Billings, MT 59106





# DEMOGRAPHICS

## 704 WAGON TRL W

Billings, MT 59106



| POPULATION           | 1 MILE    | 5 MILES   | 10 MILES  |
|----------------------|-----------|-----------|-----------|
| Total Population     | 463       | 34,145    | 108,950   |
| Average Age          | 38.9      | 42.8      | 40        |
| Average Age (Male)   | 39.1      | 42.4      | 38.5      |
| Average Age (Female) | 36.4      | 42.8      | 41.4      |
| HOUSEHOLDS & INCOME  | 1 MILE    | 5 MILES   | 10 MILES  |
| Total Households     | 244       | 15,581    | 50,074    |
| # of Persons per HH  | 1.9       | 2.2       | 2.2       |
| Average HH Income