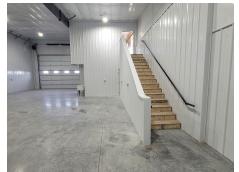

06



LEASE RATE

\$11.50 SF/yr



# FOR LEASE

### **704 WAGON TRL W**

Billings, MT 59106





### **OFFERING SUMMARY**

| Lease Rate:        | \$11.50 SF/yr (NNN) |
|--------------------|---------------------|
| Monthly Lease Rate | \$3,654.50          |
| Building Size      | 3,300 SF            |
| Year Built:        | 2024                |

### **PROPERTY OVERVIEW**

Office + Shops

### New Construction - Mid Spring 2024 Move In

2400 Main Floor with Office & Restroom/Shower 415 SF Nicely Finished Mezzanine with Cabinets & Sink 485 Sf Mezzanine Storage Space

Lease Rate \$11.50 PSF NNN (Base \$3,162.50 & NNN \$492)

### **PROPERTY HIGHLIGHTS**

- 14' Overhead Door
- · Walkin Door
- Fenced Rear Yard
- Restroom & Shower



# **PICTURES**

# 704 WAGON TRL W

Billings, MT 59106





















# SITE PLAN

### **704 WAGON TRL W**

Billings, MT 59106





# FLOOR PLAN

## 704 WAGON TRL W

704 Wagon Trl W Billings, MT 59106



Main floor



George Warmer, CCIM

406 855 8946





## 704 WAGON TRL W

Billings, MT 59106





# DEMOGRAPHICS

## 704 WAGON TRL W

Billings, MT 59106



| POPULATION           | 1 MILE    | 5 MILES   | 10 MILES  |
|----------------------|-----------|-----------|-----------|
| Total Population     | 463       | 34,145    | 108,950   |
| Average Age          | 38.9      | 42.8      | 40        |
| Average Age (Male)   | 39.1      | 42.4      | 38.5      |
| Average Age (Female) | 36.4      | 42.8      | 41.4      |
| HOUSEHOLDS & INCOME  | 1 MILE    | 5 MILES   | 10 MILES  |
| Total Households     | 244       | 15,581    | 50,074    |
| # of Pers