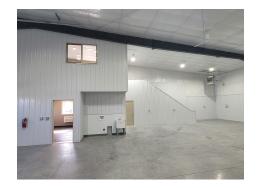

### **PROPERTY HIGHLIGHTS**

- 14' Overhead Door
- · Walkin Door
- Fenced Rear Yard
- Restroom & Shower

# **PICTURES**