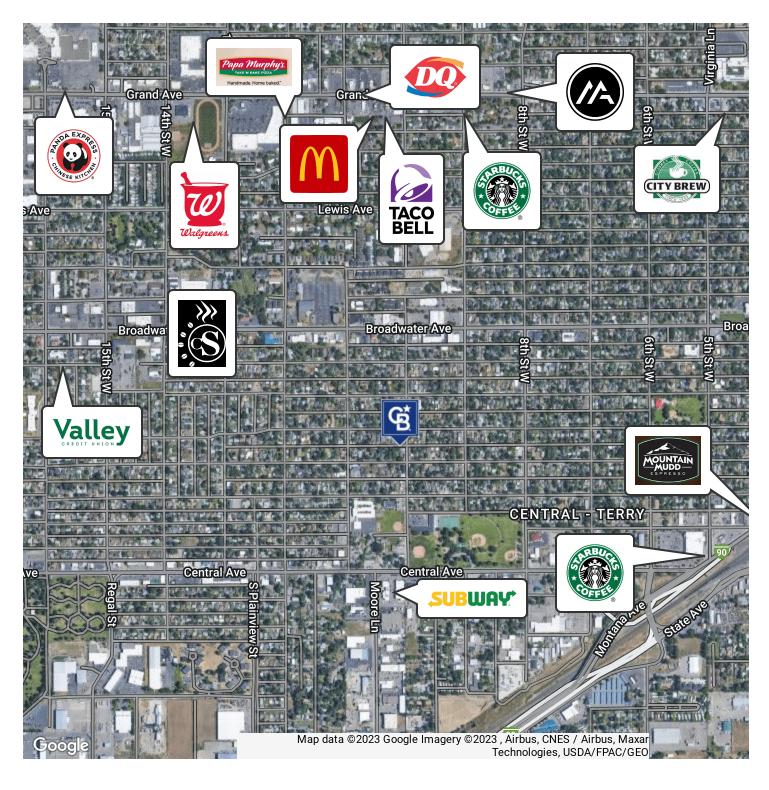

#### **PROPERTY HIGHLIGHTS**

- Flex Building For Lease \$2,000 Month
- Free High Speed Internet
- 10ft OH Door, room to add taller door with building height
- · Gas furnace
- Office
- Bathroom
- · Washer/ Dryer
- Key code door lock
- Extra parking in rear for Vans, Trailers
- · Tenant pays electric, gas, water
- · Centrally located
- N1 Zoning Neighborhood commercial, light uses ok.
- Quiet area.