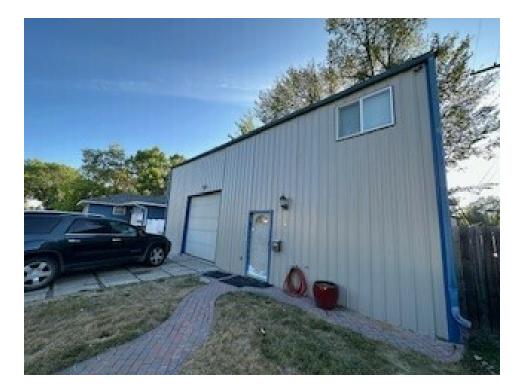

### **OFFERING SUMMARY**

LEASE

| Lease Rate:    | \$2,000.00 per month (MG) |
|----------------|---------------------------|
| Lot Size:      | 15,000 SF                 |
| Building Size: | 1,100 SF                  |

#### **PROPERTY HIGHLIGHTS**

- Flex Building For Lease \$2,000 Month
- Free High Speed Internet
- 10ft OH Door, room to add taller door with building height
- · Gas furnace
- Office
- Bathroom
- · Washer/ Dryer
- Key code door lock
- Extra parking in rear for Vans, Trailers
- · Tenant pays electric, gas, water
- · Centrally located
- N1 Zoning Neighborhood commercial, light uses ok.
- Quiet area.