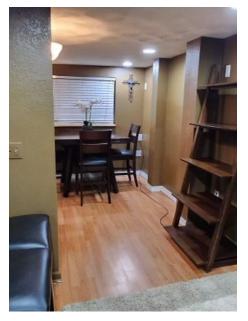

#### **PROPERTY HIGHLIGHTS**

- Flex Building For Lease \$2,000 Month
- Free High Speed Internet
- 10ft OH Door, room to add taller door with building height
- · Gas furnace
- Office
- Bathroom
- · Washer/ Dryer
- Key code door lock
- Extra parking in rear for Vans, Trailers
- · Tenant pays electric, gas, water
- · Centrally located
- N1 Zoning Neighborhood commercial, light uses ok.
- Quiet area.