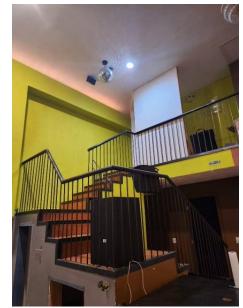

#### **PROPERTY HIGHLIGHTS**

- Flex Building For Lease \$2,000 Month
- Free High Speed Internet
- 10ft OH Door, room to add taller door with building height
- · Gas furnace
- Office
- Bathroom
- · Washer/ Dryer
- Key code door lock
- Extra parking in rear for Vans, Trailers
- · Tenant pays electric, gas, water
- · Centrally located
- N1 Zoning Neighborhood commercial, light uses ok.
- Quiet area.