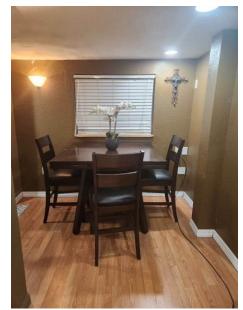

#### **PROPERTY HIGHLIGHTS**

- Flex Building For Lease \$2,000 Month
- Free High Speed Internet
- 10ft OH Door, room to add taller door with building height
- · Gas furnace
- Office
- Bathroom
- · Washer/ Dryer
- Key code door lock
- Extra parking in rear for Vans, Trailers
- · Tenant pays electric, gas, water
- · Centrally located
- N1 Zoning Neighborhood commercial, light uses ok.
- Quiet area.