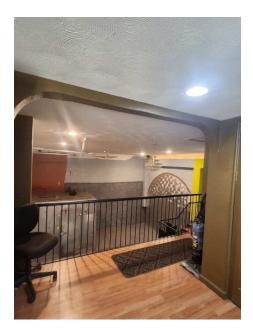

#### **PROPERTY HIGHLIGHTS**

- Flex Building For Lease \$2,000 Month
- Free High Speed Internet
- 10ft OH Door, room to add taller door with building height
- · Gas furnace
- Office
- Bathroom
- · Washer/ Dryer
- Key code door lock
- Extra parking in rear for Vans, Trailers
- · Tenant pays electric, gas, water
- · Centrally located
- N1 Zoning Neighborhood commercial, light uses ok.
- Quiet area.