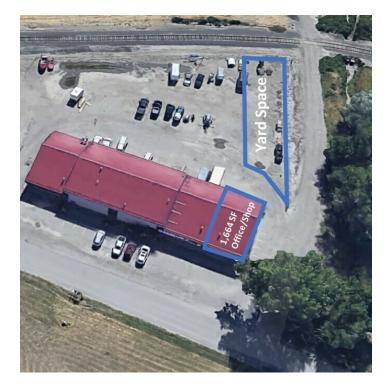

### **OFFERING SUMMARY**

| Lease Rate:    | \$9.50 SF/yr (NNN) |  |
|----------------|--------------------|--|
| Building Size: | 1,664 SF           |  |
| Zoning:        | Limited Commercial |  |

PROPERTY OVERVIEW OFFICE/SHOP FOR LEASE - Unit 6

1,664 SF Office/Shop Lease Rate: \$9.50 PSF NNN Monthly Rent \$1,5910.97 (Base Rent \$1,317.33 Nets \$193.64)

Matterport: https://my.matterport.com/show/?m=VkHp2nLzXoo

### **PROPERTY HIGHLIGHTS**

- 14' Overhead Door
- Well Lit
- Nicely Finished Offices with Restroom
- Shop includes Mezzanine for Extra Storage
- Outside Fenced Yard Space

George Warmer, CCIM O: 406 855 8946 | C: 406 855 8946 george@cbcmontana.com MT #RRE-RBS-LIC-14174