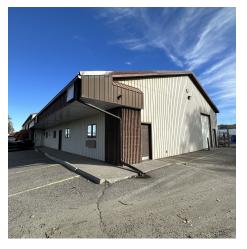

## 223 ERIE DR UNIT 6

Billings, MT 59101

LEASE RATE

LEASE

\$9.50 SF/yr

**George Warmer, CCIM** O: 406 855 8946 | C: 406 855 8946 george@cbcmontana.com MT #RRE-RBS-LIC-14174

## 223 ERIE DR

Billings, MT 59101

### **OFFERING SUMMARY**

| Lease Rate:    | \$9.50 SF/yr (NNN) |  |
|----------------|--------------------|--|
| Building Size: | 1,664 SF           |  |
| Zoning:        | Limited Commercial |  |

PROPERTY OVERVIEW OFFICE/SHOP FOR LEASE - Unit 6