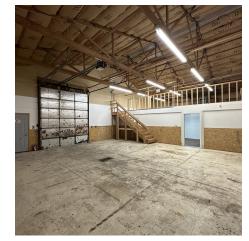

# PHOTOS

### **PROPERTY HIGHLIGHTS**

- 14' Overhead Door
- Well Lit
- Nicely Finished Offices with Restroom
- Shop includes Mezzanine for Extra Storage
- Outside Fenced Yard Space

George Warmer, CCIM O: 406 855 8946 | C: 406 855 8946 george@cbcmontana.com MT #RRE-RBS-LIC-14174