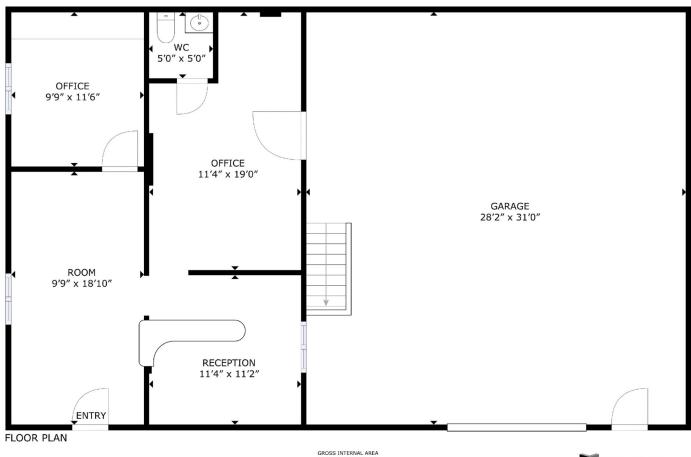

# FLOOR PLAN

GROSS INTERNAL AREA FLOOR PLAN: 657 Sq. ft EXCLUDED AREA: GARAGE: 860 Sq. ft SIZES AND DIMENSIONS ARE APPROXIMATE, ACTUAL MAY VARY.

Matterport

George Warmer, CCIM O: 406 855 8946 | C: 406 855 8946 george@cbcmontana.com MT #RRE-RBS-LIC-14174