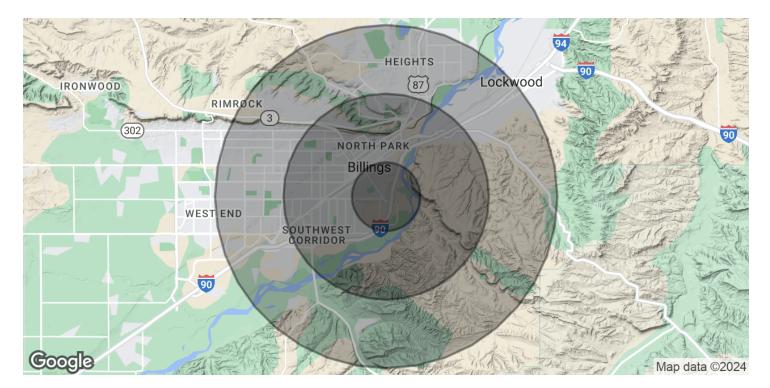

# DEMOGRAPHICS

## 223 ERIE DR

Billings, MT 59101

| POPULATION           | 1 MILE    | 3 MILES   | 5 MILES   |
|----------------------|-----------|-----------|-----------|
| Total Population     | 3,634     | 38,057    | 83,248    |
| Average Age          | 39.4      | 35.2      | 37.5      |
| Average Age (Male)   | 37.6      | 34        | 36.1      |
| Average Age (Female) | 42.3      | 37.2      | 39        |
| HOUSEHOLDS & INCOME  | 1 MILE    | 3 MILES   | 5 MILES   |
| Total Households     | 1,597     | 18,233    | 38,652    |
| # of Persons per HH  | 2.3       | 2.1       | 2.2       |
| Average HH Income    | \$43,967  | \$57,201  | \$68,137  |
| Average House Value  | \$139,402 | \$190,418 | \$210,476 |