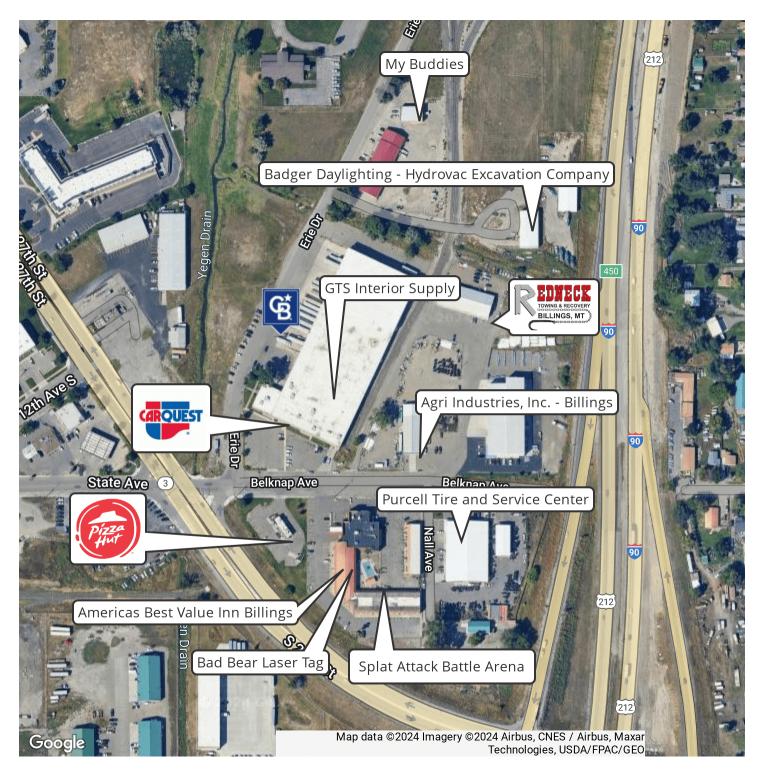

## MAP

### 223 ERIE DR

Billings, MT 59101

George Warmer, CCIM O: 406 855 8946 | C: 406 855 8946 george@cbcmontana.com MT #RRE-RBS-LIC-14174