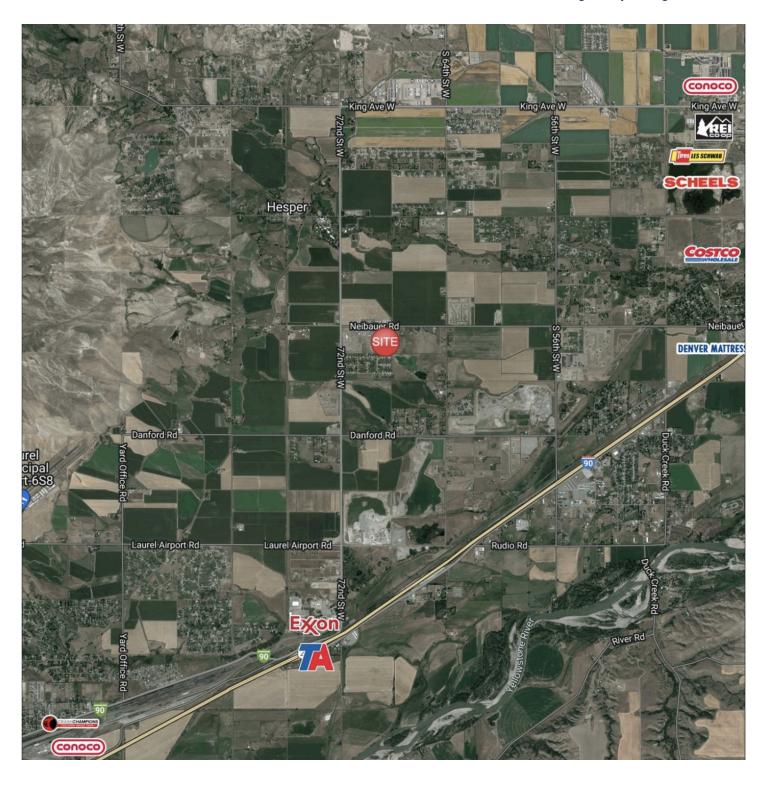

#### **LOCATION OVERVIEW**

6821 Cowgirl Way includes 0.53 AC land for lease adjacent to Billings West End premier shop spaces built in 2022. Property is entirely fenced to ensure maximum security.