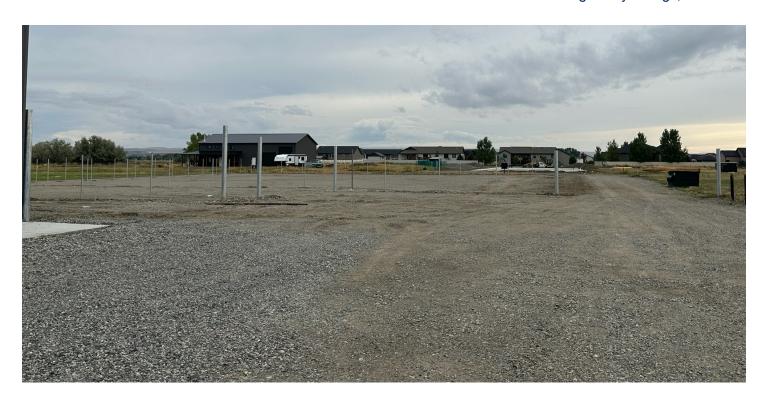

#### **PROPERTY OVERVIEW**

\*0.53 AC Land for Lease

\*\$1.000/mo

\*Leveled and Graveled

\*Fenced Lot

#### **LOCATION OVERVIEW**

6821 Cowgirl Way includes 0.53 AC land for lease adjacent to Billings West End premier shop spaces built in 2022. Property is entirely fenced to ensure maximum security.