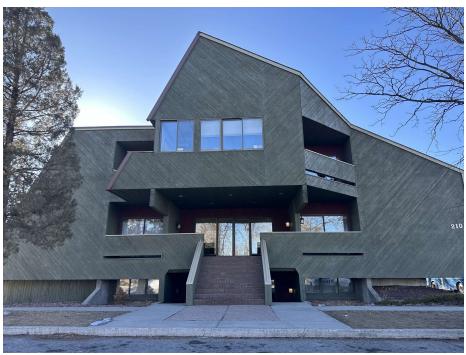

### **SOLAR PLAZA**

2108 Broadwater Ave, Ste 309, Billings, MT 59102

LEASE RATE \$621 per month
SIZE 461 sf

2108 Broadwater Ave, Ste 309, Billings, MT 59102

Lease Rate \$621.00 PER MONTH

#### **LOCATION OVERVIEW**

West End Billings landmark office complex with multiple separate office suites for lease ranging from 220 to 750 sf. Solar Plaza gets its name from the 180 original solar panels that are mounted on the south side of the building to provide ancillary heat during the winter months. Many recent improvements include HVAC, luxury vinyl plank flooring, LED lighting, updated restrooms and new paint. If you are looking for a quiet and professional space to work with private balconies, vaulted ceilings, great lighting, sky lights and tranquil garden areas, this is the right office complex for you! Owner is a licensed real estate agent in the State of Montana.