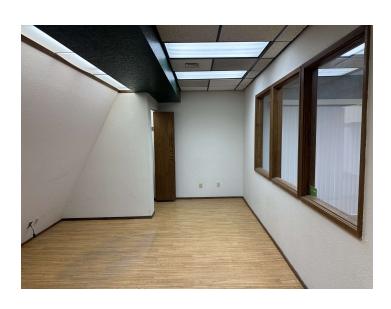

#### **PROPERTY OVERVIEW**

\*466 SF Office Space for Lease\*\$621/mo (Utilities & Internet Included)\*Single Office with Closet for Storage\*Private Balcony\*Large Reception Area\*Recently Renovated Common Area Restrooms\*Tons of Natural Lights from Windows

#### **LOCATION OVERVIEW**

West End Billings landmark office complex with multiple separate office suites for lease ranging from 220 to 750 sf. Solar Plaza gets its name from the 180 original solar panels that are mounted on the south side of the building to provide ancillary heat during the winter months. Many recent improvements include HVAC, luxury vinyl plank flooring, LED lighting, updated restrooms and new paint. If you are looking for a quiet and professional space to work with private balconies, vaulted ceilings, great lighting, sky lights and tranquil garden areas, this is the right office complex for you! Owner is a licensed real estate agent in the State of Montana.