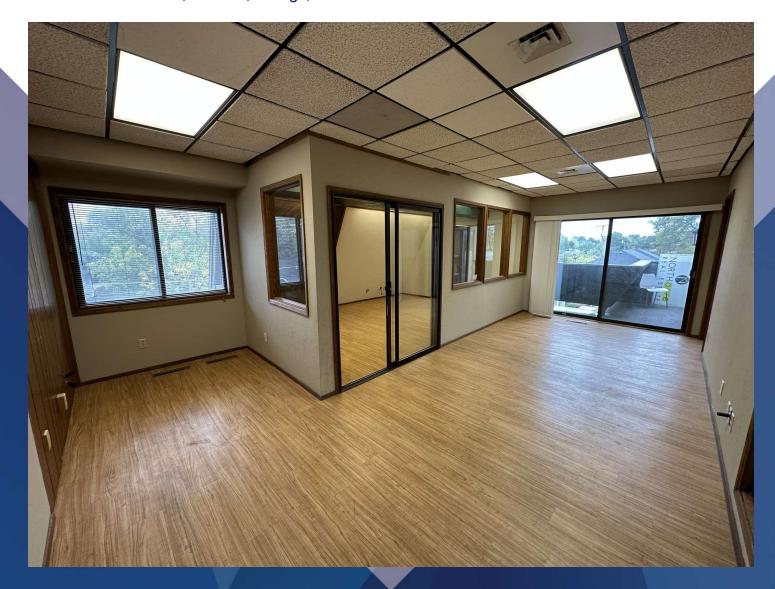

#### **PROPERTY OVERVIEW**

\*466 SF Office Space for Lease\*\$621/mo (Utilities & Internet Included)\*Single Office with Closet for Storage\*Private Balcony\*Large Reception Area\*Recently Renovated Common Area Restrooms\*Tons of Natural Lights from Windows

#### **LOCATION OVERVIEW**

West End Billings landmark office complex with multiple separate office suites for lease ranging from 220 to 750 sf. Solar Plaza gets its name from the 180 original solar panels that are mounted on the south side of the building to provide ancillary heat during the winter months. Many recent improvements include HVAC, luxury vinyl plank flooring, LED lighting, updated restrooms and new paint. If you are looking for a quiet and professional space to work with private balconies, vaulted ceilings, great lighting, sky lights and tranquil garden areas, this is the right office complex for you! Owner is a licensed real estate agent in the State of Montana.