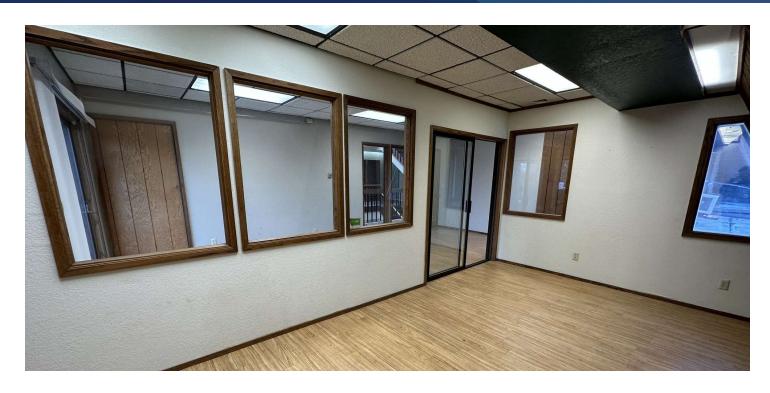

#### **PROPERTY OVERVIEW**

\*466 SF Office Space for Lease\*\$621/mo (Utilities & Internet Included)\*Single Office with Closet for Storage\*Private Balcony\*Large Reception Area\*Recently Renovated Common Area Restrooms\*Tons of Natural Lights from Windows

#### **LOCATION OVERVIEW**

West End Billings landmark office complex with multiple separate office suites for lease ranging from 220 to 750 sf. Solar Plaza gets its name from the 180 original solar panels that are mounted on the south side of the building to provide ancillary heat during the winter months. Many recent improvements include HVAC, luxury vinyl plank flooring, LED lighting, updated restrooms and new paint. If you are looking for a quiet and professional space to work with private balconies, vaulted ceilings, great lighting, sky lights and tranquil garden areas, this is the right office complex for you! Owner is a licensed real estate agent in the State of Montana.