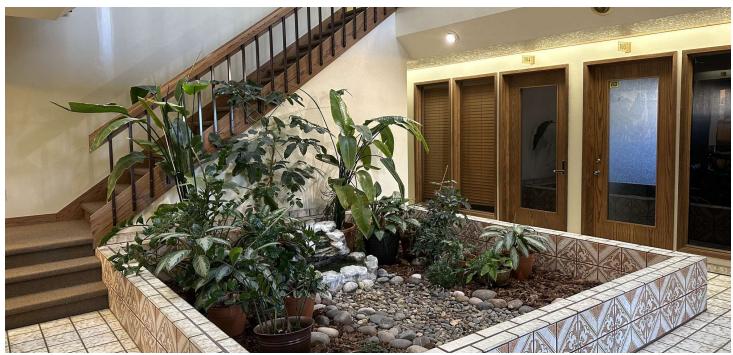

#### **PROPERTY OVERVIEW**

\*466 SF Office Space for Lease\*\$621/mo (Utilities & Internet Included)\*Single Office with Closet for Storage\*Private Balcony\*Large Reception Area\*Recently Renovated Common Area Restrooms\*Tons of Natural Lights from Windows

#### **LOCATION OVERVIEW**

West End Billings landmark office complex with multiple separate office suites for lease ranging from 220 to 750 sf. Solar Plaza gets its name from the 180 original solar panels that are mounted on the south side of the building to provide ancillary heat during the winter months. Many recent improvements include HVAC, luxury vinyl plank flooring, LED lighting, updated restrooms and new paint. If you are looking for a quiet and professional space to work with private balconies, vaulted ceilings, great lighting, sky lights and tranquil garden areas, this is the right office complex for you! Owner is a licensed real estate agent in the State of Montana.