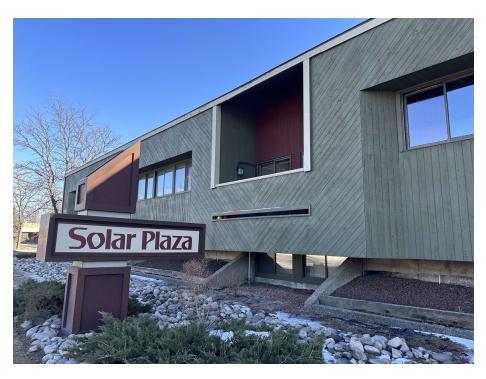

### **SOLAR PLAZA**

2108 Broadwater Ave, Ste 309, Billings, MT 59102

LEASE RATE \$621 per month
SIZE 461 sf

2108 Broadwater Ave, Ste 309, Billings, MT 59102

Lease Rate \$621.00 PER MONTH

#### **LOCATION OVERVIEW**

West End Billings landmark office complex with multiple separate office suites for lease ranging from 220 to 750 sf. Solar Plaza gets its name from the 180 original solar panels that are mounted on the south side of the building to provide ancillary heat during the winter months. Many recent improvements include HVAC, luxury vinyl plank flooring, LED lighting, updated restrooms and new paint. If you are looking for a quiet and professional space to work with private balconies, vaulted ceilings, great lighting, sky lights and tranquil garden areas, this is the right office complex for you! Owner is a licensed real estate agent in the State of Montana.