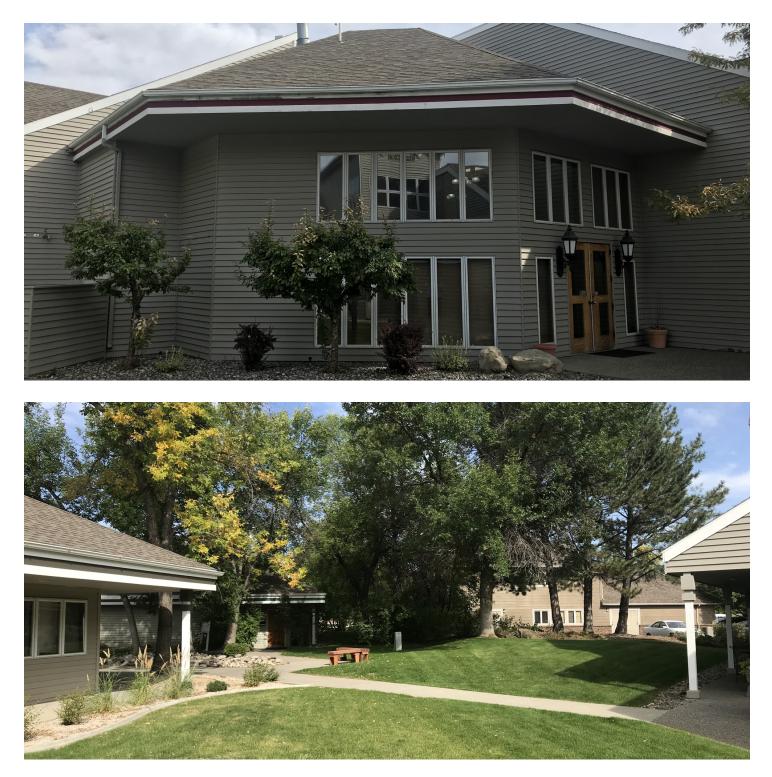

#### LOCATION OVERVIEW

2048 Overland is a professional office building conveniently located on the west end of Billings with easy highway access. Office building is moments away from Costco, shops and restaurants. Set up perfectly for any small business owner that needs a professional setting such a CPA, Lawyer, Financial Adviser, Engineer, Architect or other professional services firm.