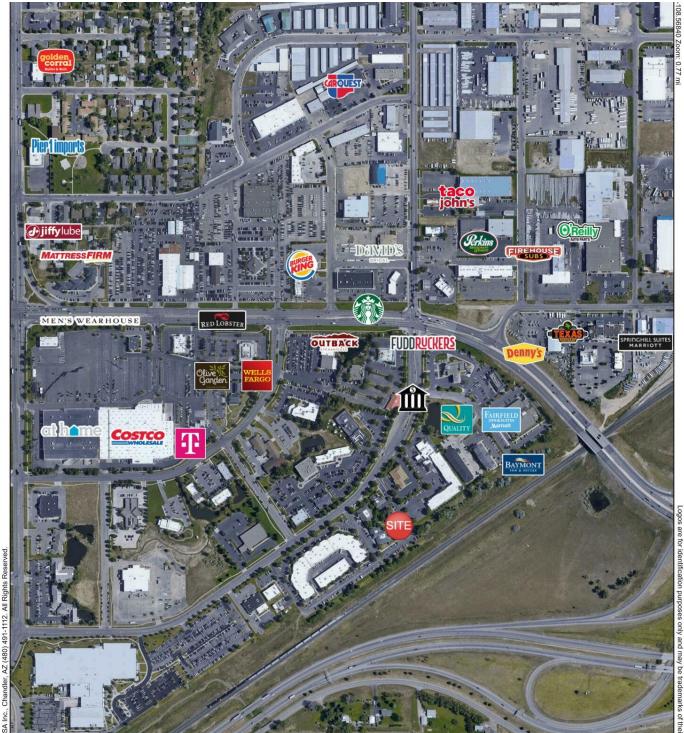

#### LOCATION OVERVIEW

2048 Overland is a professional office building conveniently located on the west end of Billings with easy highway access. Office building is moments away from Costco, shops and restaurants. Set up perfectly for any small business owner that needs a professional setting such a CPA, Lawyer, Financial Adviser, Engineer, Architect or other professional services firm.