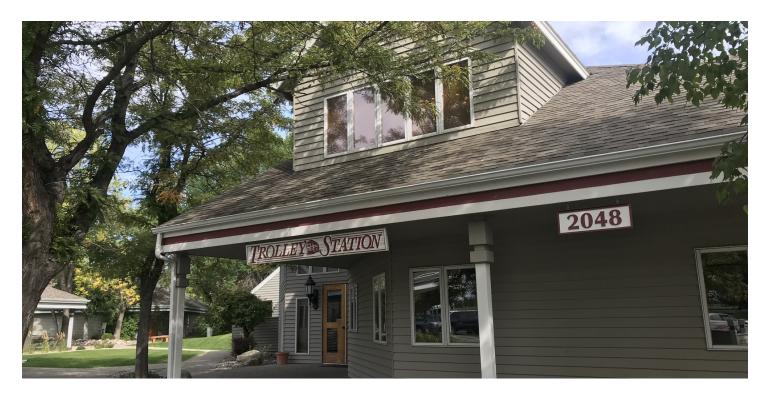

### 2048 OVERLAND AVE, SUITE 203

2048 Overland Ave, Suite 203 Billings, MT 59102

LEASE RATE

\$1,188.00 per month

ROLL

COLDWELL BANKER COMMERCIAL CBS

Nathan Matelich, CCIM 406 781 6889 Todd Sherman 406 570 8961

#### **PROPERTY OVERVIEW**

\*2048 Overland, Ste 203, Billings, MT \*891 SF Office for Lease \*1,188/mo (utilities included) \*Small Reception \*2 Large Offices \*Shared Conference Room \*Common Area Restrooms \*ADA Accessible with Elevator

#### LOCATION OVERVIEW

2048 Overland is a professional office building conveniently located on the west end of Billings with easy highway access. Office building is moments away from Costco, shops and restaurants. Set up perfectly for any small business owner that needs a professional setting such a CPA, Lawyer, Financial Adviser, Engineer, Architect or other professional services firm.