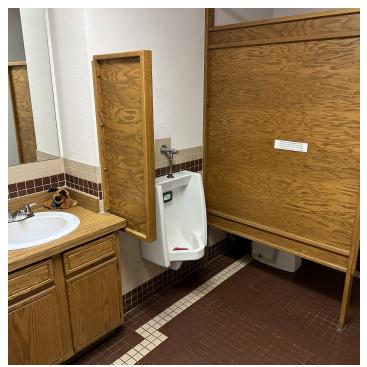

#### **PROPERTY OVERVIEW**

\*2048 Overland, Ste 203, Billings, MT \*891 SF Office for Lease \*1,188/mo (utilities included) \*Small Reception \*2 Large Offices \*Shared Conference Room \*Common Area Restrooms \*ADA Accessible with Elevator