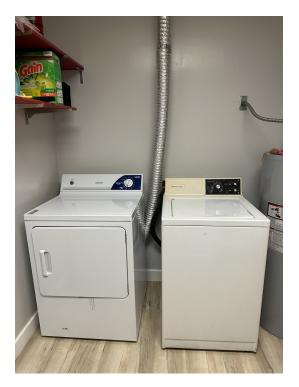

\*Laundry Room with Washer & Dryer

\*Large Pylon Sign on Broadwater

\*Excellent Retail Exposure with 20,000 Cars Per Day