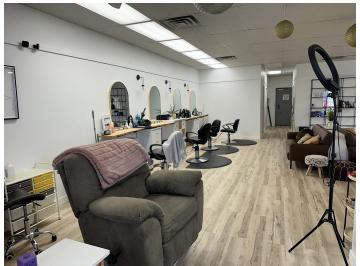

#### **PROPERTY OVERVIEW**

\*1,500 SF Salon Space or Barber Shop for Lease (Previously Cost Cutters)
\*\$1,750/mo + Utilities
\*High Traffic Midtown Retail Center
\*Plug & Play Salon Layout Including 6 Haircutting Stations & 2 Hair Washing Sinks
\*Restroom
\*Storage Room
\*Manager's Office

\*Laundry Room with Washer & Dryer

\*Large Pylon Sign on Broadwater

\*Excellent Retail Exposure with 20,000 Cars Per Day