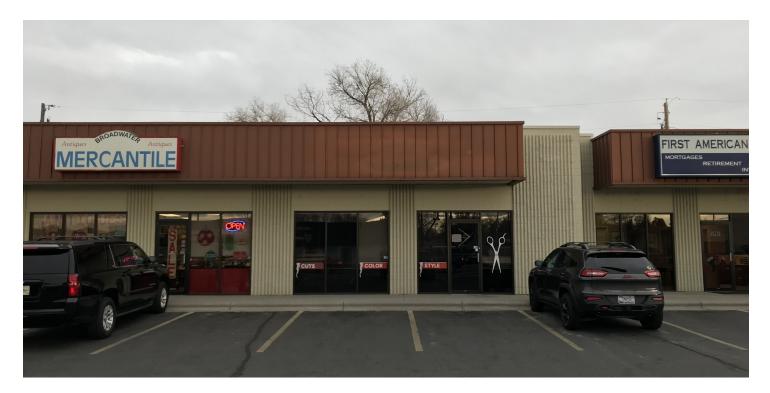

#### **PROPERTY OVERVIEW**

\*1,500 SF Salon Space or Barber Shop for Lease (Previously Cost Cutters)
\*\$1,750/mo + Utilities
\*High Traffic Midtown Retail Center
\*Plug & Play Salon Layout Including 6 Haircutting Stations & 2 Hair Washing Sinks
\*Restroom
\*Storage Room
\*Manager's Office