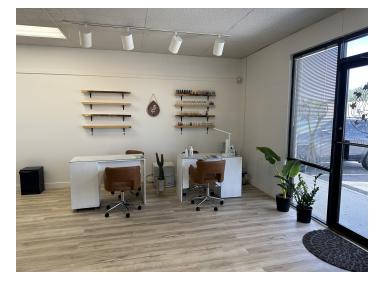

#### **PROPERTY OVERVIEW**

\*1,500 SF Salon Space or Barber Shop for Lease (Previously Cost Cutters)
\*\$1,750/mo + Utilities
\*High Traffic Midtown Retail Center
\*Plug & Play Salon Layout Including 6 Haircutting Stations & 2 Hair Washing Sinks
\*Restroom
\*Storage Room
\*Manager's Office

\*Laundry Room with Washer & Dryer

\*Large Pylon Sign on Broadwater

\*Excellent Retail Exposure with 20,000 Cars Per Day