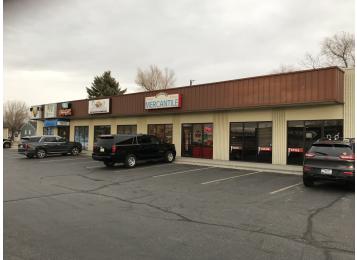

#### LOCATION OVERVIEW

1844 Broadwater Ave is a long standing retail center located in the heart of midtown with excellent retail exposure. Surrounded by a significant amount of housing, this is a perfect retail space for any Salon or Barber shop looking to cash in on local clientele & convenient location. Enjoy a location that is easy to find by putting your logo on the large pylon sign on Broadwater. Co-tenants include Tanz & Things, Broadwater Mercantile, Advanced Appraisal Services, Cook Travel & First American Trust.