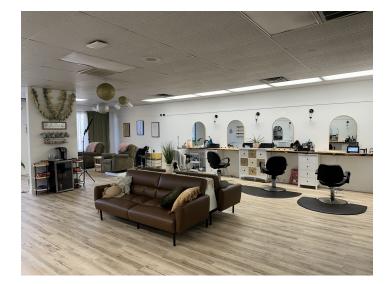

#### **PROPERTY OVERVIEW**

\*1,500 SF Salon Space or Barber Shop for Lease (Previously Cost Cutters)
\*\$1,750/mo + Utilities
\*High Traffic Midtown Retail Center
\*Plug & Play Salon Layout Including 6 Haircutting Stations & 2 Hair Washing Sinks
\*Restroom
\*Storage Room
\*Manager's Office