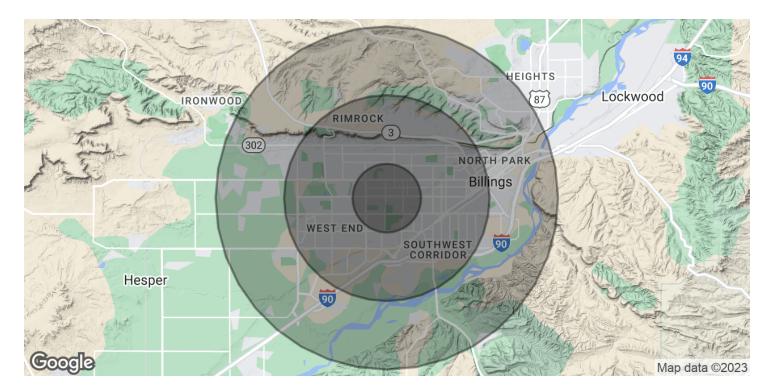

#### 1844 BROADWATER AVE, #6

1844 Broadwater Ave, #6 Billings, MT 59102

| POPULATION           | 1 MILE    | 3 MILES   | 5 MILES   |
|----------------------|-----------|-----------|-----------|
| Total Population     | 11,601    | 68,210    | 93,750    |
| Average Age          | 41.8      | 39.4      | 39.4      |
| Average Age (Male)   | 39.4      | 37.5      | 37.9      |
| Average Age (Female) | 43.3      | 41.3      | 40.9      |
| HOUSEHOLDS & INCOME  | 1 MILE    | 3 MILES   | 5 MILES   |
| Total Households     | 5,939     | 32,680    | 44,110    |
| # of Persons per HH  | 2         | 2.1       | 2.1       |
| Average HH Income    | \$71,992  | \$72,147  | \$77,904  |
| Average House Value  | \$209,433 | \$221,200 | \$239,432 |