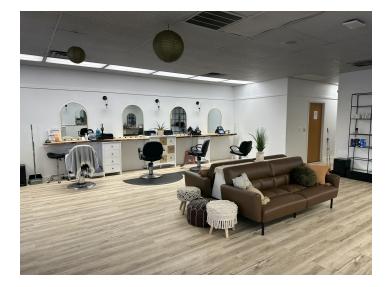

#### **PROPERTY OVERVIEW**

\*1,500 SF Salon Space or Barber Shop for Lease (Previously Cost Cutters)
\*\$1,750/mo + Utilities
\*High Traffic Midtown Retail Center
\*Plug & Play Salon Layout Including 6 Haircutting Stations & 2 Hair Washing Sinks
\*Restroom
\*Storage Room
\*Manager's Office

\*Laundry Room with Washer & Dryer

\*Large Pylon Sign on Broadwater

\*Excellent Retail Exposure with 20,000 Cars Per Day