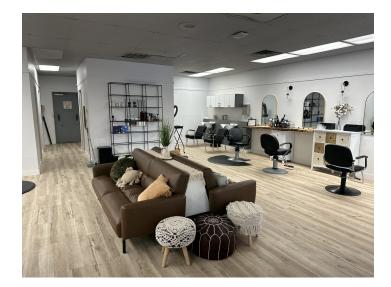

#### **PROPERTY OVERVIEW**

\*1,500 SF Salon Space or Barber Shop for Lease (Previously Cost Cutters)
\*\$1,750/mo + Utilities
\*High Traffic Midtown Retail Center
\*Plug & Play Salon Layout Including 6 Haircutting Stations & 2 Hair Washing Sinks
\*Restroom
\*Storage Room
\*Manager's Office

\*Laundry Room with Washer & Dryer

\*Large Pylon Sign on Broadwater

\*Excellent Retail Exposure with 20,000 Cars Per Day