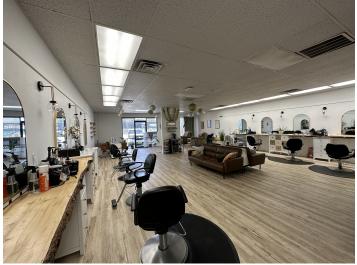

#### **PROPERTY OVERVIEW**

\*1,500 SF Salon Space or Barber Shop for Lease (Previously Cost Cutters)
\*\$1,750/mo + Utilities
\*High Traffic Midtown Retail Center
\*Plug & Play Salon Layout Including 6 Haircutting Stations & 2 Hair Washing Sinks
\*Restroom
\*Storage Room
\*Manager's Office