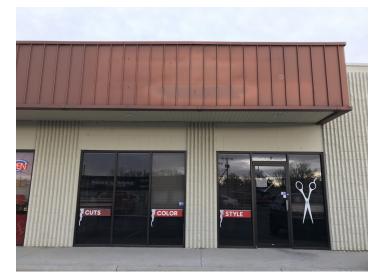

#### **PROPERTY OVERVIEW**

\*1,500 SF Salon Space or Barber Shop for Lease (Previously Cost Cutters)
\*\$1,750/mo + Utilities
\*High Traffic Midtown Retail Center
\*Plug & Play Salon Layout Including 6 Haircutting Stations & 2 Hair Washing Sinks
\*Restroom
\*Storage Room
\*Manager's Office