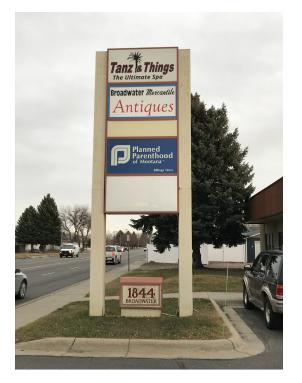

#### LOCATION OVERVIEW

1844 Broadwater Ave is a long standing retail center located in the heart of midtown with excellent retail exposure. Surrounded by a significant amount of housing, this is a perfect retail space for any Salon or Barber shop looking to cash in on local clientele & convenient location. Enjoy a location that is easy to find by putting your logo on the large pylon sign on Broadwater. Co-tenants include Tanz & Things, Broadwater Mercantile, Advanced Appraisal Services, Cook Travel & First American Trust.