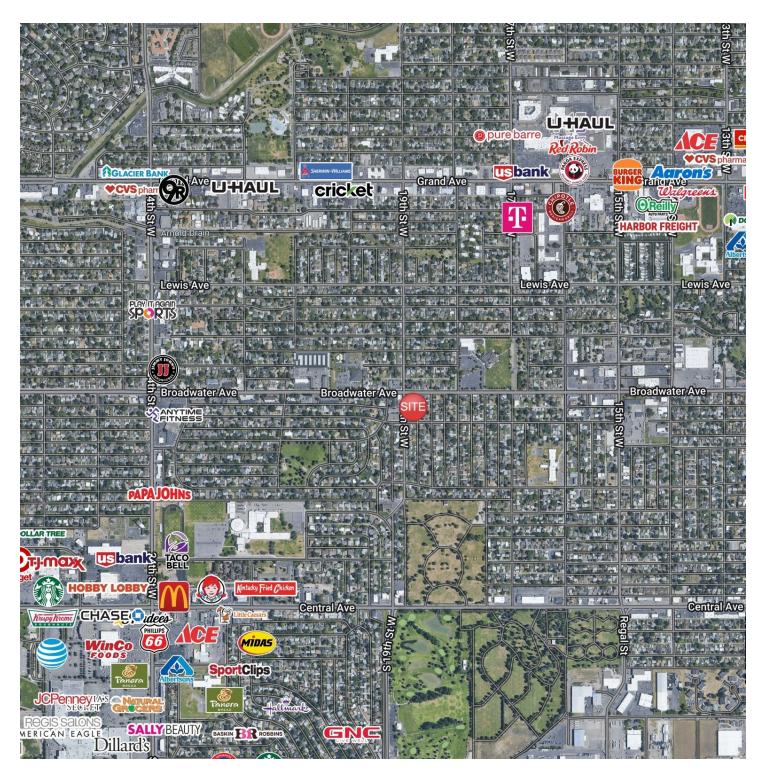

#### LOCATION OVERVIEW

1844 Broadwater Ave is a long standing retail center located in the heart of midtown with excellent retail exposure. Surrounded by a significant amount of housing, this is a perfect retail space for any Salon or Barber shop looking to cash in on local clientele & convenient location. Enjoy a location that is easy to find by putting your logo on the large pylon sign on Broadwater. Co-tenants include Tanz & Things, Broadwater Mercantile, Advanced Appraisal Services, Cook Travel & First American Trust.