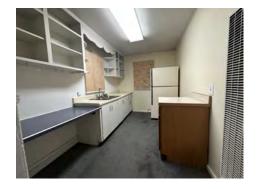

#### PROPERTY DESCRIPTION

2500 Grand Avenue Suite-Q offers a high visibility multiuse space which is ideal for any business that desires an office or retail configuration accompanied by a large functional warehouse. The retail entrance leads into a show room/reception area followed by a private office, kitchen, bathroom and an additional area that could be a breakroom, second office or storage. Washer/dryer hookups are also available inside the building. The warehouse space includes two spacious rooms with high ceilings and 10ft garage doors. This is the perfect "flex space" for any business in the tech, retail logistics or service industries; Or for those who find that they simply need additional space to accompany their office or storefront operations. There are endless possibilities for this ideally located retail/shop space. Come take a look - Opportunities like this are rare on this side of town!!!

## INTERIOR

### 2500 GRAND AVE, SUITE Q

Billings, MT 59102

Erik Caseres 406 861 4742 erik@cbcmontana.com