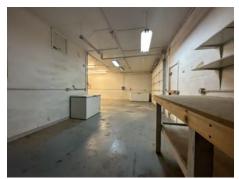

#### PROPERTY DESCRIPTION

2500 Grand Avenue Suite-Q offers a high visibility multiuse space which is ideal for any business that desires an office or retail configuration accompanied by a large functional warehouse. The retail entrance leads into a show room/reception area followed by a private office, kitchen, bathroom and an additional area that could be a breakroom, second office or storage. Washer/dryer hookups are also available inside the building. The warehouse space includes two spacious rooms with high ceilings and 10ft garage doors. This is the perfect "flex space" for any business in the tech, retail logistics or service industries; Or for those who find that they simply need additional space to accompany their office or storefront operations. There are endless possibilities for this ideally located retail/shop space. Come take a look - Opportunities like this are rare on this side of town!!!

#### PROPERTY HIGHLIGHTS

- 2,500 SF of retail/showroom and warehouse space
- Monument signage on Grand Avenue with a traffic count of 18,200 per day
- Retail space includes a show room/reception area, private office, kitchen and bathroom
- Temperature controlled warehouse space including two 10ft garage doors, work benches and 12 ft ceilings
- · Ample off-street parking is available
- \$8/SF NNN
- NNN Estimated at \$4.00/SF

## INTERIOR

### 2500 GRAND AVE, SUITE Q

Billings, MT 59102

Erik Caseres 406 861 4742 erik@cbcmontana.com