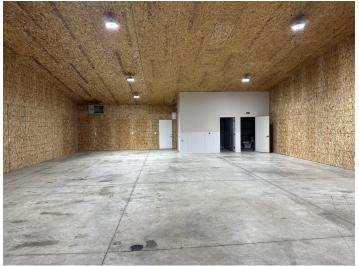

#### **PROPERTY OVERVIEW**

PRICE REDUCED! \*3 Shop Spaces with Fenced Yard can be Leased Separately or Together \*2 Qty 1,380 SF Shop @ \$1,417/mo + Utilities \*1 Qty 2,400 SF Shop @ \$2,464/mo + Utilities \*New Construction \*1 Bathroom \*LED Lighting \*14 ft Overhead Door \*Shop Heater \*Large Wash Sink in Shop Area \*\$10.50 PSF NNN \*NNN = \$1.82 PSF

#### LOCATION OVERVIEW

6821 Cowgirl Way are Billings West End premier shop spaces for lease. Built in 2022, these shops boast high quality finished, energy efficient design and include the elusive fenced yard space. Each unit includes 2,500-3,000 SF of fenced & graveled yard. Property is entirely fenced to ensure maximum security.