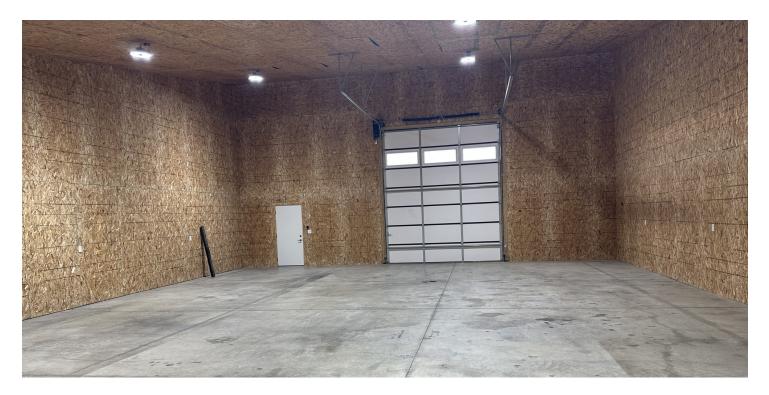

#### **PROPERTY OVERVIEW**

PRICE REDUCED! \*3 Shop Spaces with Fenced Yard can be Leased Separately or Together \*2 Qty 1,380 SF Shop @ \$1,417/mo + Utilities \*1 Qty 2,400 SF Shop @ \$2,464/mo + Utilities \*New Construction \*1 Bathroom \*LED Lighting \*14 ft Overhead Door \*Shop Heater \*Large Wash Sink in Shop Area \*\$10.50 PSF NNN \*NNN = \$1.82 PSF

#### LOCATION OVERVIEW

6821 Cowgirl Way are Billings West End premier shop spaces for lease. Built in 2022, these shops boast high quality finished, energy efficient design and include the elusive fenced yard space. Each unit includes 2,500-3,000 SF of fenced & graveled yard. Property is entirely fenced to ensure maximum security.