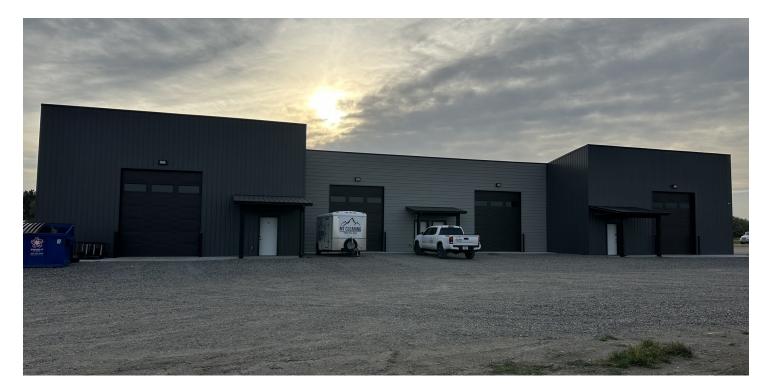

#### **PROPERTY OVERVIEW**

PRICE REDUCED! \*3 Shop Spaces with Fenced Yard can be Leased Separately or Together \*2 Qty 1,380 SF Shop @ \$1,417/mo + Utilities \*1 Qty 2,400 SF Shop @ \$2,464/mo + Utilities \*New Construction \*1 Bathroom \*LED Lighting \*14 ft Overhead Door \*Shop Heater \*Large Wash Sink in Shop Area \*\$10.50 PSF NNN \*NNN = \$1.82 PSF

#### LOCATION OVERVIEW

6821 Cowgirl Way are Billings West End premier shop spaces for lease. Built in 2022, these shops boast high quality finished, energy efficient design and include the elusive fenced yard space. Each unit includes 2,500-3,000 SF of fenced & graveled yard. Property is entirely fenced to ensure maximum security.