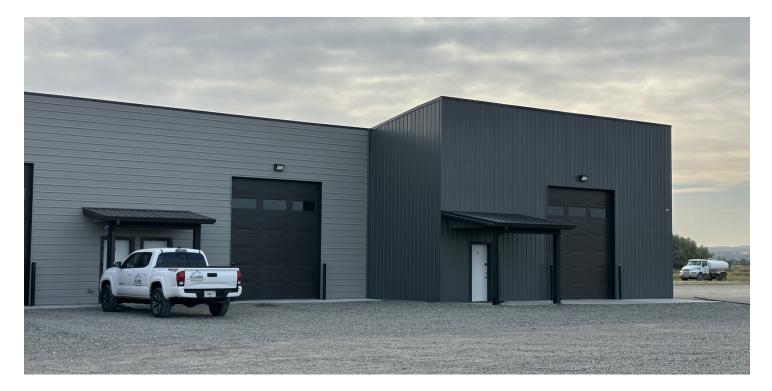

#### **PROPERTY OVERVIEW**

PRICE REDUCED! \*3 Shop Spaces with Fenced Yard can be Leased Separately or Together \*2 Qty 1,380 SF Shop @ \$1,417/mo + Utilities \*1 Qty 2,400 SF Shop @ \$2,464/mo + Utilities \*New Construction \*1 Bathroom \*LED Lighting \*14 ft Overhead Door \*Shop Heater \*Large Wash Sink in Shop Area \*\$10.50 PSF NNN \*NNN = \$1.82 PSF

#### LOCATION OVERVIEW

6821 Cowgirl Way are Billings West End premier shop spaces for lease. Built in 2022, these shops boast high quality finished, energy efficient design and include the elusive fenced yard space. Each unit includes 2,500-3,000 SF of fenced & graveled yard. Property is entirely fenced to ensure maximum security.