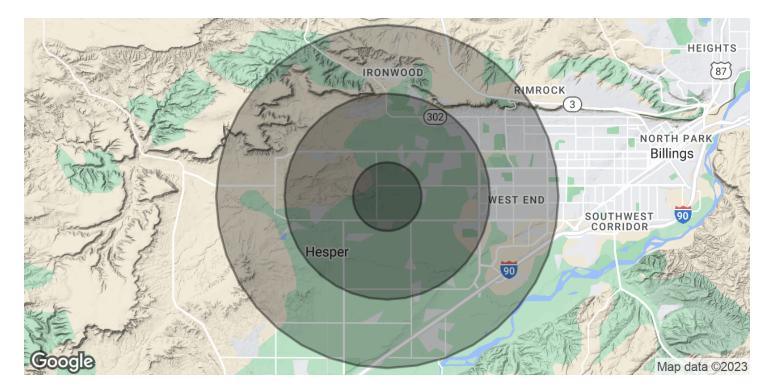

### 6821 COWGIRL WAY

6821 Cowgirl Way Billings, MT 59106

| POPULATION           | 1 MILE    | 3 MILES   | 5 MILES   |
|----------------------|-----------|-----------|-----------|
| Total Population     | 938       | 12,421    | 42,516    |
| Average Age          | 40        | 43        | 43.1      |
| Average Age (Male)   | 39.2      | 42.8      | 42.4      |
| Average Age (Female) | 39.8      | 42.6      | 43.6      |
| HOUSEHOLDS & INCOME  | 1 MILE    | 3 MILES   | 5 MILES   |
| Total Households     | 524       | 5,686     | 19,546    |
| # of Persons per HH  | 1.8       | 2.2       | 2.2       |
| Average HH Income    | \$90,152  | \$128,855 | \$103,832 |
| Average House Value  | \$374,242 | \$390,609 | \$306,910 |
|                      |           |           |           |