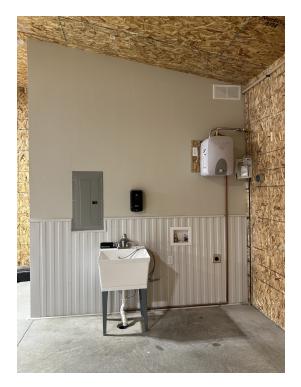

#### **PROPERTY OVERVIEW**

PRICE REDUCED! \*3 Shop Spaces with Fenced Yard can be Leased Separately or Together \*2 Qty 1,380 SF Shop @ \$1,417/mo + Utilities \*1 Qty 2,400 SF Shop @ \$2,464/mo + Utilities \*New Construction \*1 Bathroom \*LED Lighting \*14 ft Overhead Door \*Shop Heater \*Large Wash Sink in Shop Area \*\$10.50 PSF NNN \*NNN = \$1.82 PSF

#### LOCATION OVERVIEW

6821 Cowgirl Way are Billings West End premier shop spaces for lease. Built in 2022, these shops boast high quality finished, energy efficient design and include the elusive fenced yard space. Each unit includes 2,500-3,000 SF of fenced & graveled yard. Property is entirely fenced to ensure maximum security.