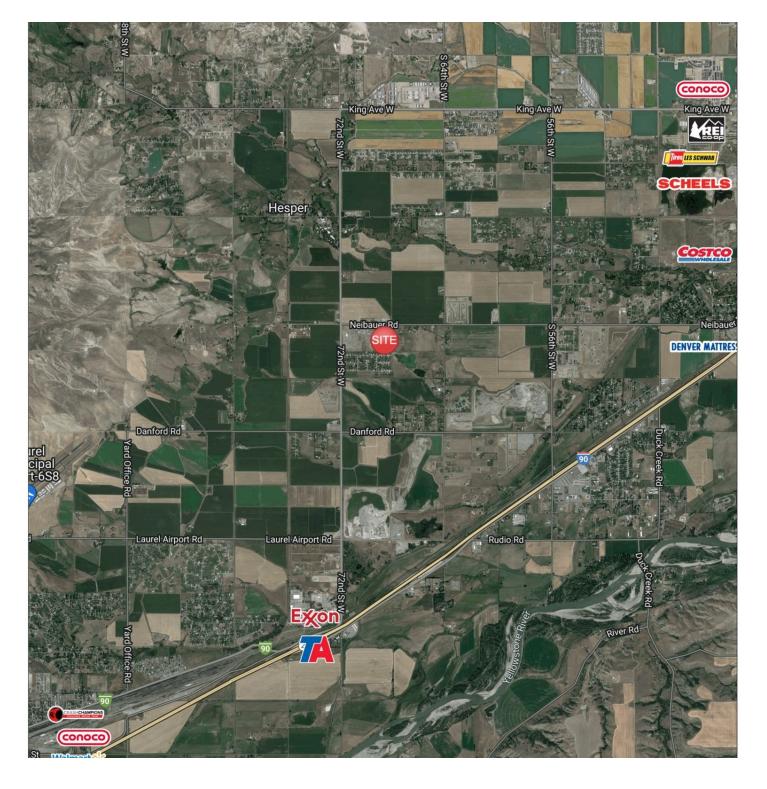

#### LOCATION OVERVIEW

6821 Cowgirl Way are Billings West End premier shop spaces for lease. Built in 2022, these shops boast high quality finished, energy efficient design and include the elusive fenced yard space. Each unit includes 2,500-3,000 SF of fenced & graveled yard. Property is entirely fenced to ensure maximum security.