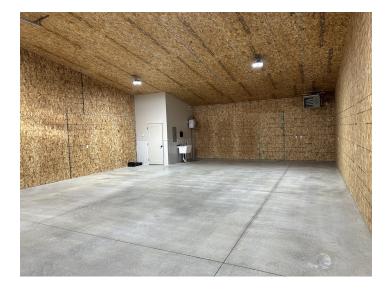

#### **PROPERTY OVERVIEW**

PRICE REDUCED! \*3 Shop Spaces with Fenced Yard can be Leased Separately or Together \*2 Qty 1,380 SF Shop @ \$1,417/mo + Utilities \*1 Qty 2,400 SF Shop @ \$2,464/mo + Utilities \*New Construction \*1 Bathroom \*LED Lighting \*14 ft Overhead Door \*Shop Heater \*Large Wash Sink in Shop Area \*\$10.50 PSF NNN \*NNN = \$1.82 PSF

#### LOCATION OVERVIEW

6821 Cowgirl Way are Billings West End premier shop spaces for lease. Built in 2022, these shops boast high quality finished, energy efficient design and include the elusive fenced yard space. Each unit includes 2,500-3,000 SF of fenced & graveled yard. Property is entirely fenced to ensure maximum security.