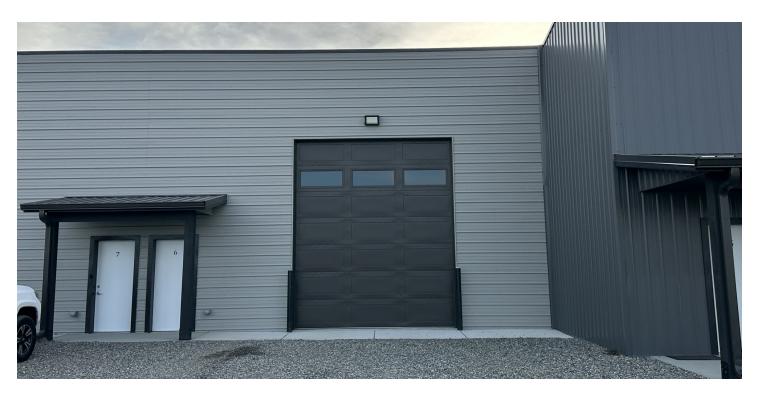

#### **PROPERTY OVERVIEW**

PRICE REDUCED! \*3 Shop Spaces with Fenced Yard can be Leased Separately or Together \*2 Qty 1,380 SF Shop @ \$1,417/mo + Utilities \*1 Qty 2,400 SF Shop @ \$2,464/mo + Utilities \*New Construction \*1 Bathroom \*LED Lighting \*14 ft Overhead Door \*Shop Heater \*Large Wash Sink in Shop Area \*\$10.50 PSF NNN \*NNN = \$1.82 PSF

#### AVAILABLE SPACES

| SUITE         | TENANT    | SIZE (SF) | LEASE TYPE  | LEASE RATE        |
|---------------|-----------|-----------|-------------|-------------------|
| 1380 SF Unit  | Available | 1,380 SF  | + utilities | \$1,417 per month |
| 1380 SF Unit  | Available | 1,380 SF  | + utilities | \$1,417 per month |
| 2,400 SF Unit | Available | 2,400 SF  | + utilities | \$2,464 per month |