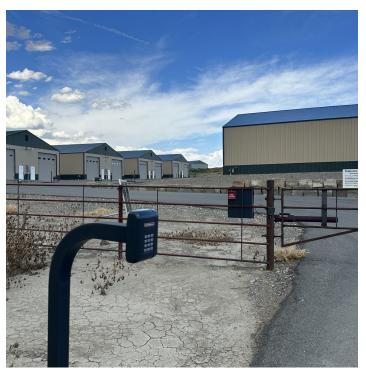

\*Fenced and Gated Property with Security Key Pad Entry

\*Shop Condo Unit That is 1/2 of the Building with Firewall Between

\*Condo Association Dues for Snow Removal, Common Area Maintenance & Insurance are \$600/yr

#### LOCATION OVERVIEW

125 S 80th St W is the ultimate "mancave" or "she shed" for car enthusiasts. A big selling point for this shop condo complex is that it is fully fenced with secure key pad entry to keep unwanted visitors out. With heat, easily accessible restrooms, LED lighting and a 14 ft overhead door, this shop space is the perfect size to work on all of your hobbies and projects!