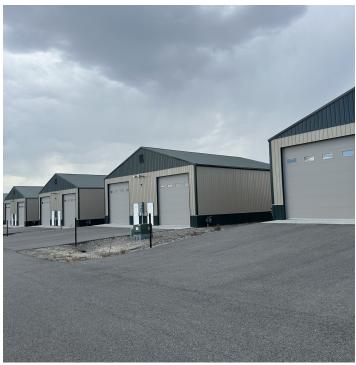

#### PROPERTY OVERVIEW

\*1,152 SF Shop Space (24 ft x 48 ft)

\*Common Area Restroom

\*14 ft Overhead Door (14 ft Wide)

\*Natural Gas Forced Air Heater

\*220 Electrical Outlet & LED Lighting

\*Corrugated Metal Lined Interior Walls

\*Fenced and Gated Property with Security Key Pad Entry

\*Shop Condo Unit That is 1/2 of the Building with Firewall Between

\*Condo Association Dues for Snow Removal, Common Area Maintenance & Insurance are \$600/yr

#### LOCATION OVERVIEW

125 S 80th St W is the ultimate "mancave" or "she shed" for car enthusiasts. A big selling point for this shop condo complex is that it is fully fenced with secure key pad entry to keep unwanted visitors out. With heat, easily accessible restrooms, LED lighting and a 14 ft overhead door, this shop space is the perfect size to work on all of your hobbies and projects!