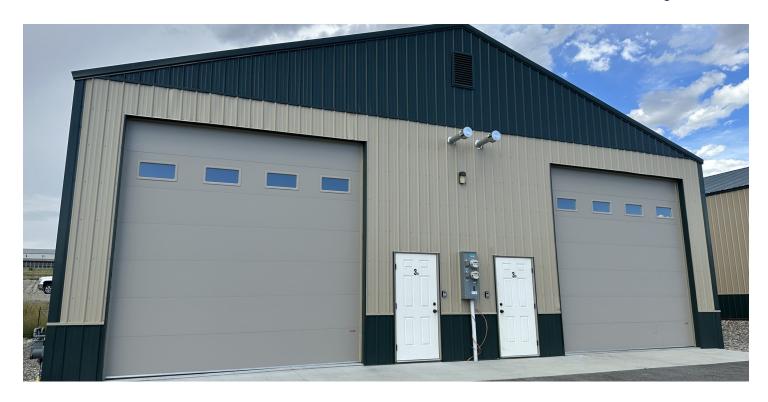

#### PROPERTY OVERVIEW

\*1,152 SF Shop Space (24 ft x 48 ft)

\*Common Area Restroom

\*14 ft Overhead Door (14 ft Wide)

\*Natural Gas Forced Air Heater

\*220 Electrical Outlet & LED Lighting

\*Corrugated Metal Lined Interior Walls

#### LOCATION OVERVIEW

125 S 80th St W is the ultimate "mancave" or "she shed" for car enthusiasts. A big selling point for this shop condo complex is that it is fully fenced with secure key pad entry to keep unwanted visitors out. With heat, easily accessible restrooms, LED lighting and a 14 ft overhead door, this shop space is the perfect size to work on all of your hobbies and projects!