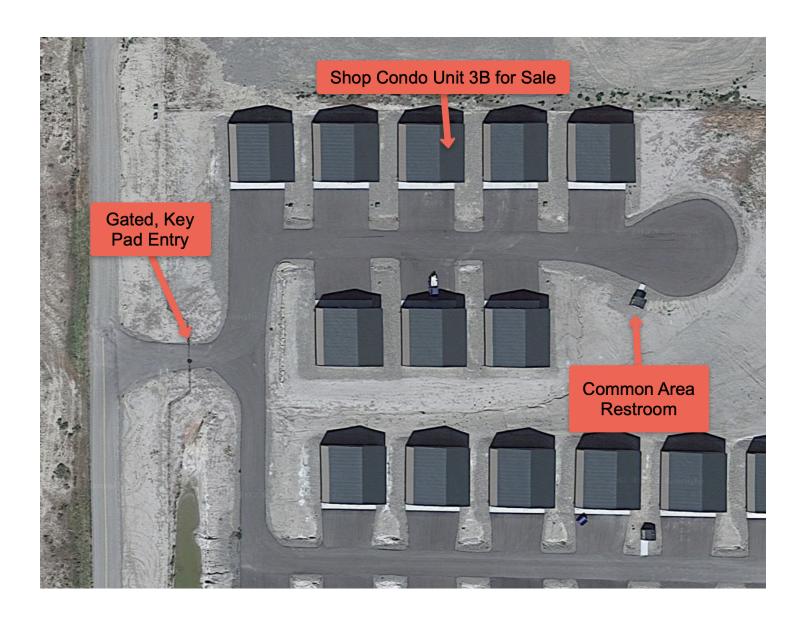

#### PROPERTY OVERVIEW

\*1,152 SF Shop Space (24 ft x 48 ft)

\*Common Area Restroom

\*14 ft Overhead Door (14 ft Wide)

\*Natural Gas Forced Air Heater

\*220 Electrical Outlet & LED Lighting

\*Corrugated Metal Lined Interior Walls

\*Fenced and Gated Property with Security Key Pad Entry

\*Shop Condo Unit That is 1/2 of the Building with Firewall Between

\*Condo Association Dues for Snow Removal, Common Area Maintenance & Insurance are \$600/yr

#### LOCATION OVERVIEW

125 S 80th St W is the ultimate "mancave" or "she shed" for car enthusiasts. A big selling point for this shop condo complex is that it is fully fenced with secure key pad entry to keep unwanted visitors out. With heat, easily accessible restrooms, LED lighting and a 14 ft overhead door, this shop space is the perfect size to work on all of your hobbies and projects!