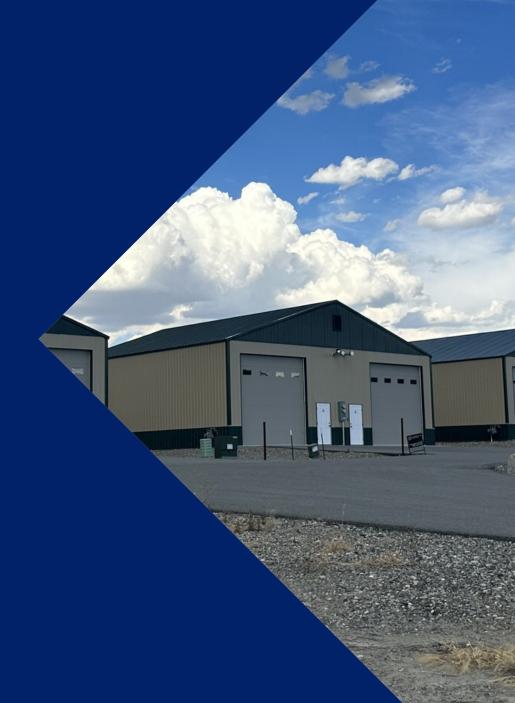

#### PROPERTY OVERVIEW

\*1,152 SF Shop Space (24 ft x 48 ft)

\*Common Area Restroom

\*14 ft Overhead Door (14 ft Wide)

\*Natural Gas Forced Air Heater

\*220 Electrical Outlet & LED Lighting

\*Corrugated Metal Lined Interior Walls

#### LOCATION OVERVIEW

125 S 80th St W is the ultimate "mancave" or "she shed" for car enthusiasts. A big selling point for this shop condo complex is that it is fully fenced with secure key pad entry to keep unwanted visitors out. With heat, easily accessible restrooms, LED lighting and a 14 ft overhead door, this shop space is the perfect size to work on all of your hobbies and projects!