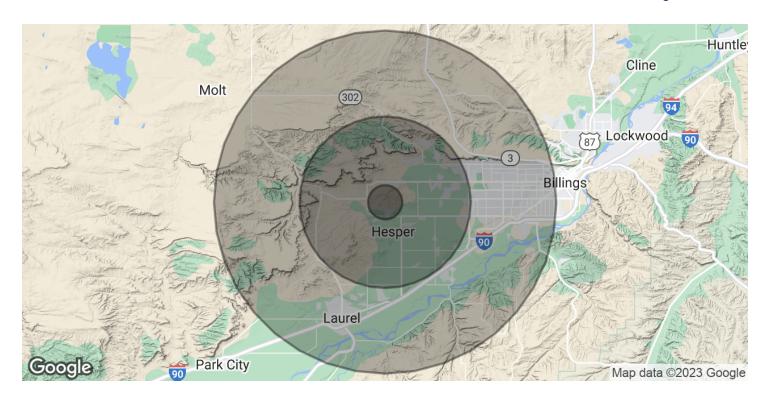

### 125 S 80TH STREET W, UNIT 3B

125 S 80th Street W, Unit 3B Billings, MT 59106

| POPULATION           | 1 MILE    | 5 MILES   | 10 MILES  |
|----------------------|-----------|-----------|-----------|
| Total Population     | 209       | 15,855    | 97,018    |
| Average Age          | 42.7      | 42.9      | 40.6      |
| Average Age (Male)   | 42.5      | 42.5      | 39        |
| Average Age (Female) | 38.3      | 42.3      | 41.8      |
| HOUSEHOLDS & INCOME  | 1 MILE    | 5 MILES   | 10 MILES  |
| Total Households     | 87        | 6,747     | 44,435    |
| # of Persons per HH  | 2.4       | 2.3       | 2.2       |
| Average HH Income    | \$118,308 | \$147,287 | \$89,083  |
| Average House Value  | \$363,083 | \$421,735 | \$262,807 |