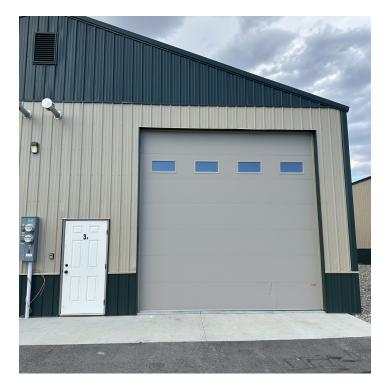

#### PROPERTY OVERVIEW

\*1,152 SF Shop Space (24 ft x 48 ft)

\*Common Area Restroom

\*14 ft Overhead Door (14 ft Wide)

\*Natural Gas Forced Air Heater

\*220 Electrical Outlet & LED Lighting

\*Corrugated Metal Lined Interior Walls

#### LOCATION OVERVIEW

125 S 80th St W is the ultimate "mancave" or "she shed" for car enthusiasts. A big selling point for this shop condo complex is that it is fully fenced with secure key pad entry to keep unwanted visitors out. With heat, easily accessible restrooms, LED lighting and a 14 ft overhead door, this shop space is the perfect size to work on all of your hobbies and projects!