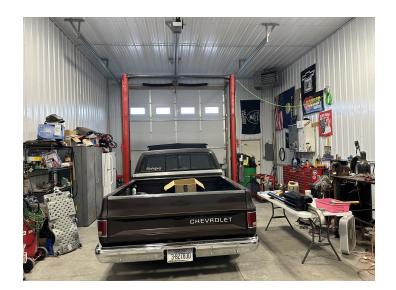

#### PROPERTY OVERVIEW

\*1,152 SF Shop Space (24 ft x 48 ft)

\*Common Area Restroom

\*14 ft Overhead Door (14 ft Wide)

\*Natural Gas Forced Air Heater

\*220 Electrical Outlet & LED Lighting

\*Corrugated Metal Lined Interior Walls

#### LOCATION OVERVIEW

125 S 80th St W is the ultimate "mancave" or "she shed" for car enthusiasts. A big selling point for this shop condo complex is that it is fully fenced with secure key pad entry to keep unwanted visitors out. With heat, easily accessible restrooms, LED lighting and a 14 ft overhead door, this shop space is the perfect size to work on all of your hobbies and projects!