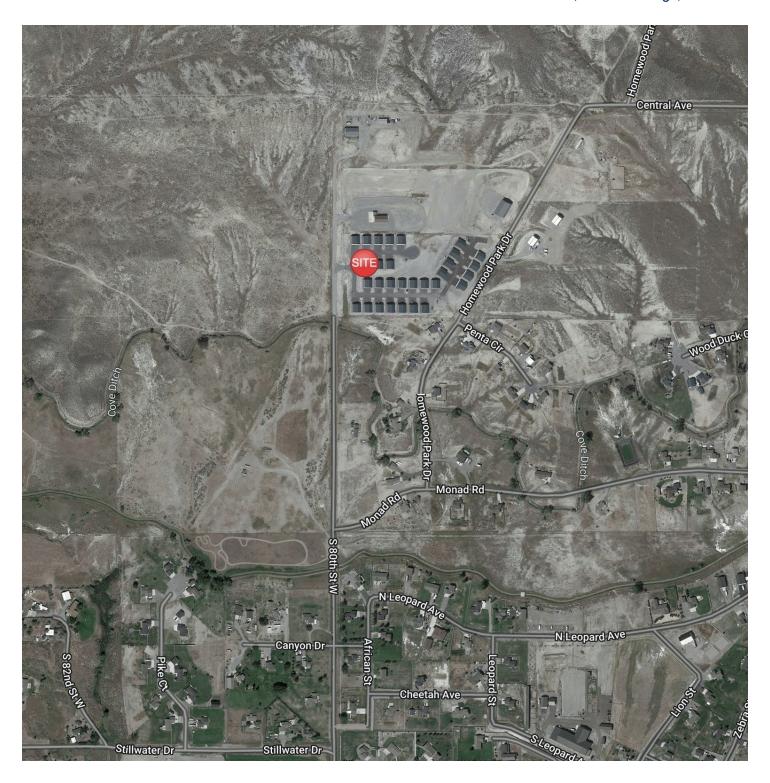

#### LOCATION OVERVIEW

125 S 80th St W is the ultimate "mancave" or "she shed" for car enthusiasts. A big selling point for this shop condo complex is that it is fully fenced with secure key pad entry to keep unwanted visitors out. With heat, easily accessible restrooms, LED lighting and a 14 ft overhead door, this shop space is the perfect size to work on all of your hobbies and projects!