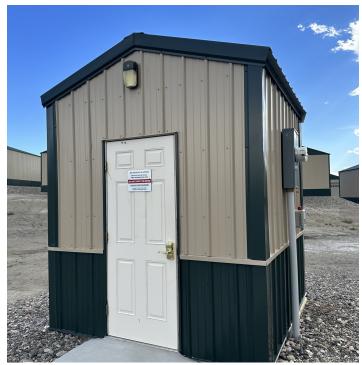

#### PROPERTY OVERVIEW

\*1,152 SF Shop Space (24 ft x 48 ft)

\*Common Area Restroom

\*14 ft Overhead Door (14 ft Wide)

\*Natural Gas Forced Air Heater

\*220 Electrical Outlet & LED Lighting

\*Corrugated Metal Lined Interior Walls

\*Fenced and Gated Property with Security Key Pad Entry

\*Shop Condo Unit That is 1/2 of the Building with Firewall Between

\*Condo Association Dues for Snow Removal, Common Area Maintenance & Insurance are \$600/yr

#### LOCATION OVERVIEW

125 S 80th St W is the ultimate "mancave" or "she shed" for car enthusiasts. A big selling point for this shop condo complex is that it is fully fenced with secure key pad entry to keep unwanted visitors out. With heat, easily accessible restrooms, LED lighting and a 14 ft overhead door, this shop space is the perfect size to work on all of your hobbies and projects!