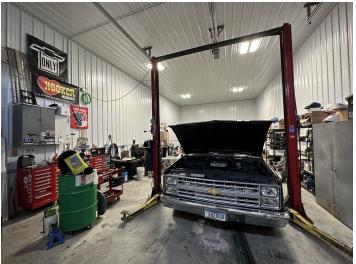

#### PROPERTY OVERVIEW

\*1,152 SF Shop Space (24 ft x 48 ft)

\*Common Area Restroom

\*14 ft Overhead Door (14 ft Wide)

\*Natural Gas Forced Air Heater

\*220 Electrical Outlet & LED Lighting

\*Corrugated Metal Lined Interior Walls

#### LOCATION OVERVIEW

125 S 80th St W is the ultimate "mancave" or "she shed" for car enthusiasts. A big selling point for this shop condo complex is that it is fully fenced with secure key pad entry to keep unwanted visitors out. With heat, easily accessible restrooms, LED lighting and a 14 ft overhead door, this shop space is the perfect size to work on all of your hobbies and projects!