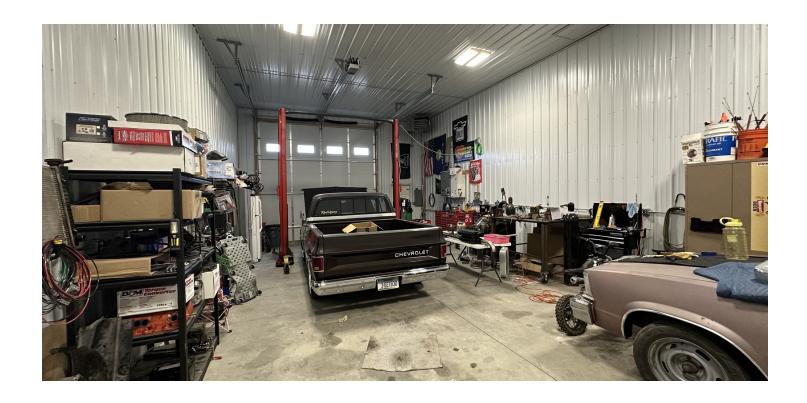

#### PROPERTY OVERVIEW

\*1,152 SF Shop Space (24 ft x 48 ft)

\*Common Area Restroom

\*14 ft Overhead Door (14 ft Wide)

\*Natural Gas Forced Air Heater

\*220 Electrical Outlet & LED Lighting

\*Corrugated Metal Lined Interior Walls

#### LOCATION OVERVIEW

125 S 80th St W is the ultimate "mancave" or "she shed" for car enthusiasts. A big selling point for this shop condo complex is that it is fully fenced with secure key pad entry to keep unwanted visitors out. With heat, easily accessible restrooms, LED lighting and a 14 ft overhead door, this shop space is the perfect size to work on all of your hobbies and projects!