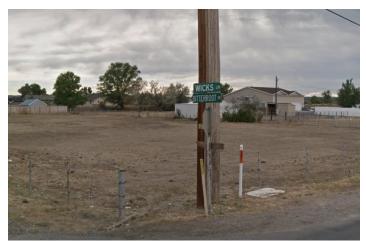

#### **PROPERTY OVERVIEW**

\*Wicks Ln & Bitterroot Dr, Billings, MT 59105
\*1.111 Acres of Multifamily Development Land
\*For Sale \$285,000
\*Zoned NX1, Mixed Residential 1, 1 to 4 Units
\*All City Services Available
\*Water Line Stubbed into Property
\*Level Topography and Ready to Build
\*Sidewalk Already Installed Along Bitterroot Dr

Prime multifamily development land for sale in the Billings Heights. NX1 zoning allows for single family homes, duplexes, triplexes and 4 plexes. Seller believes you can build 12 to 13 multifamily units on the property (6 qty duplexes or 3 qty triplexes + 4 plex), buyer to verify with City of Billings. Located on a prime corner with all city services available, this could be the perfect bite sized project for any builder or multifamily developer.