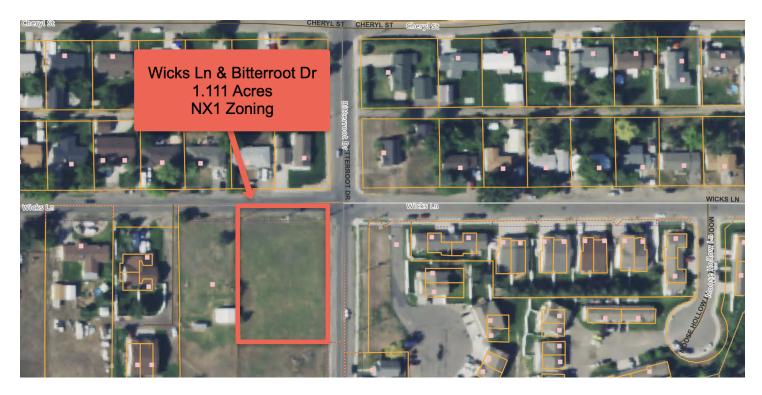

#### **OFFERING SUMMARY**

| Lot Size:   | 1.11 Acres               |  |
|-------------|--------------------------|--|
| Price / SF: | \$5.88                   |  |
| Zoning:     | NX1, Mixed Residential 1 |  |

#### **PROPERTY OVERVIEW**

\*Wicks Ln & Bitterroot Dr, Billings, MT 59105
\*1.111 Acres of Multifamily Development Land
\*For Sale \$285,000
\*Zoned NX1, Mixed Residential 1, 1 to 4 Units
\*All City Services Available
\*Water Line Stubbed into Property
\*Level Topography and Ready to Build
\*Sidewalk Already Installed Along Bitterroot Dr

Prime multifamily development land for sale in the Billings Heights. NX1 zoning allows for single family homes, duplexes, triplexes and 4 plexes. Seller believes you can build 12 to 13 multifamily units on the property (6 qty duplexes or 3 qty triplexes + 4 plex), buyer to verify with City of Billings. Located on a prime corner with all city services available, this could be the perfect bite sized project for any builder or multifamily developer.