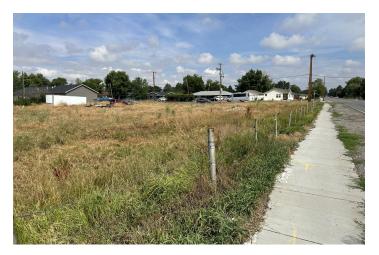

#### **PROPERTY OVERVIEW**

\*Wicks Ln & Bitterroot Dr, Billings, MT 59105
\*1.111 Acres of Multifamily Development Land
\*For Sale \$285,000
\*Zoned NX1, Mixed Residential 1, 1 to 4 Units
\*All City Services Available
\*Water Line Stubbed into Property
\*Level Topography and Ready to Build
\*Sidewalk Already Installed Along Bitterroot Dr

Prime multifamily development land for sale in the Billings Heights. NX1 zoning allows for single family homes, duplexes, triplexes and 4 plexes. Seller believes you can build 12 to 13 multifamily units on the property (6 qty duplexes or 3 qty triplexes + 4 plex), buyer to verify with City of Billings. Located on a prime corner with all city services available, this could be the perfect bite sized project for any builder or multifamily developer.