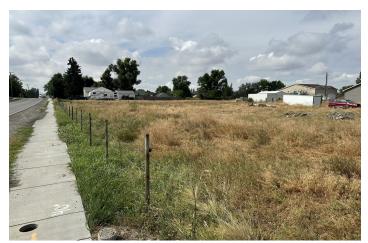

#### **PROPERTY OVERVIEW**

\*Wicks Ln & Bitterroot Dr, Billings, MT 59105
\*1.111 Acres of Multifamily Development Land
\*For Sale \$285,000
\*Zoned NX1, Mixed Residential 1, 1 to 4 Units
\*All City Services Available
\*Water Line Stubbed into Property
\*Level Topography and Ready to Build
\*Sidewalk Already Installed Along Bitterroot Dr

Prime multifamily development land for sale in the Billings Heights. NX1 zoning allows for single family homes, duplexes, triplexes and 4 plexes. Seller believes you can build 12 to 13 multifamily units on the property (6 qty duplexes or 3 qty triplexes + 4 plex), buyer to verify with City of Billings. Located on a prime corner with all city services available, this could be the perfect bite sized project for any builder or multifamily developer.