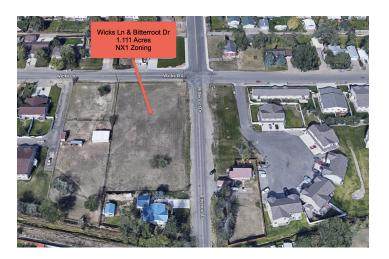

#### **OFFERING SUMMARY**

| Lot Size:   | 1.11 Acres               |  |
|-------------|--------------------------|--|
| Price / SF: | \$5.88                   |  |
| Zoning:     | NX1, Mixed Residential 1 |  |

#### **PROPERTY OVERVIEW**

\*Wicks Ln & Bitterroot Dr, Billings, MT 59105
\*1.111 Acres of Multifamily Development Land
\*For Sale \$285,000
\*Zoned NX1, Mixed Residential 1, 1 to 4 Units
\*All City Services Available
\*Water Line Stubbed into Property
\*Level Topography and Ready to Build
\*Sidewalk Already Installed Along Bitterroot Dr

Prime multifamily development land for sale in the Billings Heights. NX1 zoning allows for single family homes, duplexes, triplexes and 4 plexes. Seller believes you can build 12 to 13 multifamily units on the property (6 qty duplexes or 3 qty triplexes + 4 plex), buyer to verify with City of Billings. Located on a prime corner with all city services available, this could be the perfect bite sized project for any builder or multifamily developer.