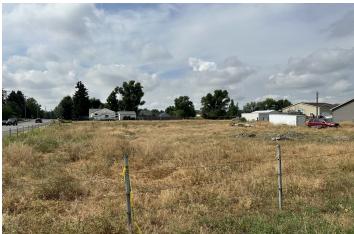

#### **PROPERTY OVERVIEW**

\*Wicks Ln & Bitterroot Dr, Billings, MT 59105
\*1.111 Acres of Multifamily Development Land
\*For Sale \$285,000
\*Zoned NX1, Mixed Residential 1, 1 to 4 Units
\*All City Services Available
\*Water Line Stubbed into Property
\*Level Topography and Ready to Build
\*Sidewalk Already Installed Along Bitterroot Dr

Prime multifamily development land for sale in the Billings Heights. NX1 zoning allows for single family homes, duplexes, triplexes and 4 plexes. Seller believes you can build 12 to 13 multifamily units on the property (6 qty duplexes or 3 qty triplexes + 4 plex), buyer to verify with City of Billings. Located on a prime corner with all city services available, this could be the perfect bite sized project for any builder or multifamily developer.