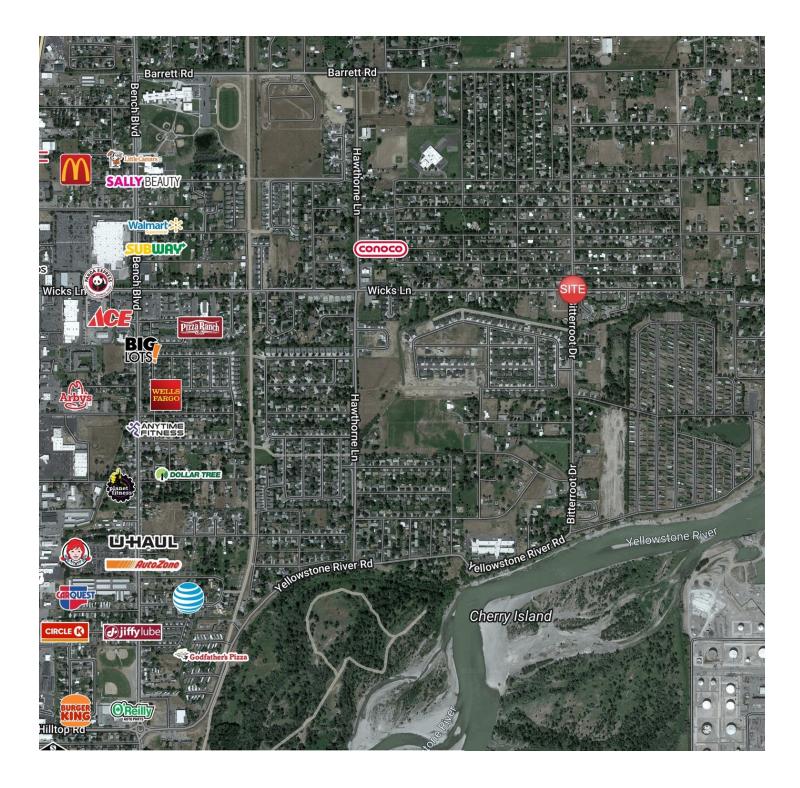

#### **PROPERTY OVERVIEW**

\*Wicks Ln & Bitterroot Dr, Billings, MT 59105
\*1.111 Acres of Multifamily Development Land
\*For Sale \$285,000
\*Zoned NX1, Mixed Residential 1, 1 to 4 Units
\*All City Services Available
\*Water Line Stubbed into Property
\*Level Topography and Ready to Build
\*Sidewalk Already Installed Along Bitterroot Dr

Prime multifamily development land for sale in the Billings Heights. NX1 zoning allows for single family homes, duplexes, triplexes and 4 plexes. Seller believes you can build 12 to 13 multifamily units on the property (6 qty duplexes or 3 qty triplexes + 4 plex), buyer to verify with City of Billings. Located on a prime corner with all city services available, this could be the perfect bite sized project for any builder or multifamily developer.