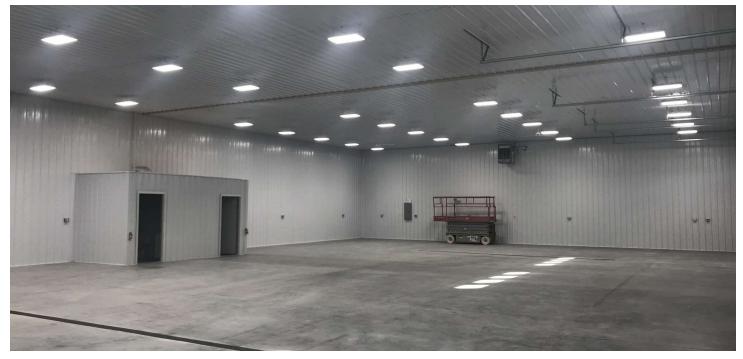

#### **PROPERTY OVERVIEW**

\*New Construction

\*2 Bathrooms

\*Landlord Open to Adding Office Space to Meet a Tenant's Needs

\*4 qty 14 ft Overhead Doors

\*Shop Heaters

\*LED Lights

\*5.99 Acres Has Been Professionally Leveled

#### **LOCATION OVERVIEW**

84 S Homewood Park Dr is a new construction shop with tons of outdoor yard space for semis or heavy equipment. Probably the most exciting feature about this property is the 5.99 acres which has just been professionally leveled to create endless opportunities for outdoor fenced storage. This shop is new construction and has never had a tenant in it.