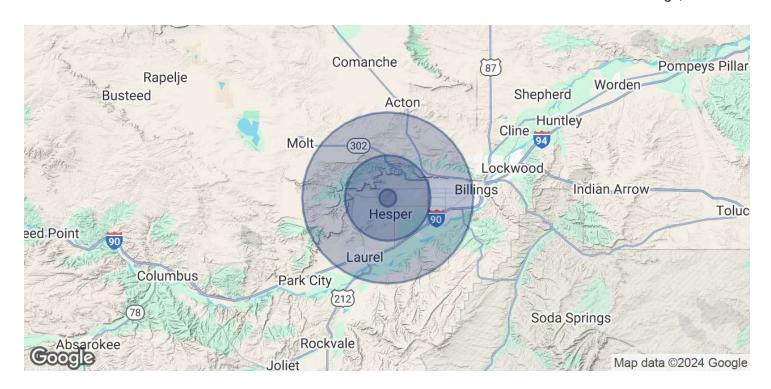

### **84 HOMEWOOD PARK DRIVE**

84 Homewood Park Drive Billings, MT 59106

| POPULATION                           | 1 MILE              | 5 MILES              | 10 MILES               |
|--------------------------------------|---------------------|----------------------|------------------------|
| Total Population                     | 201                 | 17,097               | 98,988                 |
| Average Age                          | 42.9                | 42.6                 | 40.5                   |
| Average Age (Male)                   | 42.6                | 42.3                 | 38.9                   |
| Average Age (Female)                 | 38.7                | 42.2                 | 41.7                   |
|                                      |                     |                      |                        |
| HOUSEHOLDS & INCOME                  | 1 MILE              | 5 MILES              | 10 MILES               |
| HOUSEHOLDS & INCOME Total Households | <b>1 MILE</b><br>84 | <b>5 MILES</b> 7,348 | <b>10 MILES</b> 45,344 |
|                                      |                     |                      |                        |
| Total Households                     | 84                  | 7,348                | 45,344                 |

2020 American Community Survey (ACS)