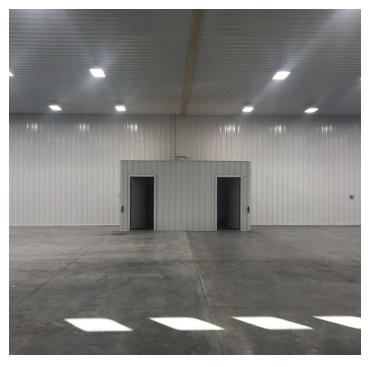

#### **PROPERTY OVERVIEW**

\*New Construction

\*2 Bathrooms

\*Landlord Open to Adding Office Space to Meet a Tenant's Needs

\*4 qty 14 ft Overhead Doors

\*Shop Heaters

\*LED Lights

\*5.99 Acres Has Been Professionally Leveled

#### **LOCATION OVERVIEW**

84 S Homewood Park Dr is a new construction shop with tons of outdoor yard space for semis or heavy equipment. Probably the most exciting feature about this property is the 5.99 acres which has just been professionally leveled to create endless opportunities for outdoor fenced storage. This shop is new construction and has never had a tenant in it.