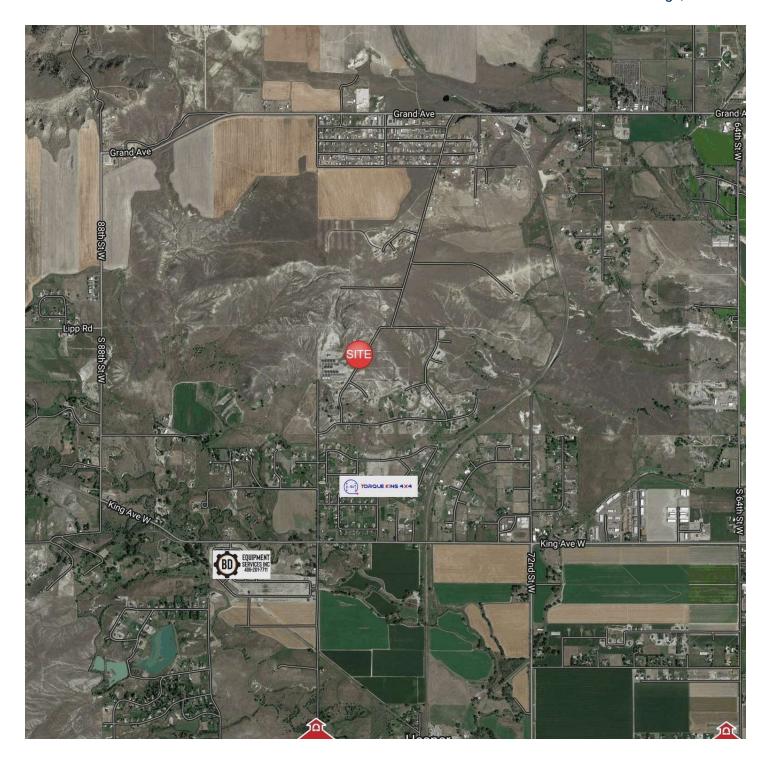

#### **LOCATION OVERVIEW**

84 S Homewood Park Dr is a new construction shop with tons of outdoor yard space for semis or heavy equipment. Probably the most exciting feature about this property is the 5.99 acres which has just been professionally leveled to create endless opportunities for outdoor fenced storage. This shop is new construction and has never had a tenant in it.