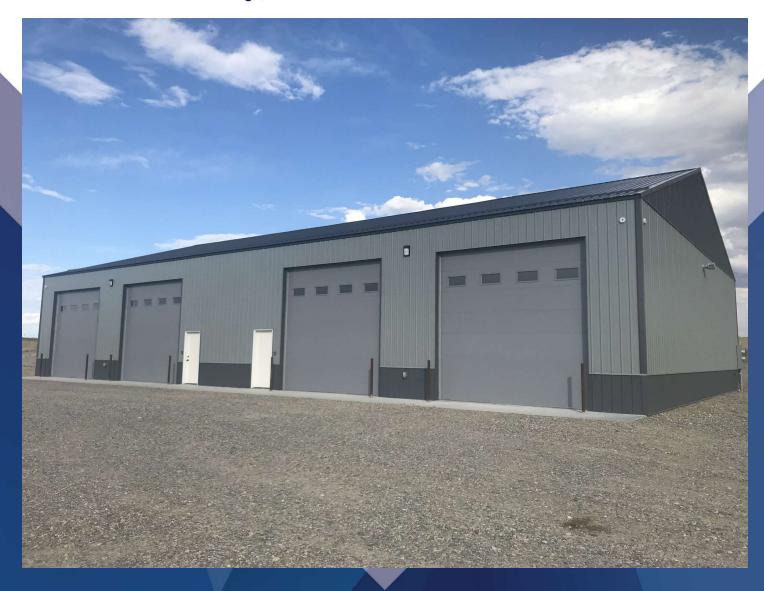

#### **PROPERTY OVERVIEW**

\*New Construction

\*2 Bathrooms

\*Landlord Open to Adding Office Space to Meet a Tenant's Needs

\*4 qty 14 ft Overhead Doors

\*Shop Heaters

\*LED Lights

\*5.99 Acres Has Been Professionally Leveled

\*Property is Completely Fenced

\*Tons of Yard Space for Semi or Heavy Equipment Storage

NOTE: Property is also for sale at a price reduced \$690,000 and has separate utility meters for each side.

#### **LOCATION OVERVIEW**

84 S Homewood Park Dr is a new construction shop with tons of outdoor yard space for semis or heavy equipment. Probably the most exciting feature about this property is the 5.99 acres which has just been professionally leveled to create endless opportunities for outdoor fenced storage. This shop is new construction and has never had a tenant in it.