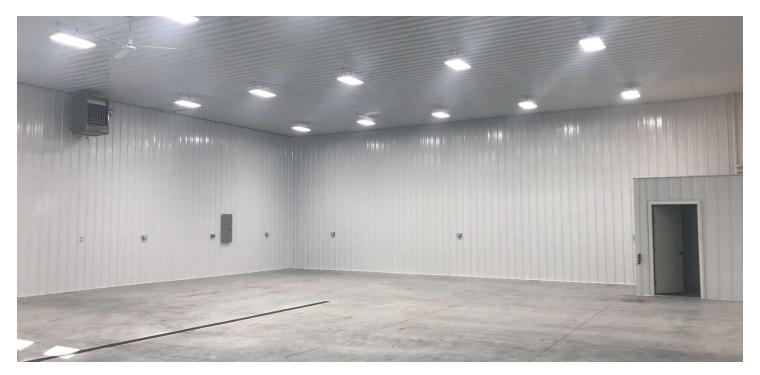

#### **PROPERTY OVERVIEW**

\*New Construction

\*2 Bathrooms

\*Landlord Open to Adding Office Space to Meet a Tenant's Needs

\*4 qty 14 ft Overhead Doors

\*Shop Heaters

\*LED Lights

\*5.99 Acres Has Been Professionally Leveled

#### **LOCATION OVERVIEW**

84 S Homewood Park Dr is a new construction shop with tons of outdoor yard space for semis or heavy equipment. Probably the most exciting feature about this property is the 5.99 acres which has just been professionally leveled to create endless opportunities for outdoor fenced storage. This shop is new construction and has never had a tenant in it.