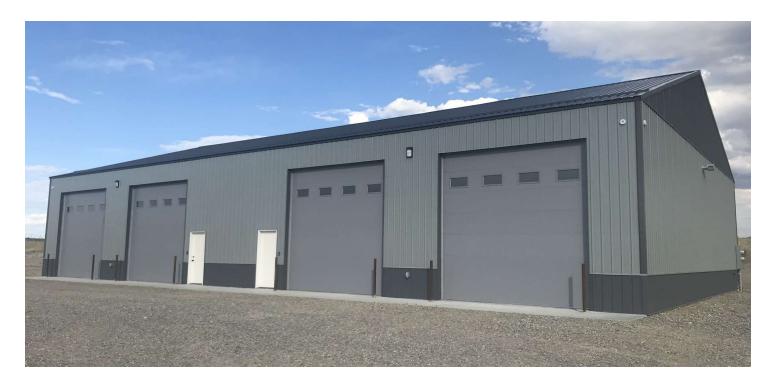

#### **PROPERTY OVERVIEW**

\*New Construction

\*2 Bathrooms

\*Landlord Open to Adding Office Space to Meet a Tenant's Needs

\*4 qty 14 ft Overhead Doors

\*Shop Heaters

\*LED Lights

\*5.99 Acres Has Been Professionally Leveled

\*Property is Completely Fenced

\*Tons of Yard Space for Semi or Heavy Equipment Storage

NOTE: Property is also for sale at a price reduced \$690,000 and has separate utility meters for each side.