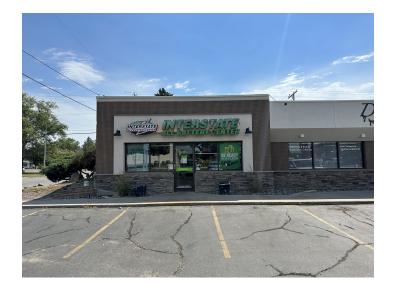

#### **PROPERTY OVERVIEW**

- \*1,250 SF Retail Space for Lease
- \*\$1.875/mo + Utilities
- \*Open Retail Space
- \*1 Office
- \*1 Bathroom
- \*Storage/Stock Room in Back
- \*Large Pylon Sign on 24th St W
- \*24th St W has 25,000 Cars Per Day

#### **LOCATION OVERVIEW**

301 S 24th St W is a Class A retail center with some of the highest traffic counts in Billings. This retail space is perfect for any business that needs an open retail area in the front, a manager's office and a stock room in back for product. Located directly across from the Rimrock mall, 301 S 24th St W is located at the center of all major retail activity in Billings. With a large pylon sign on 24th St W and perfect footprint for a small retailer, this retail property won't last long!