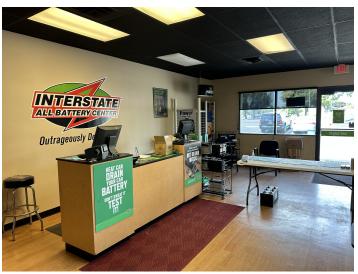

#### **PROPERTY OVERVIEW**

- \*1,250 SF Retail Space for Lease
- \*\$1.875/mo + Utilities
- \*Open Retail Space
- \*1 Office
- \*1 Bathroom
- \*Storage/Stock Room in Back
- \*Large Pylon Sign on 24th St W
- \*24th St W has 25,000 Cars Per Day

#### **LOCATION OVERVIEW**

301 S 24th St W is a Class A retail center with some of the highest traffic counts in Billings. This retail space is perfect for any business that needs an open retail area in the front, a manager's office and a stock room in back for product. Located directly across from the Rimrock mall, 301 S 24th St W is located at the center of all major retail activity in Billings. With a large pylon sign on 24th St W and perfect footprint for a small retailer, this retail property won't last long!