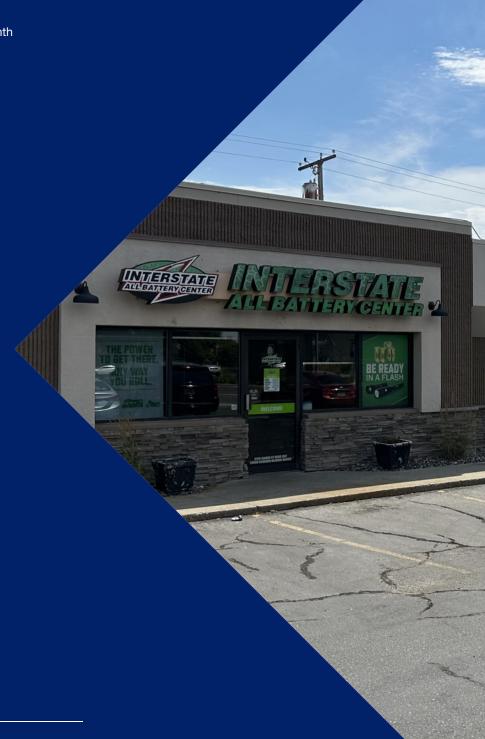

#### **PROPERTY OVERVIEW**

- \*1,250 SF Retail Space for Lease
- \*\$1.875/mo + Utilities
- \*Open Retail Space
- \*1 Office
- \*1 Bathroom
- \*Storage/Stock Room in Back
- \*Large Pylon Sign on 24th St W
- \*24th St W has 25,000 Cars Per Day

#### **LOCATION OVERVIEW**

301 S 24th St W is a Class A retail center with some of the highest traffic counts in Billings. This retail space is perfect for any business that needs an open retail area in the front, a manager's office and a stock room in back for product. Located directly across from the Rimrock mall, 301 S 24th St W is located at the center of all major retail activity in Billings. With a large pylon sign on 24th St W and perfect footprint for a small retailer, this retail property won't last long!