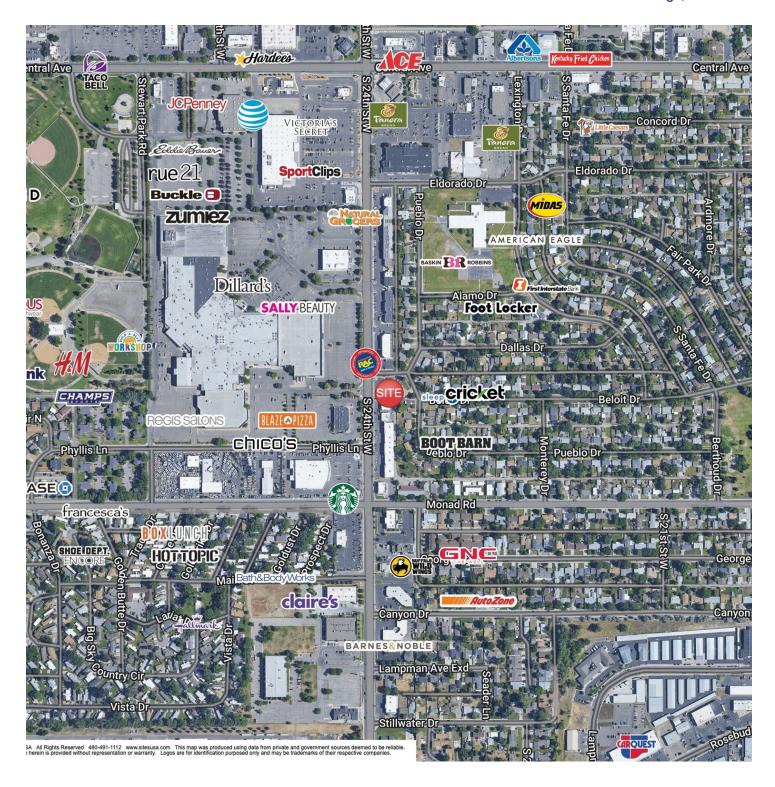

#### **LOCATION OVERVIEW**

301 S 24th St W is a Class A retail center with some of the highest traffic counts in Billings. This retail space is perfect for any business that needs an open retail area in the front, a manager's office and a stock room in back for product. Located directly across from the Rimrock mall, 301 S 24th St W is located at the center of all major retail activity in Billings. With a large pylon sign on 24th St W and perfect footprint for a small retailer, this retail property won't last long!