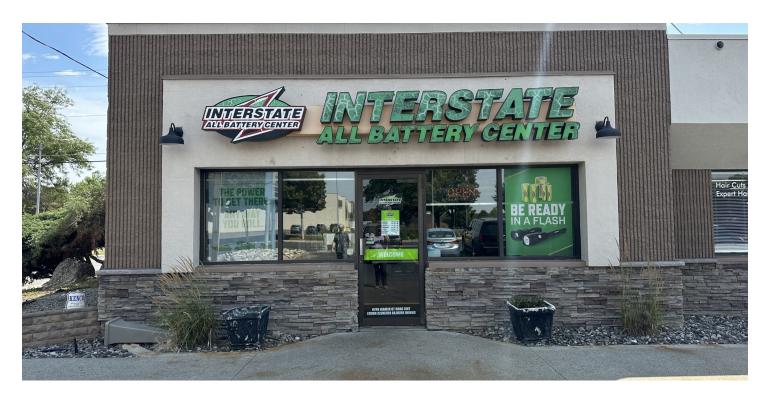

#### **PROPERTY OVERVIEW**

- \*1,250 SF Retail Space for Lease
- \*\$1.875/mo + Utilities
- \*Open Retail Space
- \*1 Office
- \*1 Bathroom
- \*Storage/Stock Room in Back
- \*Large Pylon Sign on 24th St W
- \*24th St W has 25,000 Cars Per Day

#### **LOCATION OVERVIEW**

301 S 24th St W is a Class A retail center with some of the highest traffic counts in Billings. This retail space is perfect for any business that needs an open retail area in the front, a manager's office and a stock room in back for product. Located directly across from the Rimrock mall, 301 S 24th St W is located at the center of all major retail activity in Billings. With a large pylon sign on 24th St W and perfect footprint for a small retailer, this retail property won't last long!