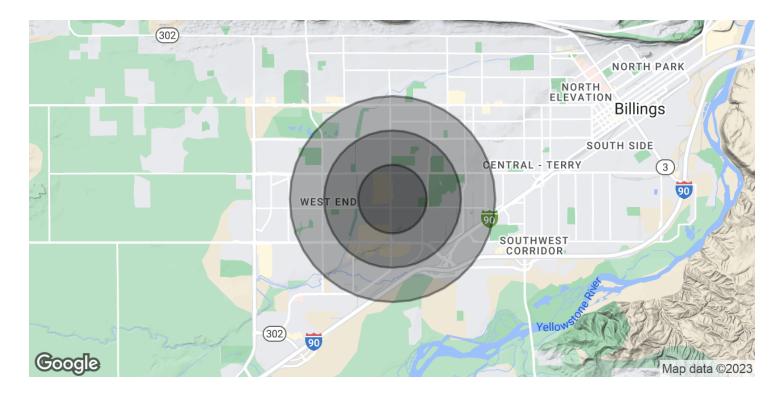

### **301 SOUTH 24TH STREET WEST**

301 South 24th Street West Billings, MT 59102

| POPULATION           | 0.5 MILES | 1 MILE   | 1.5 MILES |
|----------------------|-----------|----------|-----------|
| Total Population     | 2,003     | 7,999    | 17,294    |
| Average Age          | 36.5      | 41.2     | 40.5      |
| Average Age (Male)   | 31.3      | 37.1     | 37.2      |
| Average Age (Female) | 43        | 44.9     | 42.8      |
| HOUSEHOLDS & INCOME  | 0.5 MILES | 1 MILE   | 1.5 MILES |
| Total Households     | 928       | 3,789    | 8,591     |
| # of Persons per HH  | 2.2       | 2.1      | 2         |
| Average HH Income    | \$57,792  | \$63,517 | \$64,177  |

\$161,133

\$209,621

\$210,665

Average House Value

<sup>\*</sup> Demographic data derived from 2020 ACS - US Census