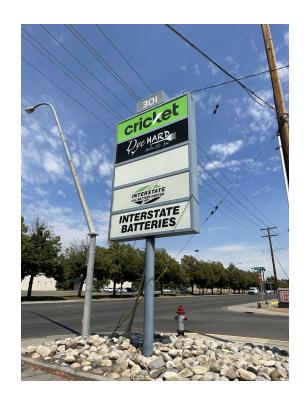

#### **PROPERTY OVERVIEW**

- \*1,250 SF Retail Space for Lease
- \*\$1.875/mo + Utilities
- \*Open Retail Space
- \*1 Office
- \*1 Bathroom
- \*Storage/Stock Room in Back
- \*Large Pylon Sign on 24th St W
- \*24th St W has 25,000 Cars Per Day

#### **LOCATION OVERVIEW**

301 S 24th St W is a Class A retail center with some of the highest traffic counts in Billings. This retail space is perfect for any business that needs an open retail area in the front, a manager's office and a stock room in back for product. Located directly across from the Rimrock mall, 301 S 24th St W is located at the center of all major retail activity in Billings. With a large pylon sign on 24th St W and perfect footprint for a small retailer, this retail property won't last long!