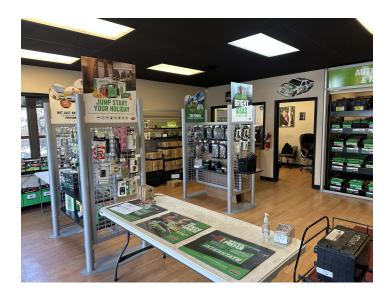

#### **PROPERTY OVERVIEW**

- \*1,250 SF Retail Space for Lease
- \*\$1.875/mo + Utilities
- \*Open Retail Space
- \*1 Office
- \*1 Bathroom
- \*Storage/Stock Room in Back
- \*Large Pylon Sign on 24th St W
- \*24th St W has 25,000 Cars Per Day

#### **LOCATION OVERVIEW**

301 S 24th St W is a Class A retail center with some of the highest traffic counts in Billings. This retail space is perfect for any business that needs an open retail area in the front, a manager's office and a stock room in back for product. Located directly across from the Rimrock mall, 301 S 24th St W is located at the center of all major retail activity in Billings. With a large pylon sign on 24th St W and perfect footprint for a small retailer, this retail property won't last long!