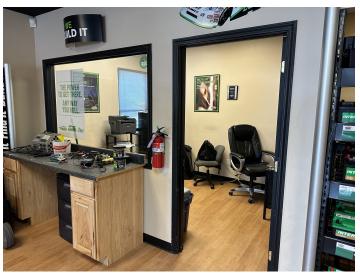

#### **PROPERTY OVERVIEW**

- \*1,250 SF Retail Space for Lease
- \*\$1.875/mo + Utilities
- \*Open Retail Space
- \*1 Office
- \*1 Bathroom
- \*Storage/Stock Room in Back
- \*Large Pylon Sign on 24th St W
- \*24th St W has 25,000 Cars Per Day

#### **LOCATION OVERVIEW**

301 S 24th St W is a Class A retail center with some of the highest traffic counts in Billings. This retail space is perfect for any business that needs an open retail area in the front, a manager's office and a stock room in back for product. Located directly across from the Rimrock mall, 301 S 24th St W is located at the center of all major retail activity in Billings. With a large pylon sign on 24th St W and perfect footprint for a small retailer, this retail property won't last long!