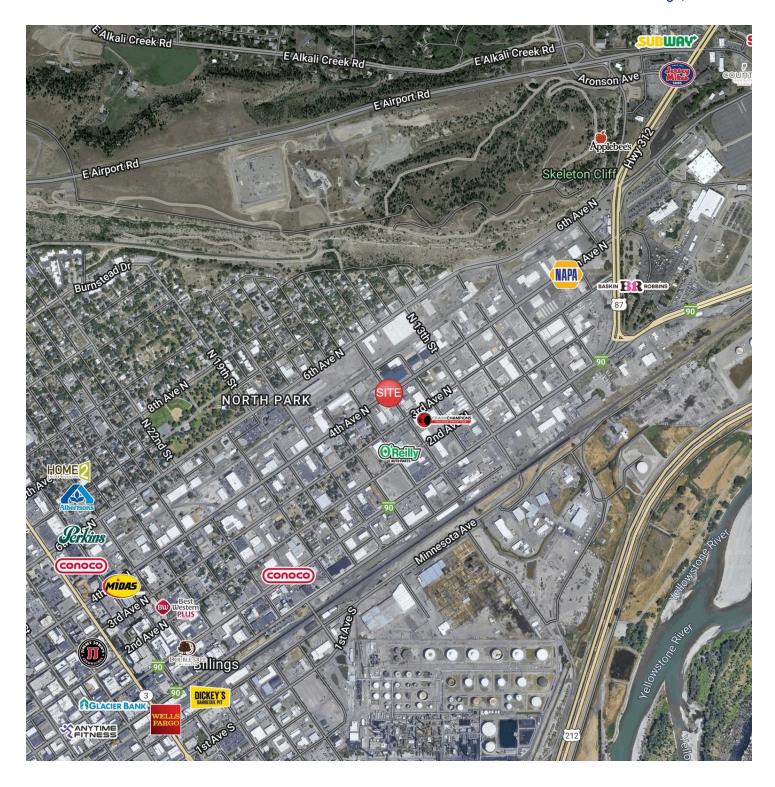

#### LOCATION OVERVIEW

1515 4th Ave N & 402 N 15th St was previously the home of Dimmick's Diesel & Automotive Repair and perfectly suited for any business that that needs a location to repair or service their vehicles. This property is located in the Billings BIRD district which has grants and financial incentives available for properties owners looking to upgrade their facility. At \$86 PSF, this property is priced at ½ the cost of new construction while also enjoying a very centralized location to service all areas of Billings.