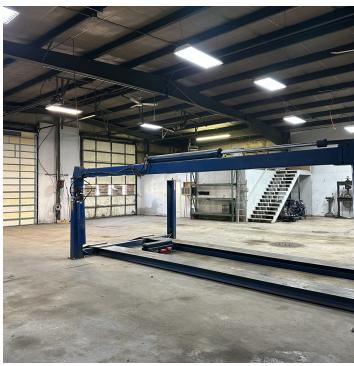

#### **PROPERTY OVERVIEW**

- \*7,000 SF Shop/Warehouse Building
- \*4 qty 14 ft Overhead Doors
- \*2 qty Car Lifts
- \*Small Office
- \*Bathroom
- \*Large Pylon Sign
- \*Great Retail Exposure and High Traffic Counts