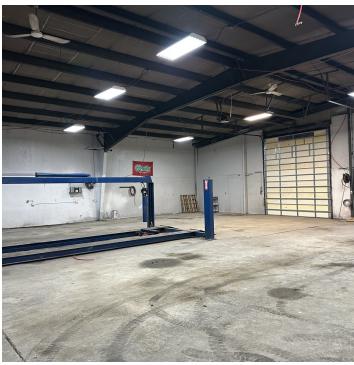

#### **PROPERTY OVERVIEW**

- \*7,000 SF Shop/Warehouse Building
- \*4 qty 14 ft Overhead Doors
- \*2 qty Car Lifts
- \*Small Office
- \*Bathroom
- \*Large Pylon Sign
- \*Great Retail Exposure and High Traffic Counts

NOTE: Building has a demising wall in the middle that would potentially allow 2 separate businesses to occupy the building.