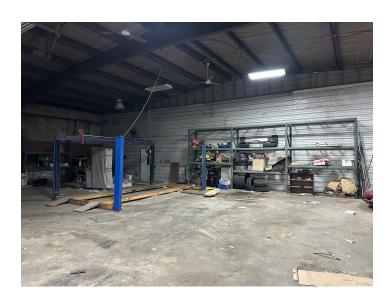

#### **PROPERTY OVERVIEW**

- \*7,000 SF Shop/Warehouse Building
- \*4 qty 14 ft Overhead Doors
- \*2 qty Car Lifts
- \*Small Office
- \*Bathroom
- \*Large Pylon Sign
- \*Great Retail Exposure and High Traffic Counts

NOTE: Building has a demising wall in the middle that would potentially allow 2 separate businesses to occupy the building.