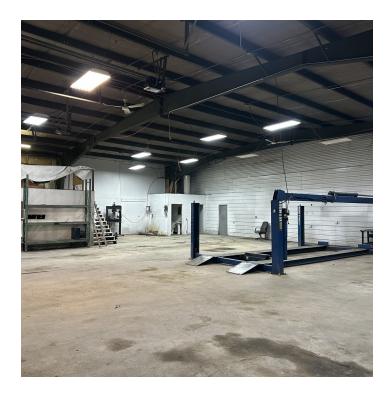

#### **PROPERTY OVERVIEW**

- \*7,000 SF Shop/Warehouse Building
- \*4 qty 14 ft Overhead Doors
- \*2 qty Car Lifts
- \*Small Office
- \*Bathroom
- \*Large Pylon Sign
- \*Great Retail Exposure and High Traffic Counts