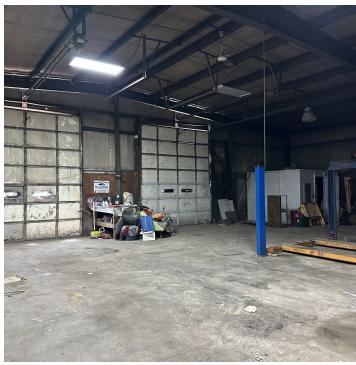

#### **PROPERTY OVERVIEW**

- \*7,000 SF Shop/Warehouse Building
- \*4 qty 14 ft Overhead Doors
- \*2 qty Car Lifts
- \*Small Office
- \*Bathroom
- \*Large Pylon Sign
- \*Great Retail Exposure and High Traffic Counts

NOTE: Building has a demising wall in the middle that would potentially allow 2 separate businesses to occupy the building.