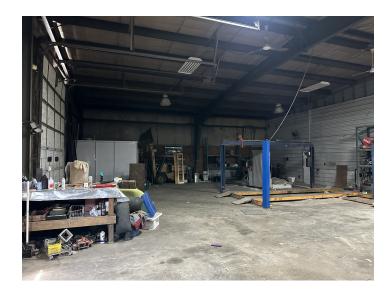

#### **PROPERTY OVERVIEW**

- \*7,000 SF Shop/Warehouse Building
- \*4 qty 14 ft Overhead Doors
- \*2 qty Car Lifts
- \*Small Office
- \*Bathroom
- \*Large Pylon Sign
- \*Great Retail Exposure and High Traffic Counts

NOTE: Building has a demising wall in the middle that would potentially allow 2 separate businesses to occupy the building.