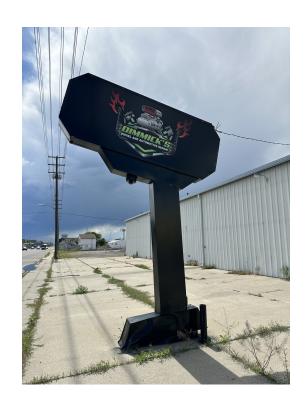

#### **PROPERTY OVERVIEW**

- \*7,000 SF Shop/Warehouse Building
- \*4 qty 14 ft Overhead Doors
- \*2 qty Car Lifts
- \*Small Office
- \*Bathroom
- \*Large Pylon Sign
- \*Great Retail Exposure and High Traffic Counts

#### LOCATION OVERVIEW

1515 4th Ave N & 402 N 15th St was previously the home of Dimmick's Diesel & Automotive Repair and perfectly suited for any business that that needs a location to repair or service their vehicles. This property is located in the Billings BIRD district which has grants and financial incentives available for properties owners looking to upgrade their facility. At \$86 PSF, this property is priced at ½ the cost of new construction while also enjoying a very centralized location to service all areas of Billings.