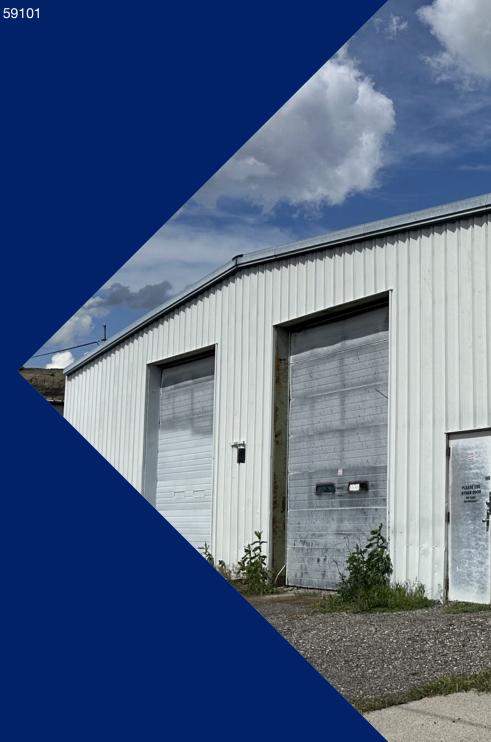

#### 1515 4TH AVE N & 402 N 15TH ST

1515 4th Ave N & 402 N 15th St Billings, MT 59101

| \$600,000 |
|-----------|
|           |

#### **OFFERING SUMMARY**

| Building<br>Size: | 7,000 SF                       |
|-------------------|--------------------------------|
| Lot Size:         | 21,000 SF                      |
| Price / SF:       | \$85.71                        |
| Year Built:       | 1980                           |
| Zoning:           | East Billings Central<br>Works |

#### **PROPERTY OVERVIEW**

- \*7,000 SF Shop/Warehouse Building
- \*4 qty 14 ft Overhead Doors
- \*2 qty Car Lifts
- \*Small Office
- \*Bathroom
- \*Large Pylon Sign
- \*Great Retail Exposure and High Traffic Counts

#### LOCATION OVERVIEW

1515 4th Ave N & 402 N 15th St was previously the home of Dimmick's Diesel & Automotive Repair and perfectly suited for any business that that needs a location to repair or service their vehicles. This property is located in the Billings BIRD district which has grants and financial incentives available for properties owners looking to upgrade their facility. At \$86 PSF, this property is priced at ½ the cost of new construction while also enjoying a very centralized location to service all areas of Billings.