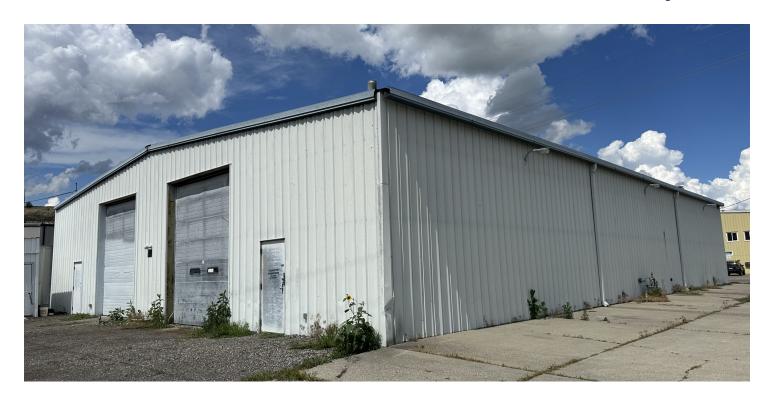

#### **PROPERTY OVERVIEW**

- \*7,000 SF Shop/Warehouse Building
- \*4 qty 14 ft Overhead Doors
- \*2 qty Car Lifts
- \*Small Office
- \*Bathroom
- \*Large Pylon Sign
- \*Great Retail Exposure and High Traffic Counts

#### LOCATION OVERVIEW

1515 4th Ave N & 402 N 15th St was previously the home of Dimmick's Diesel & Automotive Repair and perfectly suited for any business that that needs a location to repair or service their vehicles. This property is located in the Billings BIRD district which has grants and financial incentives available for properties owners looking to upgrade their facility. At \$86 PSF, this property is priced at ½ the cost of new construction while also enjoying a very centralized location to service all areas of Billings.