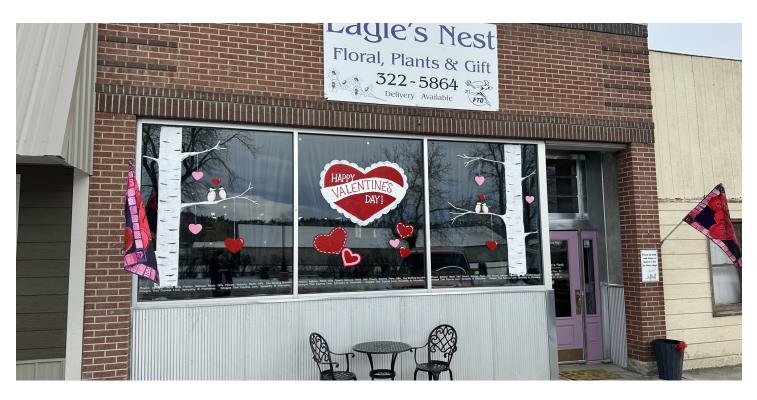

### EAGLES NEST FLORAL AND GIFTS

514 East Pike Avenue Columbus, MT 59019

SALE PRICE

\$50,000

agle's r

322 - 586 Delivery Availabl

Floral, Plants &

COLDWELL BANKER COMMERCIAL CBS

#### LOCATION OVERVIEW

Eagles Nest Floral and Gifts located on the historic section of downtown Columbus has a 30+ year history of operating in Stillwater County and at its current location for the last 20 years. We specialize in sympathy, everyday florals and weddings. Fresh flowers have been a way to express many emotions and evoke feelings of love joy and peace for centuries. We employee 3 regular employees with 2-3 additional during the busy holiday seasons. Our renovations within the last 2 years have brought about a bright open welcoming space that boosts a quaint little coffee shop where you may hold meetings, spend quality time with friends or find some warm quite space to study with our public WiFi. We are the only floral shop currently serving Stillwater County. As a staple in the community, we have a strong customer base with the transition into a fresh more modern feel. We have begun taking in weddings again, adding the coffee shop and promoting a fun monthly floral subscription service. There is endless potential!