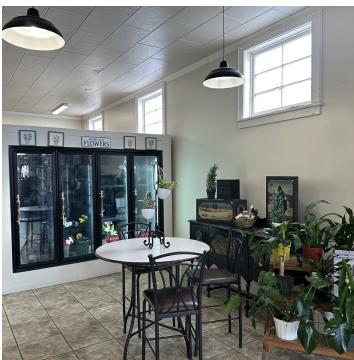

#### LOCATION OVERVIEW

Eagles Nest Floral and Gifts located on the historic section of downtown Columbus has a 30+ year history of operating in Stillwater County and at its current location for the last 20 years. We specialize in sympathy, everyday florals and weddings. Fresh flowers have been a way to express many emotions and evoke feelings of love joy and peace for centuries. We employee 3 regular employees with 2-3 additional during the busy holiday seasons. Our renovations within the last 2 years have brought about a bright open welcoming space that boosts a quaint little coffee shop where you may hold meetings, spend quality time with friends or find some warm quite space to study with our public WiFi. We are the only floral shop currently serving Stillwater County. As a staple in the community, we have a strong customer base with the transition into a fresh more modern feel. We have begun taking in weddings again, adding the coffee shop and promoting a fun monthly floral subscription service. There is endless potential!