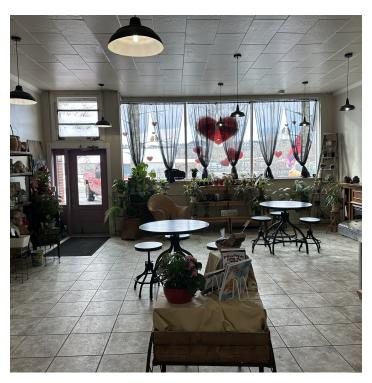

#### LOCATION OVERVIEW

Eagles Nest Floral and Gifts located on the historic section of downtown Columbus has a 30+ year history of operating in Stillwater County and at its current location for the last 20 years. We specialize in sympathy, everyday florals and weddings. Fresh flowers have been a way to express many emotions and evoke feelings of love joy and peace for centuries. We employee 3 regular employees with 2-3 additional during the busy holiday seasons. Our renovations within the last 2 years have brought about a bright open welcoming space that boosts a quaint little coffee shop where you may hold meetings, spend quality time with friends or find some warm quite space to study with our public WiFi. We are the only floral shop currently serving Stillwater County. As a staple in the community, we have a strong customer base with the transition into a fresh more modern feel. We have begun taking in weddings again, adding the coffee shop and promoting a fun monthly floral subscription service. There is endless potential!