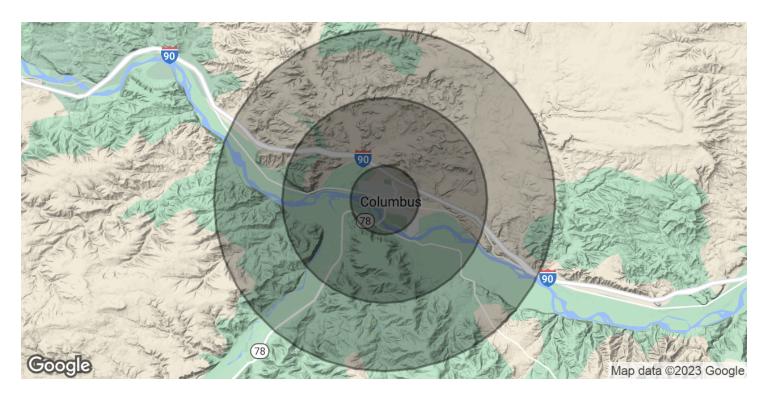

#### EAGLES NEST FLORAL AND GIFTS

514 East Pike Avenue Columbus, MT 59019

| POPULATION           | 1 MILE    | 3 MILES   | 5 MILES   |
|----------------------|-----------|-----------|-----------|
| Total Population     | 1,471     | 2,323     | 2,550     |
| Average Age          | 40.1      | 40.8      | 41.3      |
| Average Age (Male)   | 42.1      | 42.8      | 43.2      |
| Average Age (Female) | 39.4      | 40.1      | 40.5      |
| HOUSEHOLDS & INCOME  | 1 MILE    | 3 MILES   | 5 MILES   |
| Total Households     | 623       | 1,014     | 1,121     |
| # of Persons per HH  | 2.4       | 2.3       | 2.3       |
| Average HH Income    | \$69,365  | \$69,871  | \$71,686  |
| Average House Value  | \$190,652 | \$193,739 | \$203,840 |