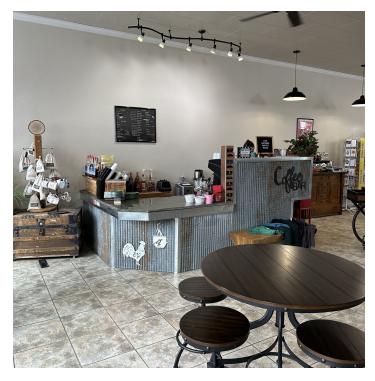

#### LOCATION OVERVIEW

Eagles Nest Floral and Gifts located on the historic section of downtown Columbus has a 30+ year history of operating in Stillwater County and at its current location for the last 20 years. We specialize in sympathy, everyday florals and weddings. Fresh flowers have been a way to express many emotions and evoke feelings of love joy and peace for centuries. We employee 3 regular employees with 2-3 additional during the busy holiday seasons. Our renovations within the last 2 years have brought about a bright open welcoming space that boosts a quaint little coffee shop where you may hold meetings, spend quality time with friends or find some warm quite space to study with our public WiFi. We are the only floral shop currently serving Stillwater County. As a staple in the community, we have a strong customer base with the transition into a fresh more modern feel. We have begun taking in weddings again, adding the coffee shop and promoting a fun monthly floral subscription service. There is endless potential!