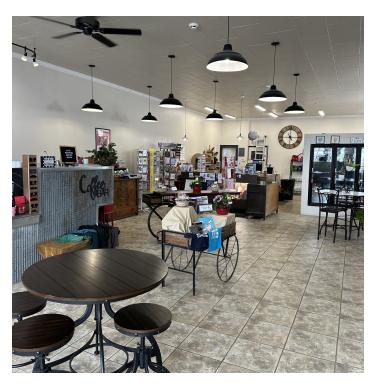

#### LOCATION OVERVIEW

Eagles Nest Floral and Gifts located on the historic section of downtown Columbus has a 30+ year history of operating in Stillwater County and at its current location for the last 20 years. We specialize in sympathy, everyday florals and weddings. Fresh flowers have been a way to express many emotions and evoke feelings of love joy and peace for centuries. We employee 3 regular employees with 2-3 additional during the busy holiday seasons. Our renovations within the last 2 years have brought about a bright open welcoming space that boosts a quaint little coffee shop where you may hold meetings, spend quality time with friends or find some warm quite space to study with our public WiFi. We are the only floral shop currently serving Stillwater County. As a staple in the community, we have a strong customer base with the transition into a fresh more modern feel. We have begun taking in weddings again, adding the coffee shop and promoting a fun monthly floral subscription service. There is endless potential!