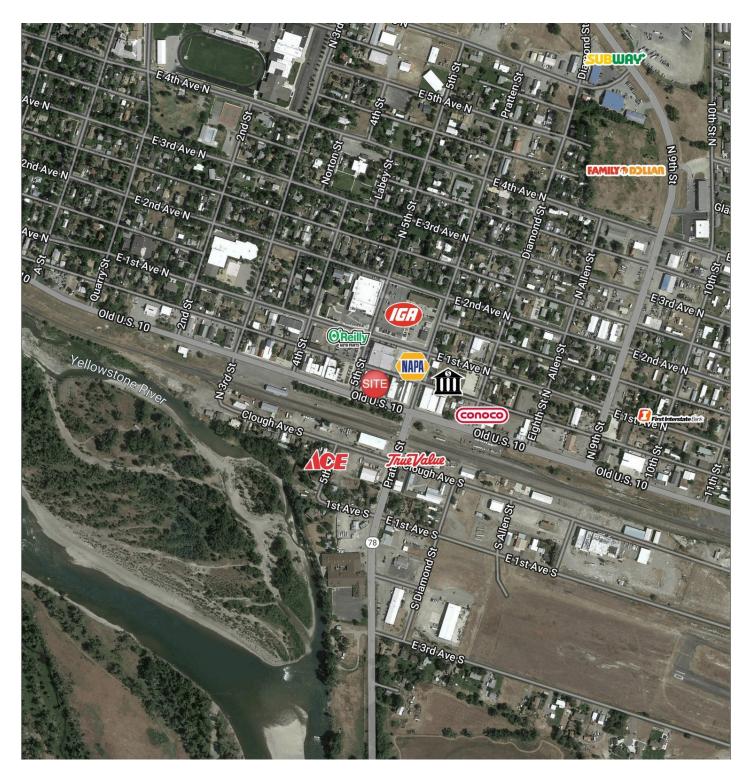

#### LOCATION OVERVIEW

Eagles Nest Floral and Gifts located on the historic section of downtown Columbus has a 30+ year history of operating in Stillwater County and at its current location for the last 20 years. We specialize in sympathy, everyday florals and weddings. Fresh flowers have been a way to express many emotions and evoke feelings of love joy and peace for centuries. We employee 3 regular employees with 2-3 additional during the busy holiday seasons. Our renovations within the last 2 years have brought about a bright open welcoming space that boosts a quaint little coffee shop where you may hold meetings, spend quality time with friends or find some warm quite space to study with our public WiFi. We are the only floral shop currently serving Stillwater County. As a staple in the community, we have a strong customer base with the transition into a fresh more modern feel. We have begun taking in weddings again, adding the coffee shop and promoting a fun monthly floral subscription service. There is endless potential!