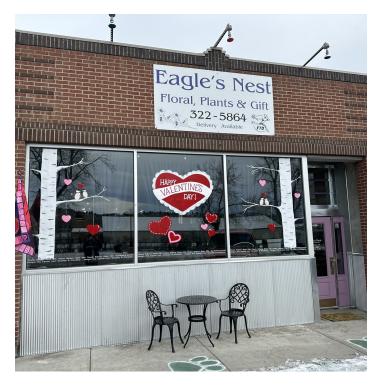

### EAGLES NEST FLORAL AND GIFTS

514 East Pike Avenue Columbus, MT 59019

SALE PRICE

\$50,000

agle's r

322 - 586 Delivery Availabl

Floral, Plants &

COLDWELL BANKER COMMERCIAL CBS

#### LOCATION OVERVIEW

Eagles Nest Floral and Gifts located on the historic section of downtown Columbus has a 30+ year history of operating in Stillwater County and at its current location for the last 20 years. We specialize in sympathy, everyday florals and weddings. Fresh flowers have been a way to express many emotions and evoke feelings of love joy and peace for centuries. We employee 3 regular employees with 2-3 additional during the busy holiday seasons. Our renovations within the last 2 years have brought about a bright open welcoming space that boosts a quaint little coffee shop where you may hold meetings, spend quality time with friends or find some warm quite space to study with our public WiFi. We are the only floral shop currently serving Stillwater County. As a staple in the community, we have a strong customer base with the transition into a fresh more modern feel. We have begun taking in weddings again, adding the coffee shop and promoting a fun monthly floral subscription service. There is endless potential!