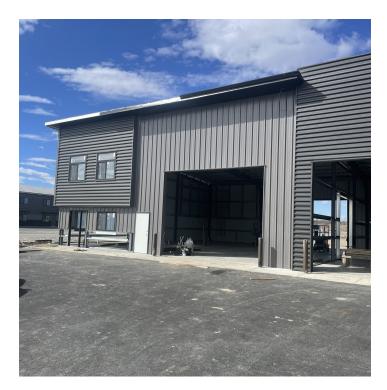

#### **PROPERTY OVERVIEW**

\*723 Wagon Tail, Billings, MT \*New Construction Shop/Warehouse Spaces FOR LEASE Coming Spring 2024 \*3 Units Available: \*1,500 SF Shop = \$1,606/mo + Utilities \*1,500 SF Shop has 14 ft Overhead Door, ADA Bathroom and Shop Heater \*3,572 SF Shop = \$3,825/mo + Utilities \*3,572 SF Shop has 2 qty 14 ft Overhead Doors, 2 Bathrooms, 1 Office, Conference Room with Kitchenette \*5,072 SF Shop = \$5,431/mo + Utilities \*5,072 SF Shop has 2 qty 14 ft Overhead Doors, 2 Bathrooms, 1 Office, Conference Room with Kitchenette, \*Washer/Dryer Hook Ups, Shop Sink & Storage Closet \*Fenced Yard Space \*Tenant Pays Gas, Electric & Water \*\$11 PSF NNN Lease \*NNN = \$1.85 PSF

#### **PROPERTY DESCRIPTION**

723 Wagon Trail is located in Billings premier industrial warehouse subdivision located at 64th St & Kings Ave W. The 1,500 SF units are perfect for a small business that mainly needs storage and a place to work, while the 3,572 SF & 5,072 SF units are perfectly set up for businesses that need a receptionist, conference room or executive office space. All shops include a shop heater in the warehouse space and the larger units include HVAC in the office & conference room spaces. All tenants will benefit from the shared fenced yard space where they will receive a pro rata share to store vehicles and trailers. With a shower, shop sink and washer/dryer hook ups in the larger units, you are ready for just about anything!