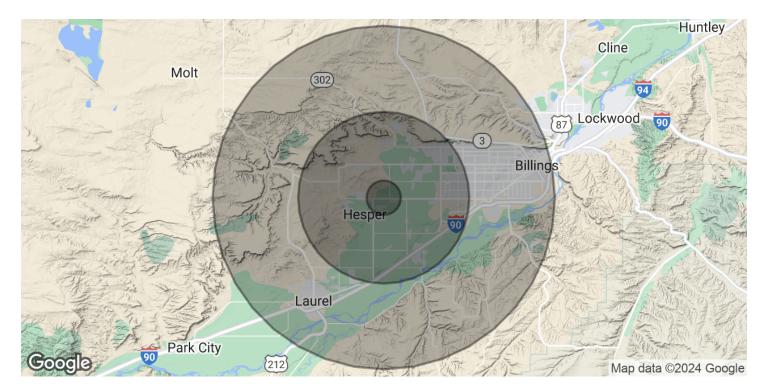

### 723 WAGON TRAIL EAST

723 Wagon Trail East Billings, MT 59106

| POPULATION           | 1 MILE    | 5 MILES   | 10 MILES  |
|----------------------|-----------|-----------|-----------|
| Total Population     | 476       | 34,236    | 108,914   |
| Average Age          | 38.7      | 42.8      | 40        |
| Average Age (Male)   | 38.9      | 42.3      | 38.5      |
| Average Age (Female) | 36.4      | 42.8      | 41.4      |
| HOUSEHOLDS & INCOME  | 1 MILE    | 5 MILES   | 10 MILES  |
| Total Households     | 254       | 15,620    | 50,058    |
| # of Persons per HH  | 1.9       | 2.2       | 2.2       |
| Average HH Income    | \$86,143  | \$109,626 | \$84,724  |
| Average House Value  | \$338,909 | \$327,512 | \$252,871 |