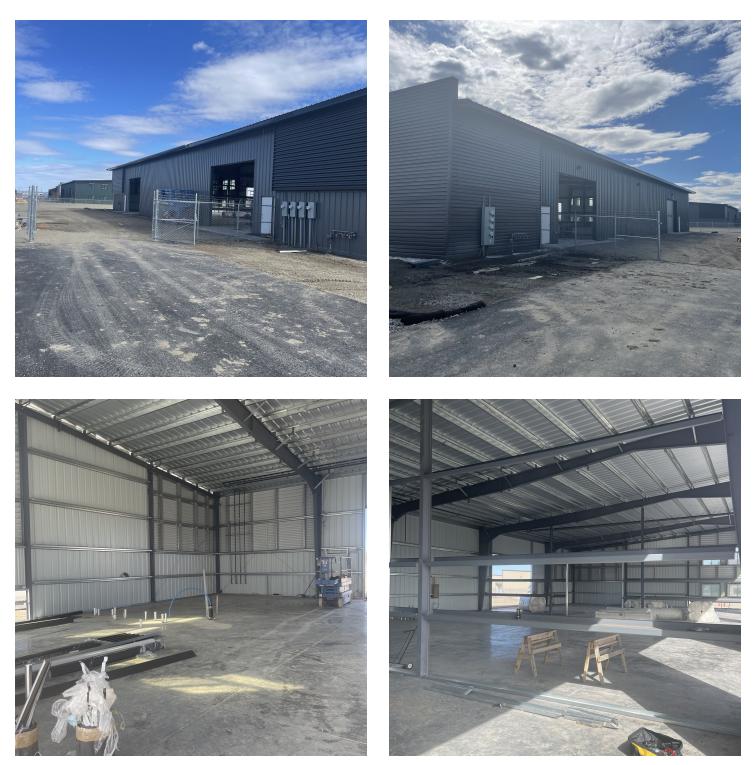

#### **PROPERTY OVERVIEW**

\*723 Wagon Tail, Billings, MT \*New Construction Shop/Warehouse Spaces FOR LEASE Coming Spring 2024 \*3 Units Available: \*1,500 SF Shop = \$1,606/mo + Utilities \*1,500 SF Shop has 14 ft Overhead Door, ADA Bathroom and Shop Heater \*3,572 SF Shop = \$3,825/mo + Utilities \*3,572 SF Shop has 2 qty 14 ft Overhead Doors, 2 Bathrooms, 1 Office, Conference Room with Kitchenette \*5,072 SF Shop = \$5,431/mo + Utilities \*5,072 SF Shop has 2 qty 14 ft Overhead Doors, 2 Bathrooms, 1 Office, Conference Room with Kitchenette, \*Washer/Dryer Hook Ups, Shop Sink & Storage Closet \*Fenced Yard Space \*Tenant Pays Gas, Electric & Water \*\$11 PSF NNN Lease \*NNN = \$1.85 PSF

#### **PROPERTY DESCRIPTION**

723 Wagon Trail is located in Billings premier industrial warehouse subdivision located at 64th St & Kings Ave W. The 1,500 SF units are perfect for a small business that mainly needs storage and a place to work, while the 3,572 SF & 5,072 SF units are perfectly set up for businesses that need a receptionist, conference room or executive office space. All shops include a shop heater in the warehouse space and the larger units include HVAC in the office & conference room spaces. All tenants will benefit from the shared fenced yard space where they will receive a pro rata share to store vehicles and trailers. With a shower, shop sink and washer/dryer hook ups in the larger units, you are ready for just about anything!