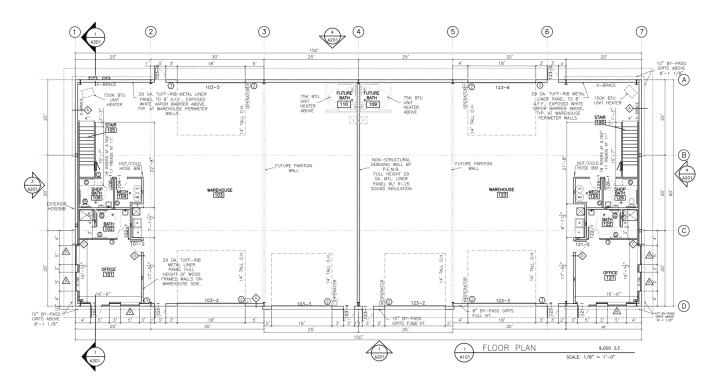

#### **PROPERTY OVERVIEW**

\*723 Wagon Tail, Billings, MT \*New Construction Shop/Warehouse Spaces FOR LEASE Coming Spring 2024 \*3 Units Available: \*1,500 SF Shop = \$1,606/mo + Utilities \*1,500 SF Shop has 14 ft Overhead Door, ADA Bathroom and Shop Heater \*3,572 SF Shop = \$3,825/mo + Utilities \*3,572 SF Shop has 2 qty 14 ft Overhead Doors, 2 Bathrooms, 1 Office, Conference Room with Kitchenette \*5,072 SF Shop = \$5,431/mo + Utilities \*5,072 SF Shop has 2 qty 14 ft Overhead Doors, 2 Bathrooms, 1 Office, Conference Room with Kitchenette, \*Washer/Dryer Hook Ups, Shop Sink & Storage Closet \*Fenced Yard Space \*Tenant Pays Gas, Electric & Water \*\$11 PSF NNN Lease \*NNN = \$1.85 PSF

#### **PROPERTY DESCRIPTION**

723 Wagon Trail is located in Billings premier industrial warehouse subdivision located at 64th St & Kings Ave W. The 1,500 SF units are perfect for a small business that mainly needs storage and a place to work, while the 3,572 SF & 5,072 SF units are perfectly set up for businesses that need a receptionist, conference room or executive office space. All shops include a shop heater in the warehouse space and the larger units include HVAC in the office & conference room spaces. All tenants will benefit from the shared fenced yard space where they will receive a pro rata share to store vehicles and trailers. With a shower, shop sink and washer/dryer hook ups in the larger units, you are ready for just about anything!