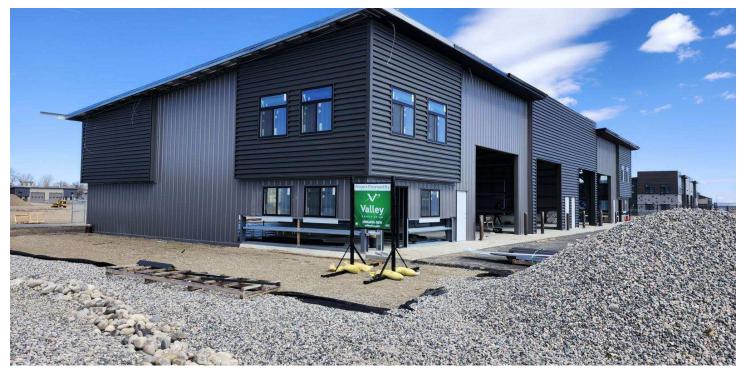

#### **PROPERTY OVERVIEW**

\*723 Wagon Tail, Billings, MT \*New Construction Shop/Warehouse Spaces FOR LEASE Coming Spring 2024 \*3 Units Available: \*1,500 SF Shop = \$1,606/mo + Utilities \*1,500 SF Shop has 14 ft Overhead Door, ADA Bathroom and Shop Heater \*3,572 SF Shop = \$3,825/mo + Utilities \*3,572 SF Shop has 2 qty 14 ft Overhead Doors, 2 Bathrooms, 1 Office, Conference Room with Kitchenette \*5,072 SF Shop = \$5,431/mo + Utilities \*5,072 SF Shop has 2 qty 14 ft Overhead Doors, 2 Bathrooms, 1 Office, Conference Room with Kitchenette, \*Washer/Dryer Hook Ups, Shop Sink & Storage Closet \*Fenced Yard Space \*Tenant Pays Gas, Electric & Water \*\$11 PSF NNN Lease \*NNN = \$1.85 PSF

#### **PROPERTY DESCRIPTION**

723 Wagon Trail is located in Billings premier industrial warehouse subdivision located at 64th St & Kings Ave W. The 1,500 SF units are perfect for a small business that mainly needs storage and a place to work, while the 3,572 SF & 5,072 SF units are perfectly set up for businesses that need a receptionist, conference room or executive office space. All shops include a shop heater in the warehouse space and the larger units include HVAC in the office & conference room spaces. All tenants will benefit from the shared fenced yard space where they will receive a pro rata share to store vehicles and trailers. With a shower, shop sink and washer/dryer hook ups in the larger units, you are ready for just about anything!