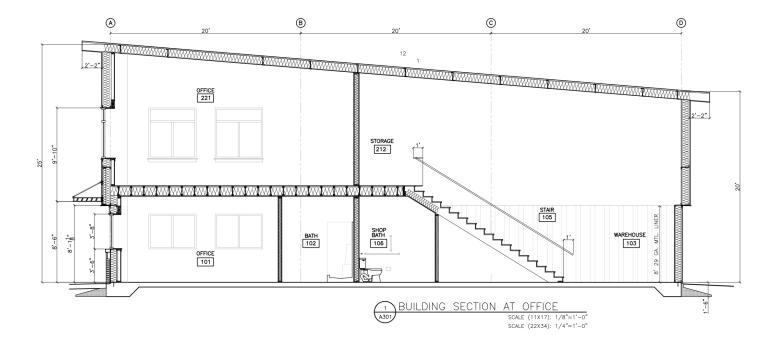

#### **PROPERTY OVERVIEW**

\*723 Wagon Tail, Billings, MT \*New Construction Shop/Warehouse Spaces FOR LEASE Coming Spring 2024 \*3 Units Available: \*1,500 SF Shop = \$1,606/mo + Utilities \*1,500 SF Shop has 14 ft Overhead Door, ADA Bathroom and Shop Heater \*3,572 SF Shop = \$3,825/mo + Utilities \*3,572 SF Shop has 2 qty 14 ft Overhead Doors, 2 Bathrooms, 1 Office, Conference Room with Kitchenette \*5,072 SF Shop = \$5,431/mo + Utilities \*5,072 SF Shop has 2 qty 14 ft Overhead Doors, 2 Bathrooms, 1 Office, Conference Room with Kitchenette, \*Washer/Dryer Hook Ups, Shop Sink & Storage Closet \*Fenced Yard Space \*Tenant Pays Gas, Electric & Water \*\$11 PSF NNN Lease \*NNN = \$1.85 PSF

#### **PROPERTY DESCRIPTION**

723 Wagon Trail is located in Billings premier industrial warehouse subdivision located at 64th St & Kings Ave W. The 1,500 SF units are perfect for a small business that mainly needs storage and a place to work, while the 3,572 SF & 5,072 SF units are perfectly set up for businesses that need a receptionist, conference room or executive office space. All shops include a shop heater in the warehouse space and the larger units include HVAC in the office & conference room spaces. All tenants will benefit from the shared fenced yard space where they will receive a pro rata share to store vehicles and trailers. With a shower, shop sink and washer/dryer hook ups in the larger units, you are ready for just about anything!