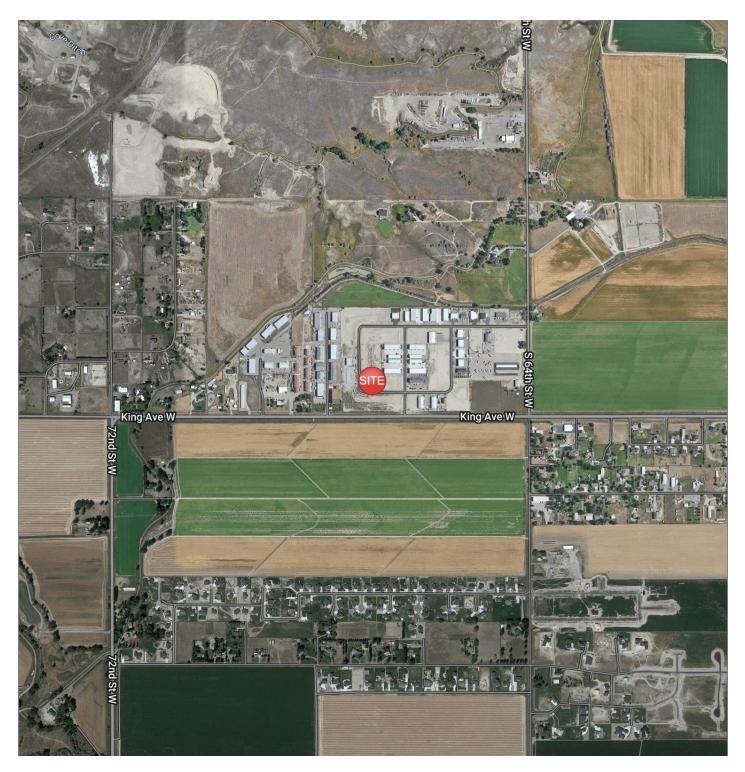

#### **PROPERTY DESCRIPTION**

723 Wagon Trail is located in Billings premier industrial warehouse subdivision located at 64th St & Kings Ave W. The 1,500 SF units are perfect for a small business that mainly needs storage and a place to work, while the 3,572 SF & 5,072 SF units are perfectly set up for businesses that need a receptionist, conference room or executive office space. All shops include a shop heater in the warehouse space and the larger units include HVAC in the office & conference room spaces. All tenants will benefit from the shared fenced yard space where they will receive a pro rata share to store vehicles and trailers. With a shower, shop sink and washer/dryer hook ups in the larger units, you are ready for just about anything!