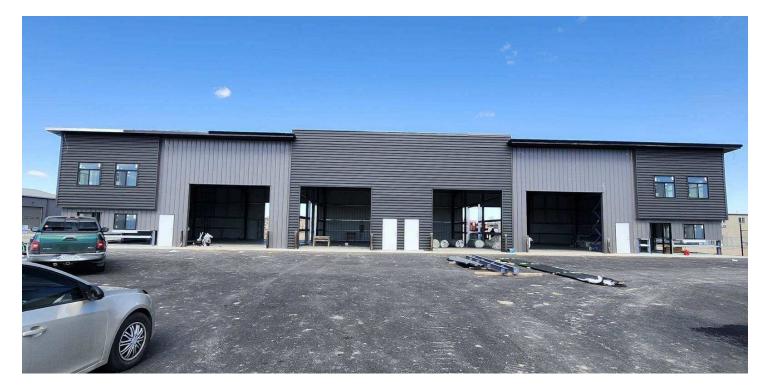

#### **PROPERTY OVERVIEW**

\*723 Wagon Tail, Billings, MT \*New Construction Shop/Warehouse Spaces FOR LEASE Coming Spring 2024 \*3 Units Available: \*1,500 SF Shop = \$1,606/mo + Utilities \*1,500 SF Shop has 14 ft Overhead Door, ADA Bathroom and Shop Heater \*3,572 SF Shop = \$3,825/mo + Utilities \*3,572 SF Shop has 2 qty 14 ft Overhead Doors, 2 Bathrooms, 1 Office, Conference Room with Kitchenette \*5,072 SF Shop = \$5,431/mo + Utilities \*5,072 SF Shop has 2 qty 14 ft Overhead Doors, 2 Bathrooms, 1 Office, Conference Room with Kitchenette, \*Washer/Dryer Hook Ups, Shop Sink & Storage Closet \*Fenced Yard Space \*Tenant Pays Gas, Electric & Water \*\$11 PSF NNN Lease \*NNN = \$1.85 PSF

#### **PROPERTY DESCRIPTION**

723 Wagon Trail is located in Billings premier industrial warehouse subdivision located at 64th St & Kings Ave W. The 1,500 SF units are perfect for a small business that mainly needs storage and a place to work, while the 3,572 SF & 5,072 SF units are perfectly set up for businesses that need a receptionist, conference room or executive office space. All shops include a shop heater in the warehouse space and the larger units include HVAC in the office & conference room spaces. All tenants will benefit from the shared fenced yard space where they will receive a pro rata share to store vehicles and trailers. With a shower, shop sink and washer/dryer hook ups in the larger units, you are ready for just about anything!