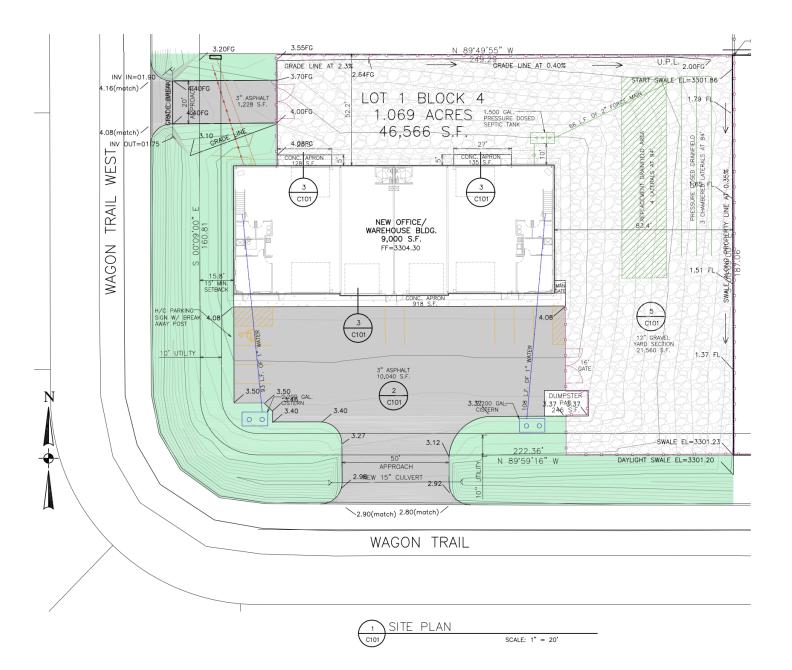

#### **PROPERTY OVERVIEW**

\*723 Wagon Tail, Billings, MT \*New Construction Shop/Warehouse Spaces FOR LEASE Coming Spring 2024 \*3 Units Available: \*1,500 SF Shop = \$1,606/mo + Utilities \*1,500 SF Shop has 14 ft Overhead Door, ADA Bathroom and Shop Heater \*3,572 SF Shop = \$3,825/mo + Utilities \*3,572 SF Shop has 2 qty 14 ft Overhead Doors, 2 Bathrooms, 1 Office, Conference Room with Kitchenette \*5,072 SF Shop = \$5,431/mo + Utilities \*5,072 SF Shop has 2 qty 14 ft Overhead Doors, 2 Bathrooms, 1 Office, Conference Room with Kitchenette, \*Washer/Dryer Hook Ups, Shop Sink & Storage Closet \*Fenced Yard Space \*Tenant Pays Gas, Electric & Water \*\$11 PSF NNN Lease \*NNN = \$1.85 PSF

#### **PROPERTY DESCRIPTION**

723 Wagon Trail is located in Billings premier industrial warehouse subdivision located at 64th St & Kings Ave W. The 1,500 SF units are perfect for a small business that mainly needs storage and a place to work, while the 3,572 SF & 5,072 SF units are perfectly set up for businesses that need a receptionist, conference room or executive office space. All shops include a shop heater in the warehouse space and the larger units include HVAC in the office & conference room spaces. All tenants will benefit from the shared fenced yard space where they will receive a pro rata share to store vehicles and trailers. With a shower, shop sink and washer/dryer hook ups in the larger units, you are ready for just about anything!