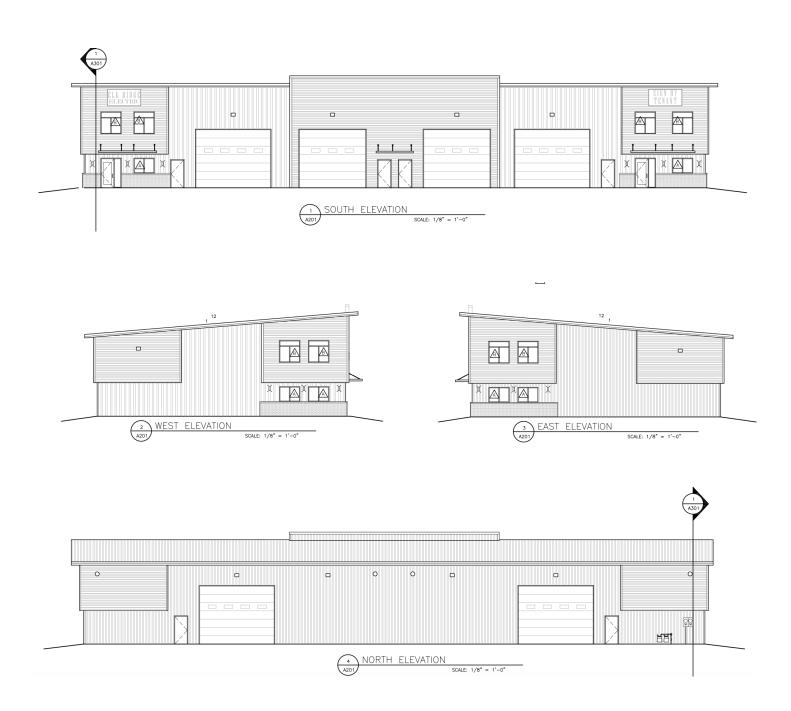

#### **PROPERTY OVERVIEW**

\*723 Wagon Tail, Billings, MT \*New Construction Shop/Warehouse Spaces FOR LEASE Coming Spring 2024 \*3 Units Available: \*1,500 SF Shop = \$1,606/mo + Utilities \*1,500 SF Shop has 14 ft Overhead Door, ADA Bathroom and Shop Heater \*3,572 SF Shop = \$3,825/mo + Utilities \*3,572 SF Shop has 2 qty 14 ft Overhead Doors, 2 Bathrooms, 1 Office, Conference Room with Kitchenette \*5,072 SF Shop = \$5,431/mo + Utilities \*5,072 SF Shop has 2 qty 14 ft Overhead Doors, 2 Bathrooms, 1 Office, Conference Room with Kitchenette, \*Washer/Dryer Hook Ups, Shop Sink & Storage Closet \*Fenced Yard Space \*Tenant Pays Gas, Electric & Water \*\$11 PSF NNN Lease \*NNN = \$1.85 PSF

#### **PROPERTY DESCRIPTION**

723 Wagon Trail is located in Billings premier industrial warehouse subdivision located at 64th St & Kings Ave W. The 1,500 SF units are perfect for a small business that mainly needs storage and a place to work, while the 3,572 SF & 5,072 SF units are perfectly set up for businesses that need a receptionist, conference room or executive office space. All shops include a shop heater in the warehouse space and the larger units include HVAC in the office & conference room spaces. All tenants will benefit from the shared fenced yard space where they will receive a pro rata share to store vehicles and trailers. With a shower, shop sink and washer/dryer hook ups in the larger units, you are ready for just about anything!