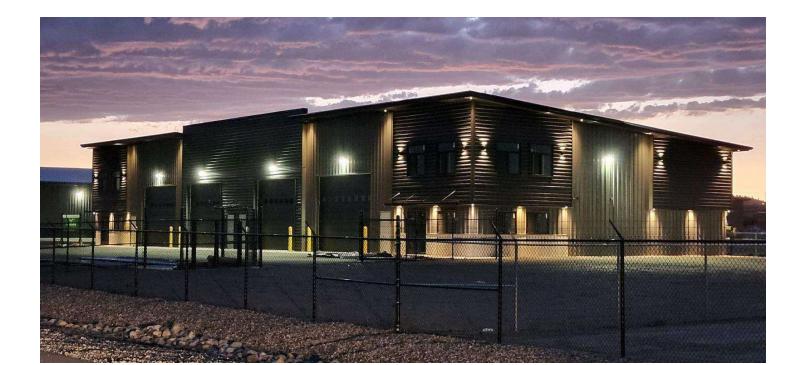

LEASE

#### PROPERTY OVERVIEW

\*6613 Wagon Tail, Billings, MT

\*New Construction Shop/Warehouse Spaces FOR LEASE

\*1,500 SF Shop

\*For Lease \$1,500/mo + Utilities

\*14 ft Overhead Door

\*ADA Bathroom

\*Shop Heater

\*Washer/Dryer Hook Ups, Shop Sink & Storage Closet

\*Fenced Yard Space

\*Tenant Pays Gas, Electric & Water

\*\$10.15 PSF NNN

\*NNN = \$1.85 PSF

6613 Wagon Trail Billings, MT 59106