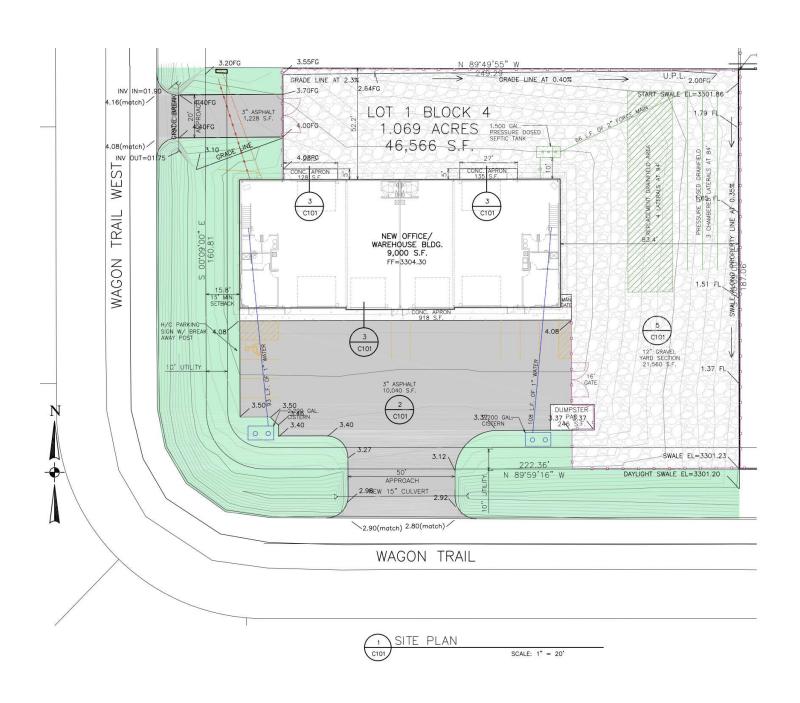

#### **OFFERING SUMMARY**

| Available SF: | 1,500 SF            |  |  |
|---------------|---------------------|--|--|
| Lot Size:     | 1.069 Acres         |  |  |
| Zoning:       | Outside City Limits |  |  |

#### PROPERTY OVERVIEW

\*6613 Wagon Tail, Billings, MT

\*New Construction Shop/Warehouse Spaces FOR LEASE

\*1,500 SF Shop

\*For Lease \$1,500/mo + Utilities

\*14 ft Overhead Door

\*ADA Bathroom

\*Shop Heater

\*Washer/Dryer Hook Ups, Shop Sink & Storage Closet

\*Fenced Yard Space

\*Tenant Pays Gas, Electric & Water

\*\$10.15 PSF NNN

\*NNN = \$1.85 PSF

6613 Wagon Trail Billings, MT 59106

#### PROPERTY DESCRIPTION

6613 Wagon Trail is located in Billings premier industrial warehouse subdivision located at 64th St & Kings Ave W. The 1,500 SF units are perfect for a small business that mainly needs storage and a place to work, while the 3,572 SF & 5,072 SF units are perfectly set up for businesses that need a receptionist, conference room or executive office space.

All shops include a shop heater in the warehouse space and the larger units include HVAC in the office & conference room spaces. All tenants will benefit from the shared fenced yard space where they will receive a pro rata share to store vehicles and trailers. With a shower, shop sink and washer/dryer hook ups in the larger units, you are ready for just about anything!