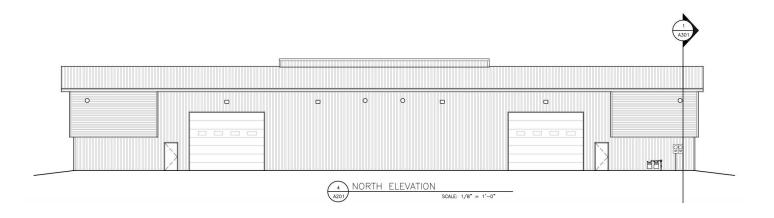

#### PROPERTY OVERVIEW

\*6613 Wagon Tail, Billings, MT

\*New Construction Shop/Warehouse Spaces FOR LEASE

\*1,500 SF Shop

\*For Lease \$1,500/mo + Utilities

\*14 ft Overhead Door

\*ADA Bathroom

\*Shop Heater

\*Washer/Dryer Hook Ups, Shop Sink & Storage Closet

\*Fenced Yard Space

\*Tenant Pays Gas, Electric & Water

\*\$10.15 PSF NNN

\*NNN = \$1.85 PSF

6613 Wagon Trail Billings, MT 59106

#### PROPERTY DESCRIPTION

6613 Wagon Trail is located in Billings premier industrial warehouse subdivision located at 64th St & Kings Ave W. The 1,500 SF units are perfect for a small business that mainly needs storage and a place to work, while the 3,572 SF & 5,072 SF units are perfectly set up for businesses that need a receptionist, conference room or executive office space.