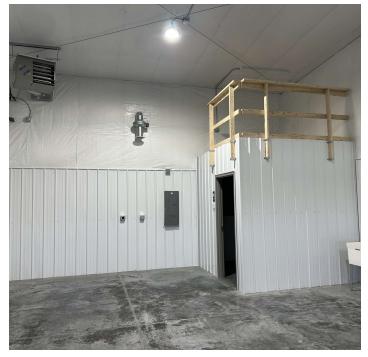

#### PROPERTY OVERVIEW

\*6613 Wagon Tail, Billings, MT

\*New Construction Shop/Warehouse Spaces FOR LEASE

\*1,500 SF Shop

\*For Lease \$1,500/mo + Utilities

\*14 ft Overhead Door

\*ADA Bathroom

\*Shop Heater

\*Washer/Dryer Hook Ups, Shop Sink & Storage Closet

\*Fenced Yard Space

\*Tenant Pays Gas, Electric & Water

\*\$10.15 PSF NNN

\*NNN = \$1.85 PSF

6613 Wagon Trail Billings, MT 59106

All shops include a shop heater in the warehouse space and the larger units include HVAC in the office & conference room spaces. All tenants will benefit from the shared fenced yard space where they will receive a pro rata share to store vehicles and trailers. With a shower, shop sink and washer/dryer hook ups in the larger units, you are ready for just about anything!