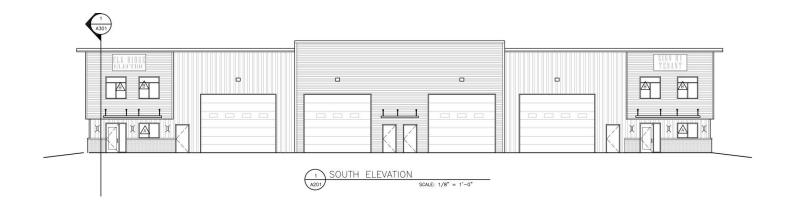

#### PROPERTY OVERVIEW

\*6613 Wagon Tail, Billings, MT

\*New Construction Shop/Warehouse Spaces FOR LEASE

\*1,500 SF Shop

\*For Lease \$1,500/mo + Utilities

\*14 ft Overhead Door

\*ADA Bathroom

\*Shop Heater

\*Washer/Dryer Hook Ups, Shop Sink & Storage Closet

\*Fenced Yard Space

\*Tenant Pays Gas, Electric & Water

\*\$10.15 PSF NNN

\*NNN = \$1.85 PSF

6613 Wagon Trail Billings, MT 59106

#### PROPERTY DESCRIPTION

6613 Wagon Trail is located in Billings premier industrial warehouse subdivision located at 64th St & Kings Ave W. The 1,500 SF units are perfect for a small business that mainly needs storage and a place to work, while the 3,572 SF & 5,072 SF units are perfectly set up for businesses that need a receptionist, conference room or executive office space.