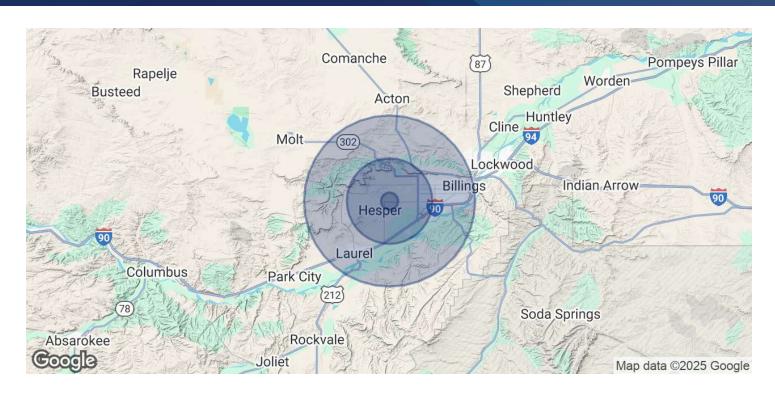

## LEASE

6613 Wagon Trail Billings, MT 59106

Nathan Matelich, CCIM (406) 781-6889

6613 Wagon Trail Billings, MT 59106

| POPULATION           | 1 MILE    | 5 MILES   | 10 MILES  |
|----------------------|-----------|-----------|-----------|
| Total Population     | 604       | 40,750    | 139,560   |
| Average Age          | 38        | 42        | 41        |
| Average Age (Male)   | 38        | 40        | 40        |
| Average Age (Female) | 38        | 43        | 42        |
| HOUSEHOLDS & INCOME  | 1 MILE    | 5 MILES   | 10 MILES  |
| Total Households     | 213       | 16,729    | 58,057    |
| # of Persons per HH  | 2.8       | 2.4       | 2.4       |
| Average HH Income    | \$127,777 | \$122,894 | \$99,700  |
| Average House Value  | \$626,037 | \$520,755 | \$418,939 |

Demographics data derived from AlphaMap

Nathan Matelich, CCIM (406) 781-6889