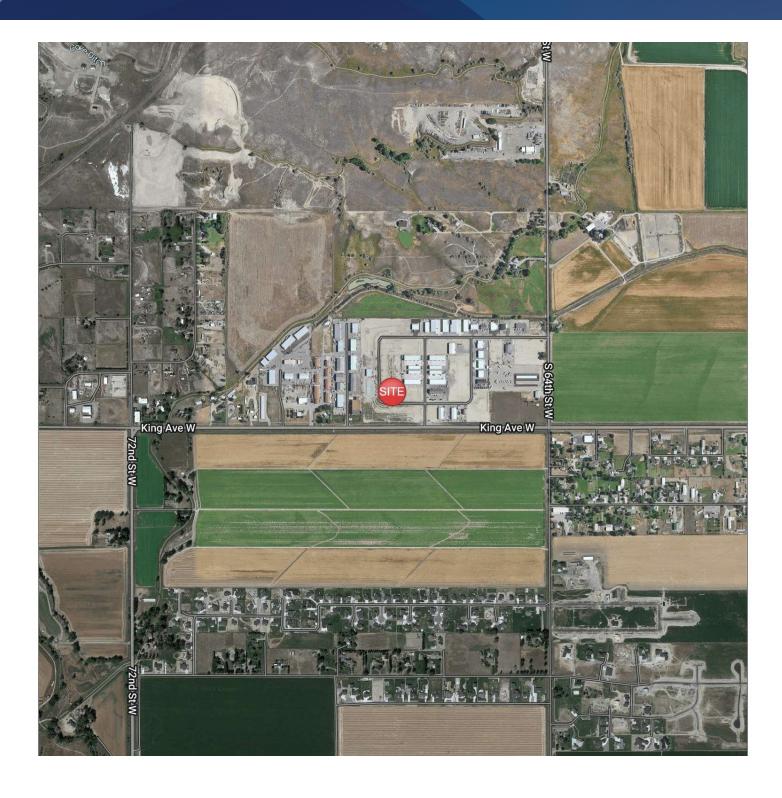

#### PROPERTY DESCRIPTION

6613 Wagon Trail is located in Billings premier industrial warehouse subdivision located at 64th St & Kings Ave W. The 1,500 SF units are perfect for a small business that mainly needs storage and a place to work, while the 3,572 SF & 5,072 SF units are perfectly set up for businesses that need a receptionist, conference room or executive office space.