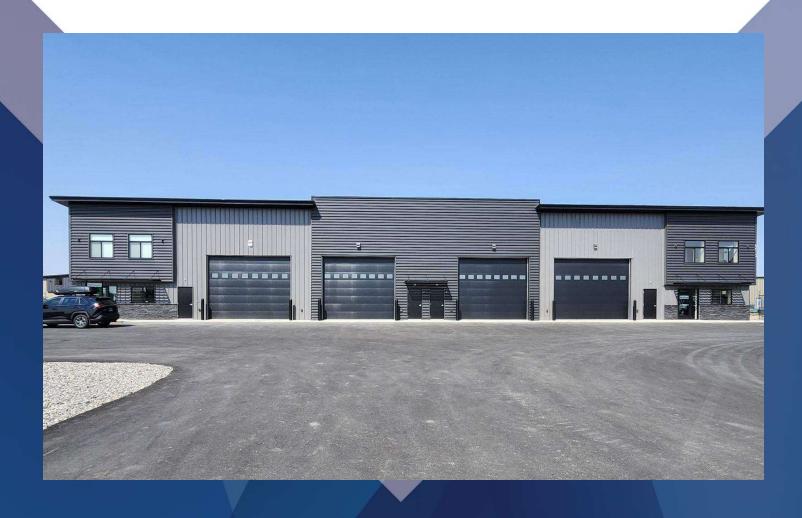

### 6613 WAGON TRAIL

6613 Wagon Trail Billings, MT 59106

LEASE RATE: \$1,500.00 per month

Nathan Matelich, CCIM (406) 781-6889

#### 6613 WAGON TRAIL

#### PROPERTY OVERVIEW

\*6613 Wagon Tail, Billings, MT

\*New Construction Shop/Warehouse Spaces FOR LEASE

\*1,500 SF Shop

\*For Lease \$1,500/mo + Utilities

\*14 ft Overhead Door

\*ADA Bathroom

\*Shop Heater

\*Washer/Dryer Hook Ups, Shop Sink & Storage Closet

\*Fenced Yard Space

\*Tenant Pays Gas, Electric & Water

\*\$10.15 PSF NNN

\*NNN = \$1.85 PSF

6613 Wagon Trail Billings, MT 59106