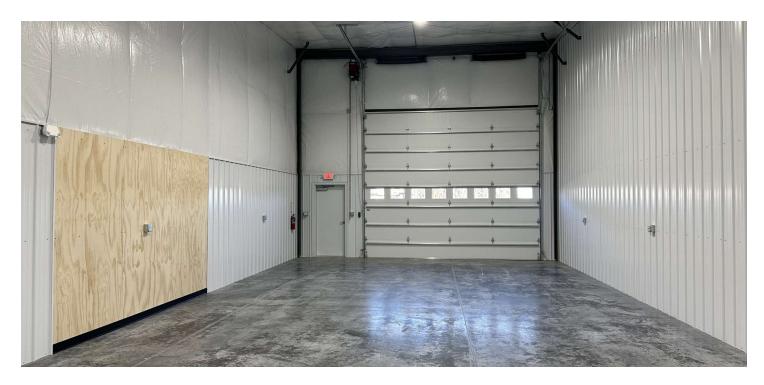

#### PROPERTY OVERVIEW

\*6613 Wagon Tail, Billings, MT

\*New Construction Shop/Warehouse Spaces FOR LEASE

\*1,500 SF Shop

\*For Lease \$1,500/mo + Utilities

\*14 ft Overhead Door

\*ADA Bathroom

\*Shop Heater

\*Washer/Dryer Hook Ups, Shop Sink & Storage Closet

\*Fenced Yard Space

\*Tenant Pays Gas, Electric & Water

\*\$10.15 PSF NNN

\*NNN = \$1.85 PSF

6613 Wagon Trail Billings, MT 59106