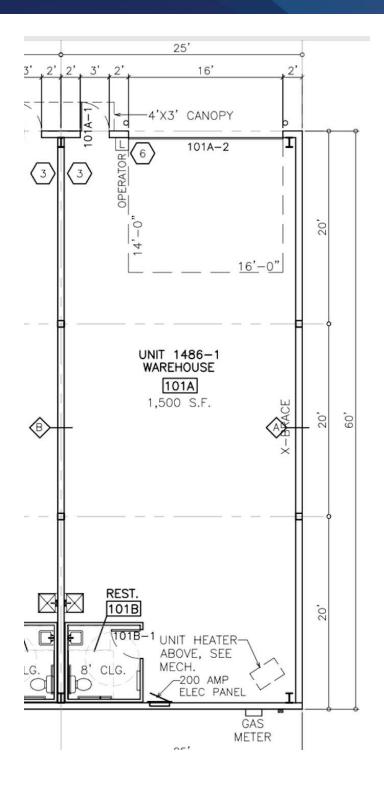

# 1,500 SF UNIT

## 1,500 SF UNIT FLOOR PLAN

Nathan Matelich, CCIM (406) 781-6889

Nathan Matelich, CCIM (406) 781-6889

6613 Wagon Trail Billings, MT 59106

Nathan Matelich, CCIM (406) 781-6889